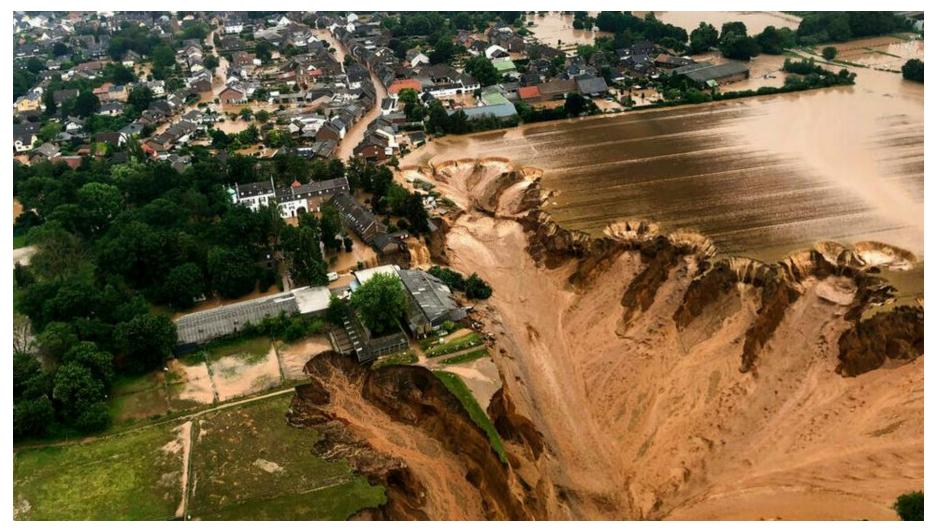

# HERITAGE CITIES AND CLIMATE CHANGE

Sinkhole caused by floods in the Blessem district of Erftstadt, Germany. © AP - Rhein-Erft-Kreis