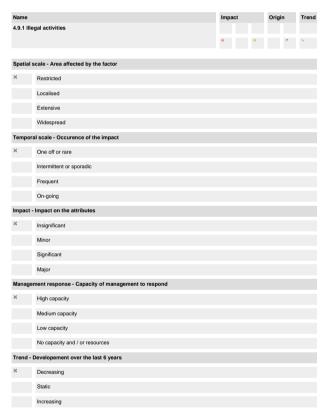

## 4.9.1 - Illegal activities

Previous answer Cycle 2 (29/07/2011):

Not relevant

| × Relevant         |         |           |                          | Not relevant |                 |          |              |
|--------------------|---------|-----------|--------------------------|--------------|-----------------|----------|--------------|
|                    | Impact  |           | Origin                   |              | Trend of impact |          |              |
| Impact  O Positive | Current | Potential | <ul><li>Inside</li></ul> |              | ▶ Decreasing    | → Stable | / Increasing |
| ■ Negative ×       |         | ×         |                          | ×            | 8               |          |              |

# 4.9.7 - Please comment as necessary on how the factors selected as relevant in 4.9 are affecting the property either

4.9.7 - Please comment as necessary on how the factors selected as relevant in the development of the negatively or positively
In order to further improve the environment in the northern part of the Cemetery of Confucius, some illegal structures on the northern outer ring were demolished in 2018. A relatively complete security system has been set up in the property, and manual partol of the security are have been strengthened, effectively preventing incidents such as theft, deliberate destruction of cultural relics, and tomb