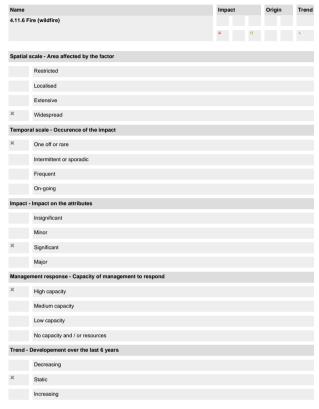

Not relevant Relevant × Not relevant 4.11.5 - Erosion and siltation/Deposition Previous answer Cycle 2 (29/07/2011): Not relevant × Not relevant 4.11.6 - Fire (wildfire) Previous answer Cycle 2 (29/07/2011): Relevant, Negative, Potential, Inside, Outside Not relevant Impact Origin Trend of impact Impact 

¶ Current 
¶ Potential ○ Inside 
¶ Outside N Decreasing 
¬ Stable Increasing Positive ○ Negative × × 4.11.7 - Please comment as necessary on how the factors selected as relevant in 4.11 are affecting the property either The property is most vulnerable to fire. We keep improving cultural relics safety protection, strengthening the maintenance of The property of most varieties to the strong proving countain least sate processors, arginering the international countries equipment, and implementing fire-flighting and lighting protection projects to help immovable cultural relics better resists natural disasters. The Confucius Museum was newly built, and all movable cultural relics were moved to the warehouse for preservation, which improved the preservation environment of cultural relics. 4.12. Invasive/alien species or hyper-abundant species 4.12.1 - Translocated species Previous answer Cycle 2 (29/07/2011):