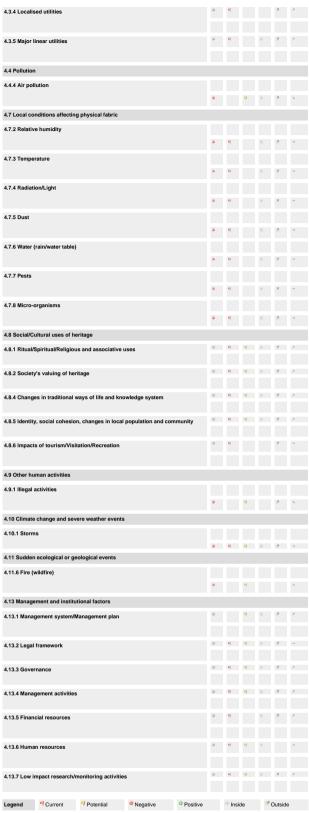

| 1.15.1 - Factors Summary Table                                  |     |     |   |       |         |       |
|-----------------------------------------------------------------|-----|-----|---|-------|---------|-------|
| Name 4.1 Buildings and Development                              | Imp | act |   | Origi | in      | Trend |
| 4.1.1 Housing                                                   | 0   |     | 4 |       | •       | -     |
| 4.1.2 Commercial development                                    | 0   | q   |   |       | •       | ^     |
| 4.1.4 Major visitor accommodation and associated infrastructure | 0   | ч   |   |       | <b></b> | -     |
| 4.1.5 Interpretative and visitation facilities                  | 0   | ч   |   | 9     | •       | ^     |
| 4.2 Transportation Infrastructure                               |     |     |   |       |         |       |
| 4.2.1 Ground transport infrastructure                           | 0   | q   |   | (9)   | •       | 1     |
| 4.2.5 Effects arising from use of transportation infrastructure | 0   | ч   |   | (9)   | •       | ,     |
| 4.3 Services Infrastructures                                    |     |     |   |       |         |       |