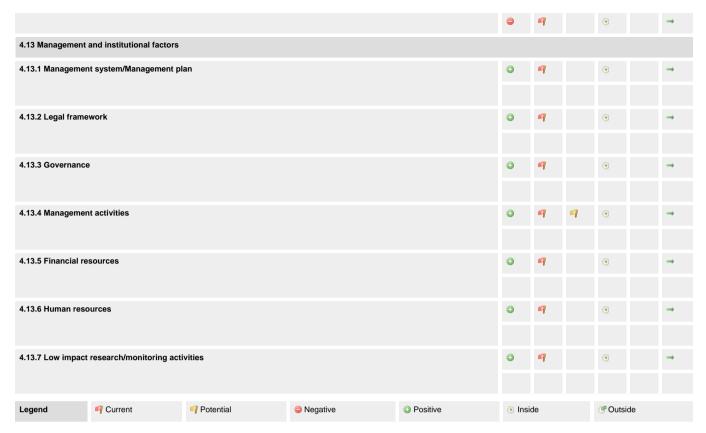

# 4.13. Management and institutional factors

### 4.13.1 - Management system/Management plan

| × Relevant   | Not relevant |           |                          |                  |                     |          |            |
|--------------|--------------|-----------|--------------------------|------------------|---------------------|----------|------------|
|              | Impact       |           | Origin                   |                  | Trend of impact     |          |            |
| Impact       | Current      | Potential | <ul><li>Inside</li></ul> | <b>©</b> Outside | <b>№</b> Decreasing | ⇒ Stable | Increasing |
| O Positive X | ×            |           | ×                        |                  |                     | <b>→</b> |            |
| Negative     |              |           |                          |                  |                     |          |            |

### 4.13.2 - Legal framework

| × Relevant   |         | Not relevant |          |         |                     |               |            |
|--------------|---------|--------------|----------|---------|---------------------|---------------|------------|
|              | Impact  |              | Origin   |         | Trend of impact     |               |            |
| Impact       | Current | Potential    | • Inside | Outside | <b>→</b> Decreasing | → Stable      | Increasing |
| O Positive X | ×       |              | ×        |         |                     | $\rightarrow$ |            |
| Negative     |         |              |          |         |                     |               |            |

### 4.13.3 - Governance

| × Relevant   | Not relevant |           |        |                |                     |          |            |
|--------------|--------------|-----------|--------|----------------|---------------------|----------|------------|
|              | Impact       |           | Origin |                | Trend of impact     |          |            |
| Impact       | Current      | Potential | Inside | <b>Outside</b> | <b>▶</b> Decreasing | → Stable | Increasing |
| O Positive 🗶 | ×            |           | ×      |                |                     | <b>→</b> |            |
| Negative     |              |           |        |                |                     |          |            |

### 4.13.4 - Management activities

Previous answer Cycle 2 (22/07/2014):

• Relevant, Positive, Negative, Current, Potential, Inside, Outside

| × Relevant |         | Not relevant |        |           |                     |          |            |
|------------|---------|--------------|--------|-----------|---------------------|----------|------------|
|            | Impact  |              | Origin |           | Trend of impact     |          |            |
| Impact     | Current | Potential    | Inside | © Outside | <b>→</b> Decreasing | → Stable | Increasing |
| Positive X | ×       | ×            | ×      |           |                     | <b>→</b> |            |
| Negative   |         |              |        |           |                     |          |            |

### 4.13.5 - Financial resources

| X Relevant |         | Not relevant |        |                |                     |          |            |
|------------|---------|--------------|--------|----------------|---------------------|----------|------------|
|            | Impact  |              | Origin |                | Trend of impact     |          |            |
| Impact     | Current | Potential    | Inside | <b>Outside</b> | <b>▶</b> Decreasing | → Stable | Increasing |
| Positive X | ×       |              | ×      |                |                     | <b>→</b> |            |
| Negative   |         |              |        |                |                     |          |            |

### 4.13.6 - Human resources

| × Relevant   | 1             | Not relevant |          |                 |                     |               |            |  |  |
|--------------|---------------|--------------|----------|-----------------|---------------------|---------------|------------|--|--|
|              | Impact Origin |              |          | Trend of impact |                     |               |            |  |  |
| Impact       | Current       | Potential    | • Inside | © Outside       | <b>→</b> Decreasing | → Stable      | Increasing |  |  |
| O Positive X | ×             |              | ×        |                 |                     | $\rightarrow$ |            |  |  |
| Negative     |               |              |          |                 |                     |               |            |  |  |

### 4.13.7 - Low impact research/monitoring activities

Previous answer Cycle 2 (22/07/2014):

• Relevant, Positive, Current, Inside, Outside

| ✗ Relevant |               |           | 1                        | Not relevant    |                     |          |            |  |  |
|------------|---------------|-----------|--------------------------|-----------------|---------------------|----------|------------|--|--|
|            | Impact Origin |           |                          | Trend of impact |                     |          |            |  |  |
| Impact     | Current       | Potential | <ul><li>Inside</li></ul> | © Outside       | <b>▶</b> Decreasing | ⇒ Stable | Increasing |  |  |
| Positive X | ×             |           | ×                        |                 |                     | <b>→</b> |            |  |  |
| Negative   |               |           |                          |                 |                     |          |            |  |  |