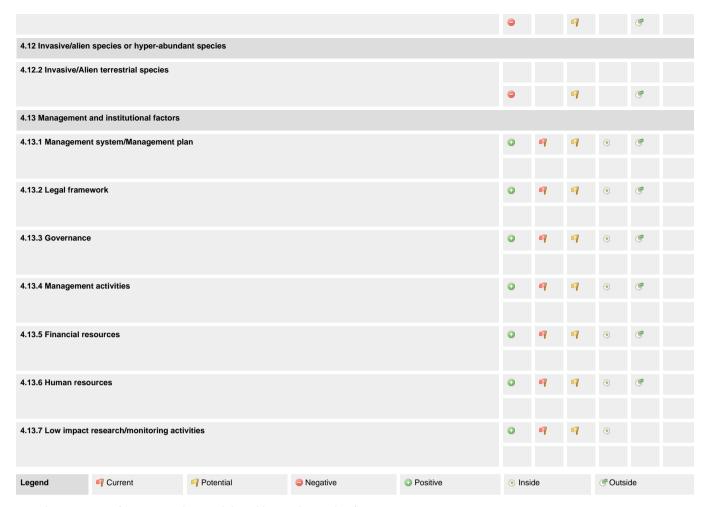

# 4.11.7 - Please comment as necessary on how the factors selected as relevant in 4.11 are affecting the property either negatively or positively

4.12. Invasive/alien species or hyper-abundant species

# 4.12.2 - Invasive/Alien terrestrial species

Previous answer Cycle 2 (27/07/2014):

• Relevant, Negative, Potential, Inside, Outside

| × Relevant |         |           | ı        | Not relevant |                     |          |            |
|------------|---------|-----------|----------|--------------|---------------------|----------|------------|
|            | Impact  |           | Origin   |              | Trend of impact     |          |            |
| Impact     | Current | Potential | • Inside | © Outside    | <b>→</b> Decreasing | → Stable | Increasing |
| O Positive |         |           |          |              |                     |          |            |
| Negative X |         | ×         |          | ×            |                     |          |            |

### 4.13. Management and institutional factors

# 4.13.1 - Management system/Management plan

| X Relevant   |                |           |        | Not relevant     |                        |                 |            |
|--------------|----------------|-----------|--------|------------------|------------------------|-----------------|------------|
|              | Impact Origin  |           |        |                  |                        |                 |            |
| Impact       | <b>Gurrent</b> | Potential | Inside | <b>©</b> Outside | <b>&gt;</b> Decreasing | <b>⇒</b> Stable | Increasing |
| O Positive X | ×              | ×         | ×      | ×                |                        |                 |            |
| Negative     |                |           |        |                  |                        |                 |            |

# 4.13.2 - Legal framework

| X Relevant   |               |           |                          | Not relevant    |                     |          |            |
|--------------|---------------|-----------|--------------------------|-----------------|---------------------|----------|------------|
|              | Impact Origin |           |                          | Trend of impact |                     |          |            |
| Impact       | Current       | Potential | <ul><li>Inside</li></ul> | © Outside       | <b>▶</b> Decreasing | → Stable | Increasing |
| O Positive 🗶 | ×             | ×         | ×                        | ×               |                     |          |            |

# Negative4.13.3 - Governance

| × Relevant |         |           | 1                        | Not relevant   |                     |          |            |
|------------|---------|-----------|--------------------------|----------------|---------------------|----------|------------|
|            | Impact  |           | Origin                   |                | Trend of impact     |          |            |
| Impact     | Current | Potential | <ul><li>Inside</li></ul> | <b>Outside</b> | <b>▶</b> Decreasing | → Stable | Increasing |
| Positive X | ×       | ×         | ×                        | ×              |                     |          |            |
| Negative   |         |           |                          |                |                     |          |            |

### 4.13.4 - Management activities

Previous answer Cycle 2 (27/07/2014):

• Relevant, Positive, Current, Potential, Inside

| X Relevant   |             |           | Not relevant             |                 |                     |          |            |  |  |
|--------------|-------------|-----------|--------------------------|-----------------|---------------------|----------|------------|--|--|
|              | Impact Orig |           |                          | Trend of impact |                     |          |            |  |  |
| Impact       | Current     | Potential | <ul><li>Inside</li></ul> | © Outside       | <b>→</b> Decreasing | ⇒ Stable | Increasing |  |  |
| O Positive X | ×           | ×         | ×                        | ×               |                     |          |            |  |  |
| Negative     |             |           |                          |                 |                     |          |            |  |  |

# 4.13.5 - Financial resources

| × Relevant |                  |           |        | Not relevant    |                     |          |            |  |  |  |
|------------|------------------|-----------|--------|-----------------|---------------------|----------|------------|--|--|--|
|            | Impact           |           | Origin | Trend of impact |                     |          |            |  |  |  |
| Impact     | <b>G</b> Current | Potential | Inside | © Outside       | <b>▶</b> Decreasing | → Stable | Increasing |  |  |  |
| Positive X | ×                | ×         | ×      | ×               |                     |          |            |  |  |  |
| Negative   |                  |           |        |                 |                     |          |            |  |  |  |

# 4.13.6 - Human resources

| ★ Relevant   |         |           | Not relevant |                 |                     |          |            |  |  |  |
|--------------|---------|-----------|--------------|-----------------|---------------------|----------|------------|--|--|--|
|              | Impact  |           | Origin       | Trend of impact |                     |          |            |  |  |  |
| Impact       | Current | Potential | Inside       | <b>Outside</b>  | <b>→</b> Decreasing | → Stable | Increasing |  |  |  |
| O Positive 🗶 | ×       | ×         | ×            | ×               |                     |          |            |  |  |  |
| Negative     |         |           |              |                 |                     |          |            |  |  |  |

# 4.13.7 - Low impact research/monitoring activities

Previous answer Cycle 2 (27/07/2014):

• Relevant, Positive, Current, Potential, Inside

| <b>≭</b> Relevant |               |           | Not relevant             |                  |                     |          |            |  |  |
|-------------------|---------------|-----------|--------------------------|------------------|---------------------|----------|------------|--|--|
|                   | Impact Origin |           |                          | Trend of impact  |                     |          |            |  |  |
| Impact            | Current       | Potential | <ul><li>Inside</li></ul> | <b>©</b> Outside | <b>▶</b> Decreasing | ⇒ Stable | Increasing |  |  |
| Positive X        | ×             | ×         | ×                        |                  |                     |          |            |  |  |
| Negative          |               |           |                          |                  |                     |          |            |  |  |