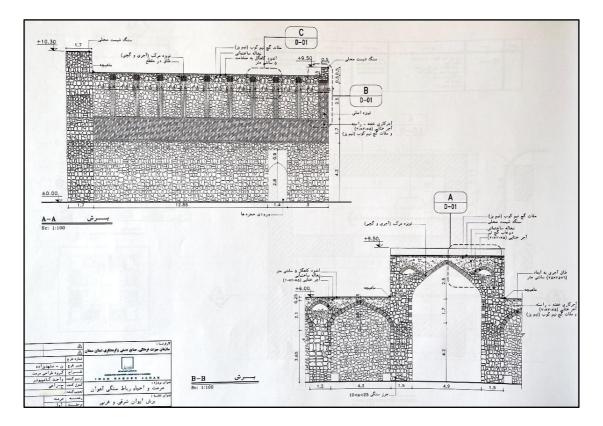

## An example of restoration plan content

Ahavan stone Caravanserai, prepared in 2006 by architectural and urban consulting engineers

Report cover, title and year of preparation

| شماره نقشه     | عنوان نقشه                             | مقياس  | رديف | شماره نقشه | عنوان نقشه                     | مقياس | يف |
|----------------|----------------------------------------|--------|------|------------|--------------------------------|-------|----|
| A-13           | ايوان جنوبى                            | 1/1    | Ta   | V-01       | دوره های شکل گیری محدوده اطراف |       | 1  |
| A- 14          | يوش ايوان جنوبي                        | 1/1++  | TE   | V-01       | دوره های شکل گیری محدوده اطراف | -     | ۲  |
| A- 15          | برس بیری سرمی<br>ایوان جنوبی           | 1/Ya   | YY   | V- 02      | دوره های شکل گیری محدوده اطراف |       | r  |
| A- 16          | یون ، <del>، ر</del> بی<br>ورودی چنوبی | Maria  | TA   | V-04       | یلان میکف                      | ١/۴۰۰ | ۴  |
| A- 17          | رواق ها                                | 1/1++  | 19   | V-05       | یلان یام                       | 1/4., | ۵  |
| A- 18          | يرش رواق ها                            | 1/Ya   | ٣.   | V-06       | نمای شمالی و نمای شرقی         | 1/10. | 5  |
| A- 19          | حياط مرکزی و آب انبار                  | 1/7++  | 11   | V- 07      | برش A-A و بر ش B-B             | 1/10. | Y  |
| A- 20          | ي و بارو د                             | 1/1    | 77   | V- 08      | تمای جنوبی و نمای غربی         | 1/70. | ,  |
| A- 21          | يلان مطبخ                              |        | 77   | V- 09      | برش C-C و برش D-D              | 1/70- | 9  |
| D- 01          | جزییات اجرایی ایوان شرقی و غربی        | 1/0-   | 77   | A- 00a     | پلان و جدول آسيبشناسي          |       | 1  |
| D- 02          | جزییات اجرایی حجره ها                  | 1/0-   | ٣٥   | A- 00      | سامائدهى محدوده                |       | V  |
| D-03           | جزیبات اجرایی حجره ها                  | 1/17 - | 75   | A- 00b     | پلان و جدو.ل درمان             | -     | 17 |
| D-04           | جزيبات اجرايي إيوان شمالي              | 1/10   | ۳۷   | A- 01      | يلان قسمت اول                  | 1/10. | 11 |
| D- 05          | جزيبات رواق ها                         | 1/0-   | ۳۸   | A- 02      | پلان قسمت دوم                  | 1/10- | 11 |
| D- 05          | جزییات بام (آلترناتیو ۱و ۲) و یی       | 1/10   | 79   | A- 03      | بلان قسمت سوم                  | 1/10- | 14 |
| D-07           | جایگاه مخزن اسپلیت                     | 1/10   | ۴.   | A- 04      | پلان قسمت چهارم                | 1/10+ | 15 |
| D- 08          | جزييات بازشو                           | 1/17 - | 41   | A- 05      | يلان بام                       | 1/4   | 11 |
| A- 22          | طرح احياء (بلان تقسيم بندي)            | 1/4    | ۴۲   | A- 06      | ايوان شرقى و غربى              | 1/1++ | 14 |
| A- 23          | طرح احياء (پلان مبلمان)                | 1/4    | ۴۳   | A- 07      | برش ایوان شرقی و غربی          | 1/1   | 1  |
| A- 24          | ولان قسمت اول                          | 1/14+  | **   | A- 08      | حجره ها                        | 1/1++ | 1  |
| A- 25          | پلان قسمت دوم                          | 1/10+  | 40   | A- 09      | برش حجره ها                    | 1/¥۵  | 7  |
| A- 26          | يلان قىيمت سوم                         | 1/10-  | 49   | A- 10      | چپار صفه ها                    | 1/5++ | 1  |
| A- 20<br>A- 27 | پلان قسمت چهارم                        | 1/10.  | 44   | A- 11      | ايوان شمالى                    |       | 1  |
|                |                                        |        |      | A-12       | برش ايوان شمالي                | 1/1   | 1  |