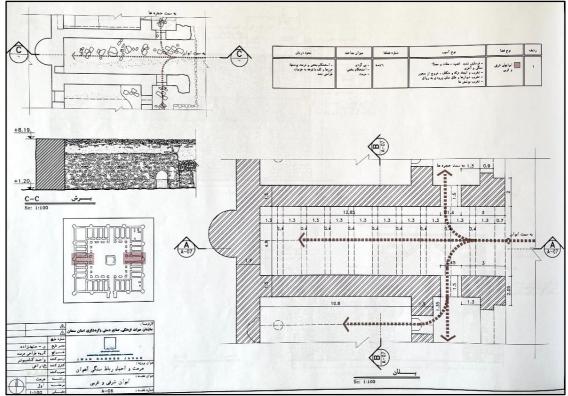

## An example of restoration plan content

Ahavan stone Caravanserai, prepared in 2006 by architectural and urban consulting engineers

Report cover, title and year of preparation

| شماره نقشه     | عنوان نقشه                             | مقياس  | رديف | شماره نقشه | عنوان نقشه                     | مقياس | يف |
|----------------|----------------------------------------|--------|------|------------|--------------------------------|-------|----|
| A-13           | ايوان جنوبى                            | 1/1    | Ta   | V-01       | دوره های شکل گیری محدوده اطراف |       | 1  |
| A- 14          | يوش ايوان جنوبي                        | 1/1++  | TE   | V-01       | دوره های شکل گیری محدوده اطراف | -     | ۲  |
| A- 15          | برس بیری سرمی<br>ایوان جنوبی           | 1/Ya   | YY   | V- 02      | دوره های شکل گیری محدوده اطراف |       | r  |
| A- 16          | یون ، <del>، ر</del> بی<br>ورودی چنوبی | Maria  | TA   | V-04       | یلان میکف                      | ١/۴۰۰ | ۴  |
| A- 17          | رواق ها                                | 1/1++  | 19   | V-05       | یلان یام                       | 1/4., | ۵  |
| A- 18          | يرش رواق ها                            | 1/Ya   | ٣.   | V-06       | نمای شمالی و نمای شرقی         | 1/10. | 5  |
| A- 19          | حياط مرکزی و آب انبار                  | 1/7++  | 11   | V- 07      | برش A-A و بر ش B-B             | 1/10. | Y  |
| A- 20          | ي و بارو د                             | 1/1    | 77   | V- 08      | تمای جنوبی و نمای غربی         | 1/70. | ,  |
| A- 21          | يلان مطبخ                              |        | 77   | V- 09      | برش C-C و برش D-D              | 1/70- | 9  |
| D- 01          | جزییات اجرایی ایوان شرقی و غربی        | 1/0-   | 77   | A- 00a     | پلان و جدول آسيبشناسي          |       | 1  |
| D- 02          | جزییات اجرایی حجره ها                  | 1/0-   | ٣٥   | A- 00      | سامائدهى محدوده                |       | V  |
| D-03           | جزیبات اجرایی حجره ها                  | 1/17 - | 75   | A- 00b     | پلان و جدو.ل درمان             | -     | 17 |
| D-04           | جزيبات اجرايي إيوان شمالي              | 1/10   | ۳۷   | A- 01      | يلان قسمت اول                  | 1/10. | 11 |
| D- 05          | جزيبات رواق ها                         | 1/0-   | ۳۸   | A- 02      | پلان قسمت دوم                  | 1/10- | 11 |
| D- 05          | جزییات بام (آلترناتیو ۱و ۲) و یی       | 1/10   | 79   | A- 03      | بلان قسمت سوم                  | 1/10- | 14 |
| D-07           | جایگاه مخزن اسپلیت                     | 1/10   | ۴.   | A- 04      | پلان قسمت چهارم                | 1/10+ | 15 |
| D- 08          | جزييات بازشو                           | 1/17 - | 41   | A- 05      | يلان بام                       | 1/4   | 11 |
| A- 22          | طرح احياء (بلان تقسيم بندي)            | 1/4    | ۴۲   | A- 06      | ايوان شرقى و غربى              | 1/1++ | 14 |
| A- 23          | طرح احياء (پلان مبلمان)                | 1/4    | ۴۳   | A- 07      | برش ایوان شرقی و غربی          | 1/1   | 1  |
| A- 24          | ولان قسمت اول                          | 1/14+  | **   | A- 08      | حجره ها                        | 1/1++ | 1  |
| A- 25          | پلان قسمت دوم                          | 1/10+  | 40   | A- 09      | برش حجره ها                    | 1/¥۵  | 7  |
| A- 26          | يلان قىيمت سوم                         | 1/10-  | 49   | A- 10      | چپار صفه ها                    | 1/5++ | 1  |
| A- 20<br>A- 27 | پلان قسمت چهارم                        | 1/10.  | 44   | A- 11      | ايوان شمالى                    |       | 1  |
|                |                                        |        |      | A-12       | برش ايوان شمالي                | 1/1   | 1  |