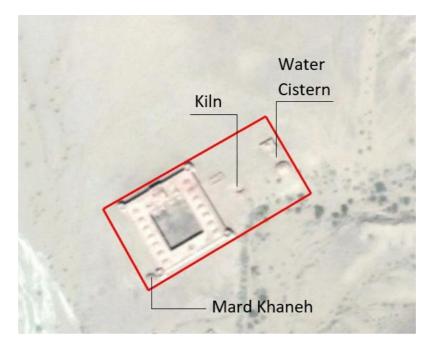

• Mazinan Caravanserai:

• Gabrabad Caravanserai:

In some examples, in addition to a water cistern, the core zone (property) includes a number of other affiliated elements such as kiln and the like, e.g. Chehel Payeh Caravanserai