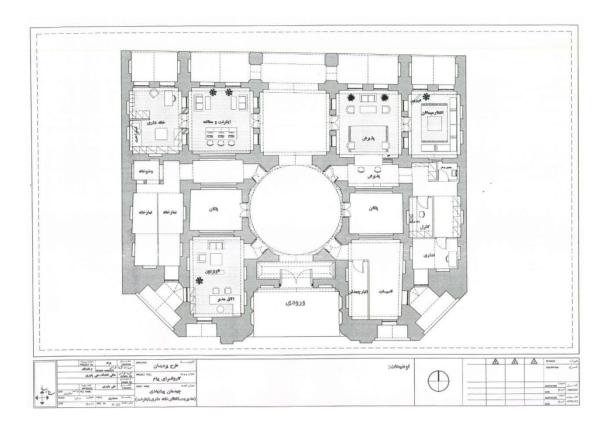

The theoretical approach to conservation and restoration in the historical caravanserais of Iran, with special focus on the selected caravanserais, includes: least intervention, adherence to restoration principles, and respect for the authenticity and integrity of a property (both in performance and in the use of construction materials). As in the case of all properties inscribed on the National Heritage Register, the content of any conservation plan related to any caravanserai is clear cut from the outset. The structure of any related conservation plan consists of: studies, field work (documentation, monitoring, pathology and related documentations, etc.), spelling-out the theoretical fundamentals of conservation and restoration of a caravanserai and planning (delivering the plan and details of restoration). A brief description of each phase follows:

- 1. Studies: gathering information for better identification of a caravanserai and its setting. The studies are conducted due attention to corporeal aspects and identification of the structure and detail of the caravanserai. Documentation, situation-specific study of the various layers of the structure under investigation, historical studies including a study of relevant historical documents, documentation by photography and the development of technical maps are the different parts of this procedure.
- 2. Monitoring: a comparison of historical documents and photos with the current status of the property, seasonal monitoring of environmental elements and the status of the property, especially during the rain seasons, and monitoring of the erosion trend and other influential factors in conservation.
- **3.** Pathology: an analysis of the current status of the caravanserais can help attain a thorough understanding of their state-of-being. Such studies will include a detailed analysis and documentation of any damages, to come up with their reasons and relevant solutions.
- **4.** Determining the theoretical fundamentals of conservation: investigating national and international procedures/guidelines and identifying restoration priorities for the caravanserais.
- **5.** Conservation plan: the details of the conservation and restoration plan are dependent on results obtained from monitoring, pathological studies, principles of conservation as well as the technical operative details that aid interventions in their process of treating in the caravanserais. Details are experience-specific, with emphasis on the experiences of masters, and they are technically devised for each threat /problem, individually.
- 6. Restoration plan: the restoration plans are needs-based and site and status specific, in the sense that every caravanseral has its own restoration plan that is devised based on the status of the caravanseral in question. The content of the restoration plans is site and property specific and is drawn up in a process of applied studies.

These individual plans include details about new operative methods for restoration. The details even capture issues such as furniture, water system, wiring system, and others.