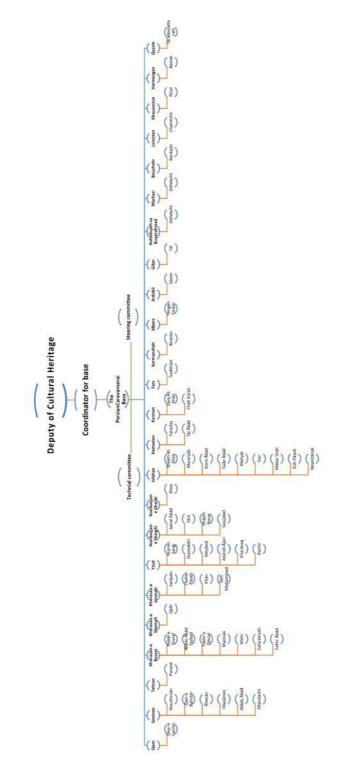

#### **Governance arrangements**

ICOMOS acknowledges the governance structure presented on page 712 of the nomination dossier and would appreciate more details on the role that each actor (or institution) will play within such a structure as well as on the composition of each actor. For instance, ICOMOS notes that the composition of the Technical Committee (presented on page 713), seems to be separated from the composition of the Persian Caravanserai Base, based on the diagram included on page 712. Therefore, ICOMOS would appreciate if the State Party could provide further and clear details on the role and responsibilities of each of the following actors, within the overall management system of the nominated property:

- The Persian Caravanserai Base;
- Coordinator for Bases, included on the diagram on page 712. It is unclear whether it constitutes a separate actor or if it refers to the Director of the Persian Caravanserai Base;
- The Technical Committee;
- The local (also called provincial) technical offices of the Caravanserai Base mentioned at the beginning of the paragraph related to section 5.c.1 on page 712.

**The Persian Caravanserai Base** is an office with a manager and staff for every single issue related to caravanserai. For each world heritage site including single or serial property there is such a Base. A director runs this office as head quarter for caravanserai while each property has the local (also called provincial) technical offices under supervision of the Caravanserai Base director.

The caravanserai base with its local offices is responsible for conservation activities within the Nominated property and buffer zones under supervision of the Deputyship of Cultural Heritage.

**Coordinator for Bases** is a General Director in the Ministry of Cultural Heriatge, Tourism and Handicrafts that supervise all World Heritage Bases and provides their financial and other needs in the National Level.

**The Local Offices** in regard of the serial property of the Persian Caravanserai are offices for one or group of caravansaries in provinces that caring about the caravanserais in field in contact and under supervision of the Base Manager in Tehran.

The Persian Caravanserai Base and its local offices

**Composition of the Technical Committee** 

**Composition of the Steering Committee** 

• .... ICOMOS would also welcome further information as to how the different actors are to coordinate their actions and what mechanisms are in place (or expected) to facilitate coordination and transfer of information between different administrative levels. Details as to how the management at the site level is to be articulated with the overall governance structure for the whole serial property would be most helpful.