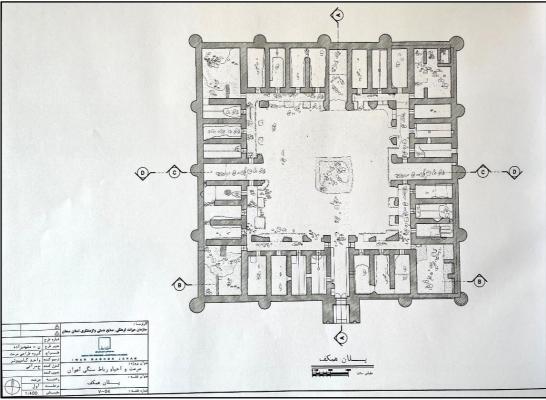

## An example of restoration plan content

Ahavan stone Caravanserai, prepared in 2006 by architectural and urban consulting engineers

Report cover, title and year of preparation

| شماره نقشه     | عنوان نقشه                             | مقياس  | رديف | شماره نقشه | عنوان نقشه                     | مقياس | يف |
|----------------|----------------------------------------|--------|------|------------|--------------------------------|-------|----|
| A-13           | ايوان جنوبى                            | 1/1    | Ta   | V-01       | دوره های شکل گیری محدوده اطراف |       | 1  |
| A- 14          | يوش ايوان جنوبي                        | 1/1++  | TE   | V-01       | دوره های شکل گیری محدوده اطراف | -     | ۲  |
| A- 15          | برس بیری سرمی<br>ایوان جنوبی           | 1/Ya   | YY   | V- 02      | دوره های شکل گیری محدوده اطراف |       | r  |
| A- 16          | یون ، <del>، ر</del> بی<br>ورودی چنوبی | Maria  | TA   | V-04       | یلان میکف                      | ١/۴۰۰ | ۴  |
| A- 17          | رواق ها                                | 1/1++  | 19   | V-05       | یلان یام                       | 1/4., | ۵  |
| A- 18          | يرش رواق ها                            | 1/Ya   | ٣.   | V-06       | نمای شمالی و نمای شرقی         | 1/10. | 5  |
| A- 19          | حياط مرکزی و آب انبار                  | 1/7++  | 11   | V- 07      | برش A-A و بر ش B-B             | 1/10. | Y  |
| A- 20          | ي و بارو د                             | 1/1    | 77   | V- 08      | تمای جنوبی و نمای غربی         | 1/70. | ,  |
| A- 21          | يلان مطبخ                              |        | 77   | V- 09      | برش C-C و برش D-D              | 1/70- | 9  |
| D- 01          | جزییات اجرایی ایوان شرقی و غربی        | 1/0-   | 77   | A- 00a     | پلان و جدول آسيبشناسي          |       | 1  |
| D- 02          | جزییات اجرایی حجره ها                  | 1/0-   | ٣٥   | A- 00      | سامائدهى محدوده                |       | V  |
| D-03           | جزیبات اجرایی حجره ها                  | 1/17 - | 75   | A- 00b     | پلان و جدو.ل درمان             | -     | 17 |
| D-04           | جزيبات اجرايي إيوان شمالي              | 1/10   | ۳۷   | A- 01      | يلان قسمت اول                  | 1/10. | 11 |
| D- 05          | جزيبات رواق ها                         | 1/0-   | ۳۸   | A- 02      | پلان قسمت دوم                  | 1/10- | 11 |
| D- 05          | جزییات بام (آلترناتیو ۱و ۲) و یی       | 1/10   | 79   | A- 03      | بلان قسمت سوم                  | 1/10- | 14 |
| D-07           | جایگاه مخزن اسپلیت                     | 1/10   | ۴.   | A- 04      | پلان قسمت چهارم                | 1/10+ | 15 |
| D- 08          | جزييات بازشو                           | 1/17 - | 41   | A- 05      | يلان بام                       | 1/4   | 11 |
| A- 22          | طرح احياء (بلان تقسيم بندي)            | 1/4    | ۴۲   | A- 06      | ايوان شرقى و غربى              | 1/1++ | 14 |
| A- 23          | طرح احياء (پلان مبلمان)                | 1/4    | ۴۳   | A- 07      | برش ایوان شرقی و غربی          | 1/1   | 1  |
| A- 24          | ولان قسمت اول                          | 1/14+  | **   | A- 08      | حجره ها                        | 1/1++ | 1  |
| A- 25          | پلان قسمت دوم                          | 1/10+  | 40   | A- 09      | برش حجره ها                    | 1/¥۵  | 7  |
| A- 26          | يلان قىيمت سوم                         | 1/10-  | 49   | A- 10      | چپار صفه ها                    | 1/5++ | 1  |
| A- 20<br>A- 27 | پلان قسمت چهارم                        | 1/10.  | 44   | A- 11      | ايوان شمالى                    |       | 1  |
|                |                                        |        |      | A-12       | برش ايوان شمالي                | 1/1   | 1  |