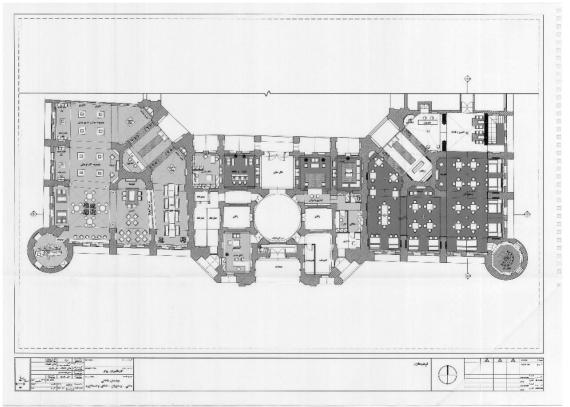

As a whole, the selection of the 56 nominated caravanserais is based on the reality that they are the most reflective compared to the other caravanserais of the historical period they were built in. They are selected from among caravanserais with diverse architectural plans, and caravanserais setting in different geographical regions. The aim pursued by their selection is

to show the diversity of architectural and technological plans within the framework of a single unified architectural design and to convey the concept of Persian caravanserai at global level.

1-Deyr-e Gachin 2-Noushirvān 3-Parand (Ghal'e Sangi) 4-Robāt-e Sharaf 5-Anjireh Sangi 6-Jamāl Ābād 7-Abbās Ābād Tāybād 8-Qelli 9-Fakhr-e Dāvūd 10-Sheikhali Khān 11-Maranjāb 12-Amin Ābād 13-Gabr Ābād 14-Mahyār 15-Gaz 16-Mādar Shāh 17-Kühpäyeh 18-Mazinān 19-Fakhr Ābād 20-Sarāyān 21-Qasr-e Bahrām 22-Āhovān 23-Mayāmey 24-Abbās Ābād 25-Miāndasht 26-Zeynoddīn 27-Meybod 28-Farasfaj 29-Īzadkhāst 30-Khājeh Nazar 31-Dehdasht 32-Bisotūn 33-Ganjali Khān 34-Yām 35-Goujebel 36-Khoy 37-Sāeen 38-Titi 39-Bāgh-e Sheikh 40-Zafarāniyeh 41-Mehr 42-Yengeh Emām 43-Bastak 44-Borāzjān 45-Kharānaq 46-Anjireh Ājori 47-Afzal 48-Neyestānak 49-Chāh kūrān 50-Chameshk 51-Rashti 52-Tāj Ābād 53-Deh Mohammad 54-Khān 55-Chehel Pāyeh 56-Sa'adossaltaneh

Selected Caravanserais based on historical continuity