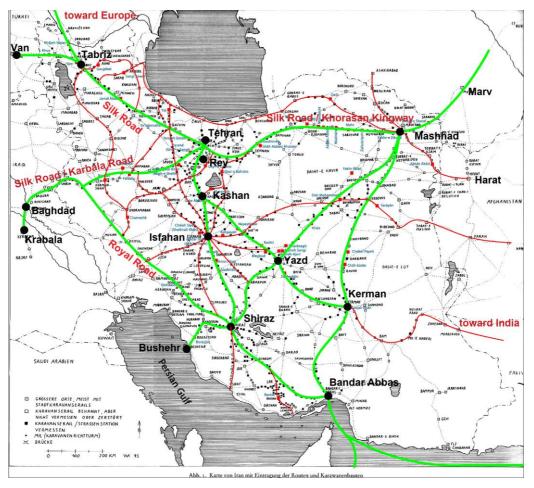

- 1- Historical continuity (From the Sassanid, early Islamic, Buyid & Ziyarid, Seljuk, Ilkhanid, Timurid and Safavid to Qajar era)
- 2- Continuation of historical routes (the route to Karbala, the pilgrimage route, the Silk Roads, the Spice Roads, Khorasan king way, Royal road, etc.)
- 2- The evolution of architecture (Plan and design changes during different periods)
- 3- Geometry, variety of materials and use of superior architectural patterns
- 4- Variety of Categories (based on location, setting and climate)
- 5- State of conservation and management

The network of important and ancient roads and corridors of Iran on which 56 caravanserais are identified and shows how the caravanserais connect with each other and in connection with the road network.