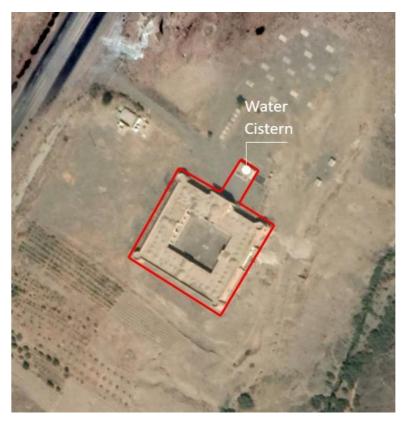

The reason for the specified boundaries is that only those elements that render services merely to each caravanserai have been nominated for the core zone not the ones that may render services outside the caravanserais for example the network of roads. For example, there exists a water reservoir outside of Miandasht Caravanserai where enjoys another one inside the property. As the first one intends to provide on-road services disregarding its vicinity to Miandasht Caravanserai.

Several caravanserais had a water cistern which has been located outside the main enclosure. The said water cistern has been nominated within the boundaries of the property as for caravanserais of Gabrabad, Mazinan, Kouhpayeh and etc.