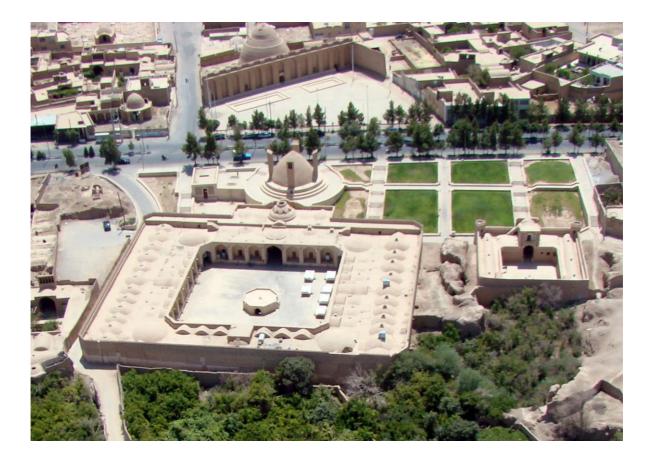

Gaz caravanserai, in North Isfahan and on the outset of the route from Isfahan to Ray and Khorasan, is very important in its capacity as an abode in the vicinity of Isfahan. This caravanserai is vastly decorated in plan and design. However, in spite of its similarity in shape and formation to other tetragonal structures, it enjoys a diverse spatial setting. The exterior gives a view of small ivans, built all around the caravanserai. These small *Iwans* are unique in style and speak of the popularity of this caravanserai at the time of its construction. The Mādar-Shāh Caravanserai is the most glamorous caravanserai of the Country. It was built in the Safavid Capital and was given a high status from the time of its construction. Bearing on its various restorations through time and the decorations included to it in periods following the Safavid reign, the Mādar-Shāh caravanserai is a solid example of a still-operational urban caravanserai.