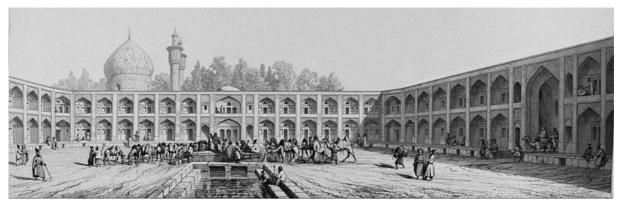

Transferring the traditional construction and its knowledge from sassanian to safavid can be seen in Ahovan caravanserai. The Sassanian tradition of caravansary construction continued in the early Islamic period till the beginning of the Seljuk era that can be seen in Robat-e Sharaf. In addition to its representation of an important historical period in building the caravanserais, Robat-e Sharaf serves as a museum showcasing the art and design of governmental caravanserais, built for the Saljuk kings and leaders. It is a masterpiece in brickwork. Robat-e Sharaf represents the Razi Style of Iranian caravanserais architecture. From the point of the history of caravanserais, it's architecture is similar to that of the Samanid, Saljuk and Khwarizm-shahi caravanserais. It is a museum showcasing the unique art of Iranian gypsum design and brickwork. This important Shahi caravanserai (royal caravanserai), is located on the Silk Roads along the important historical route of Marv to Nishabur, the present Mashhad to Sarakhs road. As such, the location of this caravanserai is also among the criteria for its selection.