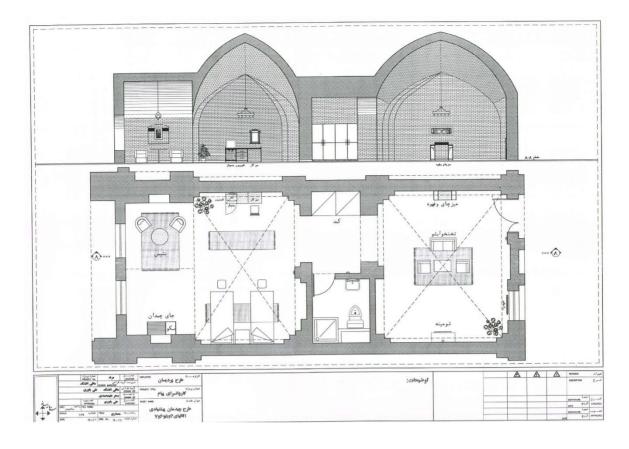

The theoretical approach to conservation and restoration in the historical caravanserais of Iran, with special focus on the selected caravanserais, includes: least intervention, adherence to restoration principles, and respect for the authenticity and integrity of a property (both in performance and in the use of construction materials). As in the case of all properties inscribed on the National Heritage Register, the content of any conservation plan related to any caravanserai is clear cut from the outset. The structure of any related conservation plan consists of: studies, field work (documentation, monitoring, pathology and related documentations, etc.), spelling-out the theoretical fundamentals of conservation and restoration of a caravanserai and planning (delivering the plan and details of restoration). A brief description of each phase follows:

- 1. Studies: gathering information for better identification of a caravanserai and its setting. The studies are conducted due attention to corporeal aspects and identification of the structure and detail of the caravanserai. Documentation, situation-specific study of the various layers of the structure under investigation, historical studies including a study of relevant historical documents, documentation by photography and the development of technical maps are the different parts of this procedure.
- 2. Monitoring: a comparison of historical documents and photos with the current status of the property, seasonal monitoring of environmental elements and the status of the property, especially during the rain seasons, and monitoring of the erosion trend and other influential factors in conservation.
- **3.** Pathology: an analysis of the current status of the caravanserais can help attain a thorough understanding of their state-of-being. Such studies will include a detailed analysis and documentation of any damages, to come up with their reasons and relevant solutions.
- **4.** Determining the theoretical fundamentals of conservation: investigating national and international procedures/guidelines and identifying restoration priorities for the caravanserais.
- **5.** Conservation plan: the details of the conservation and restoration plan are dependent on results obtained from monitoring, pathological studies, principles of conservation as well as the technical operative details that aid interventions in their process of treating in the caravanserais. Details are experience-specific, with emphasis on the experiences of masters, and they are technically devised for each threat /problem, individually.
- 6. Restoration plan: the restoration plans are needs-based and site and status specific, in the sense that every caravanseral has its own restoration plan that is devised based on the status of the caravanseral in question. The content of the restoration plans is site and property specific and is drawn up in a process of applied studies.

These individual plans include details about new operative methods for restoration. The details even capture issues such as furniture, water system, wiring system, and others.