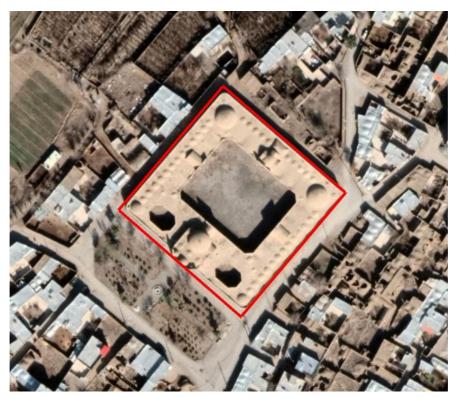

Transferring the traditional construction and its knowledge from sassanian to safavid can be seen in Ahovan caravanserai. The Sassanian tradition of caravansary construction continued in the early Islamic period till the beginning of the Seljuk era that can be seen in Robat-e Sharaf. In addition to its representation of an important historical period in building the caravanserais, Robat-e Sharaf serves as a museum showcasing the art and design of governmental caravanserais, built for the Saljuk kings and leaders. It is a masterpiece in brickwork. Robat-e Sharaf represents the Razi Style of Iranian caravanserais architecture. From the point of the history of caravanserais, it's architecture is similar to that of the Samanid, Saljuk and Khwarizm-shahi caravanserais. It is a museum showcasing the unique art of Iranian gypsum design and brickwork. This important Shahi caravanserai (royal caravanserai), is located on the Silk Roads along the important historical route of Marv to Nishabur, the present Mashhad to Sarakhs road. As such, the location of this caravanserai is also among the criteria for its selection.