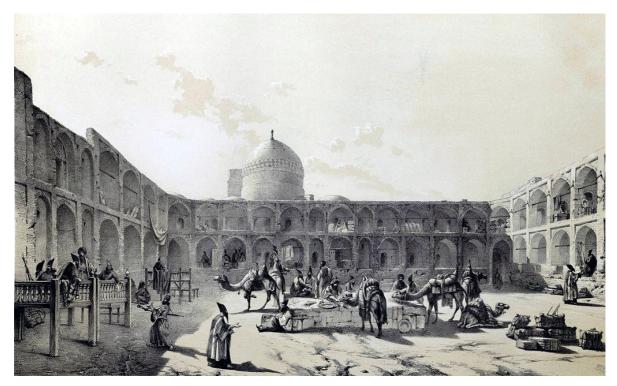

Transferring the traditional construction and its knowledge from sassanian to safavid can be seen in Ahovan caravanserai. The Sassanian tradition of caravansary construction continued in the early Islamic period till the beginning of the Seljuk era that can be seen in Robat-e Sharaf. In addition to its representation of an important historical period in building the caravanserais, Robat-e Sharaf serves as a museum showcasing the art and design of governmental caravanserais, built for the Saljuk kings and leaders. It is a masterpiece in brickwork. Robat-e Sharaf represents the Razi Style of Iranian caravanserais architecture. From the point of the history of caravanserais, it's architecture is similar to that of the Samanid, Saljuk and Khwarizm-shahi caravanserais. It is a museum showcasing the unique art of Iranian gypsum design and brickwork. This important Shahi caravanserai (royal caravanserai), is located on the Silk Roads along the important historical route of Marv to Nishabur, the present Mashhad to Sarakhs road. As such, the location of this caravanserai is also among the criteria for its selection.