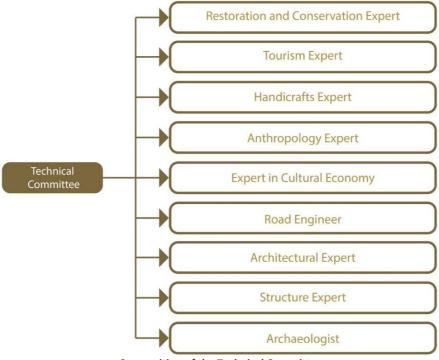

**The Technical Committee** is a consultant committee to make advisions about any technical details such as interventions, using materials and so on.

Decision about long-term general policies, which prepare by the IMCHTH support by other relevant organizations and the technical committee that consisted of experienced specialists from various fields related to the properties. The Technical Committee consists of experienced specialists from various related fields including restoration and conservation, tourism, handicrafts, anthropology, cultural economy, archaeology, road engineering, and architecture.

The Persian Caravanserai Base and its local offices

**Composition of the Technical Committee** 

**Composition of the Steering Committee** 

• .... ICOMOS would also welcome further information as to how the different actors are to coordinate their actions and what mechanisms are in place (or expected) to facilitate coordination and transfer of information between different administrative levels. Details as to how the management at the site level is to be articulated with the overall governance structure for the whole serial property would be most helpful.