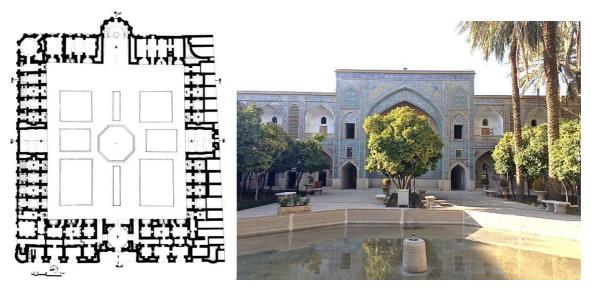

The history of architecture shows that the construction of many other similar structures including *Madrasah* (school houses) took after the architectural design of caravanserais. The Khan *Madrasah* (School) in Shiraz, Madar-e shah Madrasah and Qiyasiyeh are clear examples.

Khan Madrasah (School) in Shiraz

Madar-e shah Madrasah

Qiyasiyeh Madrasah

• ICOMOS would appreciate if the State Party could clarify what cultural tradition(s) is/are exactly referred to and what cultural practices are associated with it/them, given that this criterion largely considers processes.