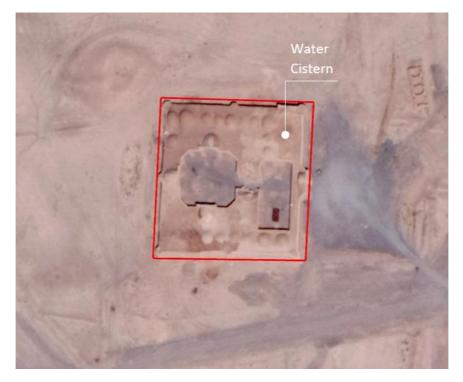

The reason for the specified boundaries is that only those elements that render services merely to each caravanserai have been nominated for the core zone not the ones that may render services outside the caravanserais for example the network of roads. For example, there exists a water reservoir outside of Miandasht Caravanserai where enjoys another one inside the property. As the first one intends to provide on-road services disregarding its vicinity to Miandasht Caravanserai.

Several caravanserais had a water cistern which has been located outside the main enclosure. The said water cistern has been nominated within the boundaries of the property as for caravanserais of Gabrabad, Mazinan, Kouhpayeh and etc.