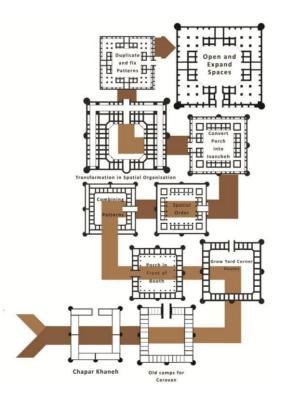

The caravanserais have also had an important role in the interchange and transferring of traditional knowledge and knowhow on the construction of these structures. Such as the knowhow of the construction of Achamenid post stations (Chapar Khaneh) that were transferred to their following historical periods. Additionally, this knowledge transfer saw to the transmission, interchange and evolution of many human and social values as well.

The construction of a secure station and/or safe place outside human settlements was an initiative pursued since 500 BC. Initially these stations were built based on the farthest distance a rider could travel on horseback. In an evolutionary trend these stations were transformed into very simple abodes, which were set up in the farthest distance a person could walk in one day. In the pass of time this tradition was applied to determining the locations of caravanserais, which initially followed a very simple architectural style and gradually became more complex and finally took on the form, style and architecture of most beautiful structures designed for overnight stays, referred to as caravanserai. In this trend, the caravanserais were transformed into places for tangible and intangible exchanges and they no longer merely served as simply a road infrastructure. They intermingled with human beliefs in the sense that ordinary people and kings alike opted for constructing, maintaining and/or restoring caravanserais. Examples of the cultural tradition of building and restoring caravanserais date back to the Saljuk through to the Qajar periods. Proofs of these activities are offered in travelogues and endowment documents. Arthur Upham Pope, the American Orientalist, believed the structure of the Caravanserai cannot be seen elsewhere in the world and it is the testimony of the Iranian architecture's triumph. He believed there to be an excellent harmony between a caravanserai's structure and function. " Caravanserais constitute one of the triumphs of Persian architecture.<sup>3</sup>