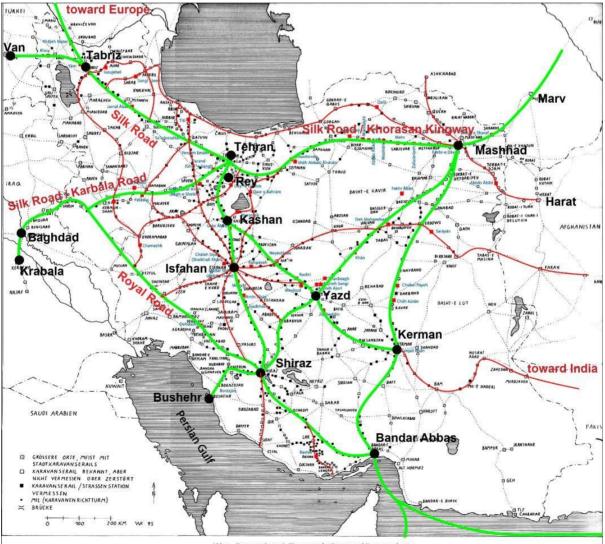

The network of important and ancient roads and corridors of Iran on which 56 caravanserais are identified and shows how the caravanserais connect with each other and in connection with the road network.