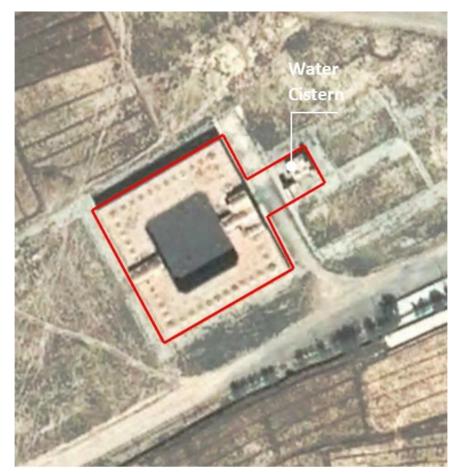

Several caravanserais had a water cistern which has been located outside the main enclosure. The said water cistern has been nominated within the boundaries of the property as for caravanserais of Gabrabad, Mazinan, Kouhpayeh and etc.

• Mazinan Caravanserai:

• Gabrabad Caravanserai:

In some examples, in addition to a water cistern, the core zone (property) includes a number of other affiliated elements such as kiln and the like, e.g. Chehel Payeh Caravanserai