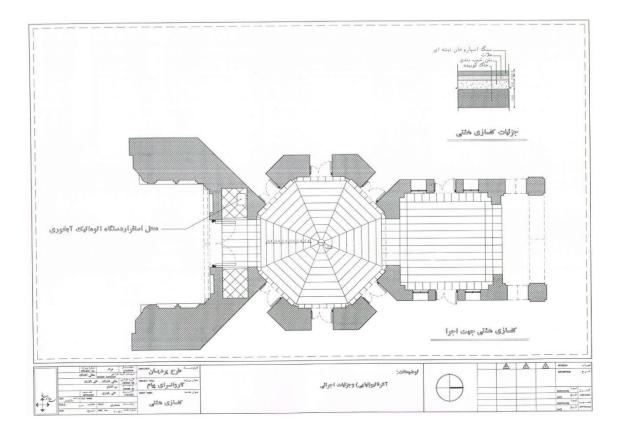

The theoretical approach to conservation and restoration in the historical caravanserais of Iran, with special focus on the selected caravanserais, includes: least intervention, adherence to restoration principles, and respect for the authenticity and integrity of a property (both in performance and in the use of construction materials). As in the case of all properties inscribed on the National Heritage Register, the content of any conservation plan related to any caravanserai is clear cut from the outset. The structure of any related conservation plan consists of: studies, field work (documentation, monitoring, pathology and related documentations, etc.), spelling-out the theoretical fundamentals of conservation and restoration of a caravanserai and planning (delivering the plan and details of restoration). A brief description of each phase follows:

- 1. Studies: gathering information for better identification of a caravanserai and its setting. The studies are conducted due attention to corporeal aspects and identification of the structure and detail of the caravanserai. Documentation, situation-specific study of the various layers of the structure under investigation, historical studies including a study of relevant historical documents, documentation by photography and the development of technical maps are the different parts of this procedure.
- 2. Monitoring: a comparison of historical documents and photos with the current status of the property, seasonal monitoring of environmental elements and the status of the property, especially during the rain seasons, and monitoring of the erosion trend and other influential factors in conservation.
- **3.** Pathology: an analysis of the current status of the caravanserais can help attain a thorough understanding of their state-of-being. Such studies will include a detailed analysis and documentation of any damages, to come up with their reasons and relevant solutions.
- **4.** Determining the theoretical fundamentals of conservation: investigating national and international procedures/guidelines and identifying restoration priorities for the caravanserais.
- **5.** Conservation plan: the details of the conservation and restoration plan are dependent on results obtained from monitoring, pathological studies, principles of conservation as well as the technical operative details that aid interventions in their process of treating in the caravanserais. Details are experience-specific, with emphasis on the experiences of masters, and they are technically devised for each threat /problem, individually.
- 6. Restoration plan: the restoration plans are needs-based and site and status specific, in the sense that every caravanseral has its own restoration plan that is devised based on the status of the caravanseral in question. The content of the restoration plans is site and property specific and is drawn up in a process of applied studies.

These individual plans include details about new operative methods for restoration. The details even capture issues such as furniture, water system, wiring system, and others.