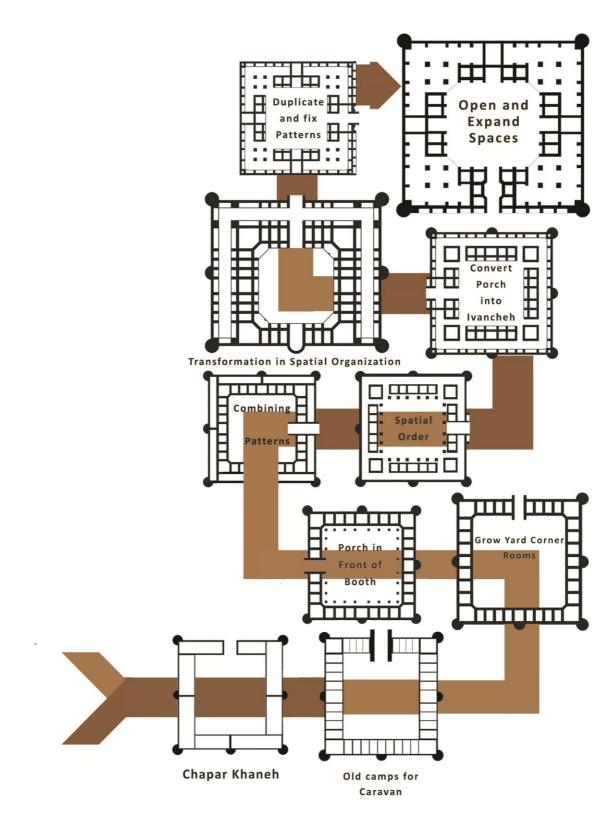

As a whole, the selection of the 56 nominated caravanserais is based on the reality that they are the most reflective compared to the other caravanserais of the historical period they were built in. They are selected from among caravanserais with diverse architectural plans, and caravanserais setting in different geographical regions. The aim pursued by their selection is

to show the diversity of architectural and technological plans within the framework of a single unified architectural design and to convey the concept of Persian caravanserai at global level.

1-Deyr-e Gachin 2-Noushirvān 3-Parand (Ghal'e Sangi) 4-Robāt-e Sharaf 5-Anjireh Sangi 6-Jamāl Ābād 7-Abbās Ābād Tāybād 8-Qelli 9-Fakhr-e Dāvūd 10-Sheikhali Khān 11-Maranjāb 12-Amin Ābād 13-Gabr Ābād 14-Mahyār 15-Gaz 16-Mādar Shāh 17-Kühpäyeh 18-Mazinān 19-Fakhr Ābād 20-Sarāyān 21-Qasr-e Bahrām 22-Āhovān 23-Mayāmey 24-Abbās Ābād 25-Miāndasht 26-Zeynoddīn 27-Meybod 28-Farasfaj 29-Īzadkhāst 30-Khājeh Nazar 31-Dehdasht 32-Bisotūn 33-Ganjali Khān 34-Yām 35-Goujebel 36-Khoy 37-Sāeen 38-Titi 39-Bāgh-e Sheikh 40-Zafarāniyeh 41-Mehr 42-Yengeh Emām 43-Bastak 44-Borāzjān 45-Kharānaq 46-Anjireh Ājori 47-Afzal 48-Neyestānak 49-Chāh kūrān 50-Chameshk 51-Rashti 52-Tāj Ābād 53-Deh Mohammad 54-Khān 55-Chehel Pāyeh 56-Sa'adossaltaneh

Selected Caravanserais based on historical continuity