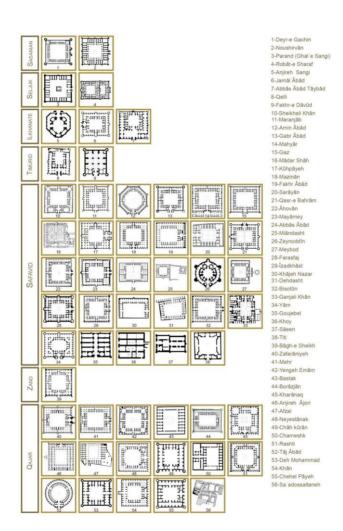

As a whole, the selection of the 56 nominated caravanserais is based on the reality that they are the most reflective compared to the other caravanserais of the historical period they were built in. They are selected from among caravanserais with diverse architectural plans, and caravanserais setting in different geographical regions. The aim pursued by their selection is

to show the diversity of architectural and technological plans within the framework of a single unified architectural design and to convey the concept of Persian caravanserai at global level.

1-Deyr-e Gachin 2-Noushirvān 3-Parand (Ghal'e Sangi) 4-Robāt-e Sharaf 5-Anjireh Sangi 6-Jamāl Ābād 7-Abbās Ābād Tāybād 8-Qelli 9-Fakhr-e Dāvūd 10-Sheikhali Khān 11-Maranjāb 12-Amin Ābād 13-Gabr Ābād 14-Mahyār 15-Gaz 16-Mādar Shāh 17-Kühpäyeh 18-Mazinān 19-Fakhr Ābād 20-Sarāyān 21-Qasr-e Bahrām 22-Āhovān 23-Mayāmey 24-Abbās Ābād 25-Miāndasht 26-Zeynoddīn 27-Meybod 28-Farasfaj 29-Īzadkhāst 30-Khājeh Nazar 31-Dehdasht 32-Bisotūn 33-Ganjali Khān 34-Yām 35-Goujebel 36-Khoy 37-Sāeen 38-Titi 39-Bāgh-e Sheikh 40-Zafarāniyeh 41-Mehr 42-Yengeh Emām 43-Bastak 44-Borāzjān 45-Kharānaq 46-Anjireh Ājori 47-Afzal 48-Neyestānak 49-Chāh kūrān 50-Chameshk 51-Rashti 52-Tāj Ābād 53-Deh Mohammad 54-Khān 55-Chehel Pāyeh 56-Sa'adossaltaneh

Selected Caravanserais based on historical continuity