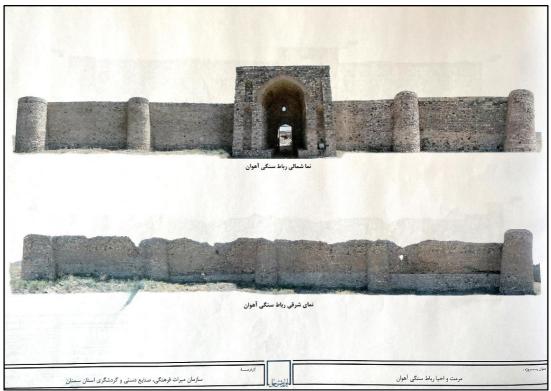

## An example of restoration plan content

Ahavan stone Caravanserai, prepared in 2006 by architectural and urban consulting engineers

Report cover, title and year of preparation

| شماره نقشه     | عنوان نقشه                             | مقياس  | رديف | شماره نقشه | عنوان نقشه                     | مقياس | يف |
|----------------|----------------------------------------|--------|------|------------|--------------------------------|-------|----|
| A-13           | ايوان جنوبى                            | 1/1    | Ta   | V-01       | دوره های شکل گیری محدوده اطراف |       | 1  |
| A- 14          | يوش ايوان جنوبي                        | 1/1++  | TE   | V-01       | دوره های شکل گیری محدوده اطراف | -     | ۲  |
| A- 15          | برس بیری سرمی<br>ایوان جنوبی           | 1/Ya   | YY   | V- 02      | دوره های شکل گیری محدوده اطراف |       | r  |
| A- 16          | یون ، <del>، ر</del> بی<br>ورودی چنوبی | Maria  | TA   | V-04       | یلان میکف                      | ١/۴۰۰ | ۴  |
| A- 17          | رواق ها                                | 1/1++  | 19   | V-05       | یلان یام                       | 1/4., | ۵  |
| A- 18          | يرش رواق ها                            | 1/Ya   | ٣.   | V-06       | نمای شمالی و نمای شرقی         | 1/10. | 5  |
| A- 19          | حياط مرکزی و آب انبار                  | 1/7++  | 11   | V- 07      | برش A-A و بر ش B-B             | 1/10. | Y  |
| A- 20          | ي و بارو د                             | 1/1    | 77   | V- 08      | تمای جنوبی و نمای غربی         | 1/70. | ,  |
| A- 21          | يلان مطبخ                              |        | 77   | V- 09      | برش C-C و برش D-D              | 1/70- | 9  |
| D- 01          | جزییات اجرایی ایوان شرقی و غربی        | 1/0-   | 77   | A- 00a     | پلان و جدول آسيبشناسي          |       | 1  |
| D- 02          | جزییات اجرایی حجره ها                  | 1/0-   | ٣٥   | A- 00      | سامائدهى محدوده                |       | V  |
| D-03           | جزیبات اجرایی حجره ها                  | 1/17 - | 75   | A- 00b     | پلان و جدو.ل درمان             | -     | 17 |
| D-04           | جزيبات اجرايي إيوان شمالي              | 1/10   | ۳۷   | A- 01      | يلان قسمت اول                  | 1/10. | 11 |
| D- 05          | جزيبات رواق ها                         | 1/0-   | ۳۸   | A- 02      | پلان قسمت دوم                  | 1/10- | 11 |
| D- 05          | جزییات بام (آلترناتیو ۱و ۲) و یی       | 1/10   | 79   | A- 03      | بلان قسمت سوم                  | 1/10- | 14 |
| D-07           | جایگاه مخزن اسپلیت                     | 1/10   | ۴.   | A- 04      | پلان قسمت چهارم                | 1/10+ | 15 |
| D- 08          | جزييات بازشو                           | 1/17 - | 41   | A- 05      | يلان بام                       | 1/4   | 11 |
| A- 22          | طرح احياء (بلان تقسيم بندي)            | 1/4    | ۴۲   | A- 06      | ايوان شرقى و غربى              | 1/1++ | 14 |
| A- 23          | طرح احياء (پلان مبلمان)                | 1/4    | ۴۳   | A- 07      | برش ایوان شرقی و غربی          | 1/1   | 1  |
| A- 24          | ولان قسمت اول                          | 1/14+  | **   | A- 08      | حجره ها                        | 1/1++ | 1  |
| A- 25          | پلان قسمت دوم                          | 1/10+  | 40   | A- 09      | برش حجره ها                    | 1/¥۵  | 7  |
| A- 26          | يلان قىيمت سوم                         | 1/10-  | 49   | A- 10      | چپار صفه ها                    | 1/5++ | 1  |
| A- 20<br>A- 27 | پلان قسمت چهارم                        | 1/10.  | 44   | A- 11      | ايوان شمالى                    |       | 1  |
|                |                                        |        |      | A-12       | برش ايوان شمالي                | 1/1   | 1  |