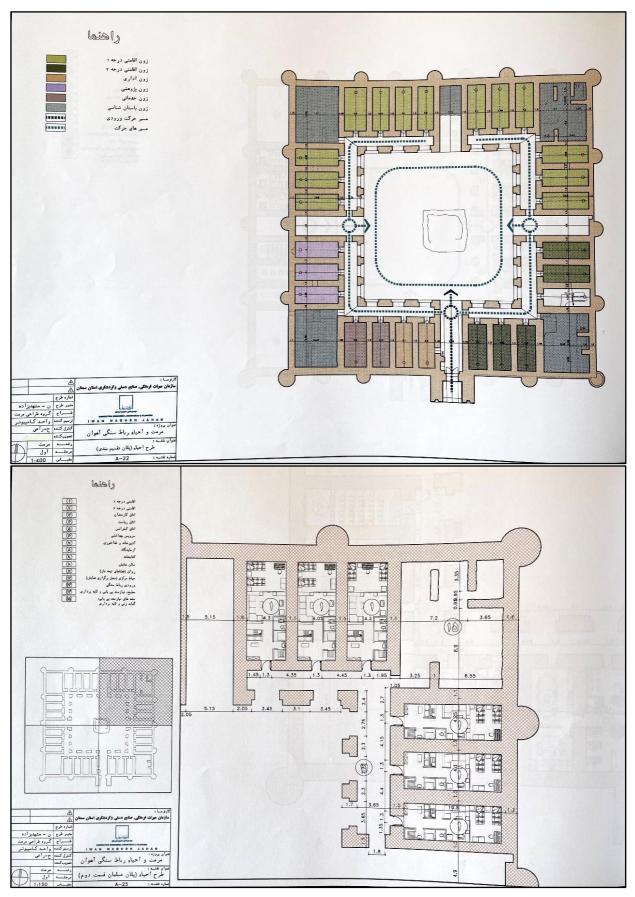

## An example of restoration plan content

Ahavan stone Caravanserai, prepared in 2006 by architectural and urban consulting engineers

Report cover, title and year of preparation

| شماره نقشه     | عنوان نقشه                             | مقياس  | رديف | شماره نقشه | عنوان نقشه                     | مقياس | يف |
|----------------|----------------------------------------|--------|------|------------|--------------------------------|-------|----|
| A-13           | ايوان جنوبى                            | 1/1    | Ta   | V-01       | دوره های شکل گیری محدوده اطراف |       | 1  |
| A- 14          | يوش ايوان جنوبي                        | 1/1++  | TE   | V-01       | دوره های شکل گیری محدوده اطراف | -     | ۲  |
| A- 15          | برس بیری سرمی<br>ایوان جنوبی           | 1/Ya   | YY   | V- 02      | دوره های شکل گیری محدوده اطراف |       | r  |
| A- 16          | یون ، <del>، ر</del> بی<br>ورودی چنوبی | Maria  | TA   | V-04       | یلان میکف                      | ١/۴۰۰ | ۴  |
| A- 17          | رواق ها                                | 1/1++  | 19   | V-05       | یلان یام                       | 1/4., | ۵  |
| A- 18          | يرش رواق ها                            | 1/Ya   | ٣.   | V-06       | نمای شمالی و نمای شرقی         | 1/10. | 5  |
| A- 19          | حياط مرکزی و آب انبار                  | 1/7++  | 11   | V- 07      | برش A-A و بر ش B-B             | 1/10. | Y  |
| A- 20          | ي و بارو د                             | 1/1    | 77   | V- 08      | تمای جنوبی و نمای غربی         | 1/70. | ,  |
| A- 21          | يلان مطبخ                              |        | 77   | V- 09      | برش C-C و برش D-D              | 1/70- | 9  |
| D- 01          | جزییات اجرایی ایوان شرقی و غربی        | 1/0-   | 77   | A- 00a     | پلان و جدول آسيبشناسي          |       | 1  |
| D- 02          | جزییات اجرایی حجره ها                  | 1/0-   | ٣٥   | A- 00      | سامائدهى محدوده                |       | V  |
| D-03           | جزیبات اجرایی حجره ها                  | 1/17 - | 75   | A- 00b     | پلان و جدو.ل درمان             | -     | 17 |
| D-04           | جزيبات اجرايي إيوان شمالي              | 1/10   | ۳۷   | A- 01      | يلان قسمت اول                  | 1/10. | 11 |
| D- 05          | جزيبات رواق ها                         | 1/0-   | ۳۸   | A- 02      | پلان قسمت دوم                  | 1/10- | 11 |
| D- 05          | جزییات بام (آلترناتیو ۱و ۲) و یی       | 1/10   | 79   | A- 03      | بلان قسمت سوم                  | 1/10- | 14 |
| D-07           | جایگاه مخزن اسپلیت                     | 1/10   | ۴.   | A- 04      | پلان قسمت چهارم                | 1/10+ | 15 |
| D- 08          | جزييات بازشو                           | 1/17 - | 41   | A- 05      | يلان بام                       | 1/4   | 11 |
| A- 22          | طرح احياء (بلان تقسيم بندي)            | 1/4    | ۴۲   | A- 06      | ايوان شرقى و غربى              | 1/1++ | 14 |
| A- 23          | طرح احياء (پلان مبلمان)                | 1/4    | ۴۳   | A- 07      | برش ایوان شرقی و غربی          | 1/1   | 1  |
| A- 24          | ولان قسمت اول                          | 1/14+  | **   | A- 08      | حجره ها                        | 1/1++ | 1  |
| A- 25          | پلان قسمت دوم                          | 1/10+  | 40   | A- 09      | برش حجره ها                    | 1/¥۵  | 7  |
| A- 26          | يلان قىيمت سوم                         | 1/10-  | 49   | A- 10      | چپار صفه ها                    | 1/5++ | 1  |
| A- 20<br>A- 27 | پلان قسمت چهارم                        | 1/10.  | 44   | A- 11      | ايوان شمالى                    |       | 1  |
|                |                                        |        |      | A-12       | برش ايوان شمالي                | 1/1   | 1  |