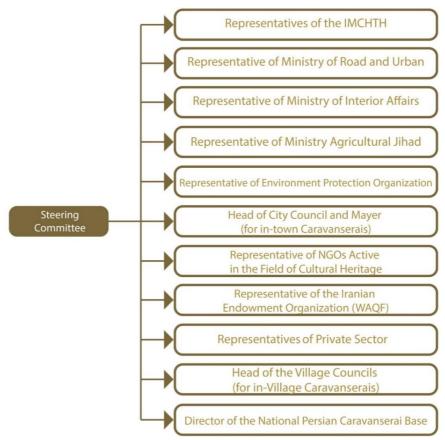

**The Steering Committee**, that includes university professors, experts in cultural heritage and other related disciplines, representatives of the Government, representatives of the city councils wherein the in-town caravanserais exist, as well as the representatives of other related organizations have regular meetings to lead and supervise the projects based on the confirmed strategies. Steering Committee is another element of the integrated management system for the Persian Caravanserai with a clear role.

The Persian Caravanserai Base and its local offices

**Composition of the Technical Committee** 

**Composition of the Steering Committee** 

• .... ICOMOS would also welcome further information as to how the different actors are to coordinate their actions and what mechanisms are in place (or expected) to facilitate coordination and transfer of information between different administrative levels. Details as to how the management at the site level is to be articulated with the overall governance structure for the whole serial property would be most helpful.