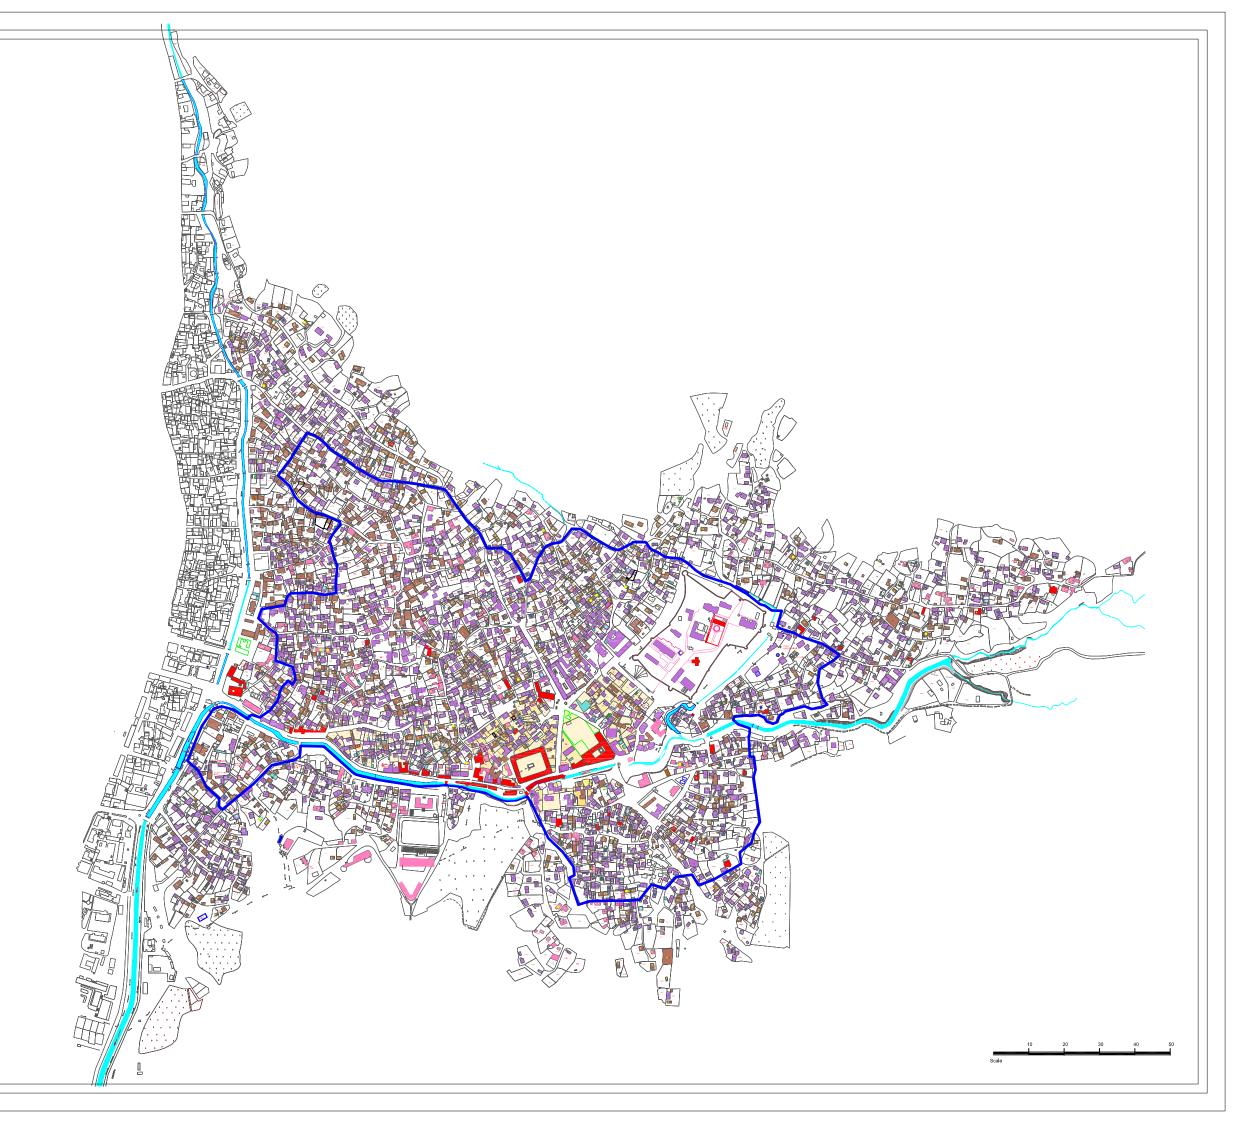

#### 2B. PRESERVATION OF TRADITIONAL TYPOLOGY

#### Legenda

- 1. Building typology preserved in its integrity
- 2. Building typology partly modified
- 3. Building totally renovated
- 4. New buildings in the traditional fabric
- Traditional fabric buildings under emergency situation
- 6. Building not compatible with traditional fabric
- Ancillary and service buildings and structures
- 8. Areas without construction