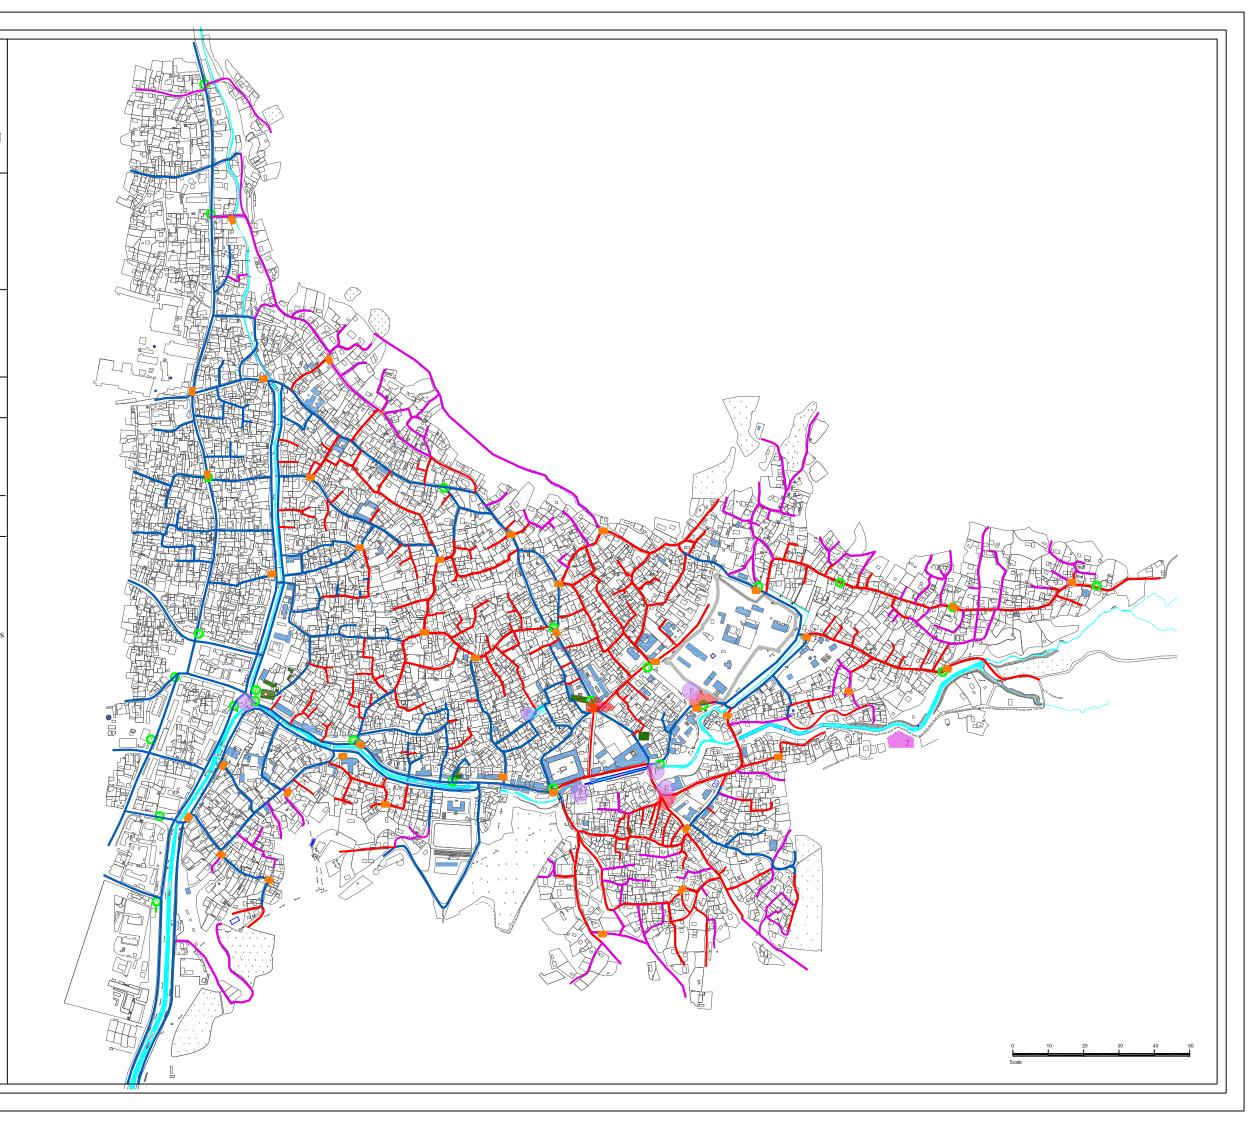

#### 3. INFRASTRUCTURES AND SERVICES

#### 3C. EXISTING ELECTRICITY NETWORK

Scale Date 1:500 2015

Legenda:

Existing air lines of 6 KB

Existing cable lines of 6 KB

Existing substation and power of transformer of  $6/0.4~\mathrm{KB}$ 

Existing (SIP) cable lines of 0.4 KB