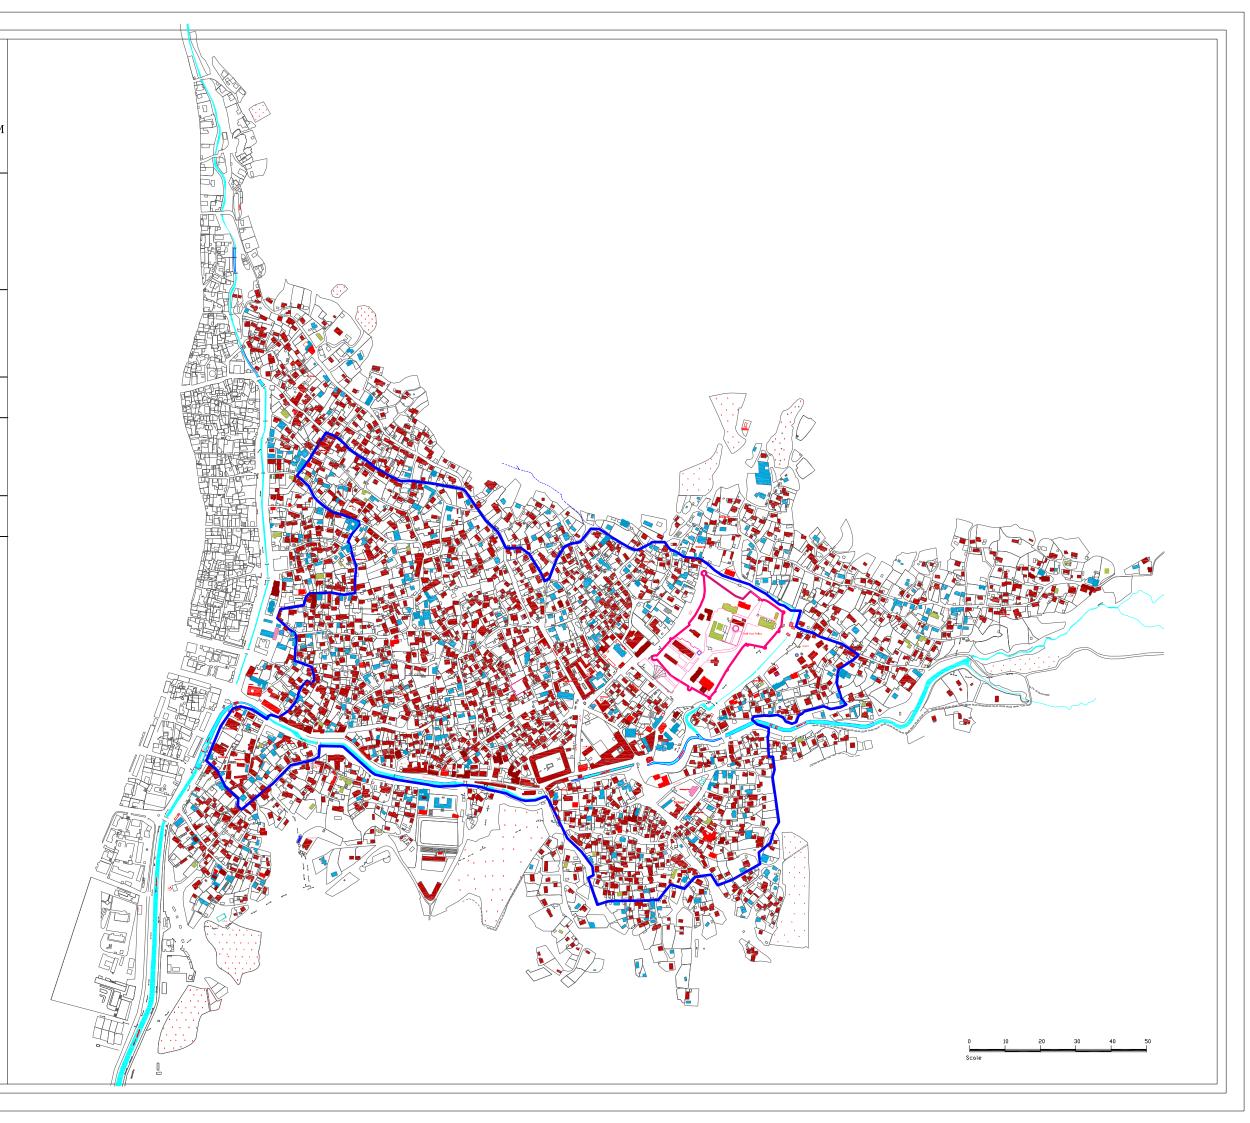

#### 1A. BOUNDARIES OF NOMINATED AREA

Date Scale 1:500 2015

Proposed World Heritage Area

Proposed Buffer Zone

#### HISTORIC CENTRE OF SHEKI WITH THE KHAN'S PALACE