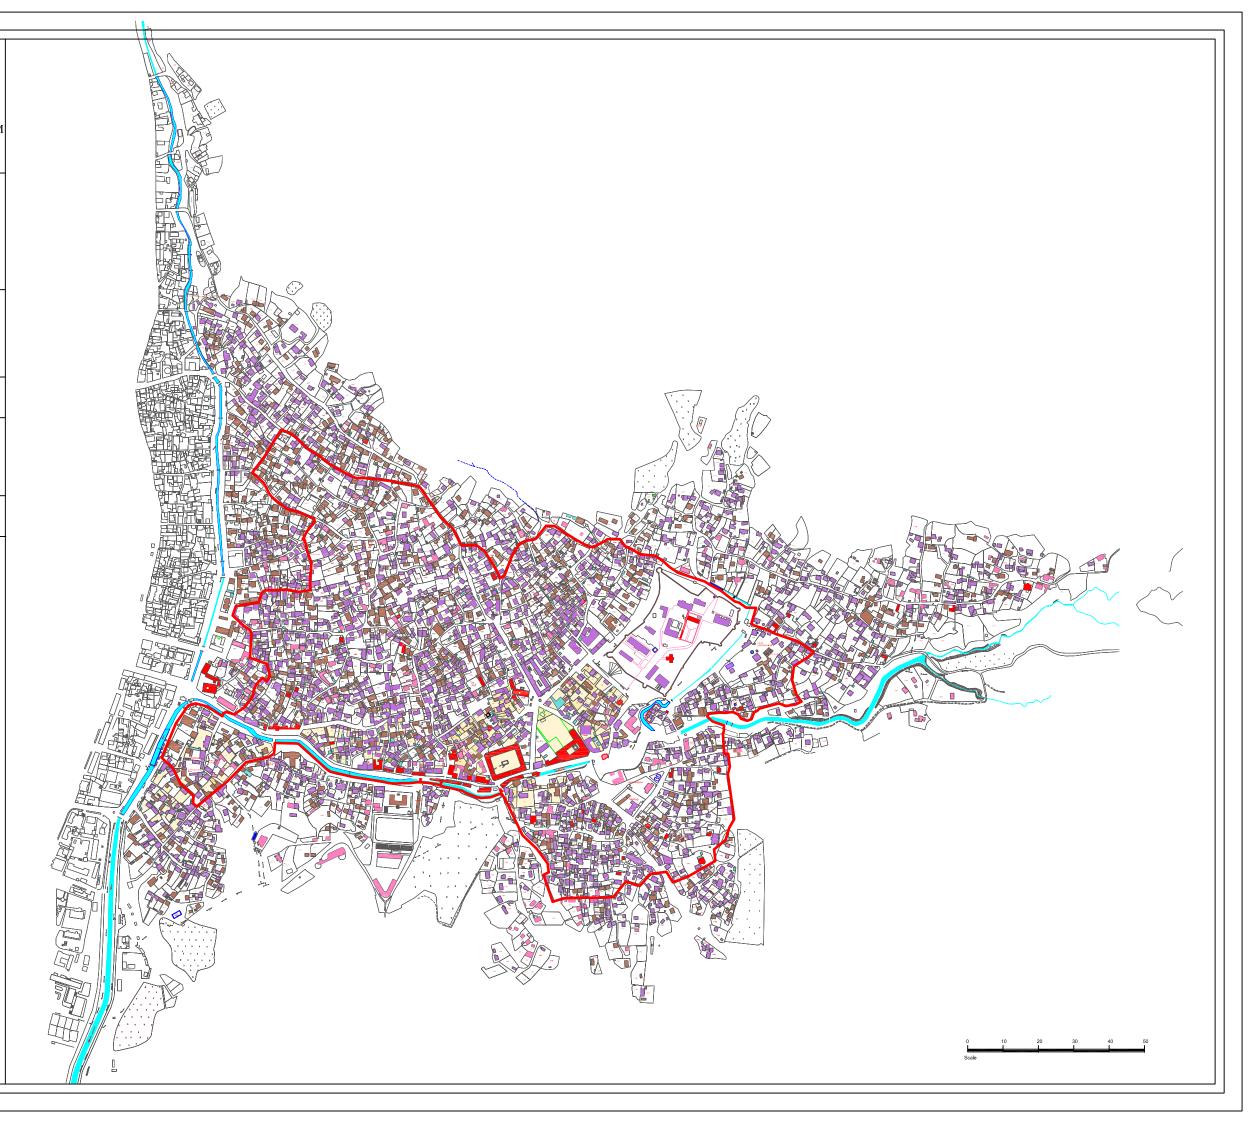

#### 1A. BOUNDARIES OF NOMINATED AREA

Date Scale 1:500 2015

Proposed World Heritage Area

Proposed Buffer Zone