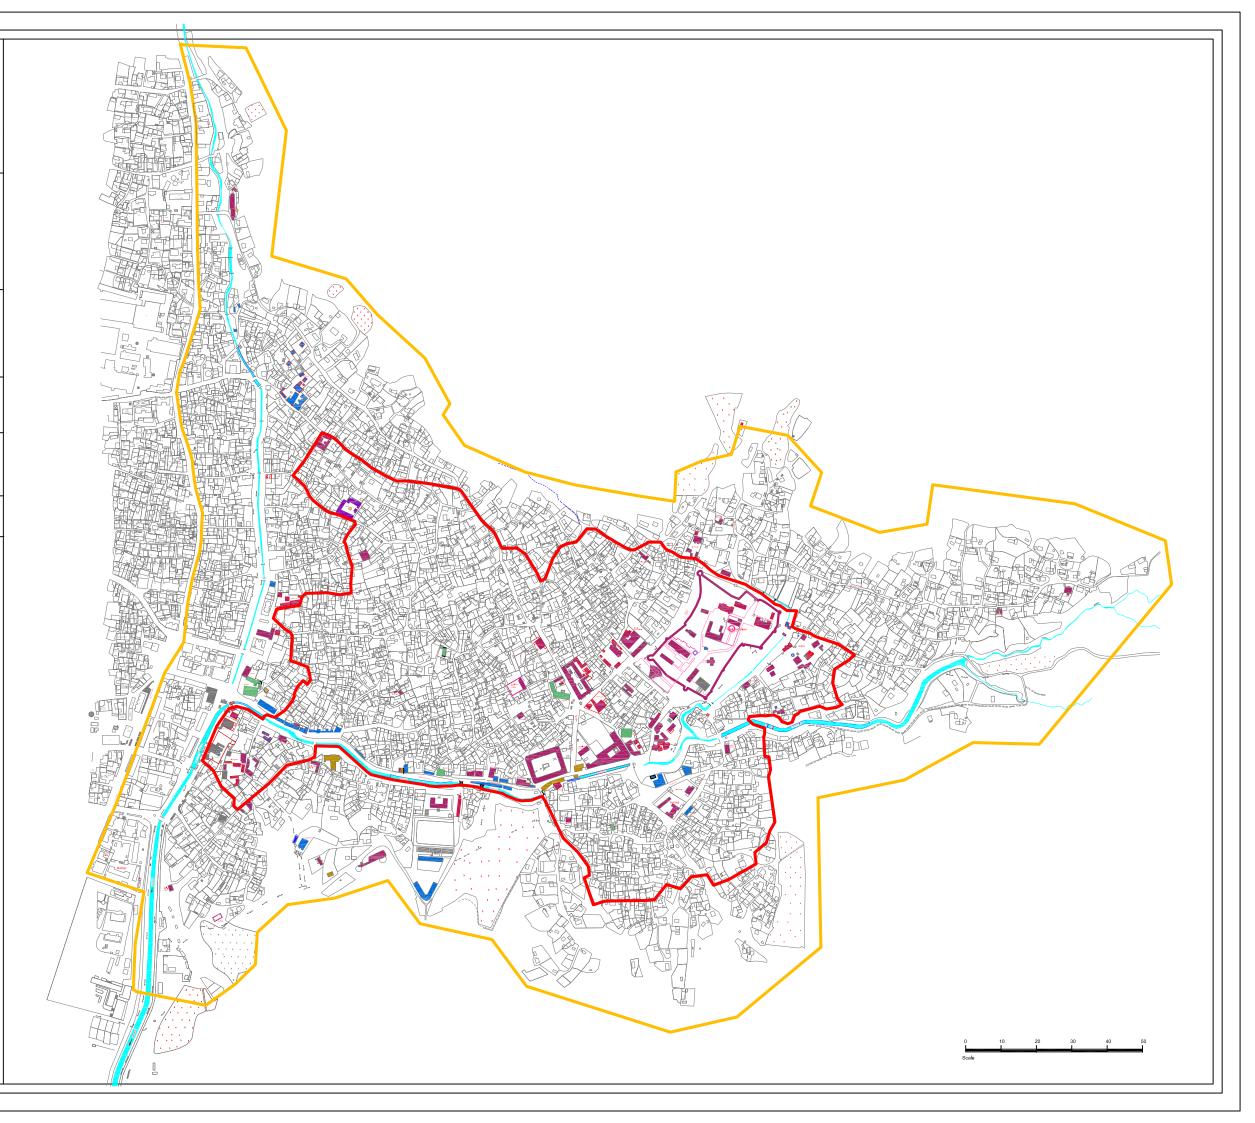

#### 1A. BOUNDARIES OF NOMINATED AREA

Date Scale 1:500 2015

Proposed World Heritage Area

Proposed Buffer Zone