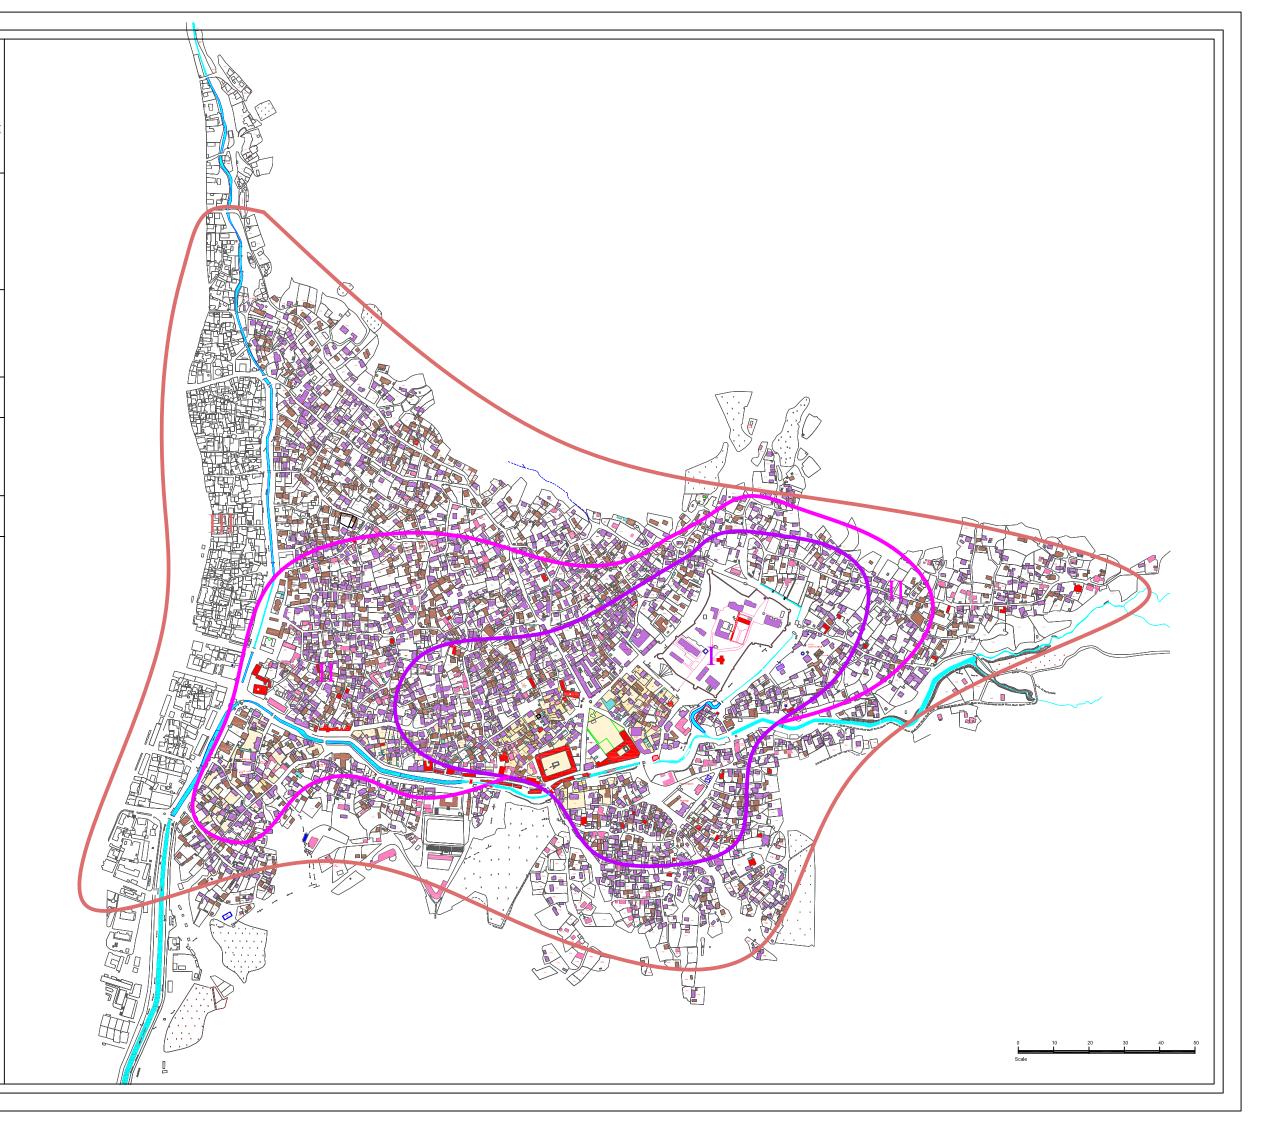

#### 1B. SHEKI CITY DEVELOPMENT STAGES

Scale Date 1:500 2015

201

#### Legenda:

I stage (1772-1830)

II stage (1830-1870)

III stage (1870-1920)