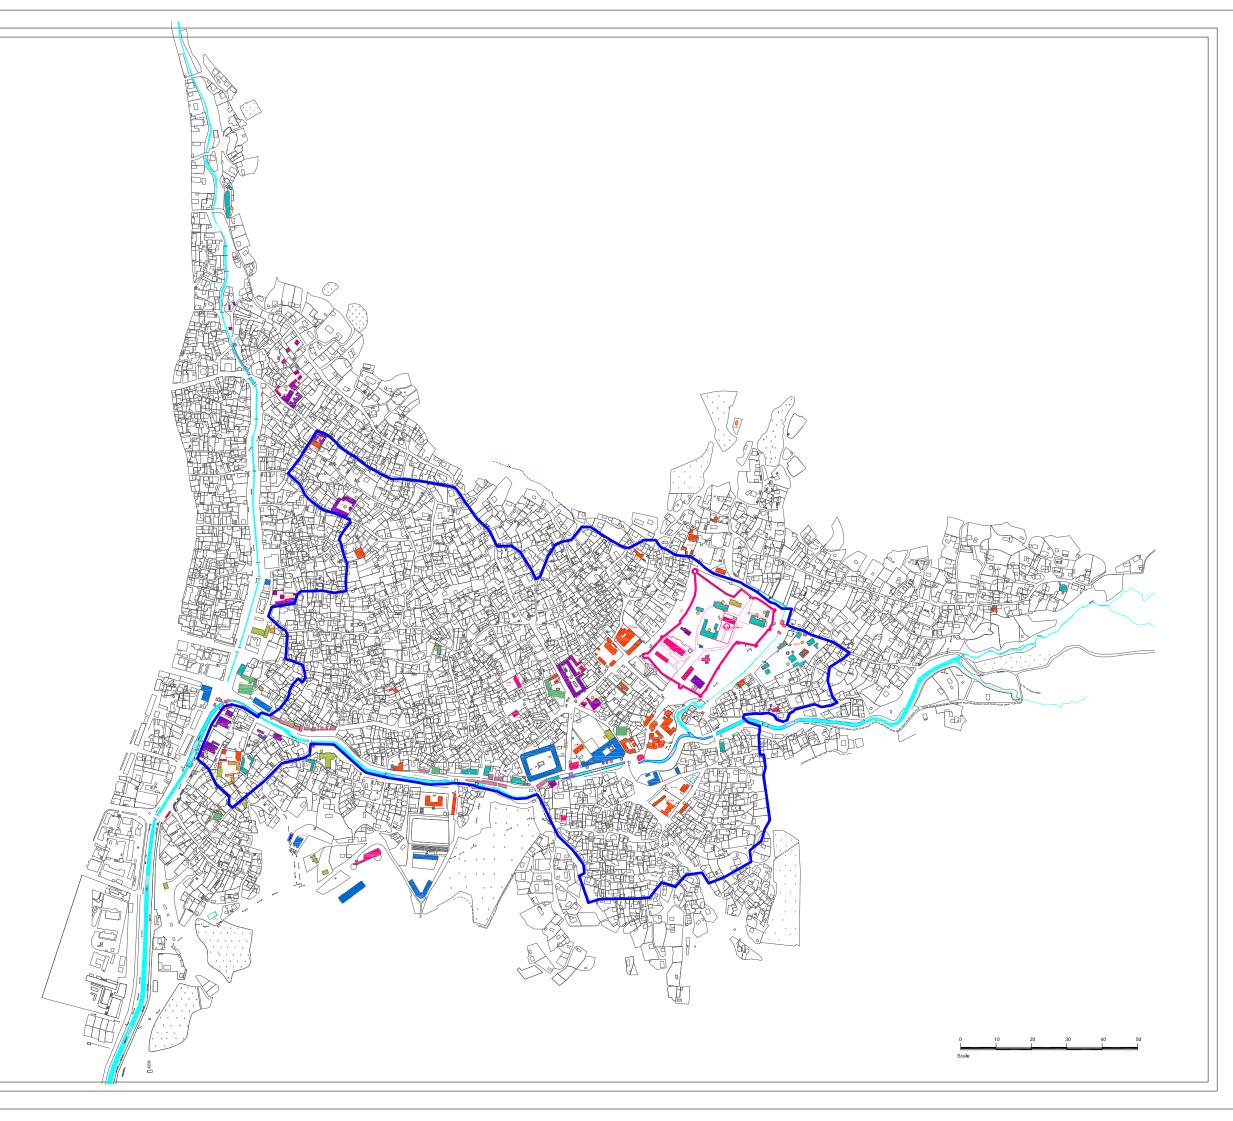

#### 1A. BOUNDARIES OF NOMINATED AREA

Date Scale 1:500 2015

Proposed World Heritage Area

Proposed Buffer Zone