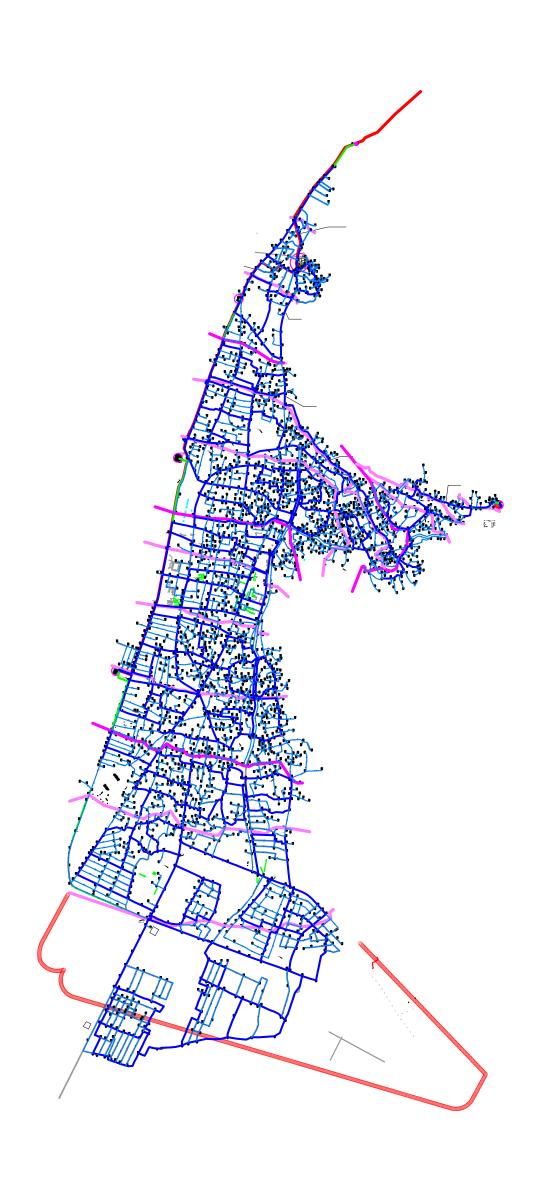

#### 3. INFRASTRUCTURES AND SERVICES

#### 3C. EXISTING ELECTRICITY NETWORK

Scale Date 1:500 2015

Legenda:

Existing air lines of 6 KB

Existing cable lines of 6 KB

Existing substation and power of transformer of  $6/0.4~\mathrm{KB}$ 

Existing (SIP) cable lines of 0.4 KB

#### **3D. EXISTING GAS SUPPLY**

| Scale | Date |
|-------|------|
| 1:500 | 2015 |

Legenda:

— Carrier medium pressure pipes

Distribution low pressure pipes

#### **3E. EXISTING COMMUNICATION NETWORK**

Scale Date 1:500 2015

Legenda:

Existing cable, sewer installation

Underground existing cables

There are communication poles, cables and air communication lines in all streets on the territory of city