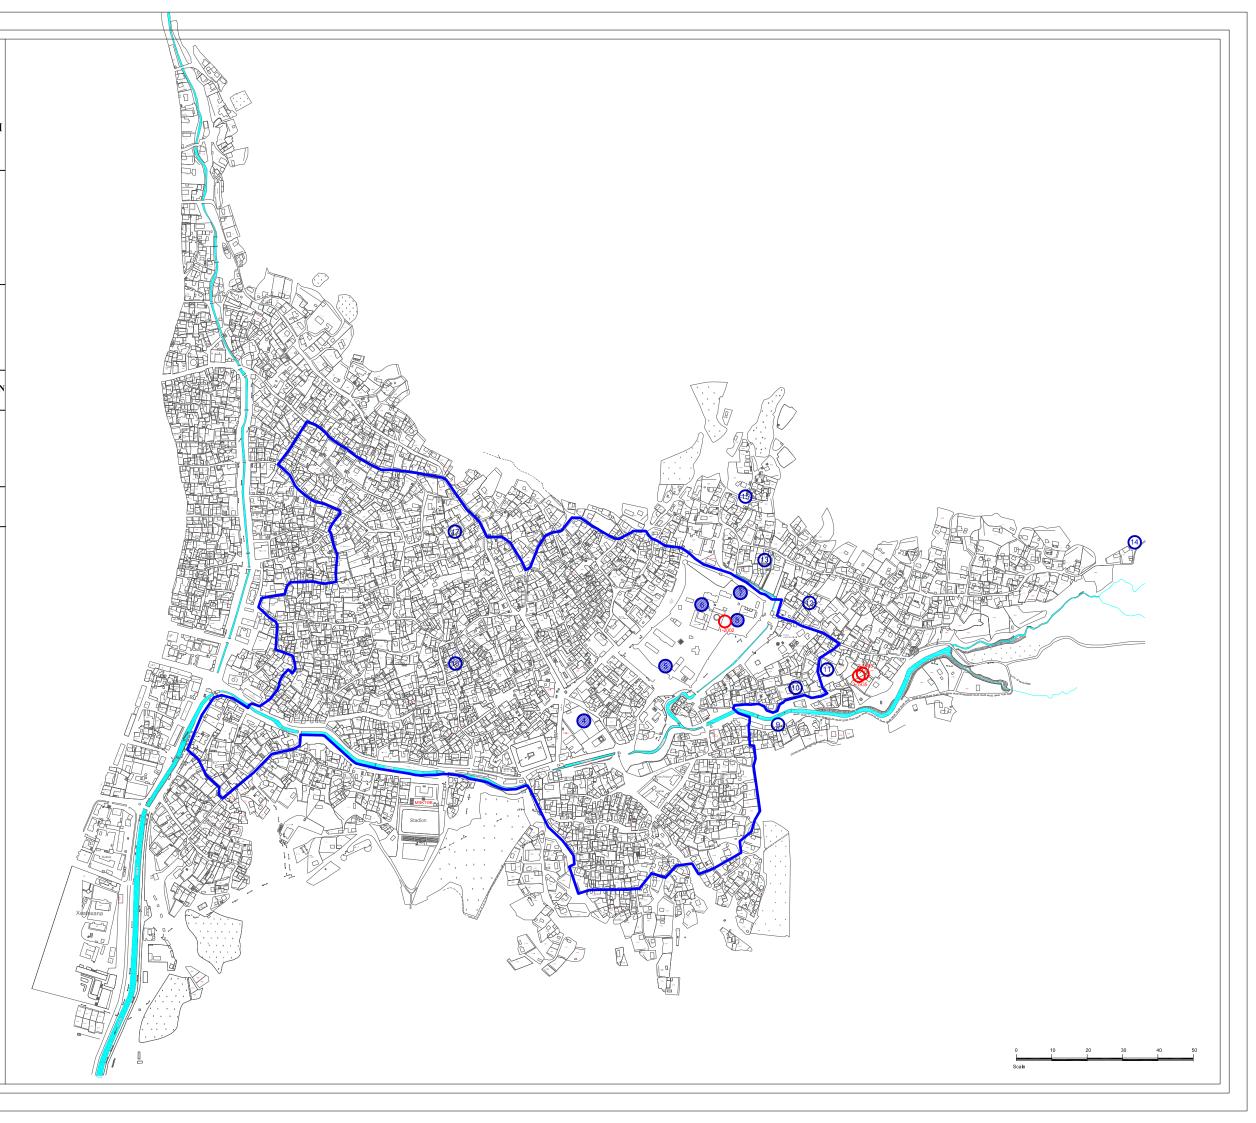

# 1D. ADMINISTRATIVE DISTRICTS (MAHALLAH)

Scale Date 1:500 2015

### Legenda:

1. Yuxarıbash

2. Gilehli

— 3. Demirchibulag

4. Genceli

5. Feteli

**6**. Agvanlar

7. Saritorpaq

8. Dolmabagchalar

**9**. Arxustu