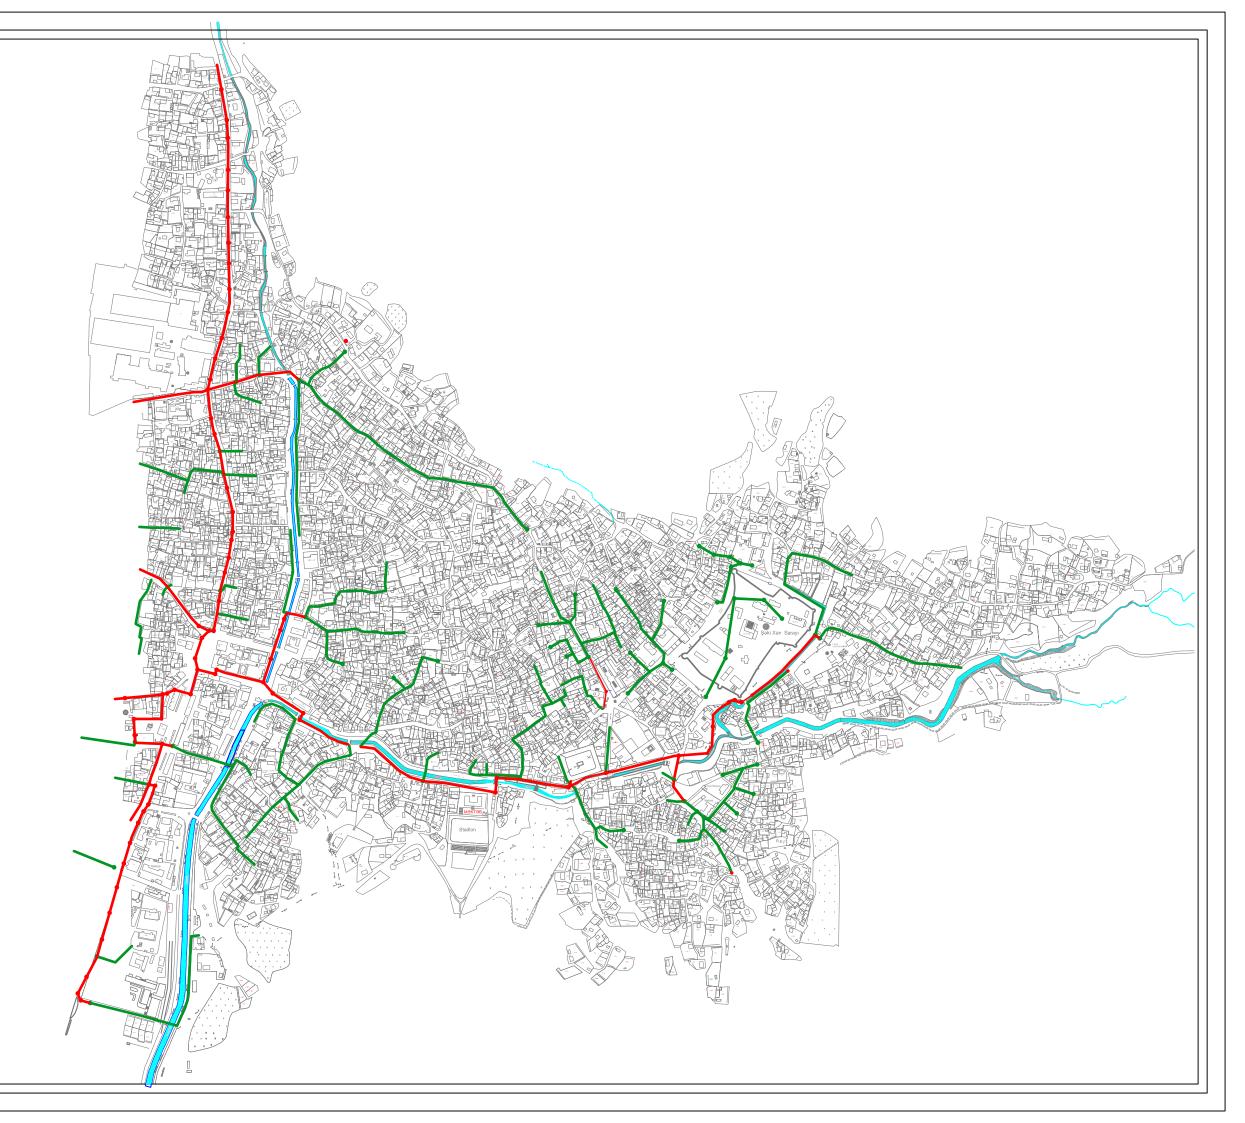

# 1D. ADMINISTRATIVE DISTRICTS (MAHALLAH)

Scale Date 1:500 2015

### Legenda:

1. Yuxarıbash

2. Gilehli

— 3. Demirchibulag

4. Genceli

5. Feteli

**6**. Agvanlar

7. Saritorpaq

8. Dolmabagchalar

**9**. Arxustu