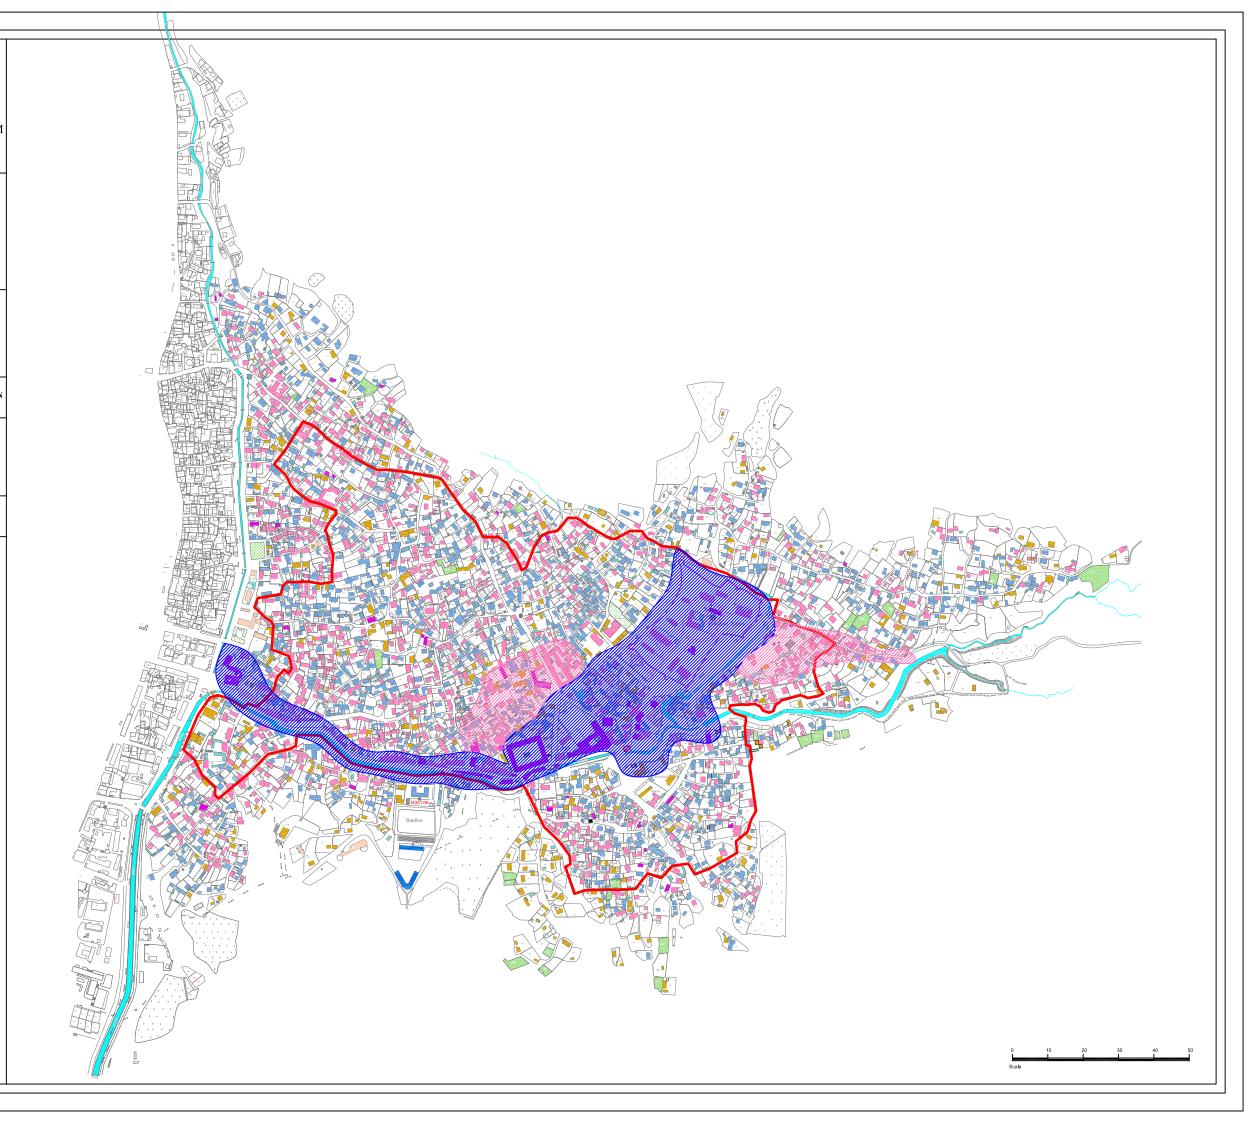

#### 1A. BOUNDARIES OF NOMINATED AREA

Date Scale 1:500 2015

Proposed World Heritage Area

Proposed Buffer Zone