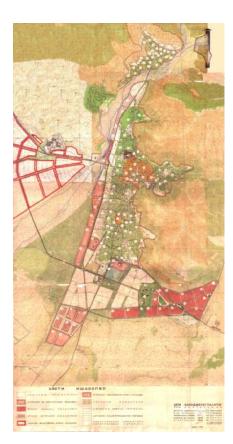

#### 2A. HISTORIC PERIODS OF CONSTRUCTION

| Scale | Date |
|-------|------|
| 1:500 | 2015 |

### Legenda:

Khanate period (1772-1819 years)

Russian period (1819-1920 years)

Soviet period (1920-1990 years)

4 Post-Soviet period (1990-2015 years)