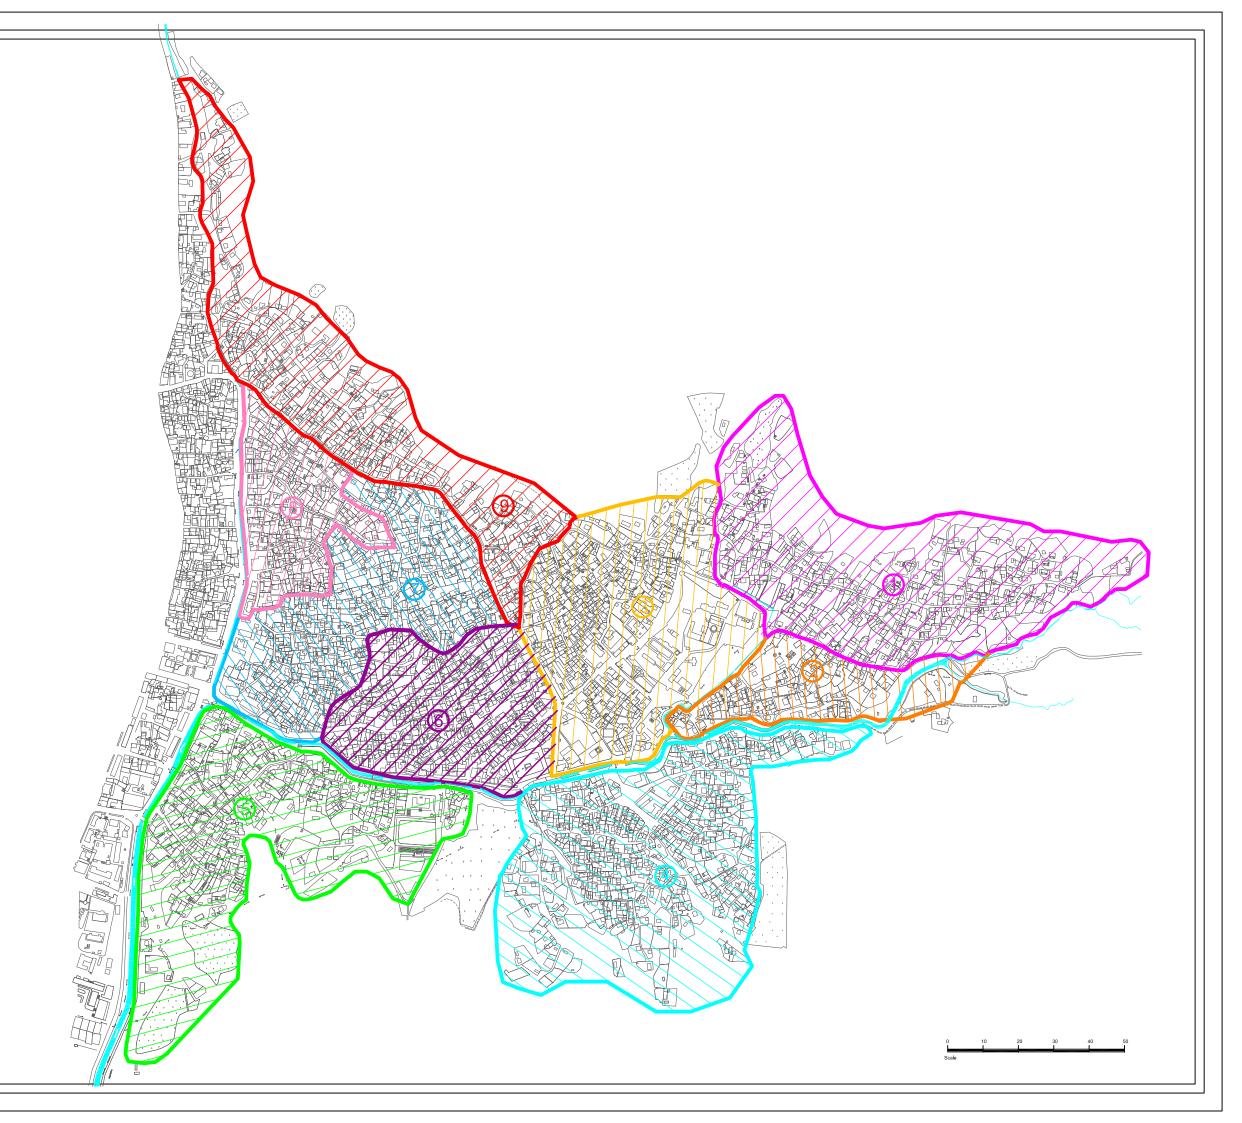

# 1D. ADMINISTRATIVE DISTRICTS (MAHALLAH)

Scale Date 1:500 2015

### Legenda:

1. Yuxarıbash

2. Gilehli

— 3. Demirchibulag

4. Genceli

5. Feteli

**6**. Agvanlar

7. Saritorpaq

8. Dolmabagchalar

**9**. Arxustu