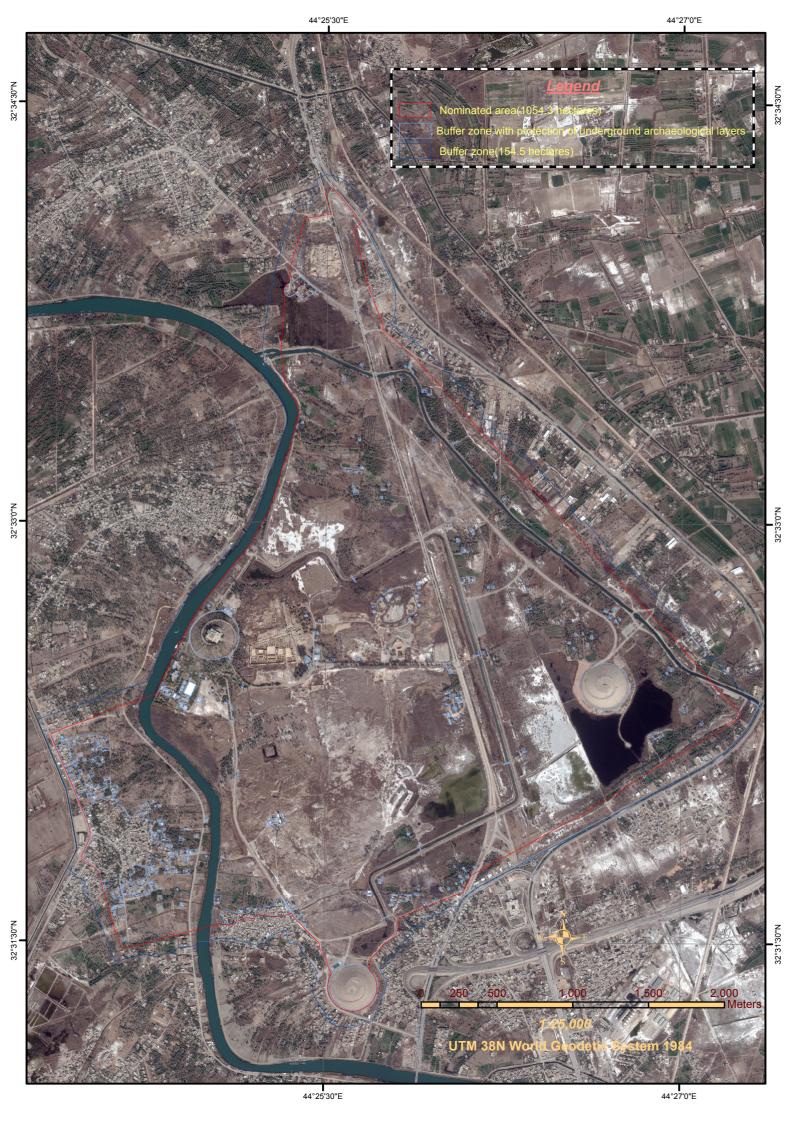

### Delimitation of boundaries to encompass attributes

The attached map showing the boundaries and buffer zone of the property was developed to answer the request of the Panel to exclude modern alterations from the proposed World Heritage property. We opted for two shades of blue to make apparent different levels of protection. Areas delineated by a lighter shade of blue follow the contours of modern alterations (mounds and buildings) erected above archaeological layers of ancient civilisations which are attributes of the property's Outstanding Universal Value. The modern alterations are in the buffer zone whereas the underground layers are inside the boundaries of the proposed property and protected under the Iraqi Antiquity and Heritage Law n°55 of 2002. The area delineated in darker blue constitutes a buffer zone where neither the above-ground nor the underground layers encompass attributes of the property's Outstanding Universal Value. It is anticipated that the number of areas included in the ground-level buffer zone (in lighter blue) will be reduced in stages as solutions are found to relocate villagers who have been dwelling inside the property, and to remove some other modern alterations. Proposals for the modification of the ground-level buffer zone will be submitted to ICOMOS in due time.