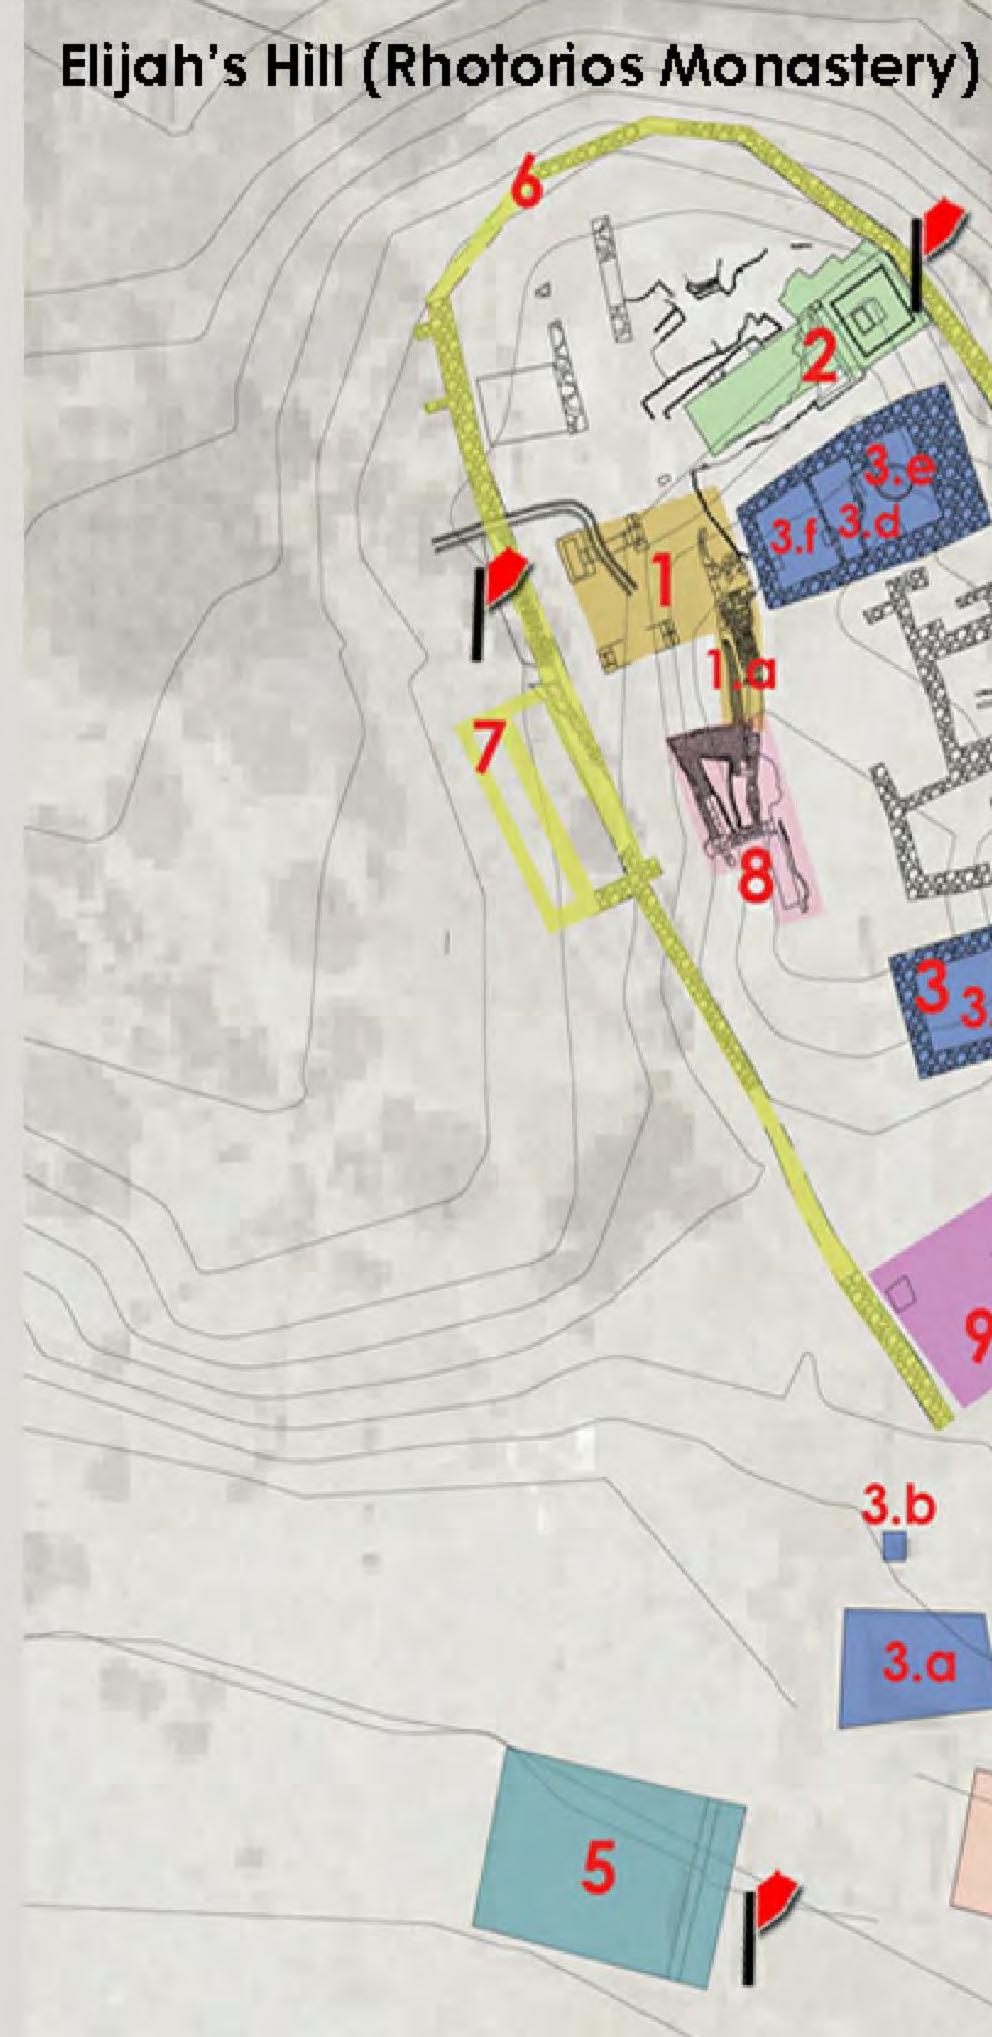

3.b

3.a

- Western Church (Cave Church 1.a Remains of Cave 2. Northern Church With Mosaic
- **Remains and Protective Shelter** 3. Water System
  - 3.a Water Cistern with Vault
  - 3.b Cylindrical Well
  - 3.c Southern (Baptism) Pool
  - 3.d North eastern Pool
  - 3.e Rustom's Well
  - 3.f North western Pool
- 4. Prayer Hall
- 5. Pope John Paul II Church (Church of the Arch)
- 6. Rhotorios Monastery Walls
- **Remains of External Wall**
- 8. Caves Area
- 9. Other Remains