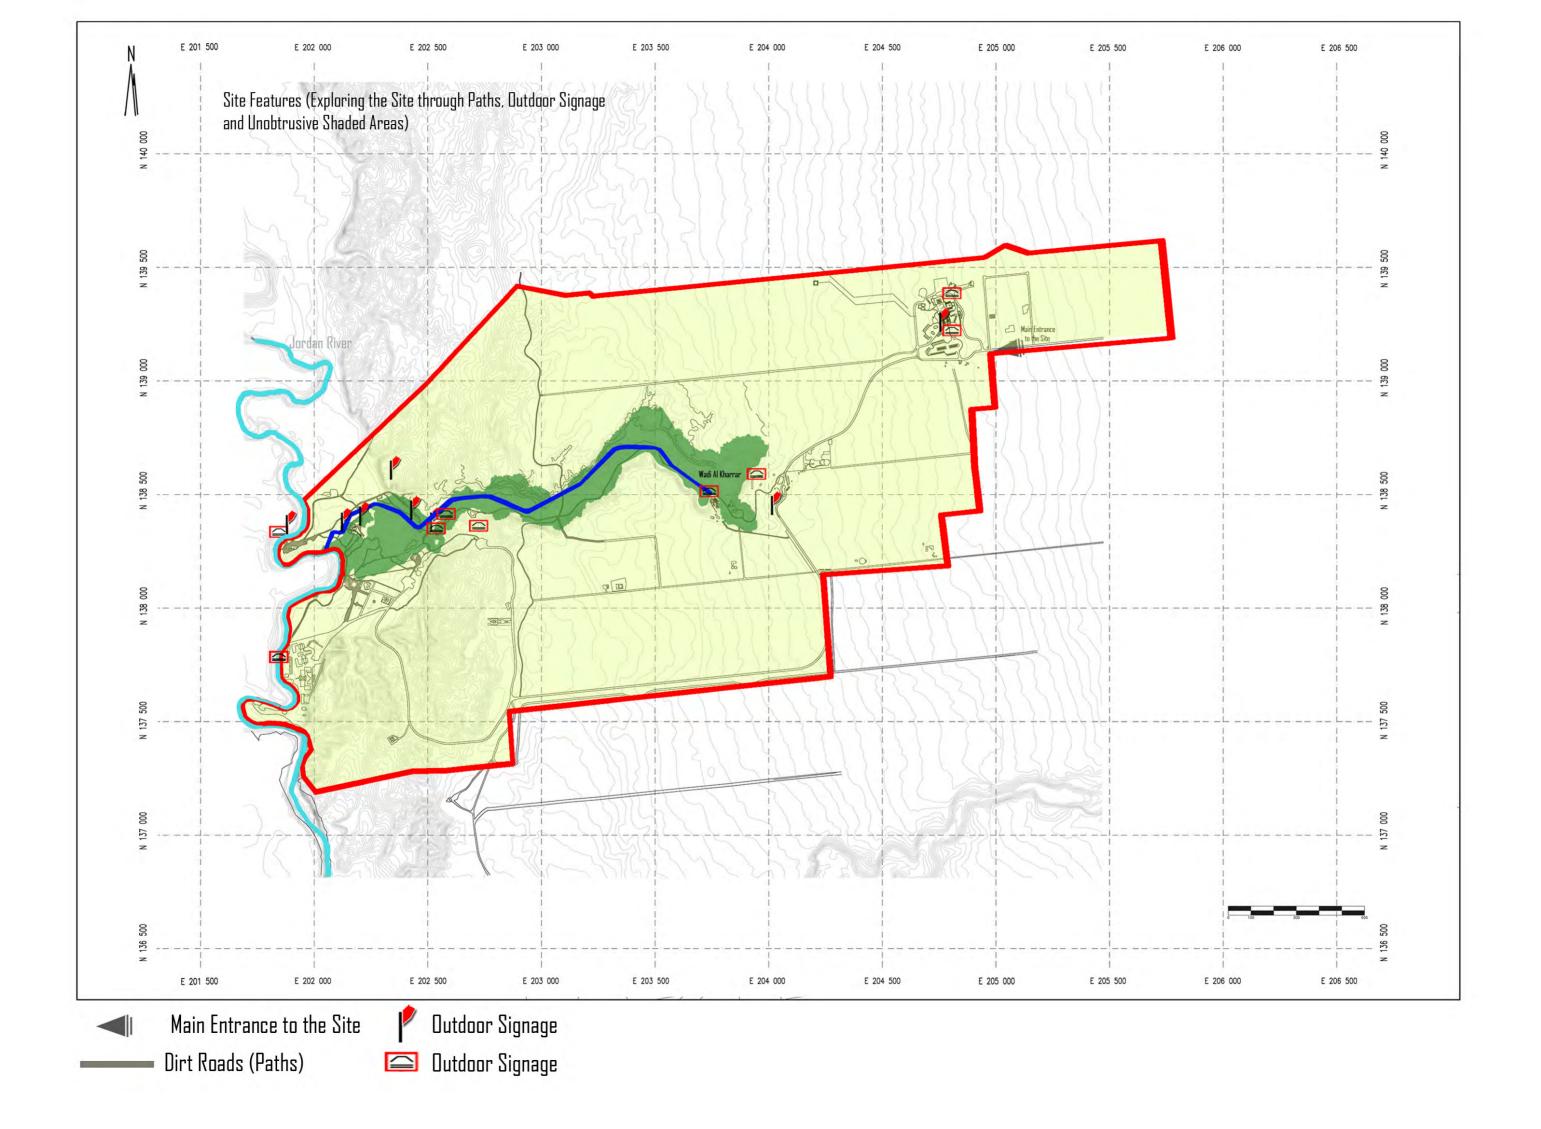

Outdoor Signage

15

10

0

5

20

25 m

Land Owned by the Baptism Site Commission Land Owned by the Greek Orthodox Church

Land Owned by the Greek Orthodox Church