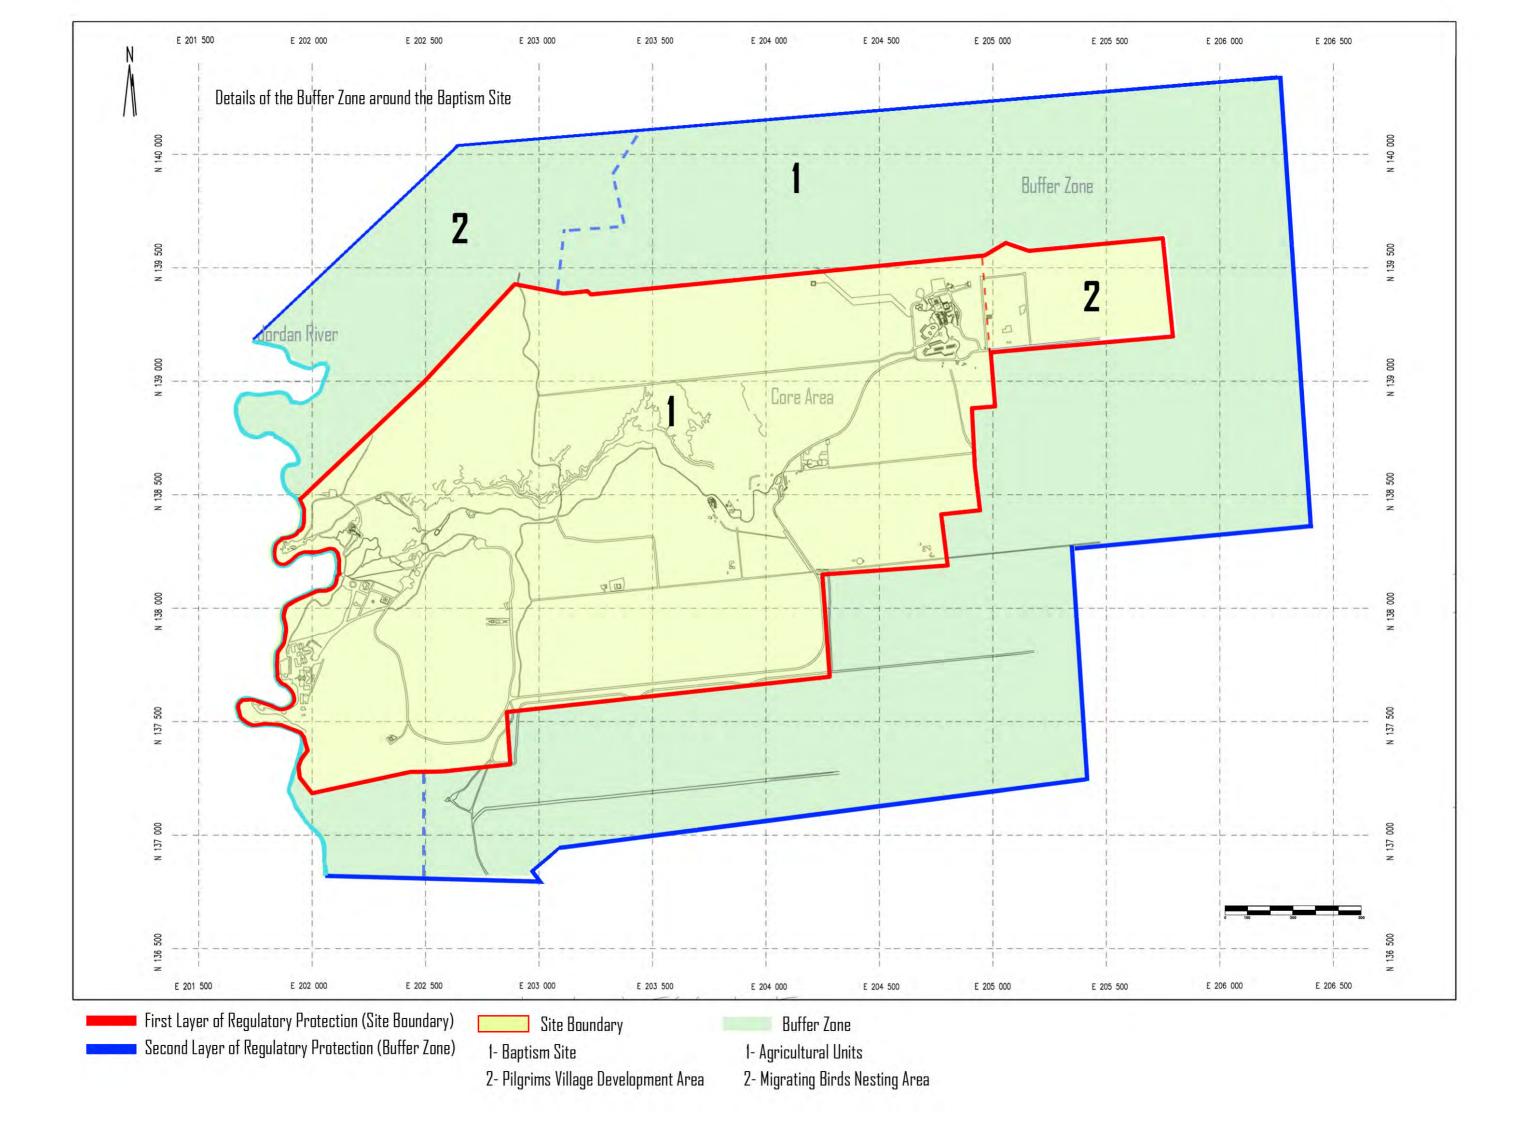

3.b

3.a

- Western Church (Cave Church 1.a Remains of Cave 2. Northern Church With Mosaic
- **Remains and Protective Shelter** 3. Water System
  - 3.a Water Cistern with Vault
  - 3.b Cylindrical Well
  - 3.c Southern (Baptism) Pool
  - 3.d North eastern Pool
  - 3.e Rustom's Well
  - 3.f North western Pool
- 4. Prayer Hall
- 5. Pope John Paul II Church (Church of the Arch)
- 6. Rhotorios Monastery Walls
- **Remains of External Wall**
- 8. Caves Area
- 9. Other Remains

Outdoor Signage









15

10

0

5

20

25 m







Land Owned by the Baptism Site Commission Land Owned by the Greek Orthodox Church













- 2- The Greek Orthodox Monastery
- **3-** The Catholic Complex
- 1- John the Baptist Greek Orthodox Church 4- The Russian (Roman Orthodox) Pilgramges House
  - 5- The Coptic Church (Under Construction)
  - 6- The Armenian Church

7- The Syrian Church (Not built yet) 8- The Lutheran Church (Not built yet) 9- The Maronite Church (Not nuilt yet)

10-The Roman Catholic Church (Latin) 11- Jesus' Shrine 12- The Greek Orthodox Church









- 2- Hermit Cells
- 3- Churches by the River

- 4- The Large Pool
- 5- Pilgramges Station
- 6- John the Bsptist Spring

7- Elijah's Hill 8- Jordan River











**3-** Shopping Centre

<mark>6</mark>- WC





- 2- The Greek Orthodox Monastery
- **3-** The Catholic Complex

- 5- The Coptic Church (Under Construction)
- 6- The Armenian Church
-