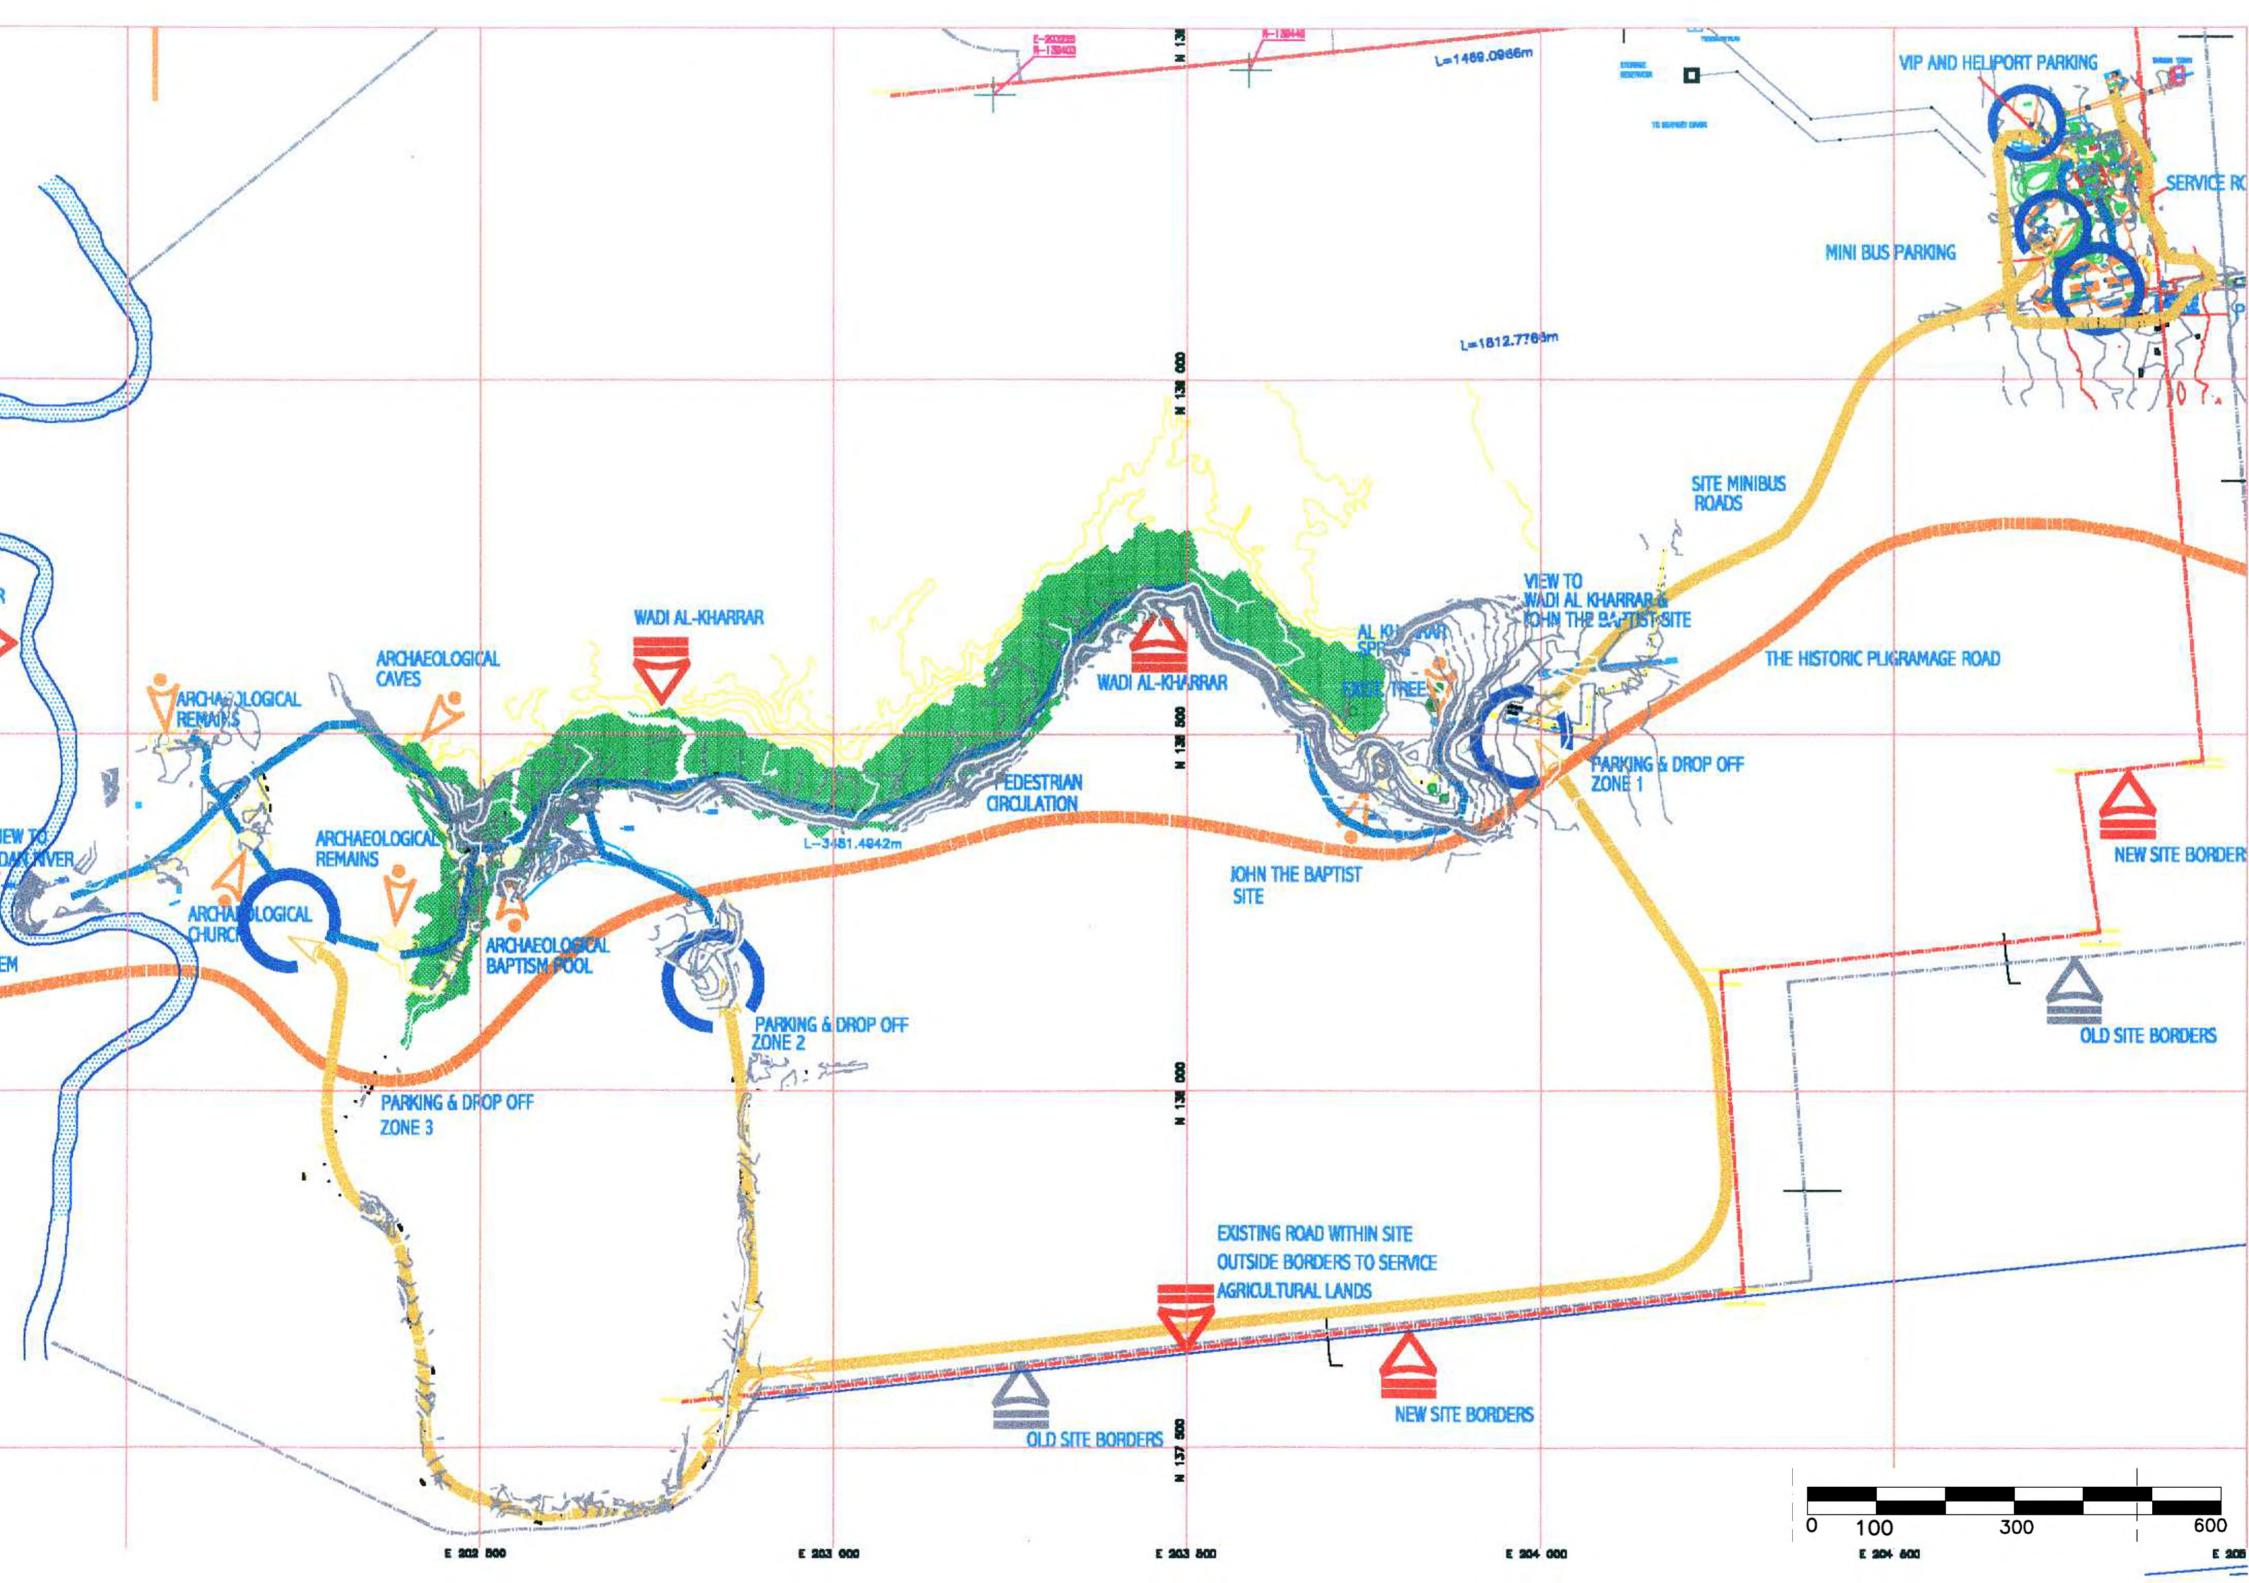

3.b

3.a

- Western Church (Cave Church 1.a Remains of Cave 2. Northern Church With Mosaic
- **Remains and Protective Shelter** 3. Water System
  - 3.a Water Cistern with Vault
  - 3.b Cylindrical Well
  - 3.c Southern (Baptism) Pool
  - 3.d North eastern Pool
  - 3.e Rustom's Well
  - 3.f North western Pool
- 4. Prayer Hall
- 5. Pope John Paul II Church (Church of the Arch)
- 6. Rhotorios Monastery Walls
- **Remains of External Wall**
- 8. Caves Area
- 9. Other Remains

Outdoor Signage

15

10

0

5

20

25 m

Land Owned by the Baptism Site Commission Land Owned by the Greek Orthodox Church