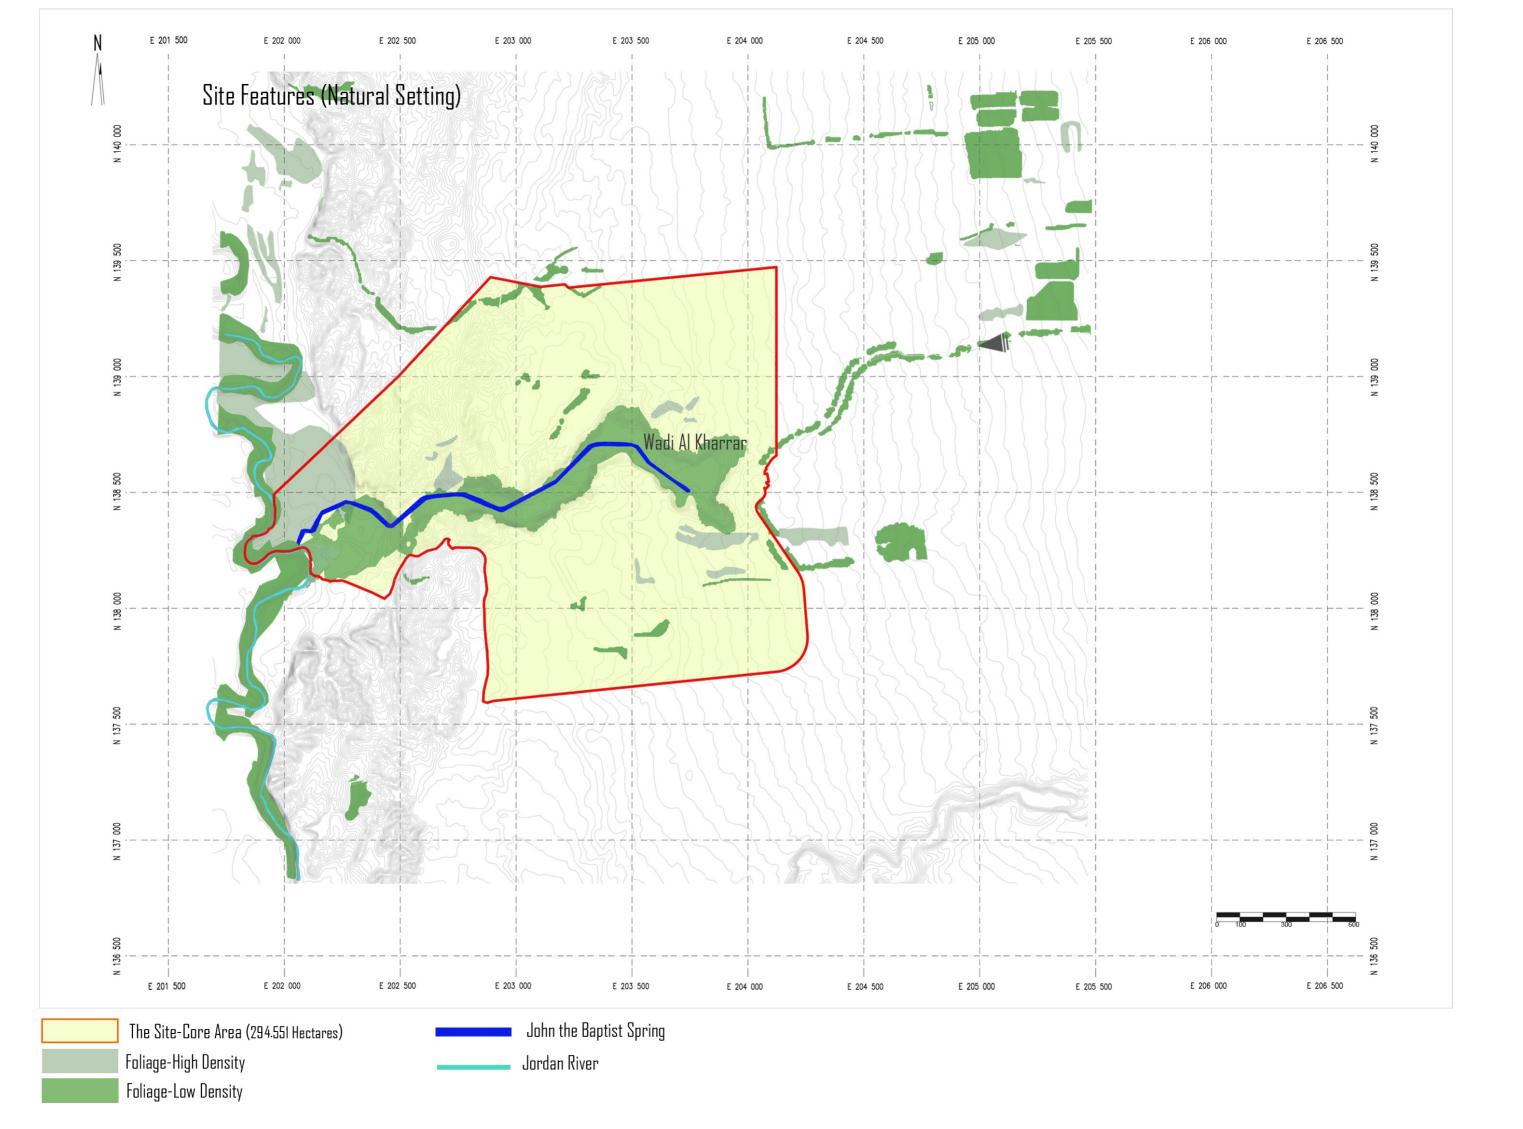

- 4- The Large Pool
- 5- Pilgramges Station
- 6- John the Bsptist Spring

7- Elijah's Hill 8- Jordan River

**3-** Shopping Centre

<mark>6</mark>- WC

- 2- The Greek Orthodox Monastery
- **3-** The Catholic Complex