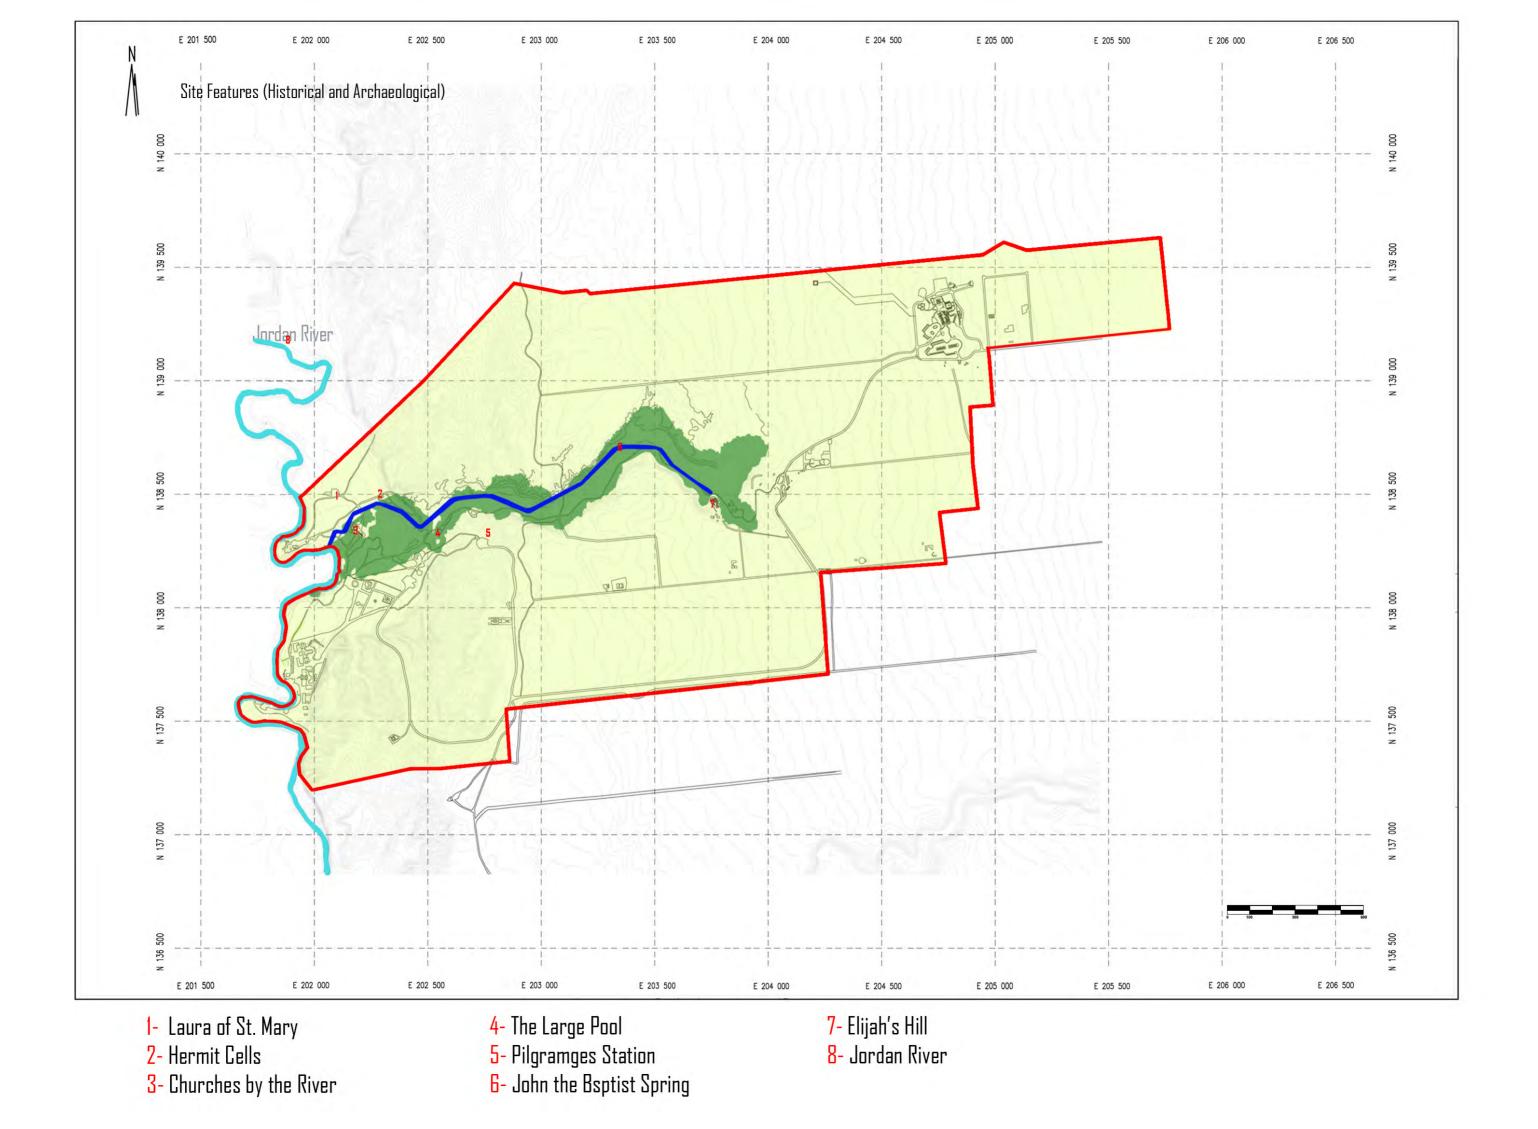

- 4- The Large Pool
- 5- Pilgramges Station
- 6- John the Bsptist Spring

7- Elijah's Hill 8- Jordan River

**3-** Shopping Centre

<mark>6</mark>- WC

- 2- The Greek Orthodox Monastery
- **3-** The Catholic Complex