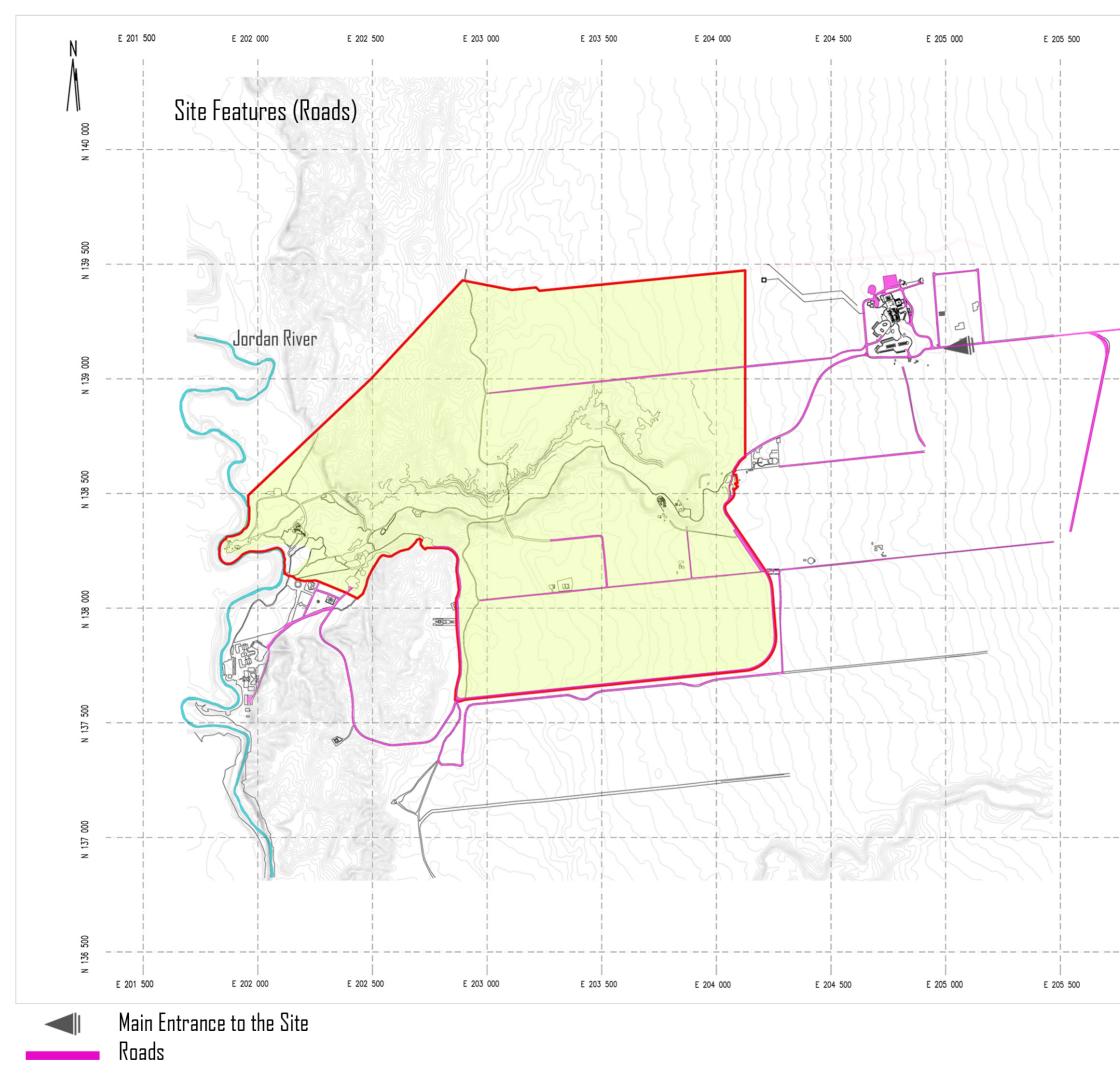

xternal Wall**
- 8. Caves Area
- 9. Other Remains

Outdoor Signage









15

10

0

5

20

25 m







Land Owned by the Baptism Site Commission Land Owned by the Greek Orthodox Church













- 2- The Greek Orthodox Monastery
- **3-** The Catholic Complex
- 1- John the Baptist Greek Orthodox Church 4- The Russian (Roman Orthodox) Pilgramges House
  - 5- The Coptic Church (Under Construction)
  - 6- The Armenian Church

7- The Syrian Church (Not built yet) 8- The Lutheran Church (Not built yet) 9- The Maronite Church (Not nuilt yet)

10-The Roman Catholic Church (Latin) 11- Jesus' Shrine 12- The Greek Orthodox Church









- 2- Hermit Cells
- 3- Churches by the River

- 4- The Large Pool
- 5- Pilgramges Station
- 6- John the Bsptist Spring

7- Elijah's Hill 8- Jordan River











**3-** Shopping Centre

<mark>6</mark>- WC





- 2- The Greek Orthodox Monastery
- **3-** The Catholic Complex

- 5- The Coptic Church (Under Construction)
- 6- The Armenian Church
- 8- The Lutheran Church (Not built yet) 9- The Maronite Church (Not nuilt yet)

10-The Roman Catholic Church (Latin) 11- Jesus' Shrine



Land Owned by the Greek Orthodox Church