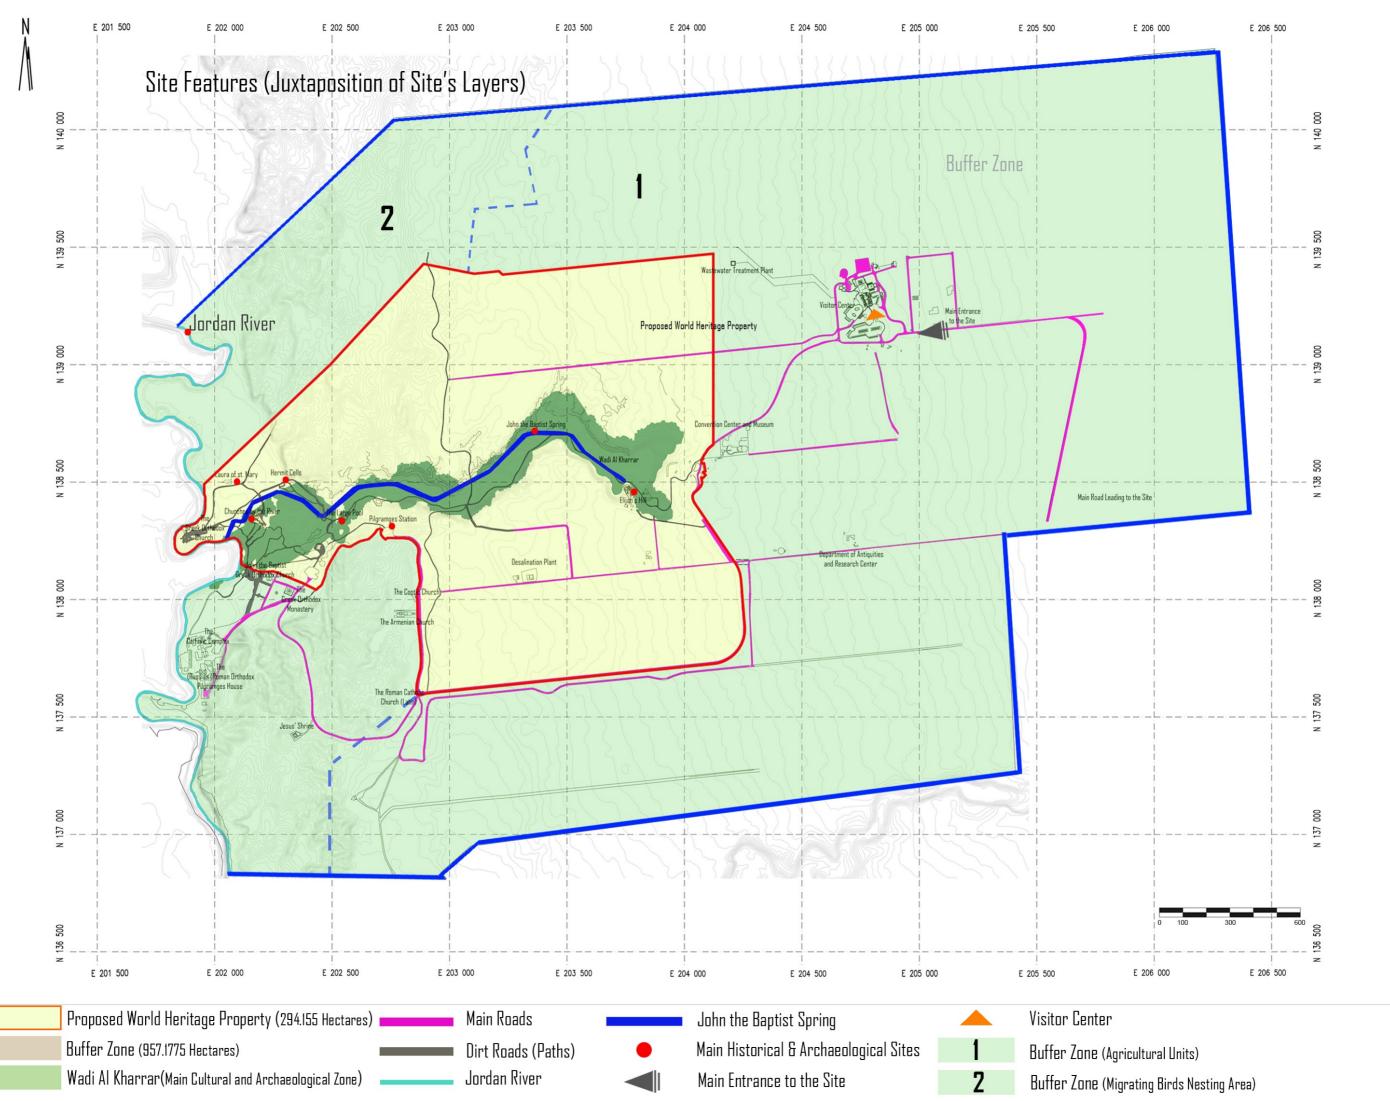

- 2- The Greek Orthodox Monastery
- **3-** The Catholic Complex
- 1- John the Baptist Greek Orthodox Church 4- The Russian (Roman Orthodox) Pilgramges House
  - 5- The Coptic Church (Under Construction)
  - 6- The Armenian Church

7- The Syrian Church (Not built yet) 8- The Lutheran Church (Not built yet) 9- The Maronite Church (Not nuilt yet)

10-The Roman Catholic Church (Latin) 11- Jesus' Shrine 12- The Greek Orthodox Church

- 2- Hermit Cells
- 3- Churches by the River

- 4- The Large Pool
- 5- Pilgramges Station
- 6- John the Bsptist Spring

7- Elijah's Hill 8- Jordan River

**3-** Shopping Centre

<mark>6</mark>- WC

- 2- The Greek Orthodox Monastery
- **3-** The Catholic Complex

- 5- The Coptic Church (Under Construction)
- 6- The Armenian Church
- 8- The Lutheran Church (Not built yet) 9- The Maronite Church (Not nuilt yet)

10-The Roman Catholic Church (Latin) 11- Jesus' Shrine