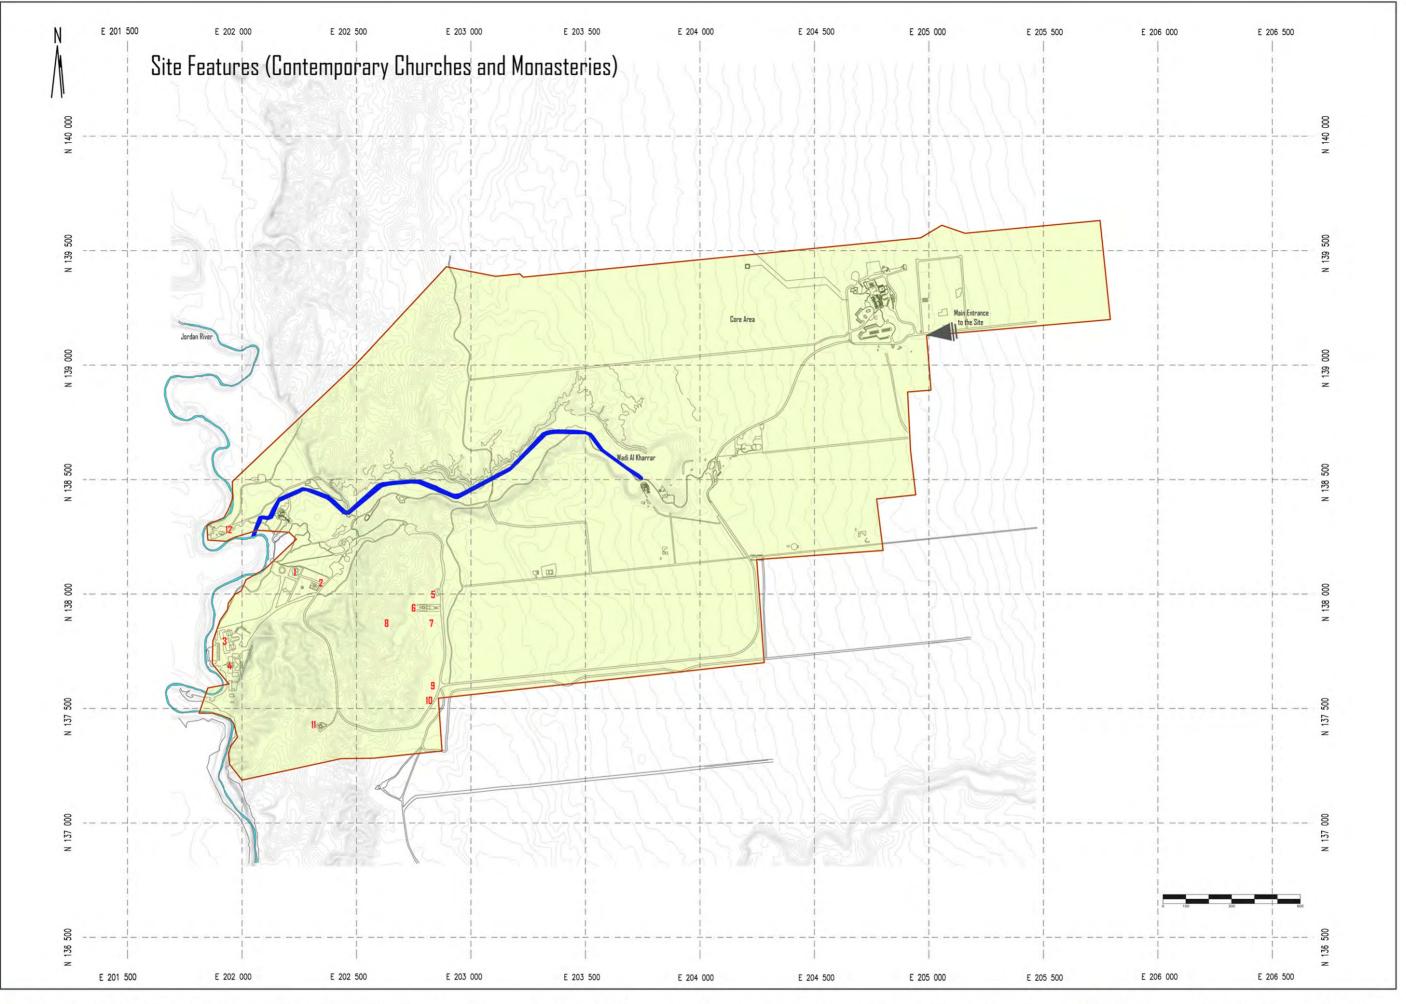

- 2- The Greek Orthodox Monastery
- **3-** The Catholic Complex
- 1- John the Baptist Greek Orthodox Church 4- The Russian (Roman Orthodox) Pilgramges House
  - 5- The Coptic Church (Under Construction)
  - 6- The Armenian Church

7- The Syrian Church (Not built yet) 8- The Lutheran Church (Not built yet) 9- The Maronite Church (Not nuilt yet)

10-The Roman Catholic Church (Latin) 11- Jesus' Shrine 12- The Greek Orthodox Church

- 2- Hermit Cells
- 3- Churches by the River

- 4- The Large Pool
- 5- Pilgramges Station
- 6- John the Bsptist Spring

7- Elijah's Hill 8- Jordan River

**3-** Shopping Centre

<mark>6</mark>- WC

- 2- The Greek Orthodox Monastery
- **3-** The Catholic Complex

- 5- The Coptic Church (Under Construction)
- 6- The Armenian Church
- 8- The Lutheran Church (Not built yet) 9- The Maronite Church (Not nuilt yet)

10-The Roman Catholic Church (Latin) 11- Jesus' Shrine