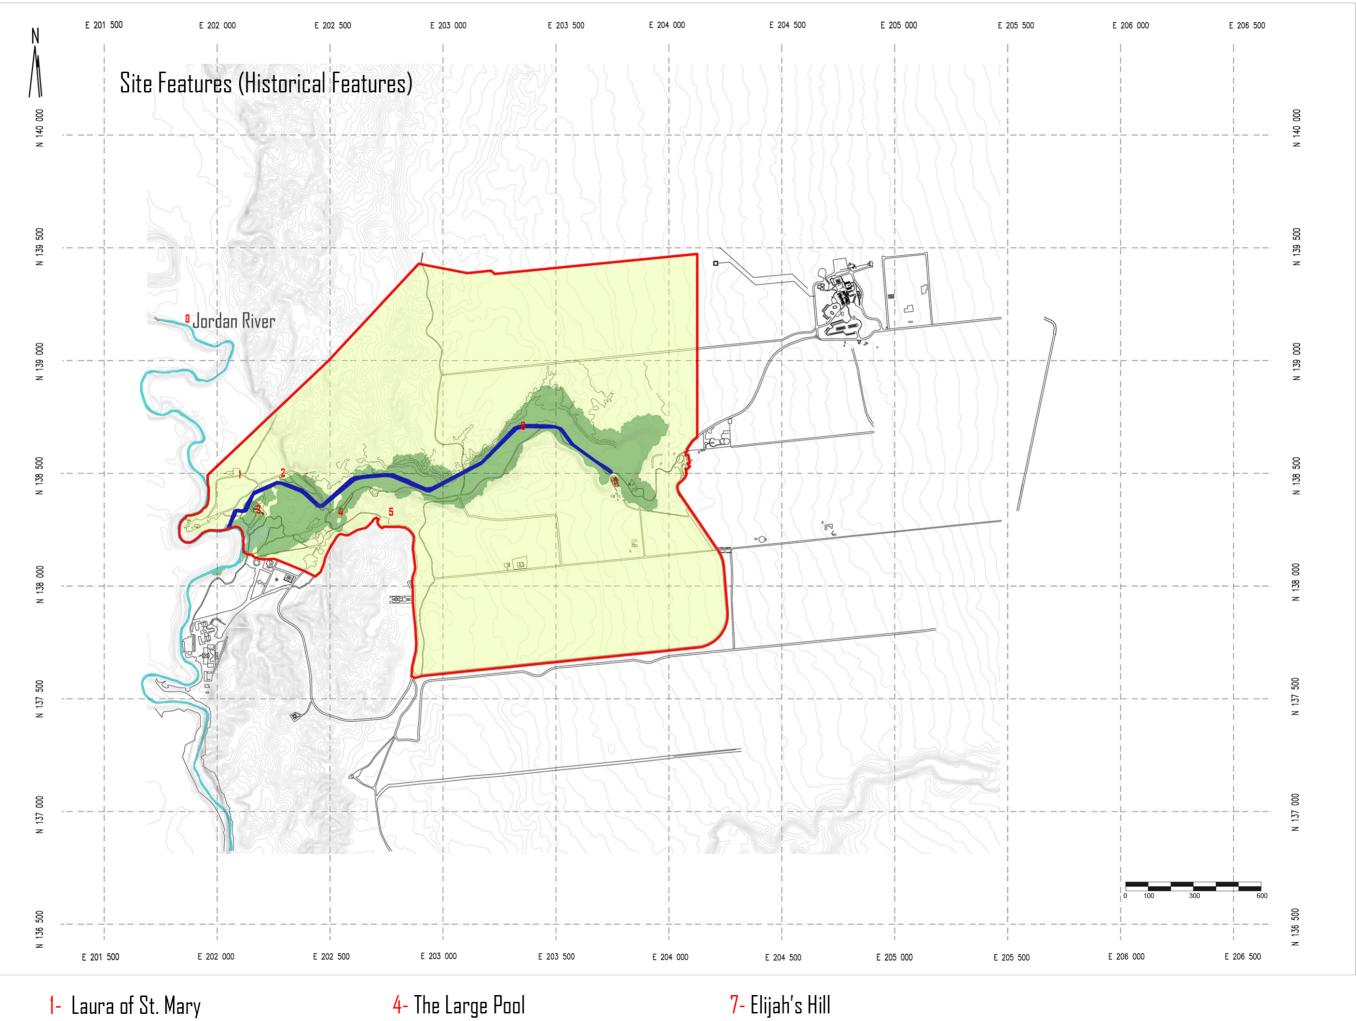

7- The Syrian Church (Not built yet) 8- The Lutheran Church (Not built yet) 9- The Maronite Church (Not nuilt yet)

10-The Roman Catholic Church (Latin) 11- Jesus' Shrine 12- The Greek Orthodox Church

- 2- Hermit Cells
- 3- Churches by the River

- 4- The Large Pool
- 5- Pilgramges Station
- 6- John the Bsptist Spring

7- Elijah's Hill 8- Jordan River

**3-** Shopping Centre

<mark>6</mark>- WC

- 2- The Greek Orthodox Monastery
- **3-** The Catholic Complex