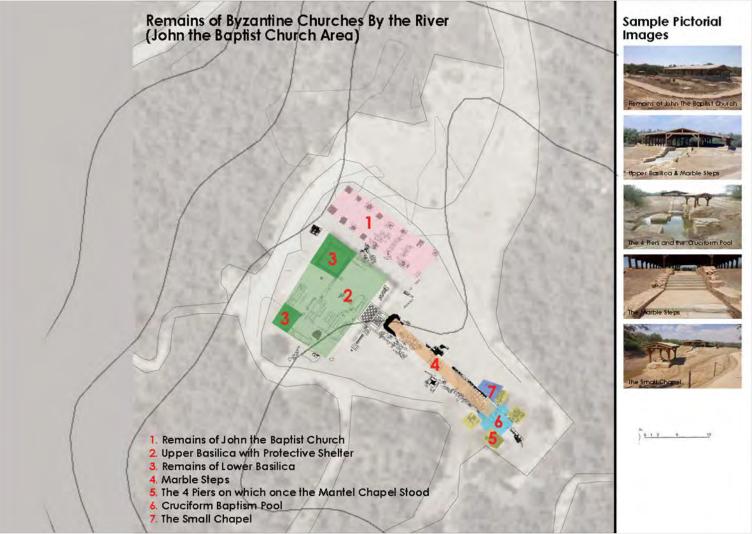

7- The Syrian Church (Not built yet) 8- The Lutheran Church (Not built yet) 9- The Maronite Church (Not nuilt yet)

10-The Roman Catholic Church (Latin) 11- Jesus' Shrine 12- The Greek Orthodox Church

- 2- Hermit Cells
- 3- Churches by the River

- 4- The Large Pool
- 5- Pilgramges Station
- 6- John the Bsptist Spring

7- Elijah's Hill 8- Jordan River

**3-** Shopping Centre

<mark>6</mark>- WC

- 2- The Greek Orthodox Monastery
- **3-** The Catholic Complex