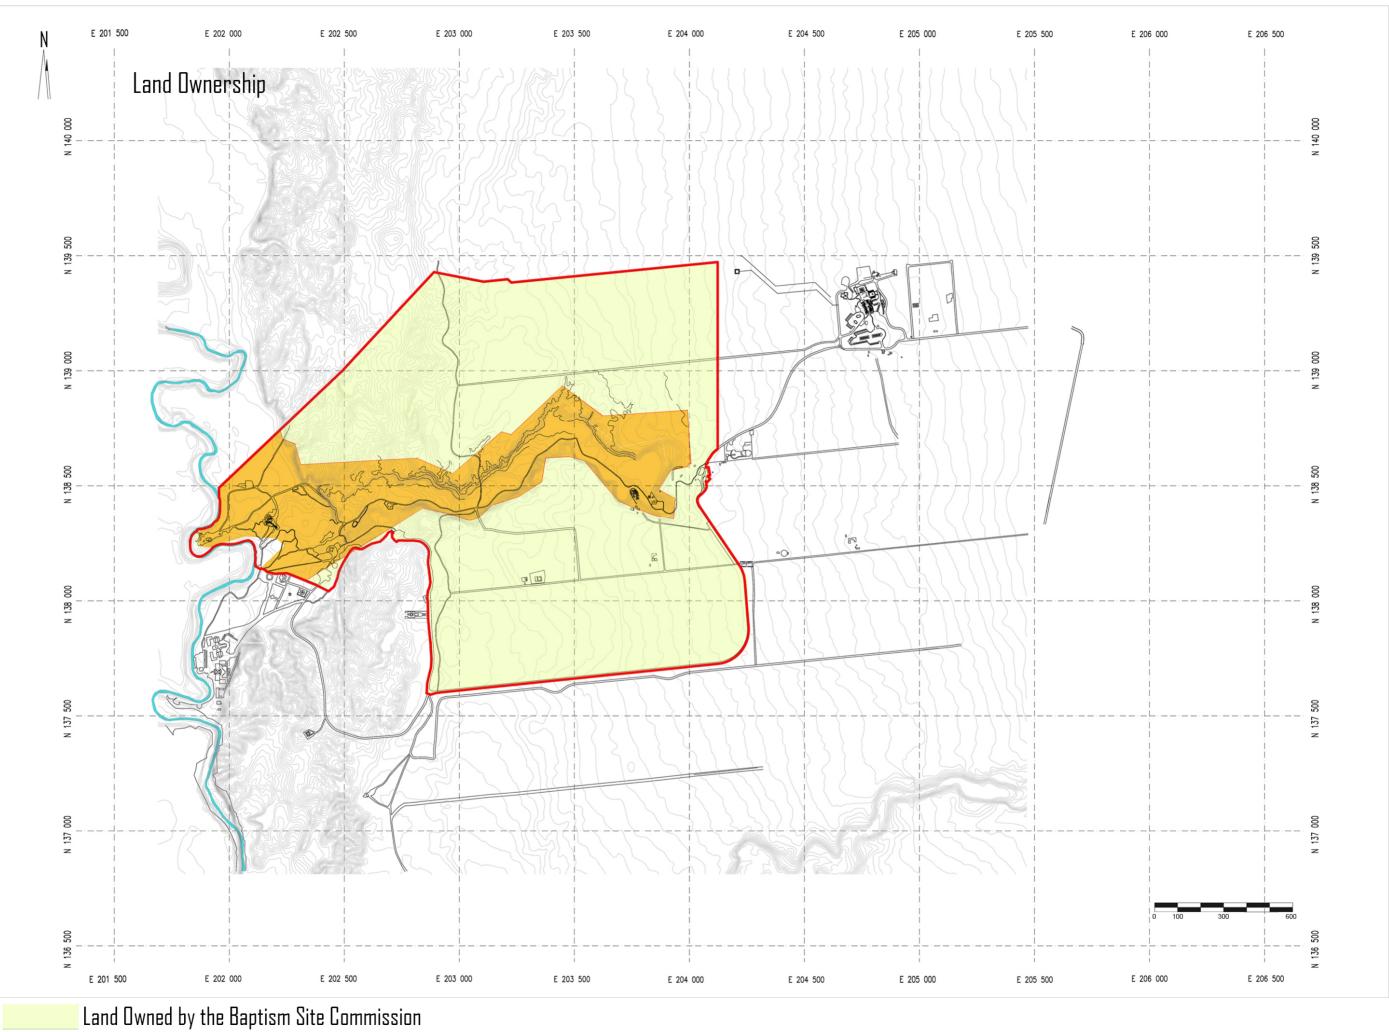

Outdoor Signage

15

10

0

5

20

25 m

Land Owned by the Baptism Site Commission Land Owned by the Greek Orthodox Church

Land Owned by the Greek Orthodox Church