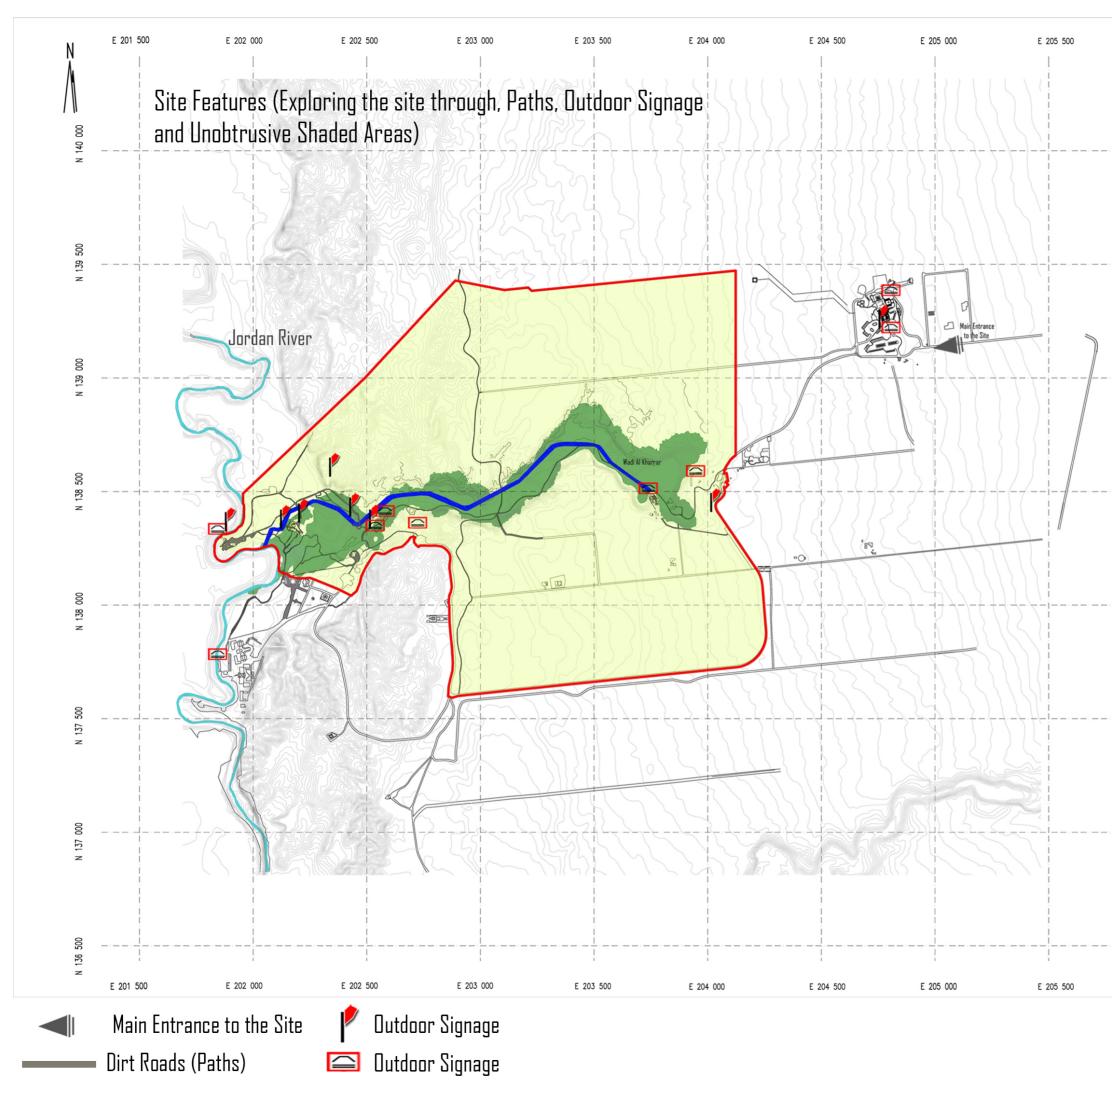

Outdoor Signage

15

10

0

5

20

25 m

Land Owned by the Baptism Site Commission Land Owned by the Greek Orthodox Church