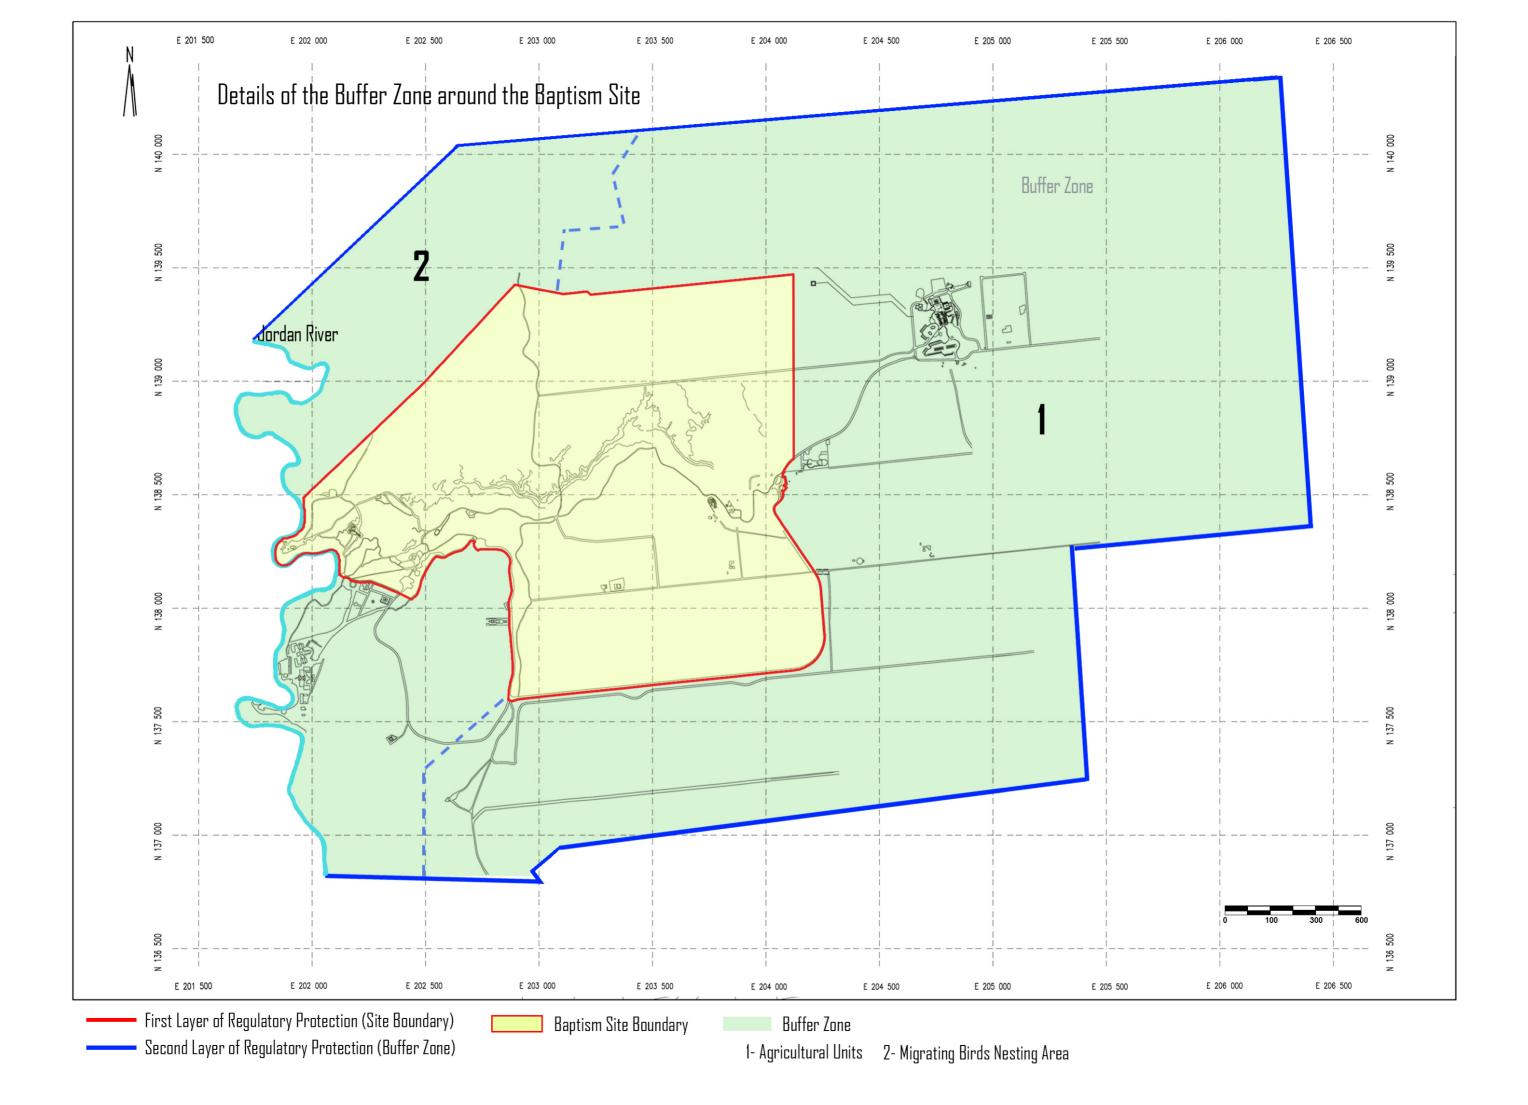

3.b

3.a

- Western Church (Cave Church 1.a Remains of Cave 2. Northern Church With Mosaic
- **Remains and Protective Shelter** 3. Water System
  - 3.a Water Cistern with Vault
  - 3.b Cylindrical Well
  - 3.c Southern (Baptism) Pool
  - 3.d North eastern Pool
  - 3.e Rustom's Well
  - 3.f North western Pool
- 4. Prayer Hall
- 5. Pope John Paul II Church (Church of the Arch)
- 6. Rhotorios Monastery Walls
- **Remains of External Wall**
- 8. Caves Area
- 9. Other Remains

Outdoor Signage

15

10

0

5

20

25 m

Land Owned by the Baptism Site Commission Land Owned by the Greek Orthodox Church

Land Owned by the Greek Orthodox Church