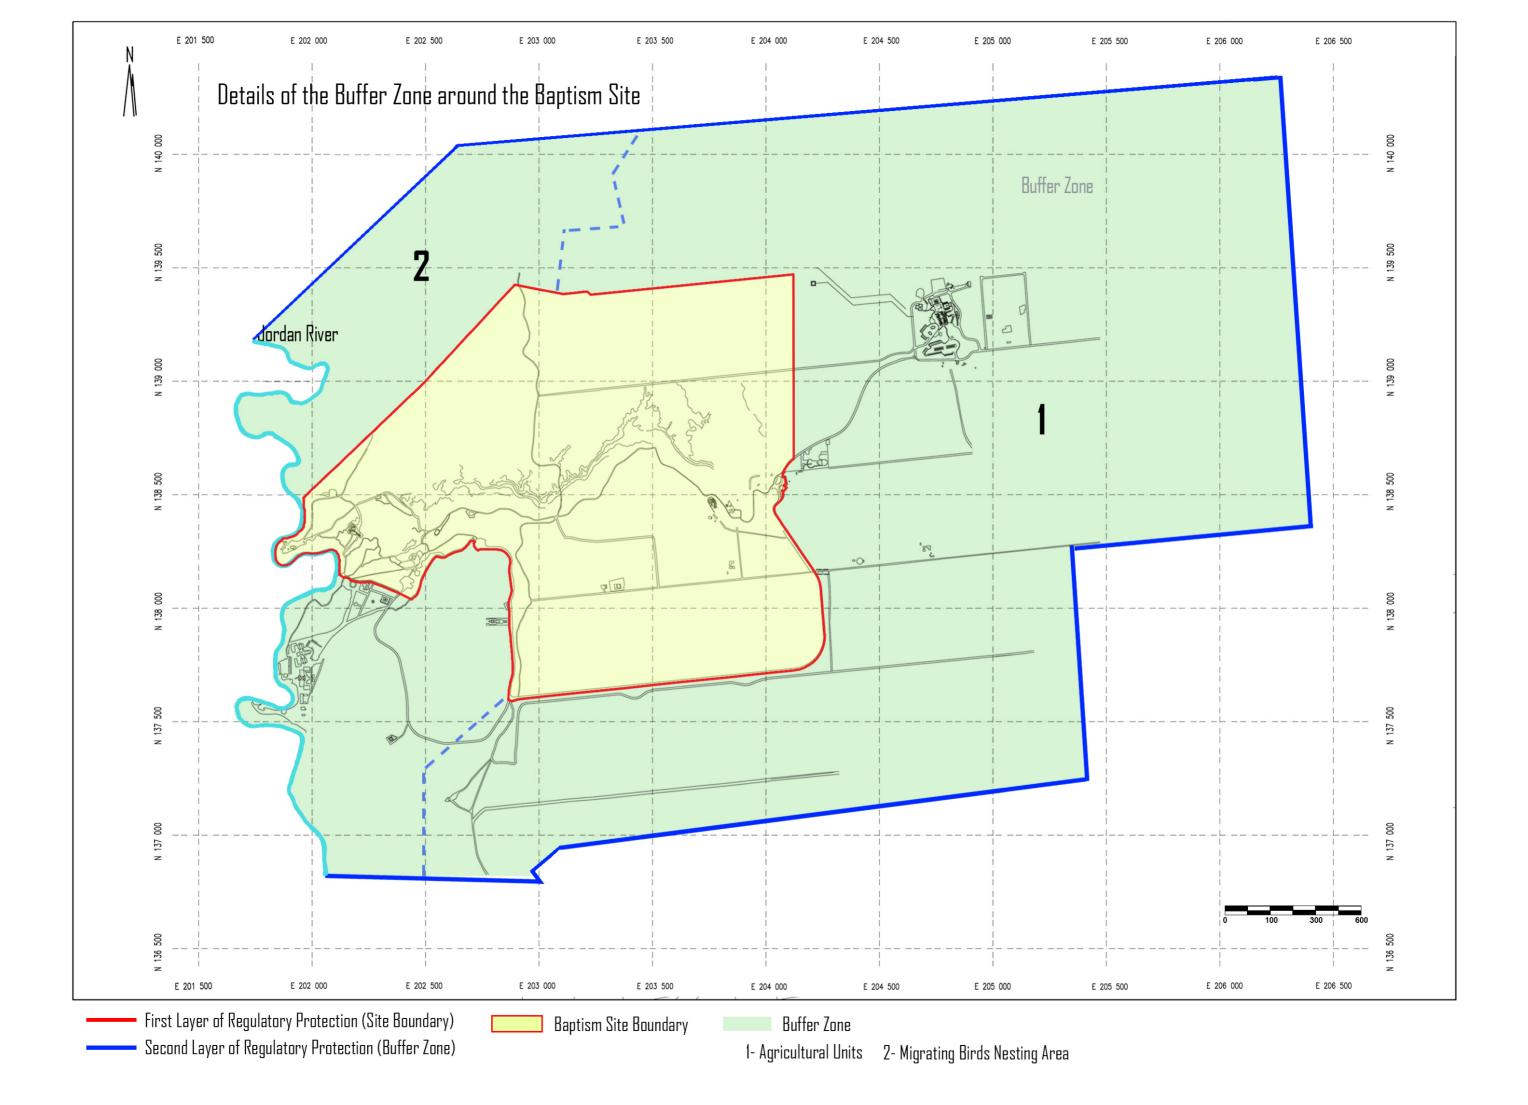

3.b

3.a

- Western Church (Cave Church 1.a Remains of Cave 2. Northern Church With Mosaic
- **Remains and Protective Shelter** 3. Water System
  - 3.a Water Cistern with Vault
  - 3.b Cylindrical Well
  - 3.c Southern (Baptism) Pool
  - 3.d North eastern Pool
  - 3.e Rustom's Well
  - 3.f North western Pool
- 4. Prayer Hall
- 5. Pope John Paul II Church (Church of the Arch)
- 6. Rhotorios Monastery Walls
- **Remains of External Wall**
- 8. Caves Area
- 9. Other Remains