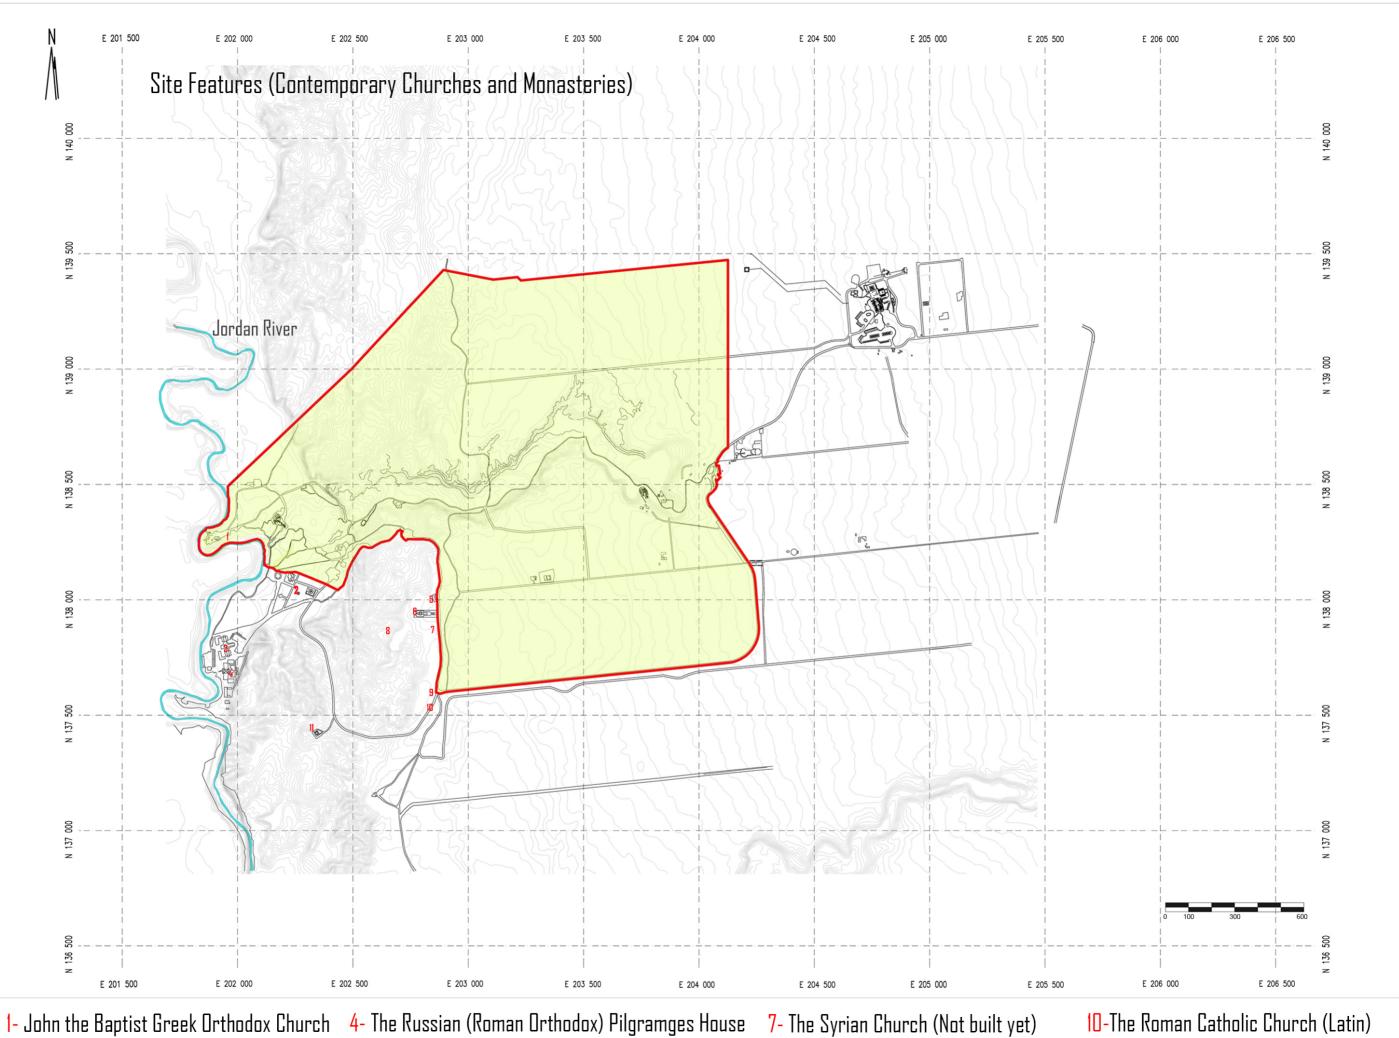

- 2- The Greek Orthodox Monastery
- **3-** The Catholic Complex
- 1- John the Baptist Greek Orthodox Church 4- The Russian (Roman Orthodox) Pilgramges House
  - 5- The Coptic Church (Under Construction)
  - 6- The Armenian Church

7- The Syrian Church (Not built yet) 8- The Lutheran Church (Not built yet) 9- The Maronite Church (Not nuilt yet)

10-The Roman Catholic Church (Latin) 11- Jesus' Shrine 12- The Greek Orthodox Church

- 2- Hermit Cells
- 3- Churches by the River