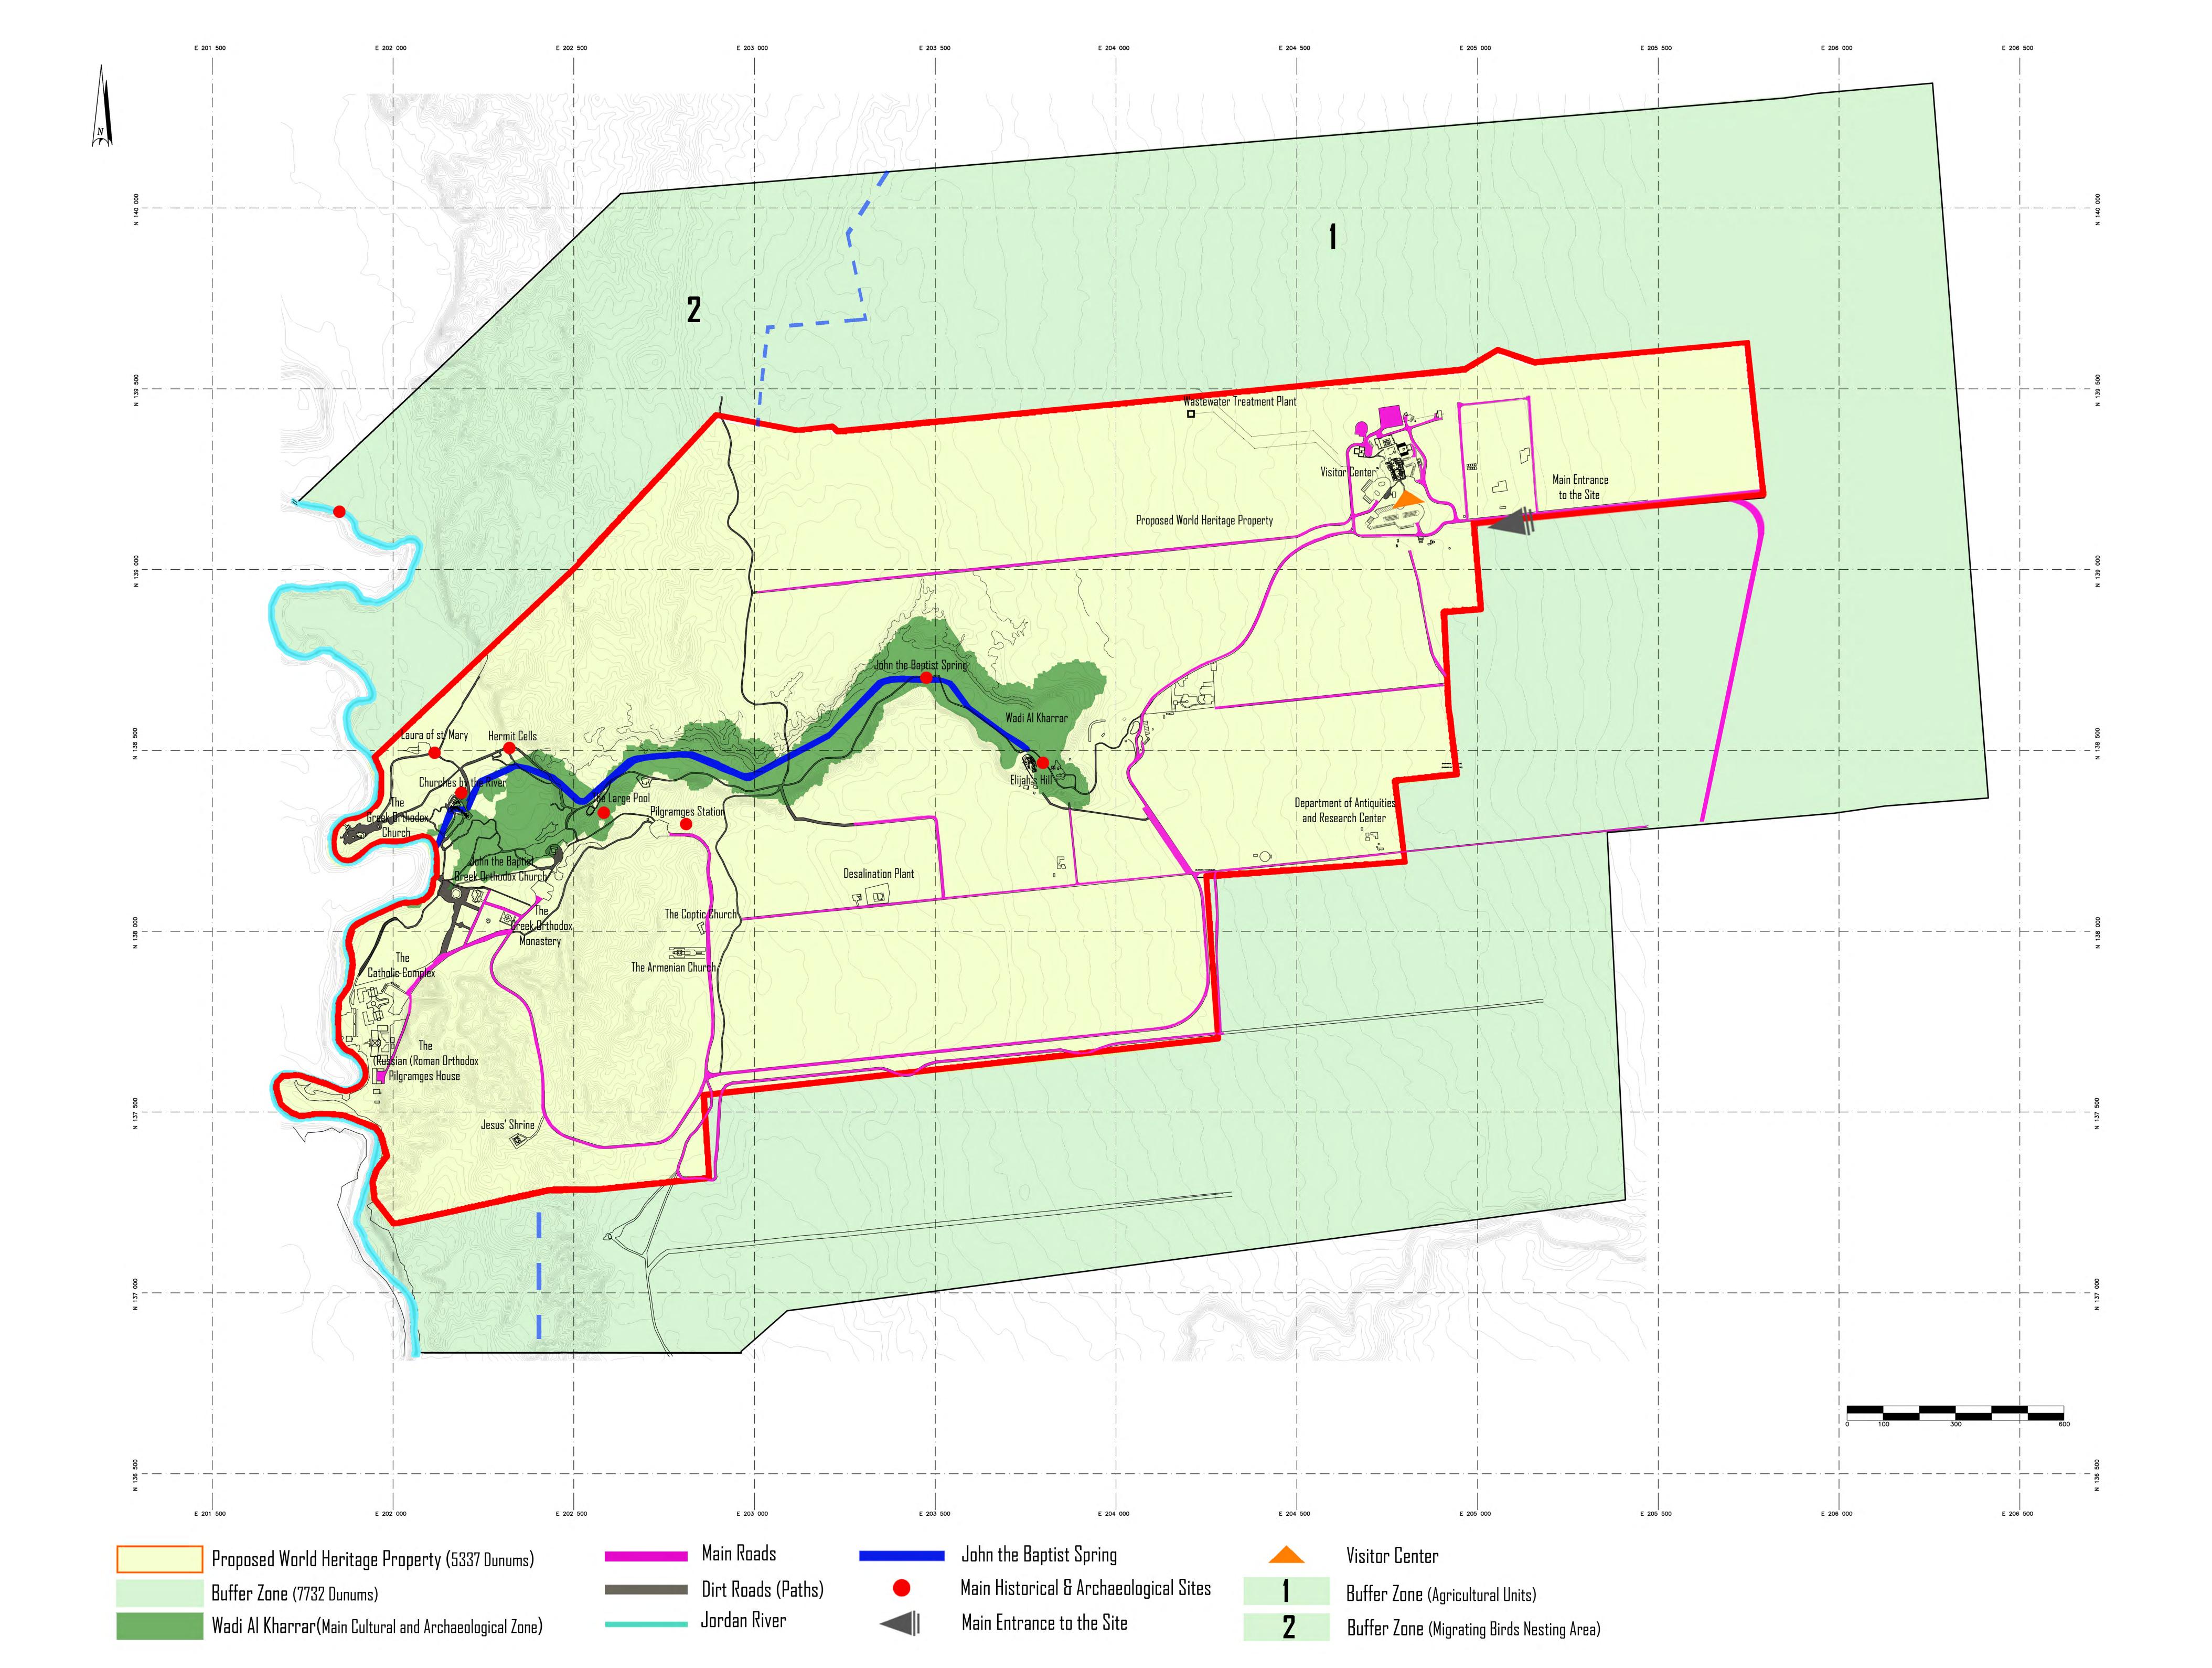

3.b

3.a

- Western Church (Cave Church 1.a Remains of Cave 2. Northern Church With Mosaic
- **Remains and Protective Shelter** 3. Water System
  - 3.a Water Cistern with Vault
  - 3.b Cylindrical Well
  - 3.c Southern (Baptism) Pool
  - 3.d North eastern Pool
  - 3.e Rustom's Well
  - 3.f North western Pool
- 4. Prayer Hall
- 5. Pope John Paul II Church (Church of the Arch)
- 6. Rhotorios Monastery Walls
- **Remains of External Wall**
- 8. Caves Area
- 9. Other Remains