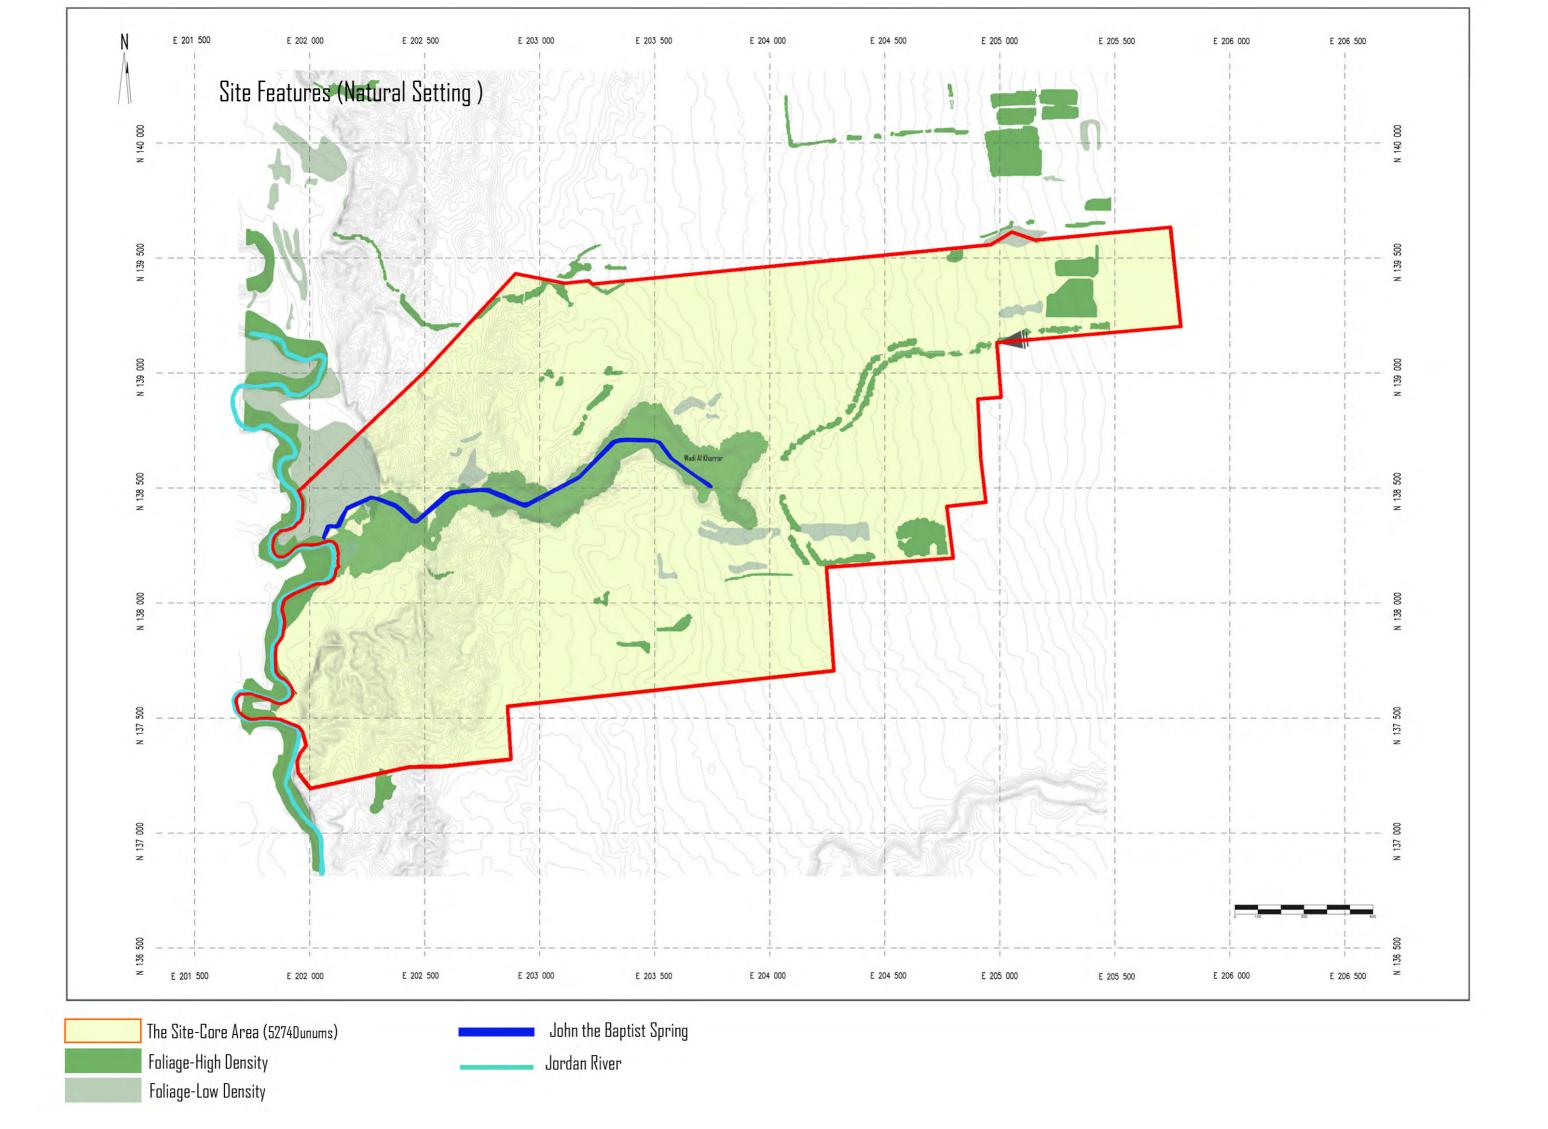

3.b

3.a

- Western Church (Cave Church 1.a Remains of Cave 2. Northern Church With Mosaic
- **Remains and Protective Shelter** 3. Water System
  - 3.a Water Cistern with Vault
  - 3.b Cylindrical Well
  - 3.c Southern (Baptism) Pool
  - 3.d North eastern Pool
  - 3.e Rustom's Well
  - 3.f North western Pool
- 4. Prayer Hall
- 5. Pope John Paul II Church (Church of the Arch)
- 6. Rhotorios Monastery Walls
- **Remains of External Wall**
- 8. Caves Area
- 9. Other Remains