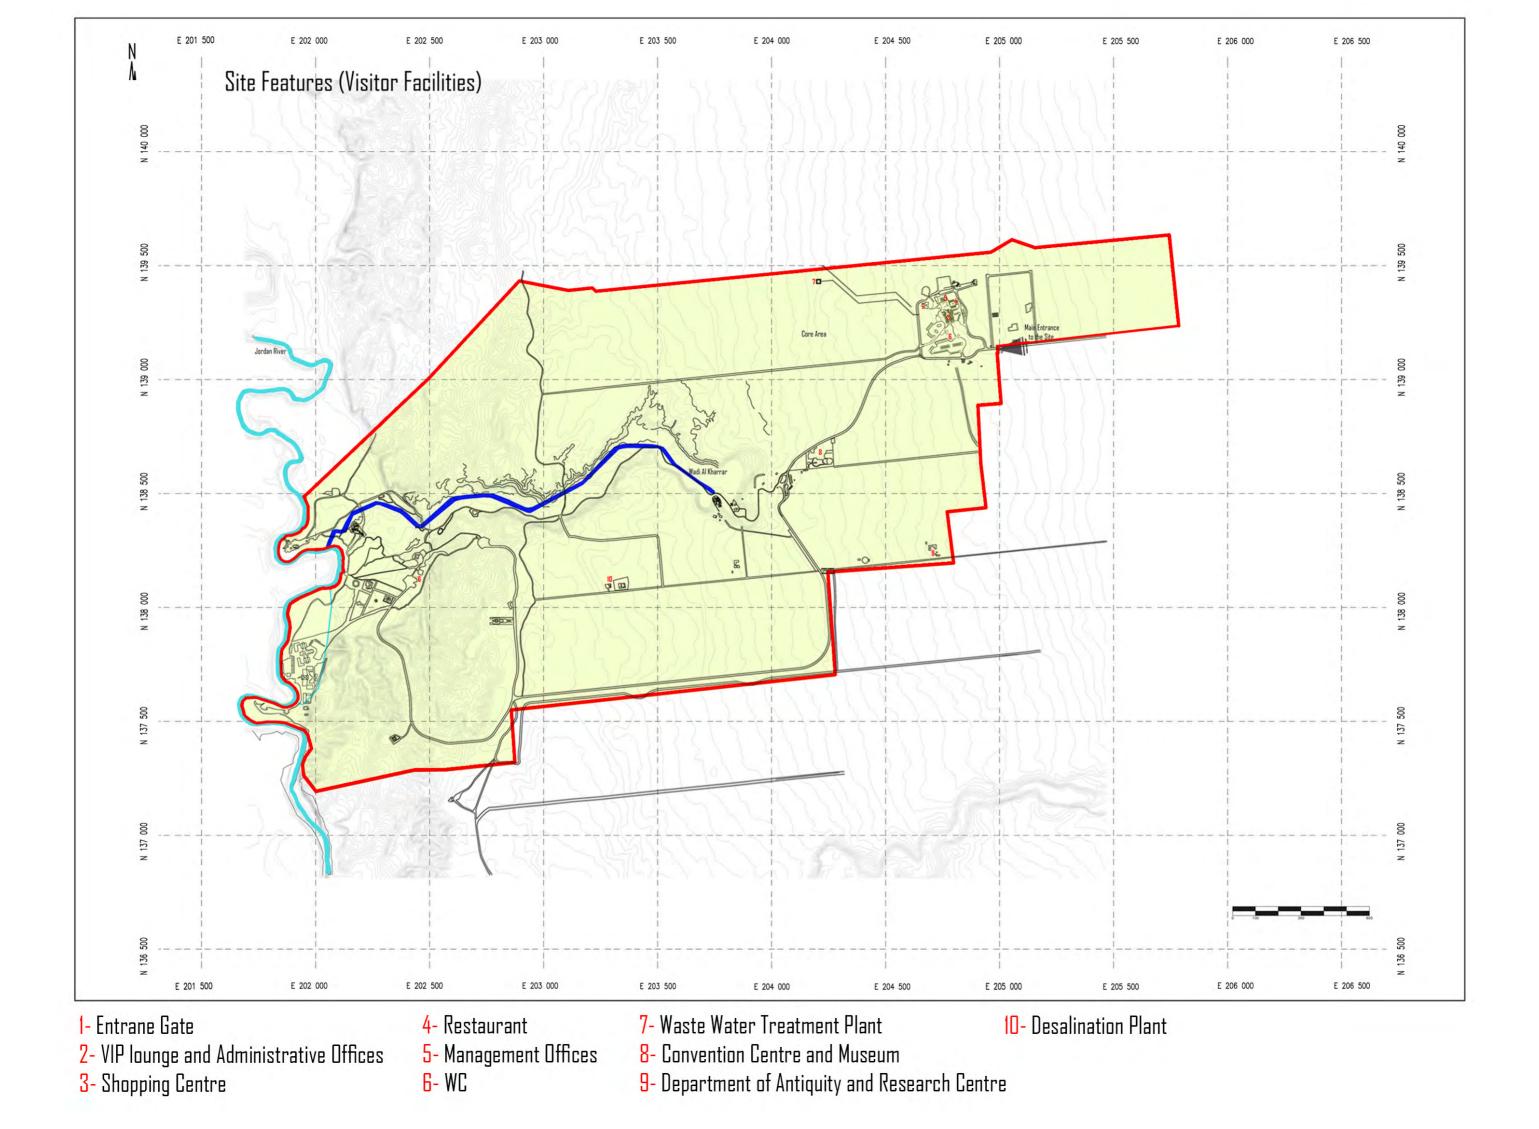

- 4- The Large Pool
- 5- Pilgramges Station
- 6- John the Bsptist Spring

7- Elijah's Hill 8- Jordan River

**3-** Shopping Centre

<mark>6</mark>- WC

- 2- The Greek Orthodox Monastery
- **3-** The Catholic Complex

- 5- The Coptic Church (Under Construction)
- 6- The Armenian Church
- 8- The Lutheran Church (Not built yet) 9- The Maronite Church (Not nuilt yet)

10-The Roman Catholic Church (Latin) 11- Jesus' Shrine