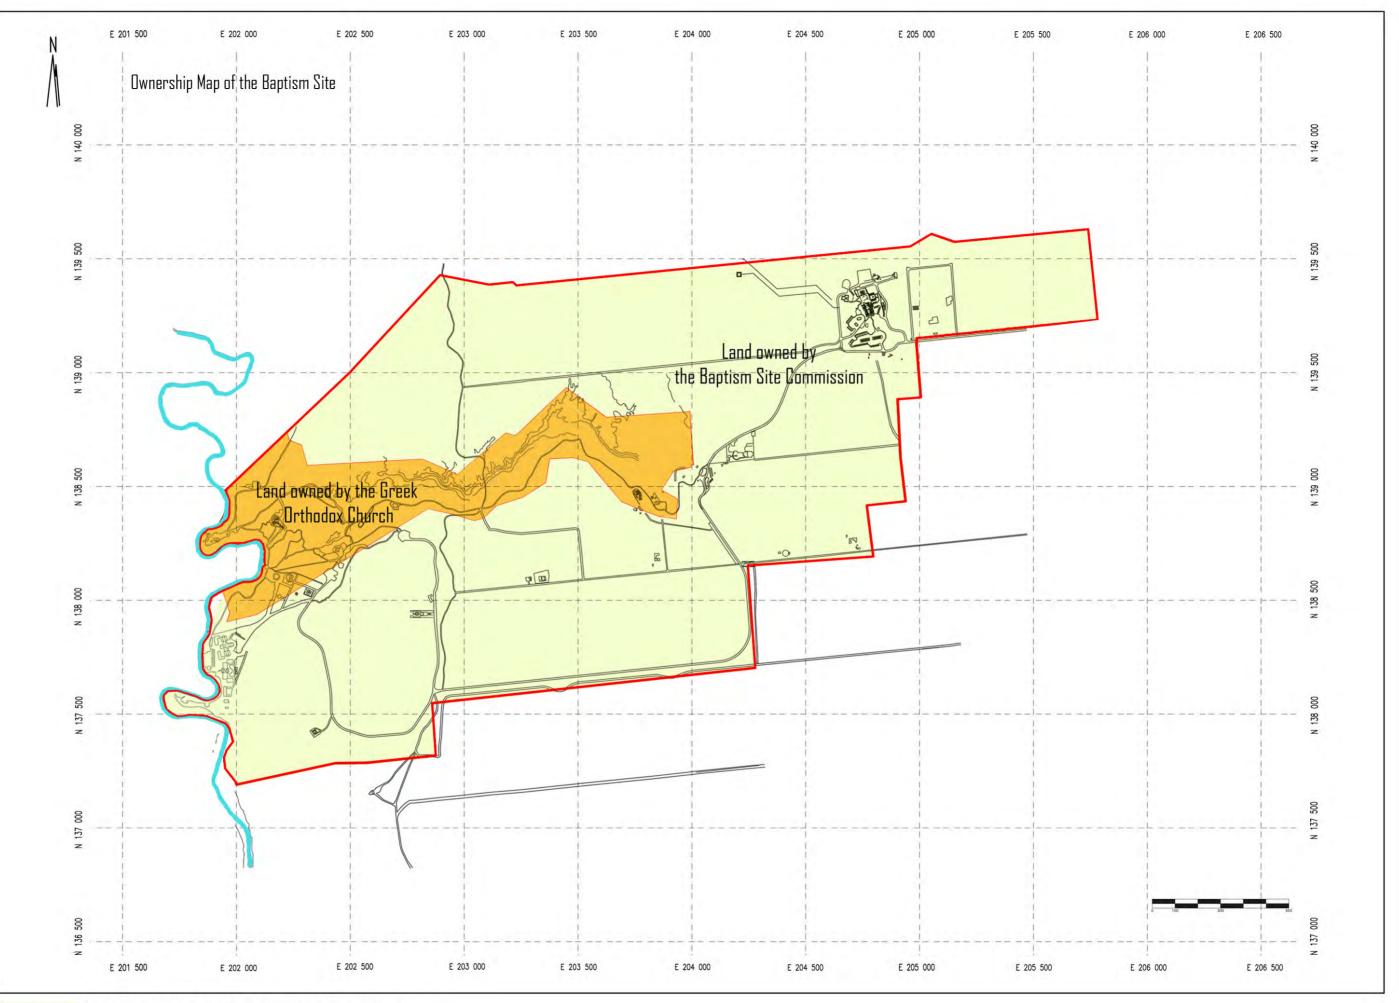

Outdoor Signage

15

10

0

5

20

25 m

Land Owned by the Baptism Site Commission Land Owned by the Greek Orthodox Church

Land Owned by the Greek Orthodox Church