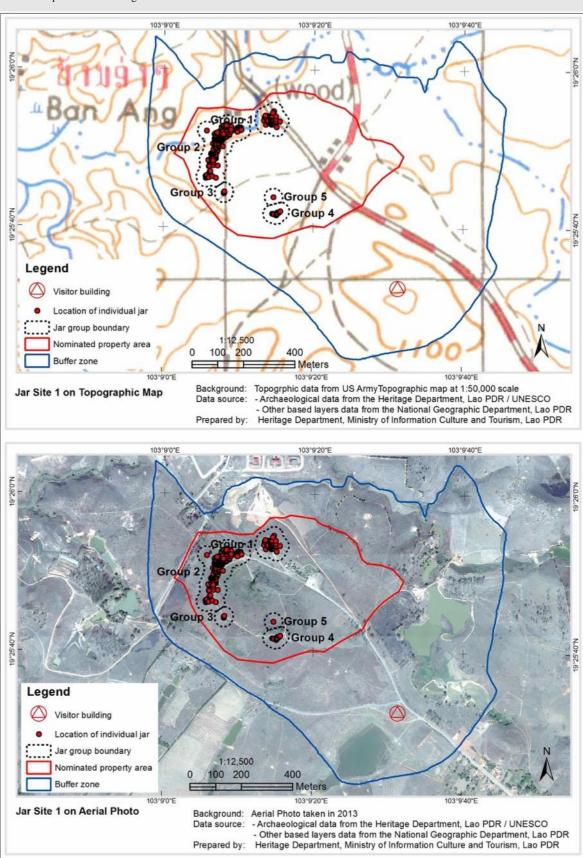

# ANNEX B: SAMPLE EXTRACT FROM THE CURRENT SITE INVENTORY

This annex contains samples of survey forms used in the 2017 survey and the inventory. In addition, a sample of a jar catalogue is also provided, this being a product developed using the site inventory and photographic database.