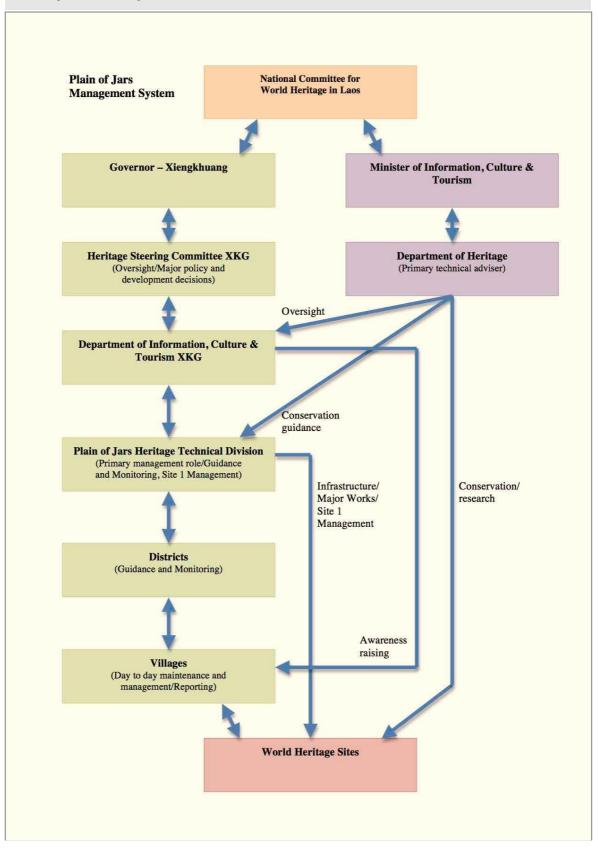

MEGALITHIC JARS SITES IN XIENGKHUANG – PLAIN OF JARS WORLD HERITAGE NOMINATION VOLUME 3 – ANNEXES B TO J