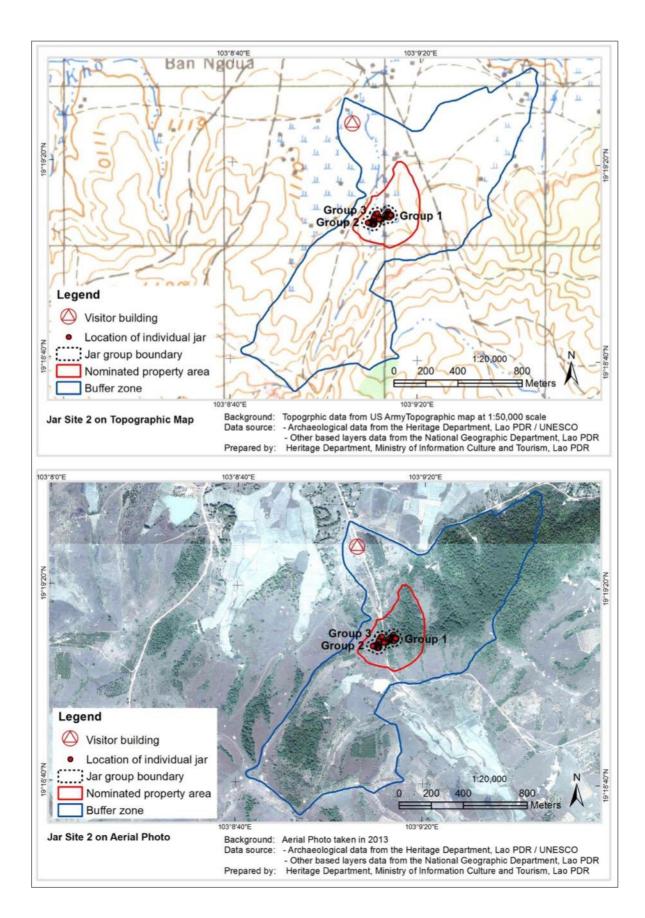

MEGALITHIC JARS SITES IN XIENGKHUANG – PLAIN OF JARS WORLD HERITAGE NOMINATION VOLUME 3 – ANNEXES B TO J