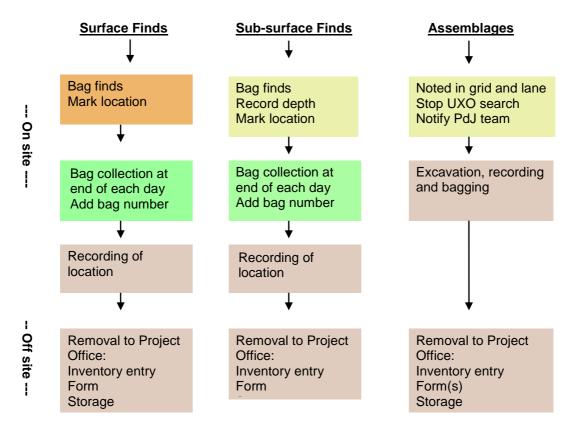

# ANNEX B: SAMPLE EXTRACT FROM THE CURRENT SITE INVENTORY

This annex contains samples of survey forms used in the 2017 survey and the inventory. In addition, a sample of a jar catalogue is also provided, this being a product developed using the site inventory and photographic database.