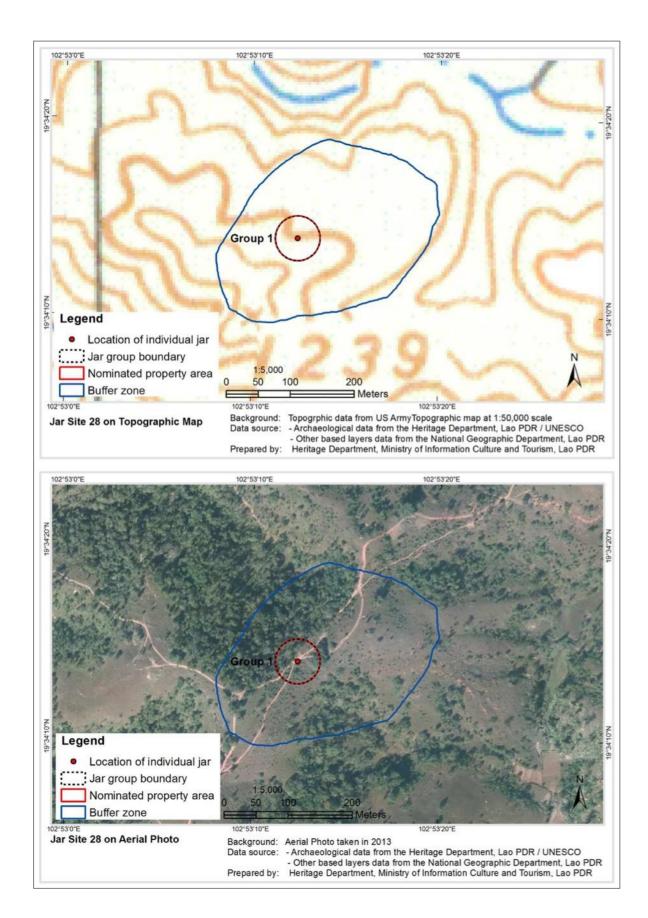

# ANNEX B: SAMPLE EXTRACT FROM THE CURRENT SITE INVENTORY

This annex contains samples of survey forms used in the 2017 survey and the inventory. In addition, a sample of a jar catalogue is also provided, this being a product developed using the site inventory and photographic database.