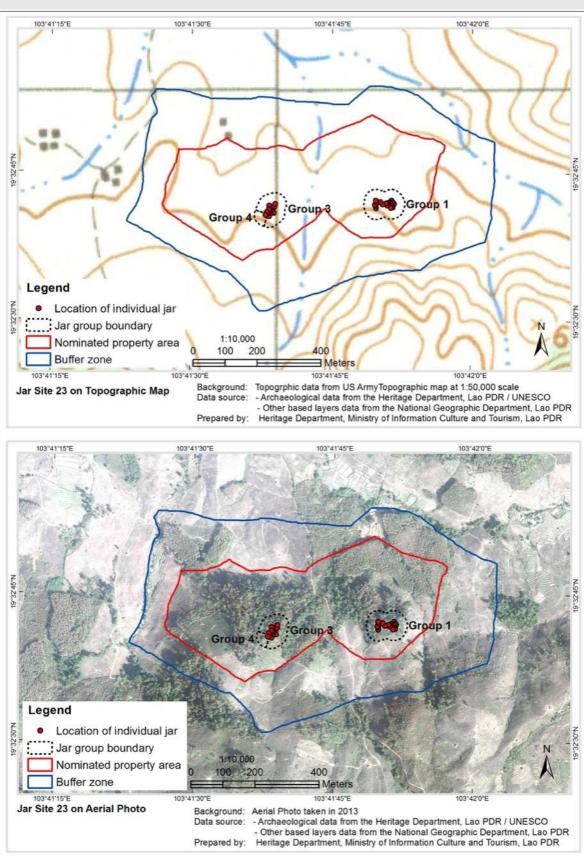

# ANNEX B: SAMPLE EXTRACT FROM THE CURRENT SITE INVENTORY

This annex contains samples of survey forms used in the 2017 survey and the inventory. In addition, a sample of a jar catalogue is also provided, this being a product developed using the site inventory and photographic database.