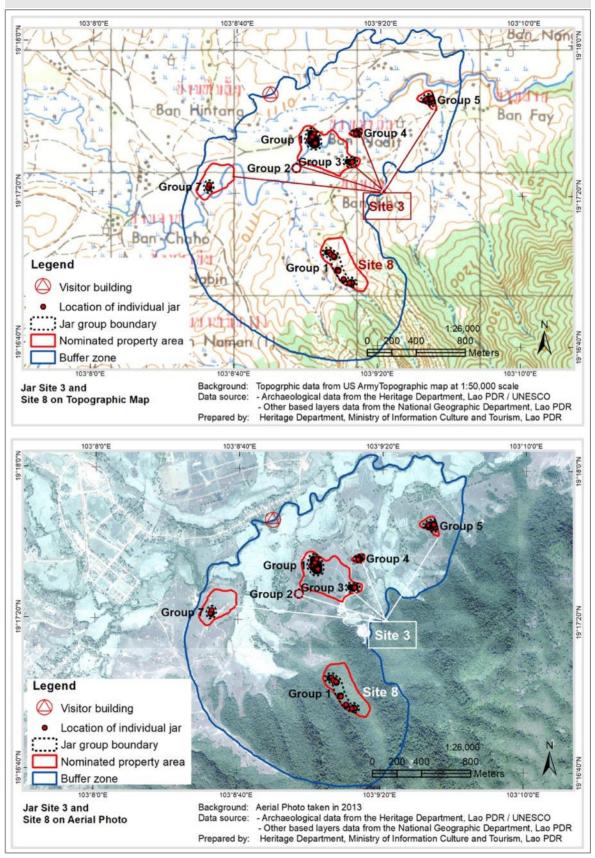

# ANNEX B: SAMPLE EXTRACT FROM THE CURRENT SITE INVENTORY

This annex contains samples of survey forms used in the 2017 survey and the inventory. In addition, a sample of a jar catalogue is also provided, this being a product developed using the site inventory and photographic database.