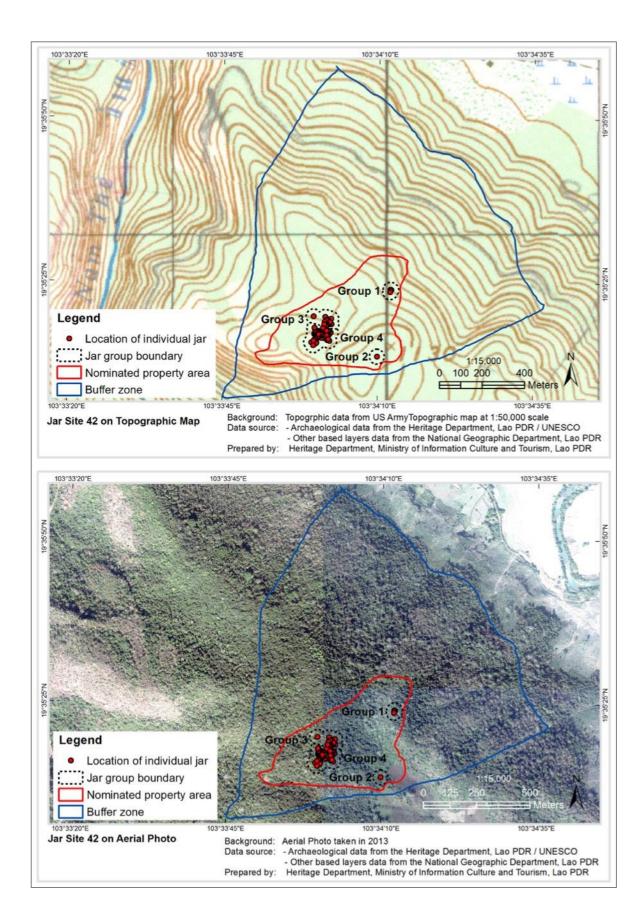

# ANNEX B: SAMPLE EXTRACT FROM THE CURRENT SITE INVENTORY

This annex contains samples of survey forms used in the 2017 survey and the inventory. In addition, a sample of a jar catalogue is also provided, this being a product developed using the site inventory and photographic database.