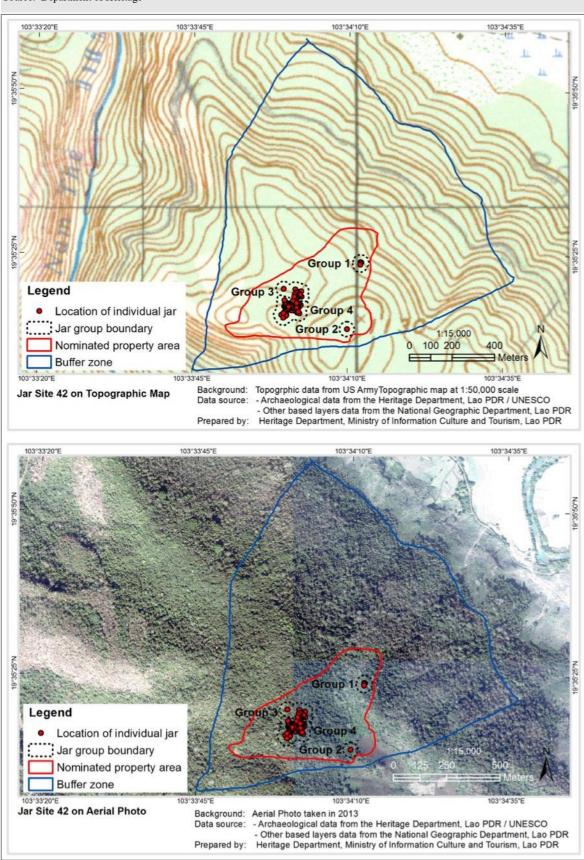

# ANNEX B: SAMPLE EXTRACT FROM THE CURRENT SITE INVENTORY

This annex contains samples of survey forms used in the 2017 survey and the inventory. In addition, a sample of a jar catalogue is also provided, this being a product developed using the site inventory and photographic database.