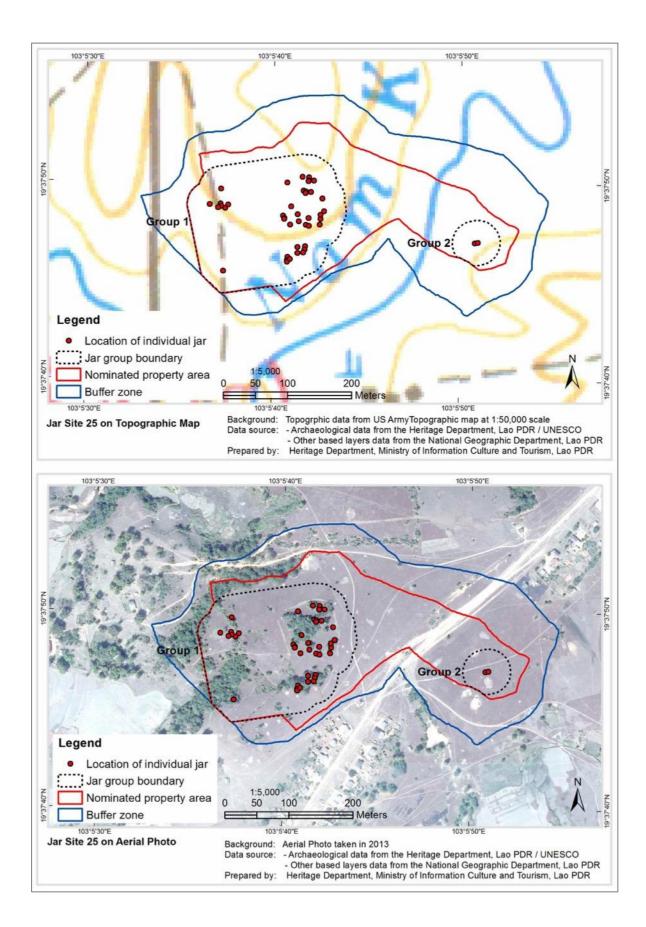

# ANNEX B: SAMPLE EXTRACT FROM THE CURRENT SITE INVENTORY

This annex contains samples of survey forms used in the 2017 survey and the inventory. In addition, a sample of a jar catalogue is also provided, this being a product developed using the site inventory and photographic database.