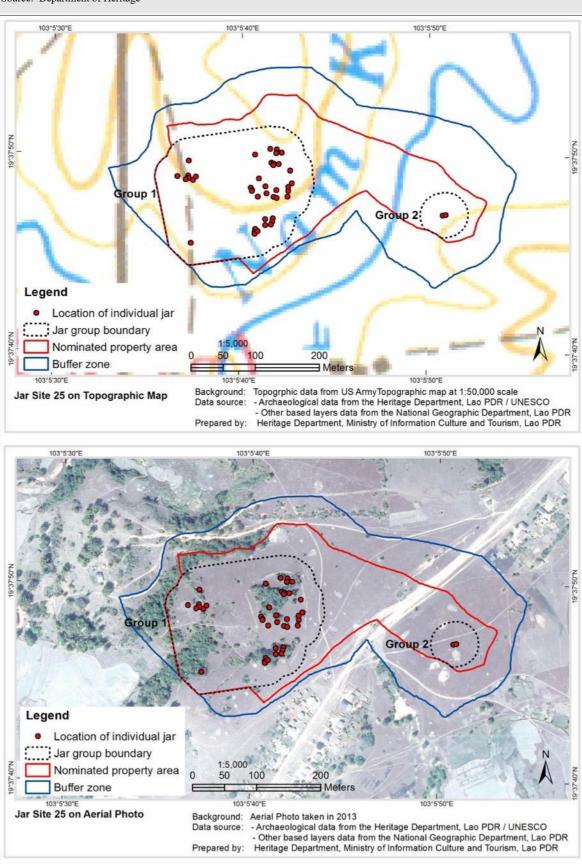

# ANNEX B: SAMPLE EXTRACT FROM THE CURRENT SITE INVENTORY

This annex contains samples of survey forms used in the 2017 survey and the inventory. In addition, a sample of a jar catalogue is also provided, this being a product developed using the site inventory and photographic database.