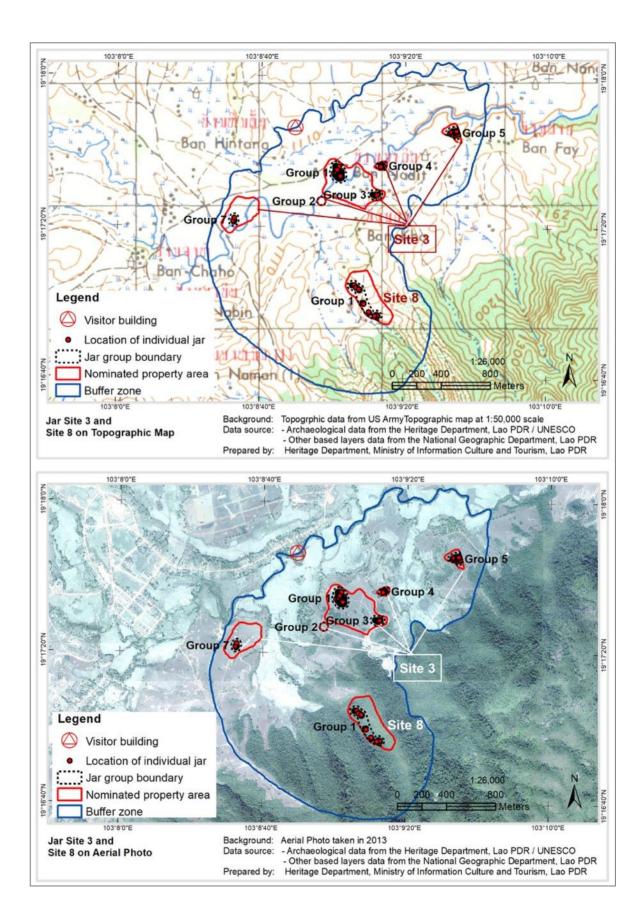

MEGALITHIC JARS SITES IN XIENGKHUANG – PLAIN OF JARS WORLD HERITAGE NOMINATION VOLUME 3 – ANNEXES B TO J