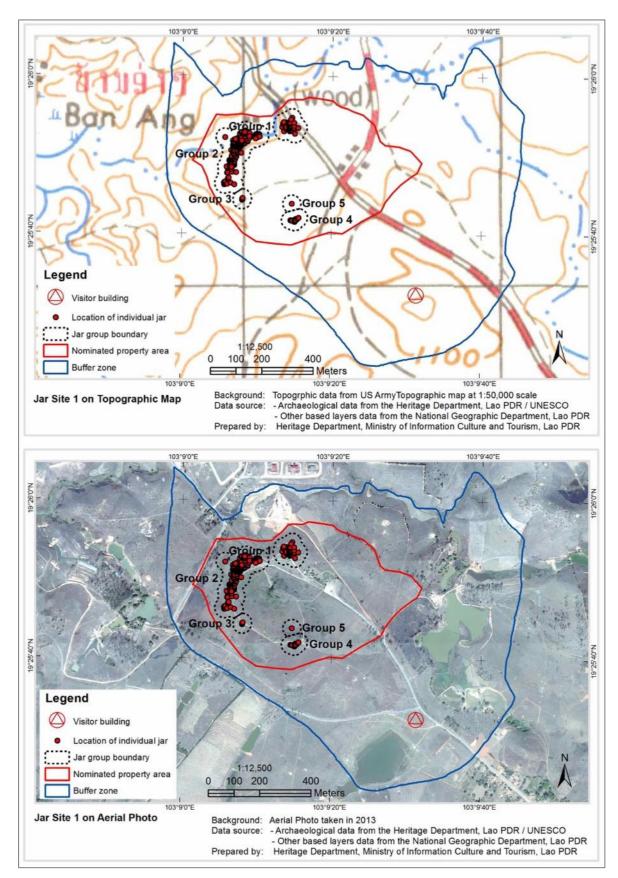

MEGALITHIC JARS SITES IN XIENGKHUANG – PLAIN OF JARS WORLD HERITAGE NOMINATION VOLUME 3 – ANNEXES B TO J