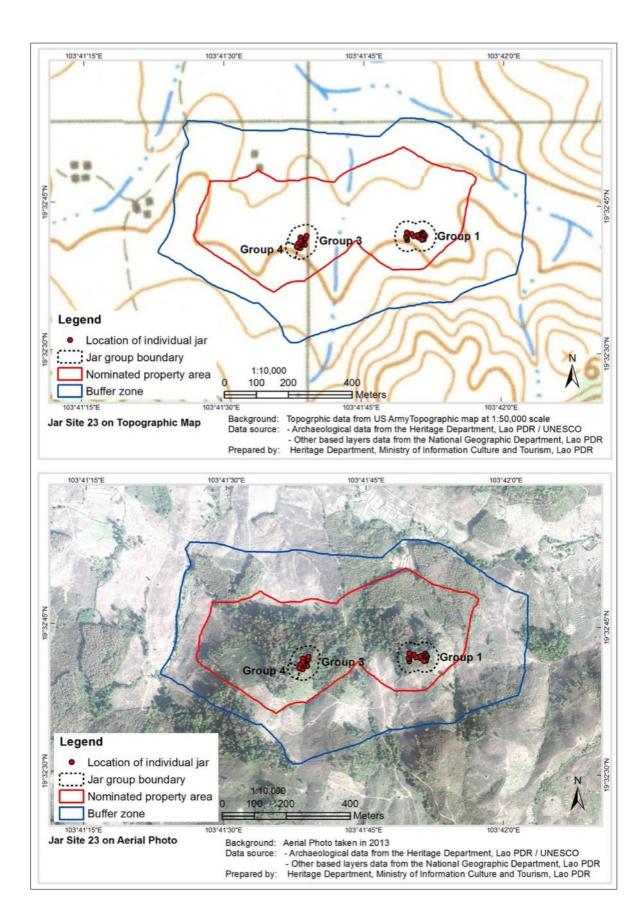

# ANNEX B: SAMPLE EXTRACT FROM THE CURRENT SITE INVENTORY

This annex contains samples of survey forms used in the 2017 survey and the inventory. In addition, a sample of a jar catalogue is also provided, this being a product developed using the site inventory and photographic database.