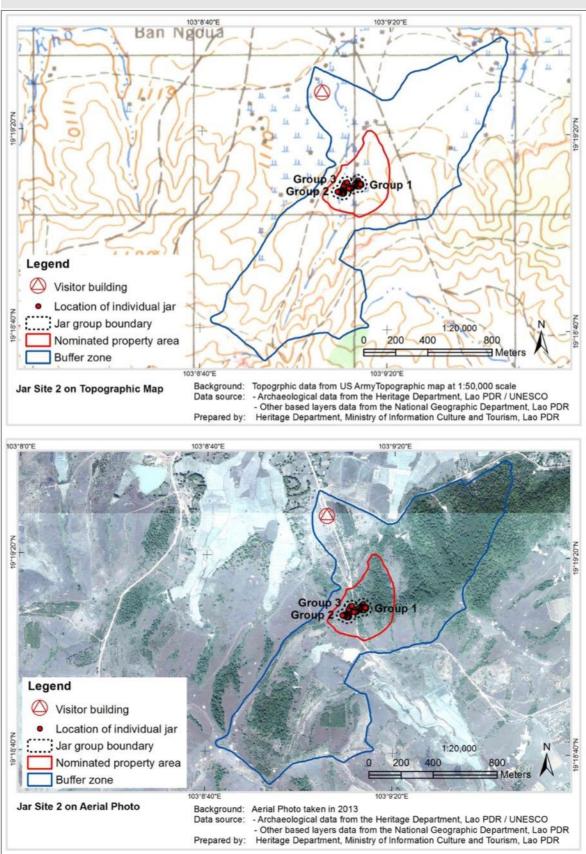

# ANNEX B: SAMPLE EXTRACT FROM THE CURRENT SITE INVENTORY

This annex contains samples of survey forms used in the 2017 survey and the inventory. In addition, a sample of a jar catalogue is also provided, this being a product developed using the site inventory and photographic database.