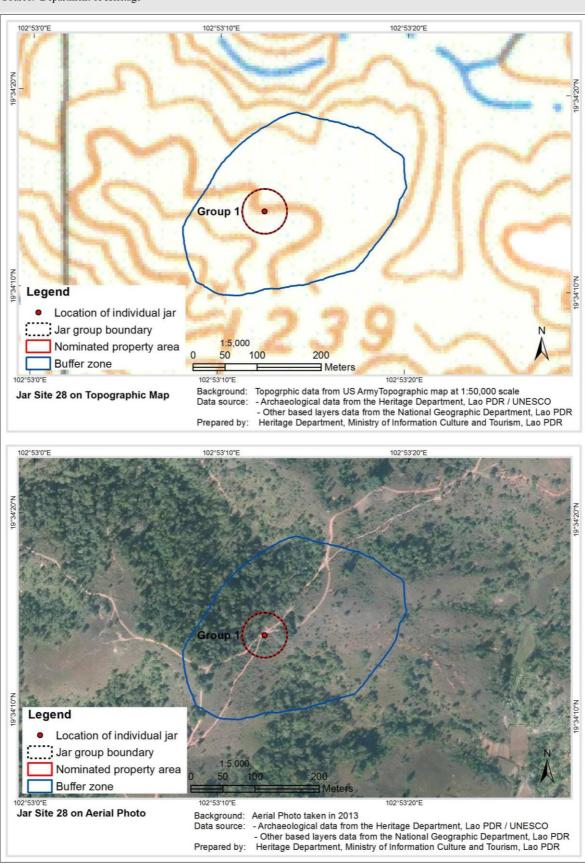

# ANNEX B: SAMPLE EXTRACT FROM THE CURRENT SITE INVENTORY

This annex contains samples of survey forms used in the 2017 survey and the inventory. In addition, a sample of a jar catalogue is also provided, this being a product developed using the site inventory and photographic database.