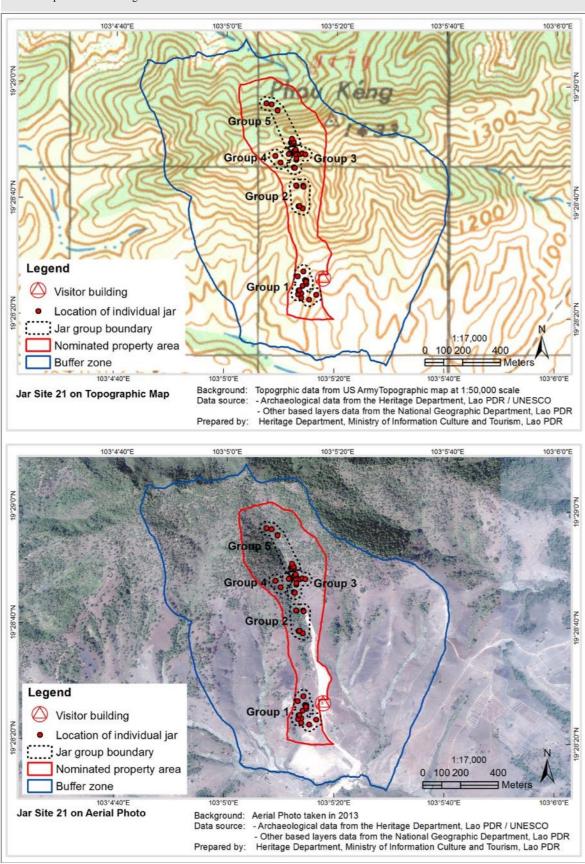

# ANNEX B: SAMPLE EXTRACT FROM THE CURRENT SITE INVENTORY

This annex contains samples of survey forms used in the 2017 survey and the inventory. In addition, a sample of a jar catalogue is also provided, this being a product developed using the site inventory and photographic database.