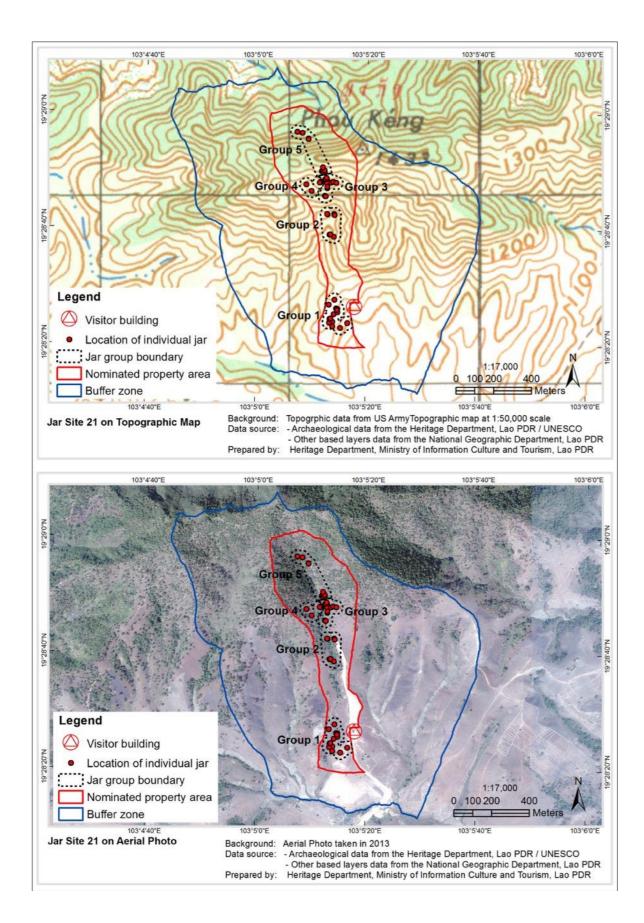

# ANNEX B: SAMPLE EXTRACT FROM THE CURRENT SITE INVENTORY

This annex contains samples of survey forms used in the 2017 survey and the inventory. In addition, a sample of a jar catalogue is also provided, this being a product developed using the site inventory and photographic database.