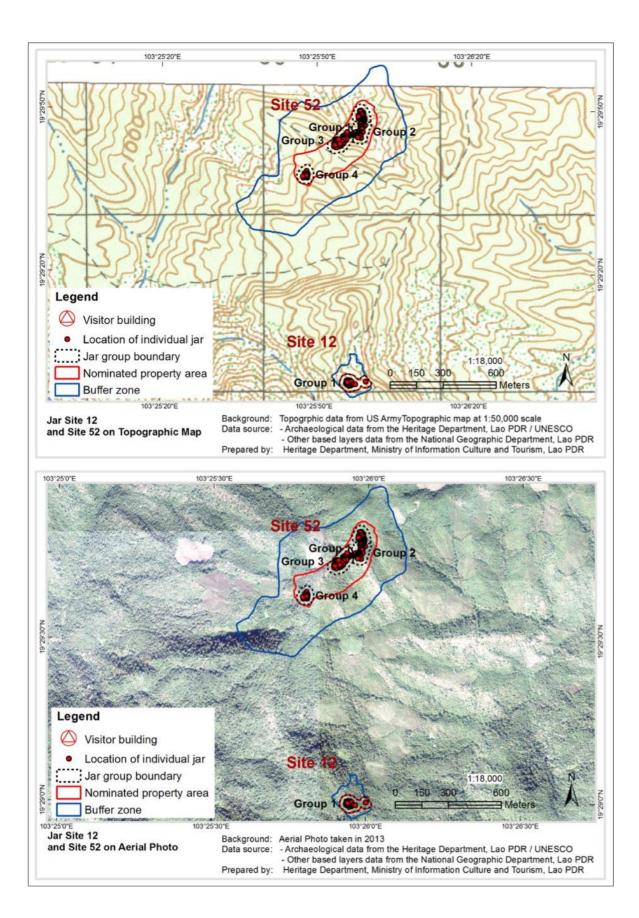

# ANNEX B: SAMPLE EXTRACT FROM THE CURRENT SITE INVENTORY

This annex contains samples of survey forms used in the 2017 survey and the inventory. In addition, a sample of a jar catalogue is also provided, this being a product developed using the site inventory and photographic database.