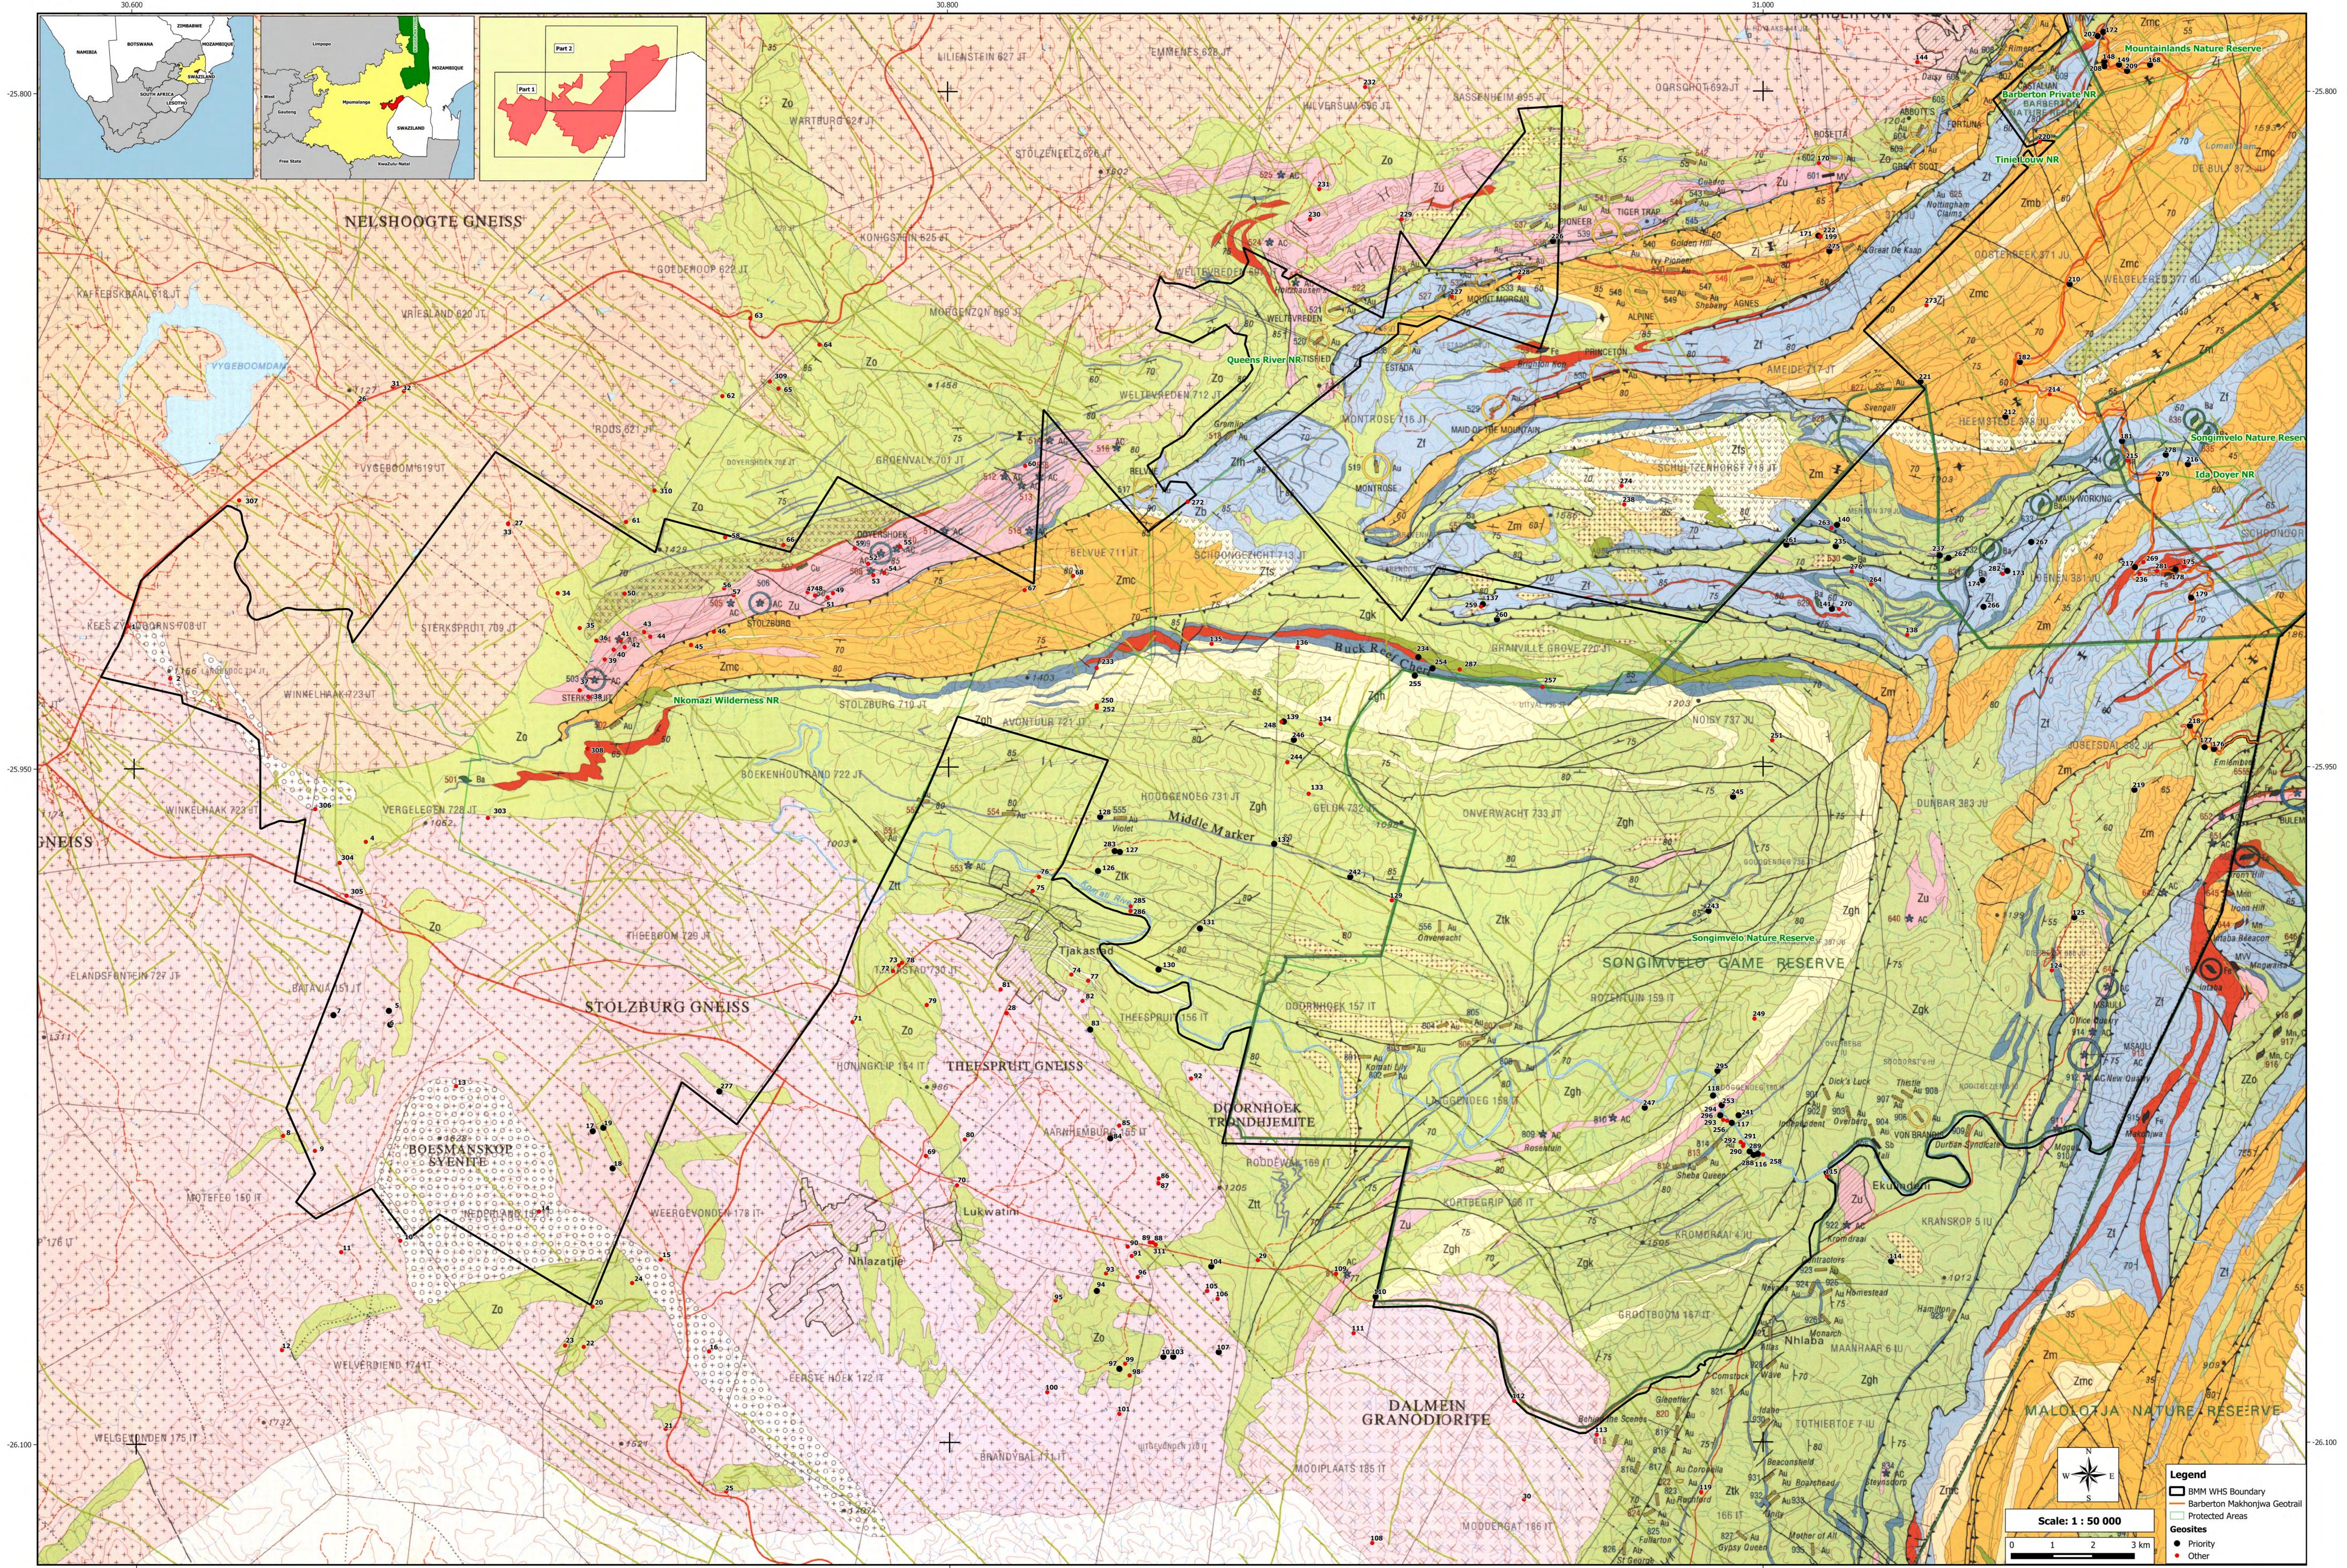

## Free State KwaZulu-Natal KAAP+VALLEY TONALITE # + + + + + + + + + + + + + + + + + + + + + + + + + + + + + + + + + + + + + + + + + + + + + + + + + + + + + + + + + + + + + + + + + + + + + + + + + + + + + + + + + + + + + + + + + + + + + + + + + + + + + + + + + + + + + + + + + + + + + + + + + + + + + + + + + + + + + + +</t A H+ + + + A

**BARBERTON MAKHONJWA MOUNTAINS (Sheet 2): GEOLOGY** 