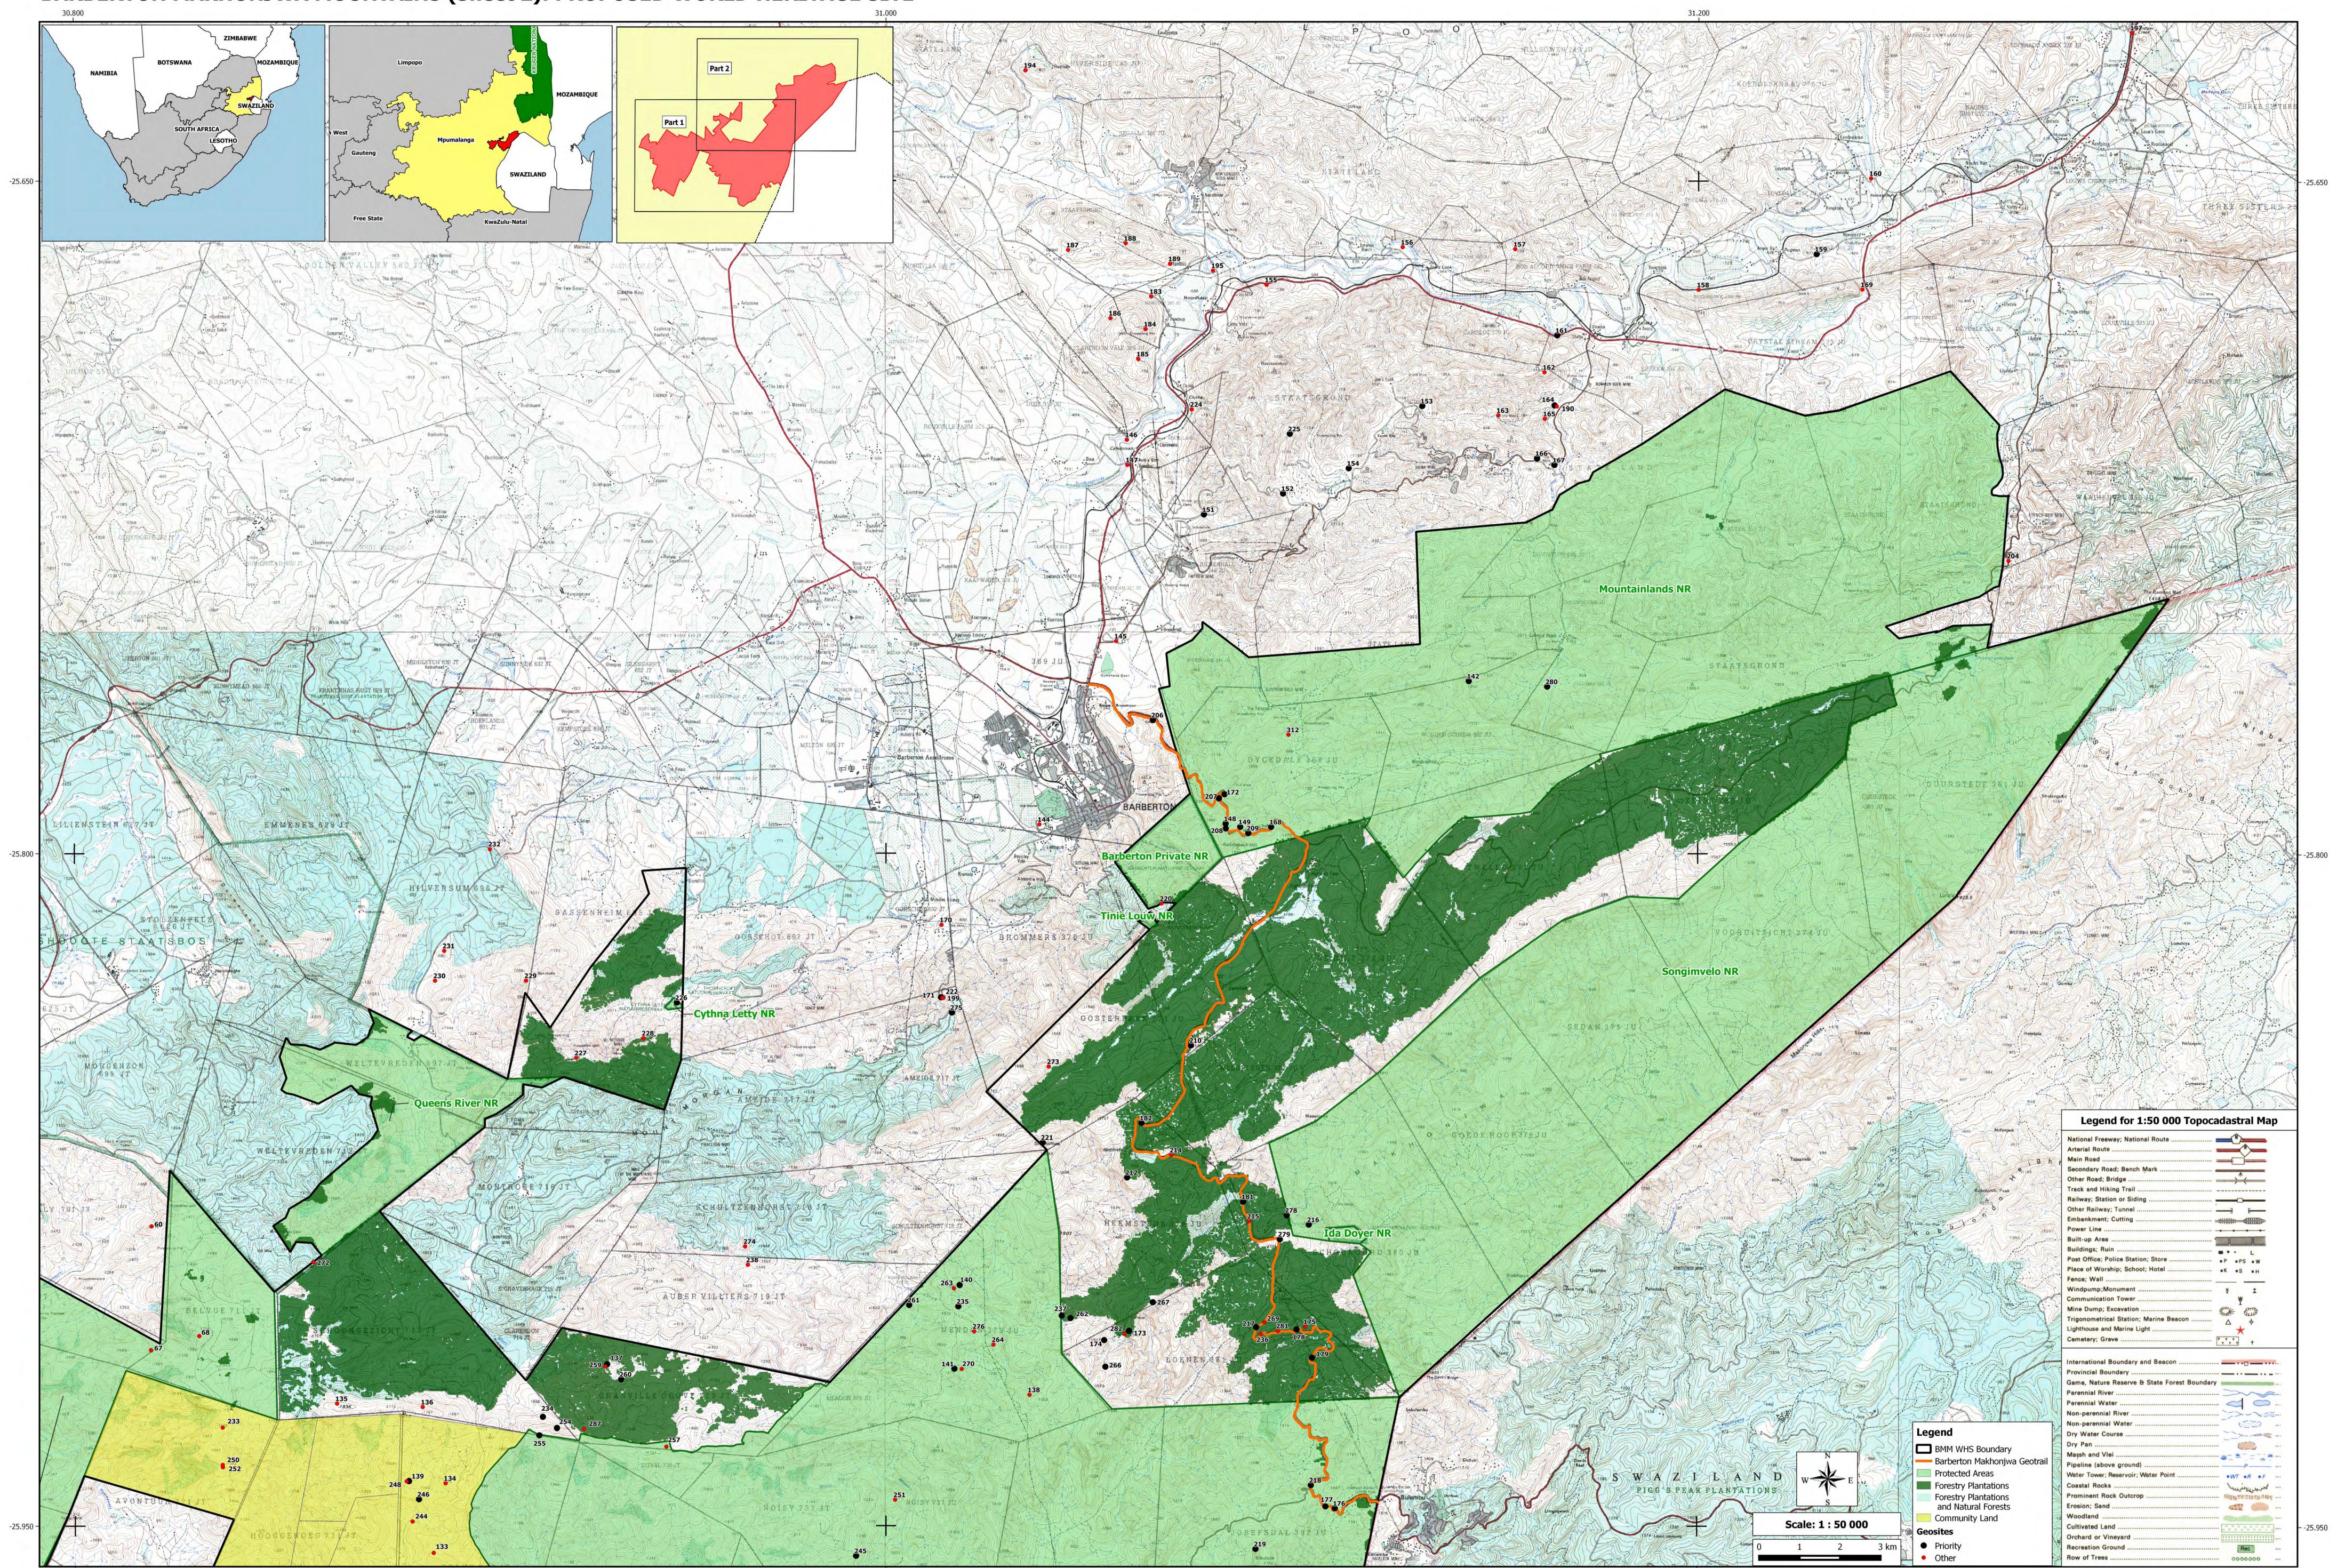

## BARBERTON MAKHONJWA MOUNTAINS (Sheet 2): PROPOSED WORLD HERITAGE SITE

31.200

**BARBERTON MAKHONJWA MOUNTAINS (Sheet 1): GEOLOGY** 

30.600

Date created: 22 December 2016 Map Version: Geology Part 1

31.000