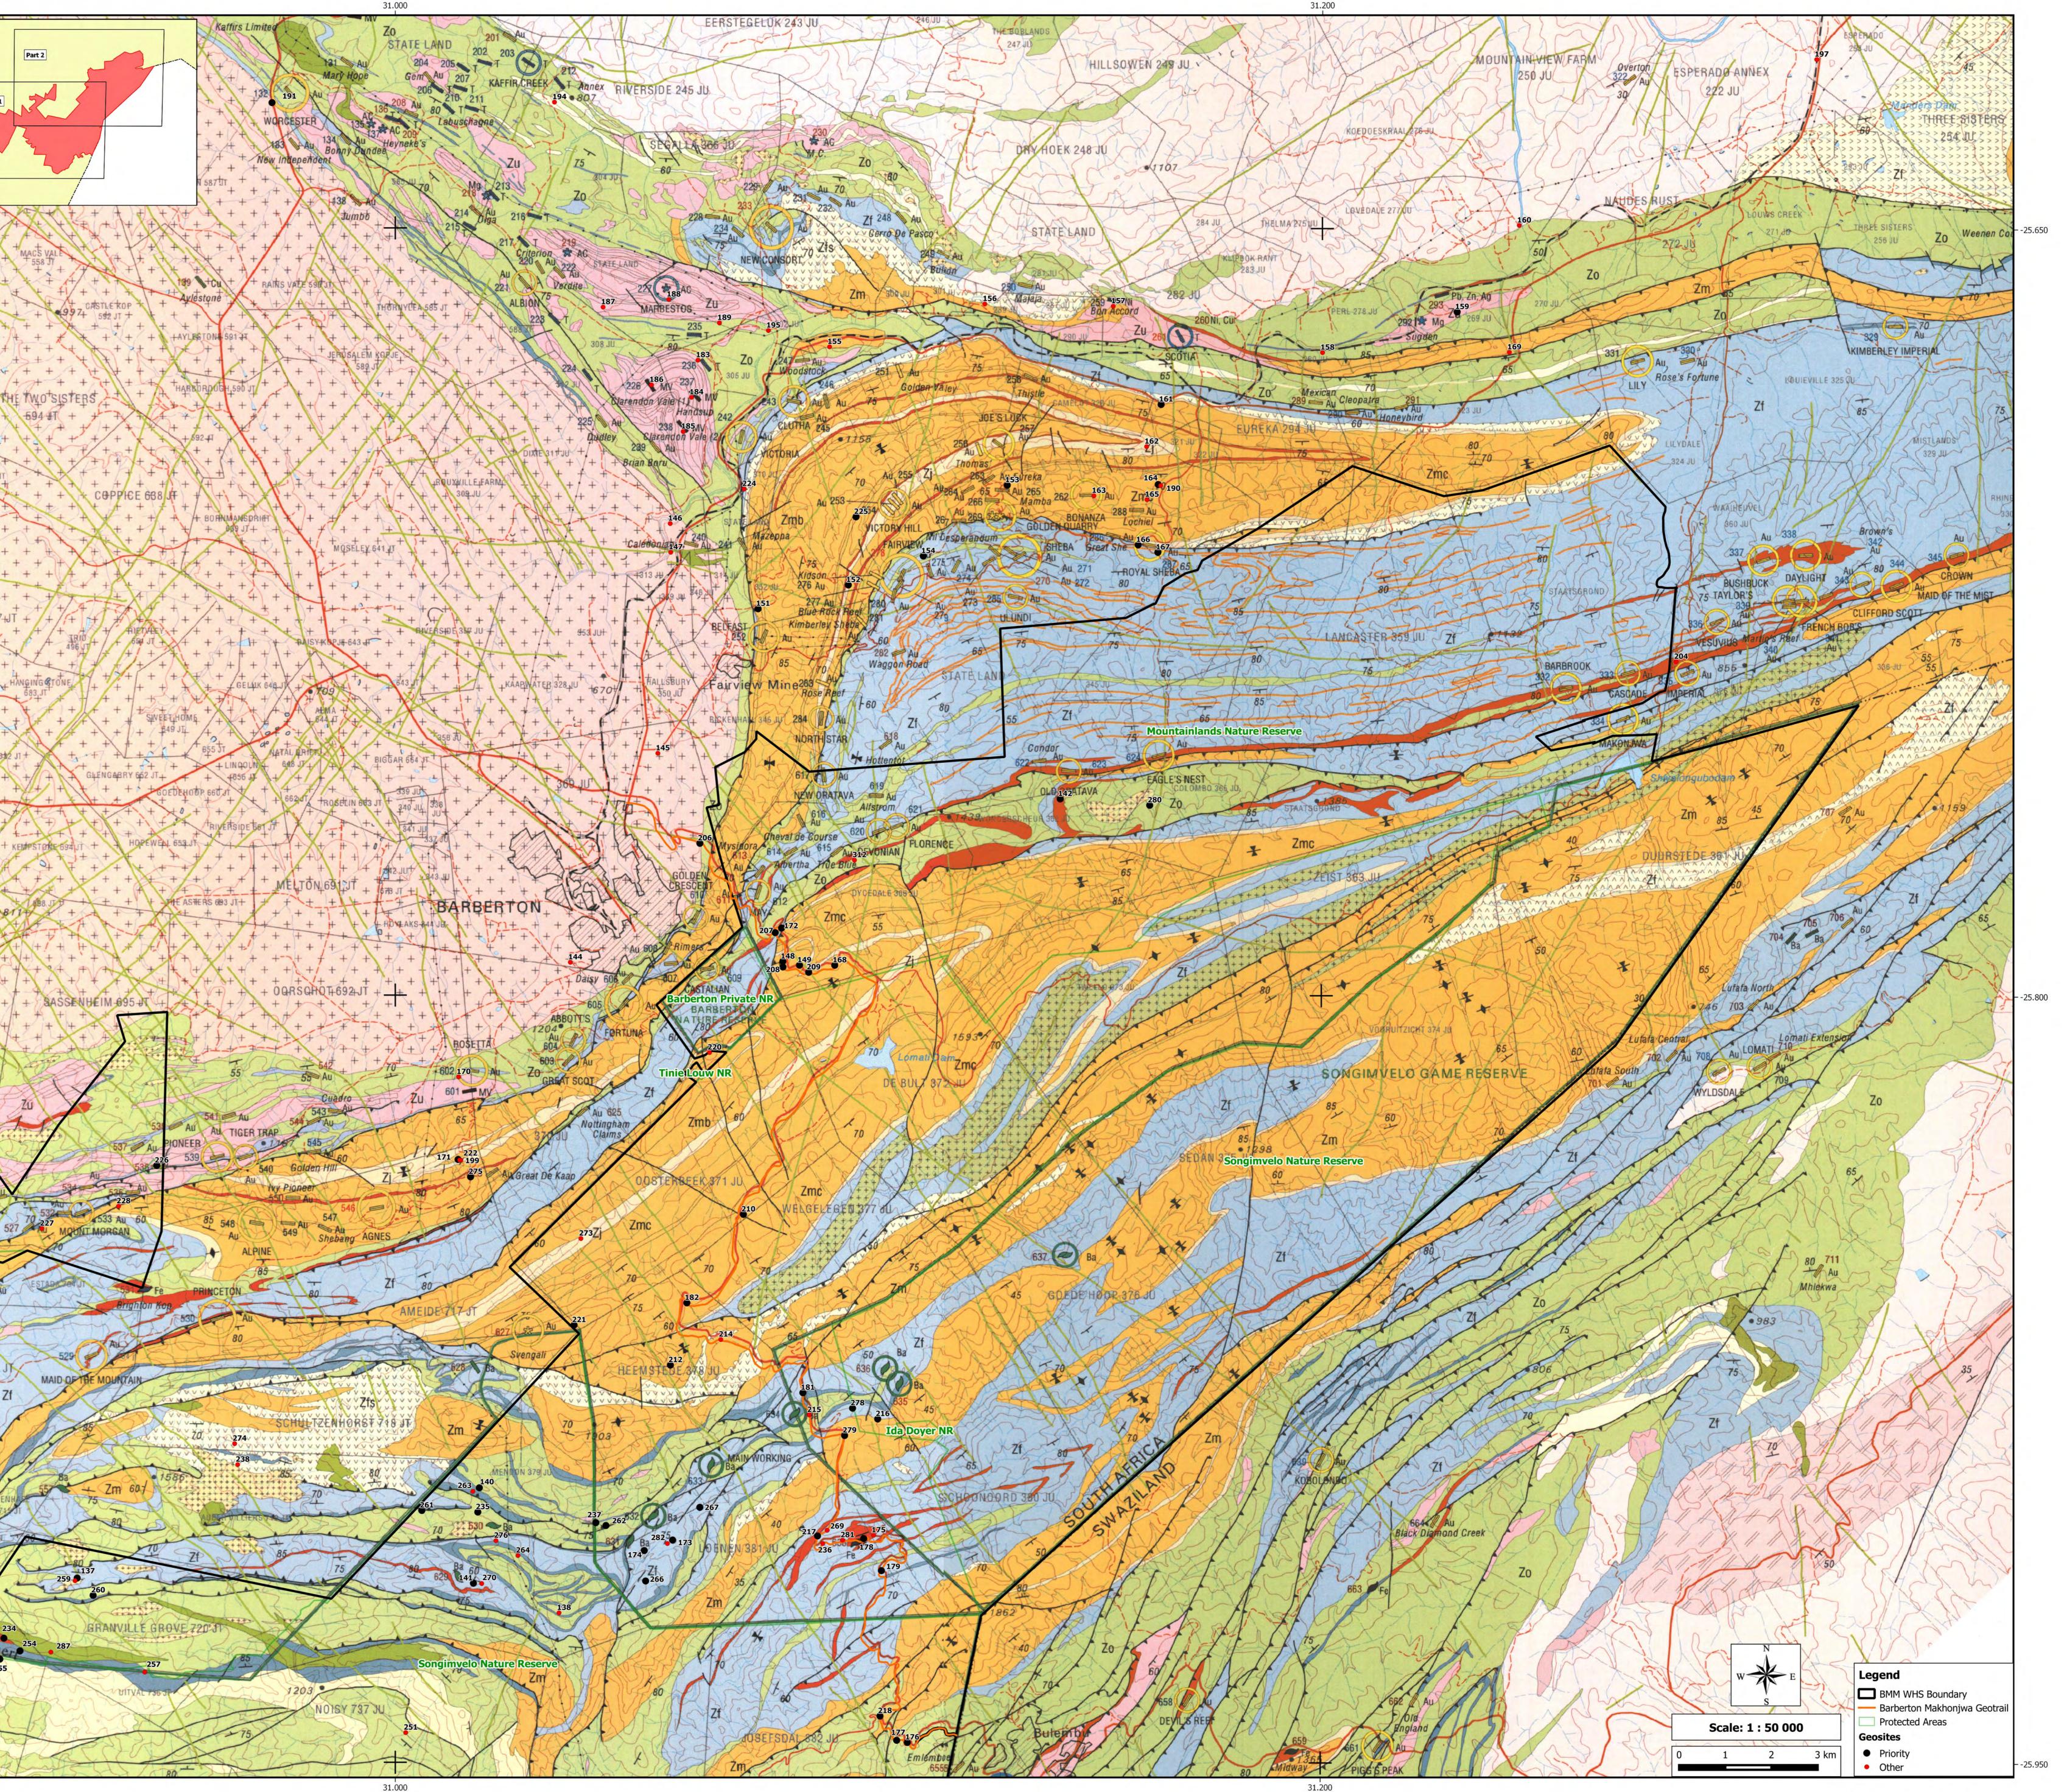

## BARBERTON MAKHONJWA MOUNTAINS (Sheet 2): PROPOSED WORLD HERITAGE SITE

31.200

**BARBERTON MAKHONJWA MOUNTAINS (Sheet 1): GEOLOGY** 

30.600

Date created: 22 December 2016 Map Version: Geology Part 1

31.000