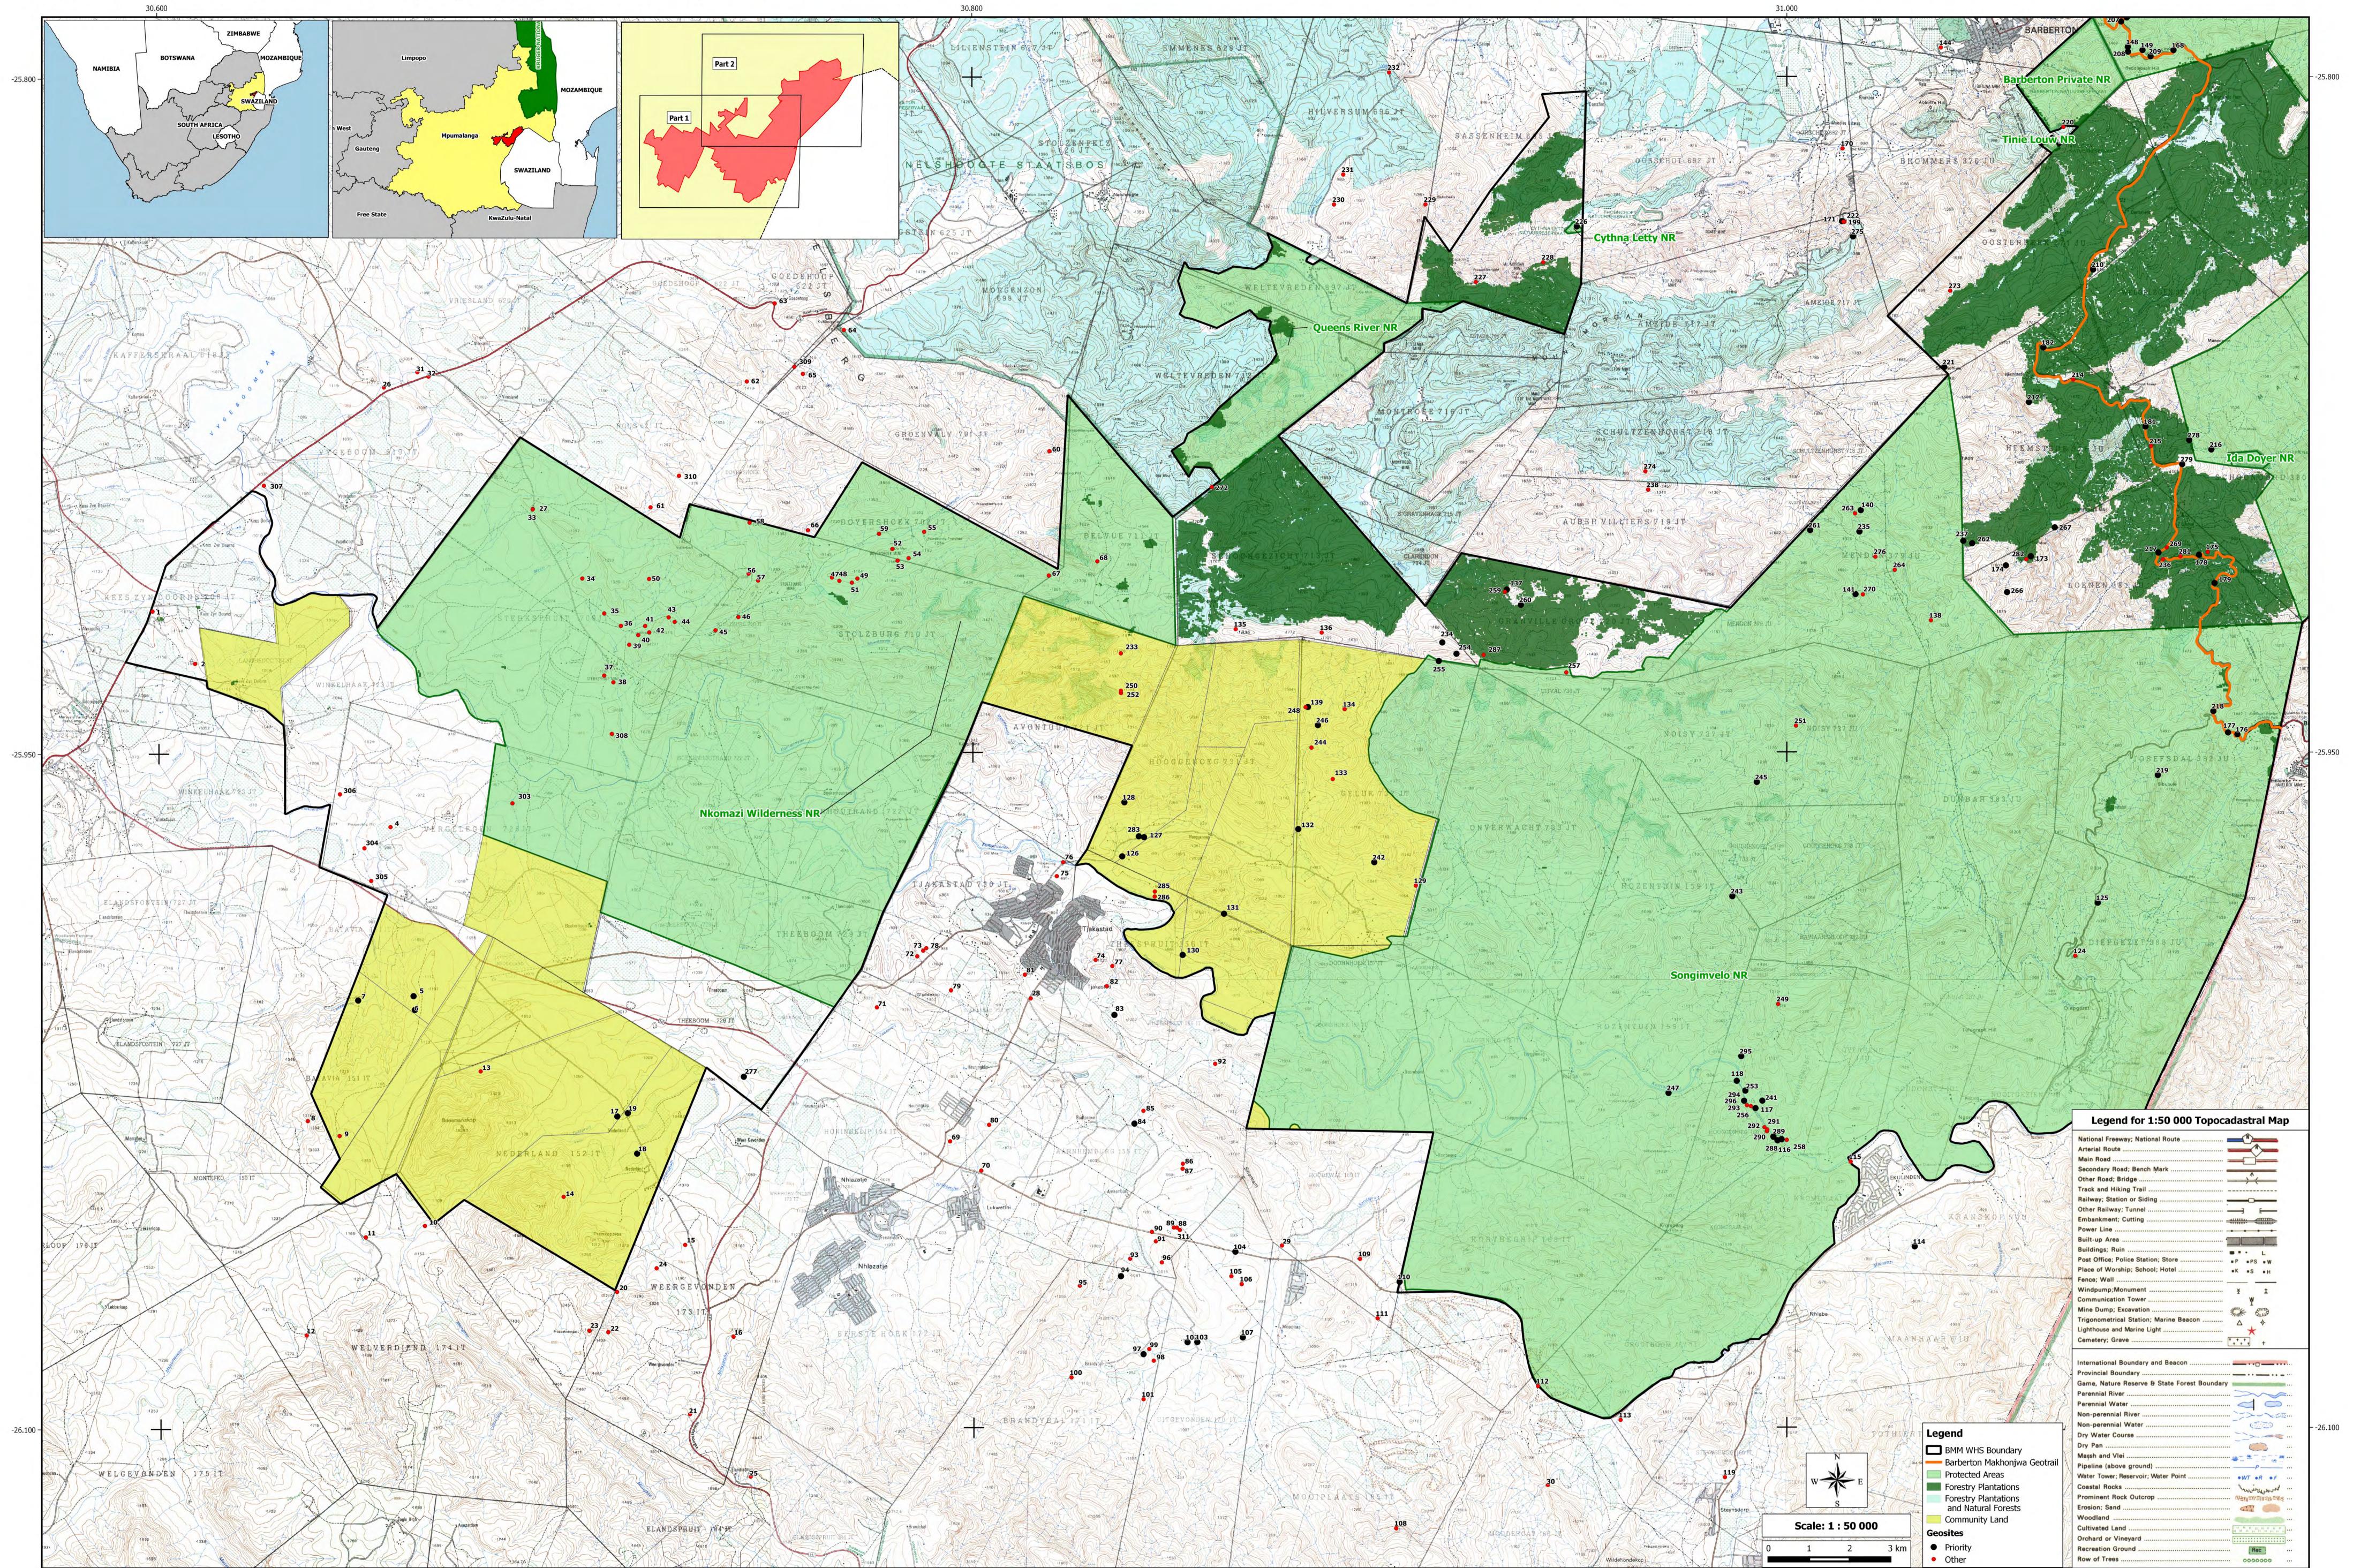

## BARBERTON MAKHONJWA MOUNTAINS (Sheet 1): PROPOSED WORLD HERITAGE SITE

30.600

31.000

Date created: 17 December 2016 Map Version: Nominated Area Part 1

rt 1

30.800