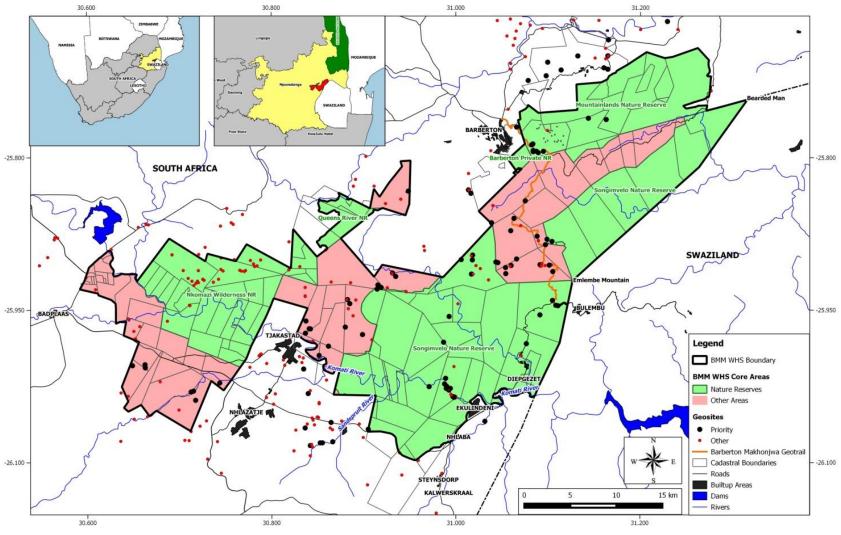

THE NOMINATED PROPERTY: BARBERTON MAKHONJWA MOUNTAINS

Date created: 22 December 2016 Map Version:Property Description