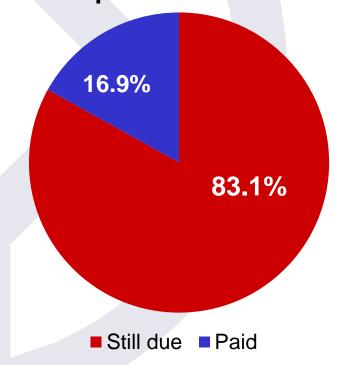

## World Heritage Fund: status of contributions as of 31 March 2016

#### **Compulsory contributions due** as per Article 16.1