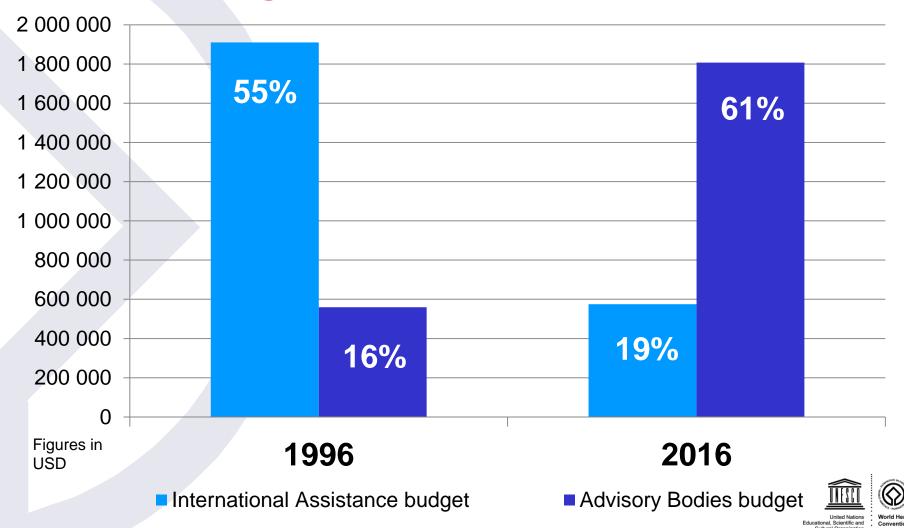

## World Heritage Fund: comparison 1996-2016

la Ciencia y la Cultura

## World Heritage Fund: comparison 1996-2016

Cultural Organization Organisation

Convención del la Ciencia y la Cultura

Presentation of the final accounts of the World Heritage Fund for 2014-2015 and implementation of the World Heritage Fund under the biennium 2016-2017