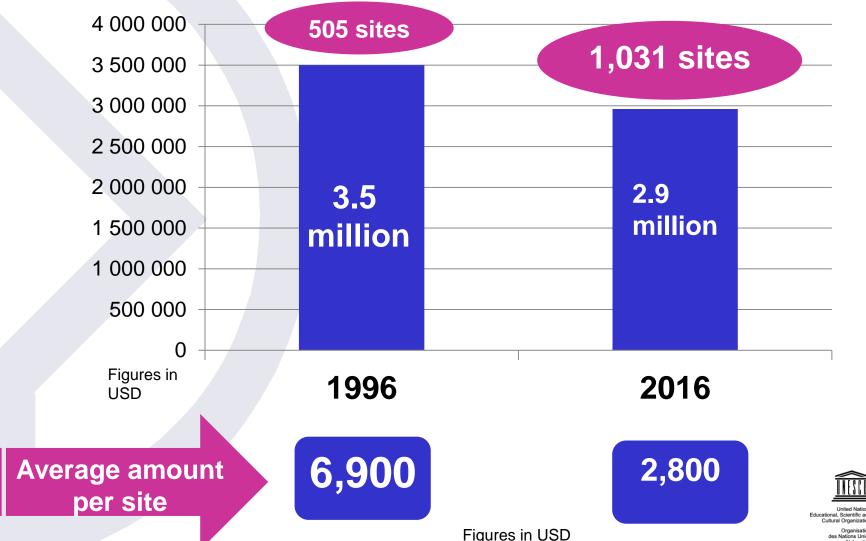

## World Heritage Fund: comparison 1996-2016

la Ciencia y la Cultura

## World Heritage Fund: comparison 1996-2016

Cultural Organization Organisation

Convención del la Ciencia y la Cultura

Presentation of the final accounts of the World Heritage Fund for 2014-2015 and implementation of the World Heritage Fund under the biennium 2016-2017