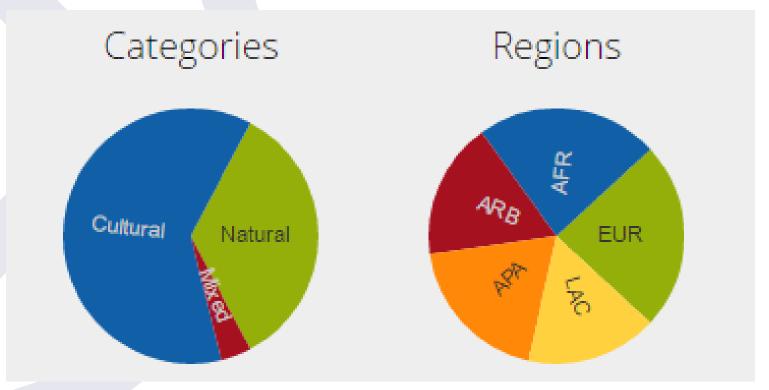

#### **2016 NOMINATIONS STATISTICS** as of 10 June 2016

- ▶ 29 nominations to be examined (among them 9 NAT, 4 MIX, 16 CLT)
- **▶ 23 new nominations**
- ► 1 significant boundary modification
- ▶ 5 deferred and referred nominations

#### RECOMMENDATIONS of the ADVISORY BODIES

| Recommendations        | NAT | MIX | CLT | Total |
|------------------------|-----|-----|-----|-------|
| INSCRIPTION            | 3   | 2   | 8   | 13    |
| APPROVED EXTENSION     | -   | -   | -   | -     |
| REFERRAL               | 3   | -   | -   | 3     |
| DEFERRAL               | 1   | 2   | 6   | 9     |
| NON INSCRIPTIONS       | 2   | -   | 1   | 3     |
| NOT APPROVED EXTENSION | -   | -   | 1   | 1     |
| WITHDRAWN              | 2   | -   | 5   | 7     |
| TOTAL FOR EXAMINATION  | 9   | 4   | 16  | 29    |

## **RECOMMENDATIONS of the ADVISORY BODIES** by REGION

| Recommendations        | AFR | ARB | APA | EUR/NA | LAC | TOTAL |
|------------------------|-----|-----|-----|--------|-----|-------|
| INSCRIPTION            | -   | -   | 4   | 6      | 3   | 13    |
| APPROVED EXTENSION     | -   | -   | -   | -      | -   | -     |
| REFERRAL               | -   | 1   | 2   | -      | -   | 3     |
| DEFERRAL               | 1   | 1   | 4   | 3      | -   | 9     |
| NON INSCRIPTIONS       | -   | -   | 1   | 2      | -   | 3     |
| NON APPROVED EXTENSION | -   | -   | -   | -      | 1   | 1     |
| WITHDRAWN              | -   | -   | 2   | 5      | -   | 7     |
| TOTAL FOR EXAMINATION  | 1   | 2   | 11  | 11     | 4   | 29    |