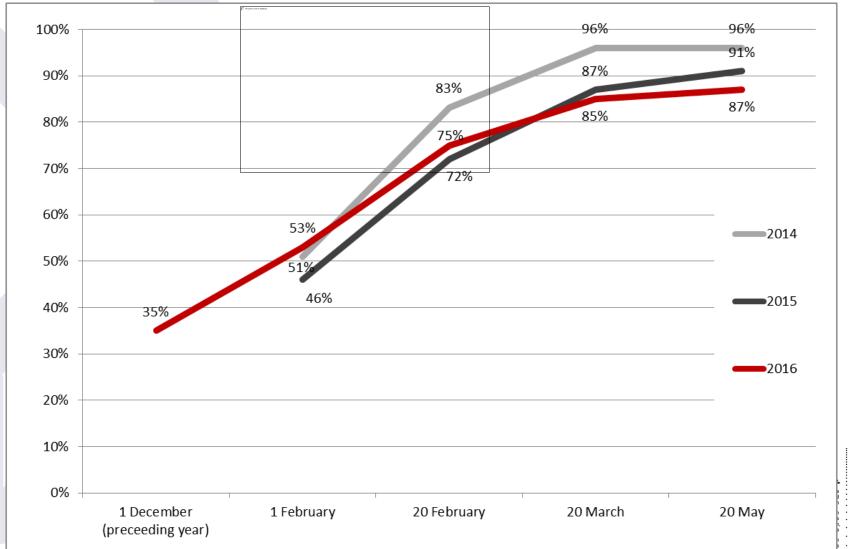

## World Heritage Fund: status of contributions as of 31 March 2016

#### **Compulsory contributions due** as per Article 16.1

#### **Voluntary contributions expected** as per Article 16.2