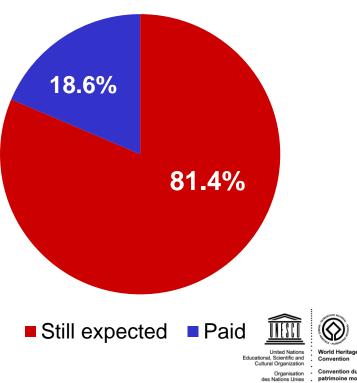

## World Heritage Fund: status of contributions as of 31 March 2016

#### **Voluntary contributions expected** as per Article 16.2