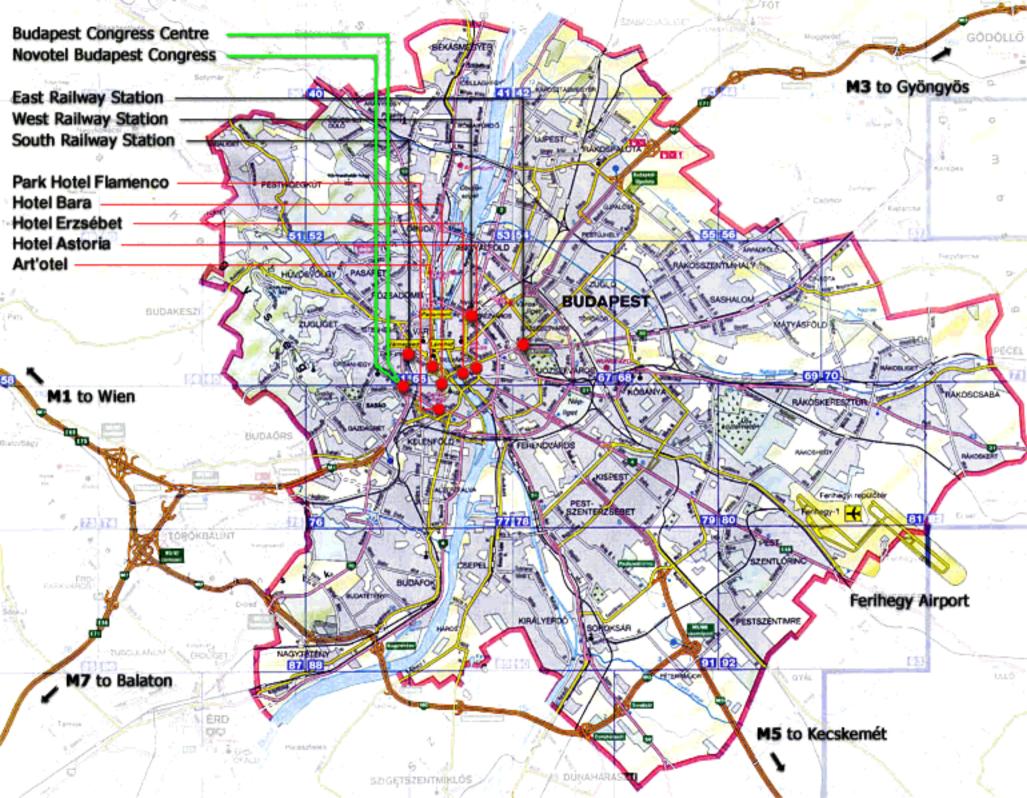

#### **Budapest Congress Centre**

After more than 15 years in operation, the Budapest Congress Centre is the largest congress and convention facility in the country; it has a tradition and experience in hosting congresses and different professional events.

The Budapest Congress Centre is located in the middle of a wonderful chestnut-tree park. It provides full and flexible services and it also has easy access to downtown, to the airport and to major highways.

Address: H -1123 Budapest, Alkotás u. 63-67, Hungary. Tel.: (36-1) 372 5700,

Fax: (36-1) 466 5636

# Novotel\*\*\*\*

Address: 1113. Budapest, Alkotás u 63-67.

The Novotel Hotel, totally renovated in 2000, is located in the middle of a wonderful chestnut tree park in the green belt of Buda. The Hotel provides full and flexible services for business and leisure. The Budapest Congress Centre and the hotel are situated next to each other.

# Park Hotel Flamenco\*\*\*\*

Address: 1113 Budapest, Tas Vezér u. 7.

Park Hotel Flamenco is located on the Buda side of the capital, overlooking a beautiful, small lake, near the green Buda Hills. Close to the City centre, easy to access by all public transportation.

The Budapest Congress Centre is accessible by tram No. 61 (3 stops). Tickets: 110 HUF/route.

4-star category: 94 EURO /night/room 3-star category: 68 EURO /night/room

Both single and double rooms have the same price per night.

# Hotel Astoria\*\*\*\*

Address: 1053 Budapest Kossuth L. u. 19

This is one of the most charming hotels of Budapest, located directly in the city centre. Its classical turn-of-the-century atmosphere and the Empire style interior decoration invite the guests for a romantic journey back in time.

The Budapest Convention Centre is accessible by bus N ° 5 (4 stops). Ticket: 110 HUF/ route

Single room: 87 EURO/night/ room Double room: 107 EURO/night/ room

# Art'otel\*\*\*\*

Address: 1011 Budapest Bem rakpart 16-19.

Single room/superior: 110 EURO/night/room Double room/superior: 130 EURO/night/room Apartment: 210 EURO/night/for 1 person

230 EURO/night/ for 2 person

# Hotel Erzsébet\*\*\*

Address: 1053 Budapest, Károlyi Mihály u. 11-15.

The hotel is situated in the heart of Budapest within a few minutes walk from the business, financial and commercial centre near the main shopping area. It offers a wide range of additional services including airline agency, money exchange, rent-a-car, souvenir shop, cab service, transfer service.

The Budapest Congress Centre is accessible by bus No. 112 or No. 8 (4 stops).

Single room/superior: 85 EURO/night/room Double room/superior: 98 EURO/night/room

Single room/standard: 70 EURO/night/room Double room/standard: 86 EURO/night/room

#### Hotel Bara\*\*\*

Address: 1118 Budapest, Hegyalja út. 34-36.

Centrally located only 5 minutes walk from the Congress Centre. Offers comfortable rooms with private facilities, satellite colour TV, direct dial phone, buffet-breakfast. 40 rooms in the new wing, and 44 rooms in the garden wing. The cosy restaurant welcomes you with exquisite Hungarian and international food.

The Budapest Congress Centre is accessible by bus No. 8 or No. 112 (1 stop).

3-star category: Single room 55 EURO/night/room Double room 65 EURO/night/room

2-star category: Single room 40 EURO/night/room Double room 50 EURO/night/room