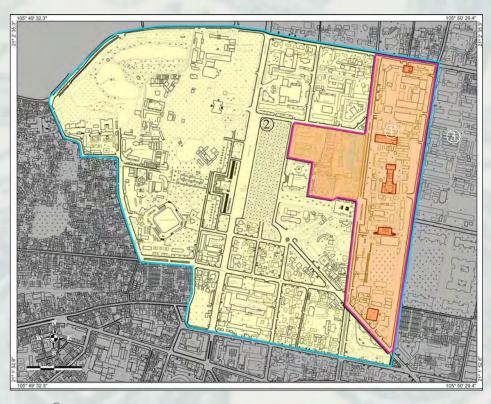

## 1f. Area of nominated property and Buffer Zone:

| ①Nominated    | 1 |
|---------------|---|
| property      |   |
|               |   |
| ② Buffer Zone | I |

- ♦ Nominated property: 18.395 ha, comprising two areas:
- + Hanoi Ancient Citadel: 13.865 ha
- + Archaeological Site at 18 Hoang Dieu street: 4.530 ha
- ♦ Buffer Zone: 108 ha
- ♦ Total: 126.395 ha