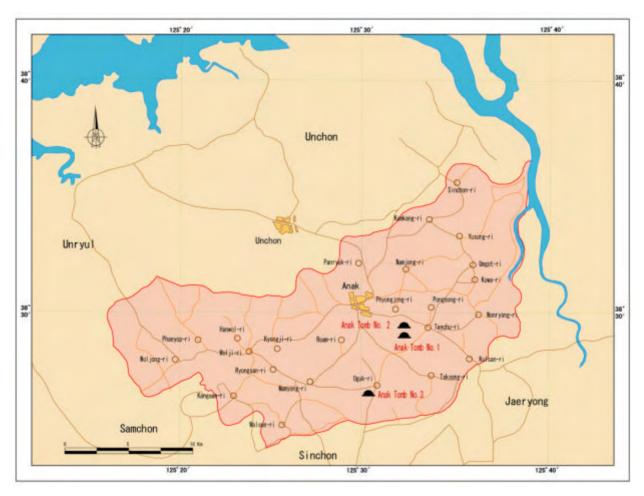

Susan-ri Tomb Preservative Area: 1.2 ha. Protective Area: 34.4 ha.

Ryonggang Great Tomb Preservative Area: 0.34 ha.

Twin-Column Tomb Preservative Area: 0.29 ha.

Anak Tomb No. 1 & 2 38° 29' 02'' North 125° 32' 35" East

\*The A nak tombs No.1 and 2 have a distance of 400 meters in between.

Anak Tomb No. 3 38° 26' 25" North 125° 30' 27" East

## Area of sites proposed for inscription:

Anak Tomb No. 1 Preservative Area: 0.54 ha. Protective Area: 85 ha

Anak Tomb No. 2 Preservative Area: 0.54 ha. Protective Area:

Anak Tomb No. 3 Preservative Area: 5.2 ha. Protective Area: 91.5 ha

 $Distribution\ of\ nominated\ tombs\ in\ South\ Hwanghae\ Province (Anak\ area)$