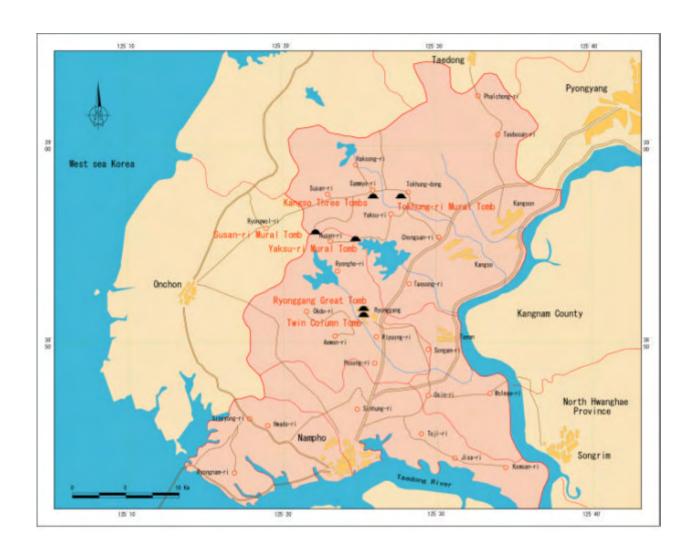

## 3) Nampho (Kangso & Ryonggang areas)

Kangso Three Tombs 38° 57' 53" North 125° 25' 30" East

Tokhung-ri Tomb 38° 57' 39" North 125° 26' 49" East

Yaksu-ri Tomb 38° 55' 08'' North 125° 24' 48'' East

Susan-ri Tomb 38° 55' 14" North 125° 21' 41" East

Ryonggang Great Tomb &

Twin-Column Tomb 38° 51' 47" North 125° 24' 54" East

## Area of sites proposed for inscription:

Kangso Three Tombs Preservative Area: 1.9 ha. Protective Area: 473 ha

Tokhung-ri Tomb Preservative Area: 2.5 ha. Protective Area:

Yaksu-ri Tomb Preservative Area: 1.1 ha. Protective Area: 67 ha.

Susan-ri Tomb Preservative Area: 1.2 ha. Protective Area: 34.4 ha.

Ryonggang Great Tomb Preservative Area: 0.34 ha.

Twin-Column Tomb Preservative Area: 0.29 ha.

Anak Tomb No. 1 & 2 38° 29' 02'' North 125° 32' 35" East