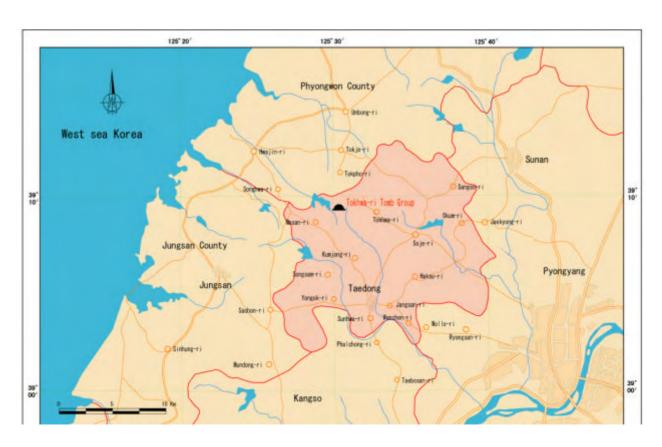

39° 09' 04" North

125° 31' 48" East

\*Both tombs sit side by side from the west to the east.

The western tomb is the No. 1.

The No. 3 is located 150 m northwest from the No. 2.

Area of sites proposed for inscription: Tokhwa-ri Tombs No. 1, 2, 3

Preservative Area: 0.32 ha

Protective Area: 92.3 ha.