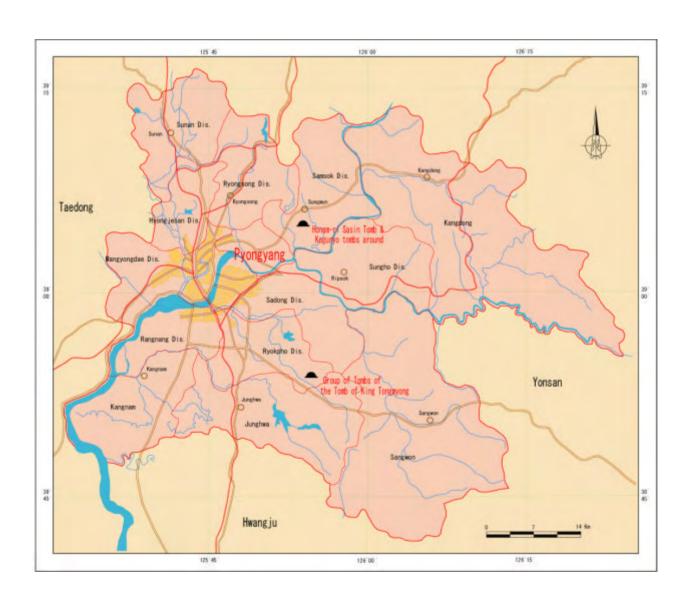

## Area of sites proposed for inscription:

Mausoleum Area of Tomb of King Tongmyong and Jinpha-ri group of tombs (1~15)

Preservative Area\*<sup>1</sup>: 220 ha. Protective Area: 527 ha.

Honam-ri Sasin (Four Deities) Tomb

Preservative Area\*<sup>2</sup>: 0.8 ha Protective Area: 331 ha.

Distribution of nominated tombs in Pyongyang area

Distribution of nominated tombs in Pyongyang area

2) South Phyongan Province (Taedong area) Tokhwa-ri Tombs No. 1, 2, 3