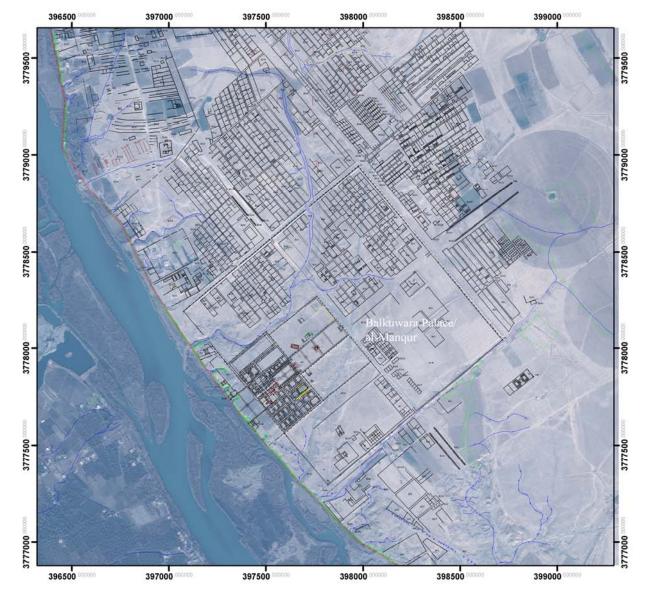

Figure 30 Sheet 114 Jubayriyya

Figure 31 Sheet 114 Jubayriyya with archaeological plan overlay

Figure 32 Sheet 115 Balkuwara

Figure 33 Sheet 115 Balkuwara with archaeological plan overlay

Figure 34 Sheet 116 al-Qadisiyya and al-Musharrahat