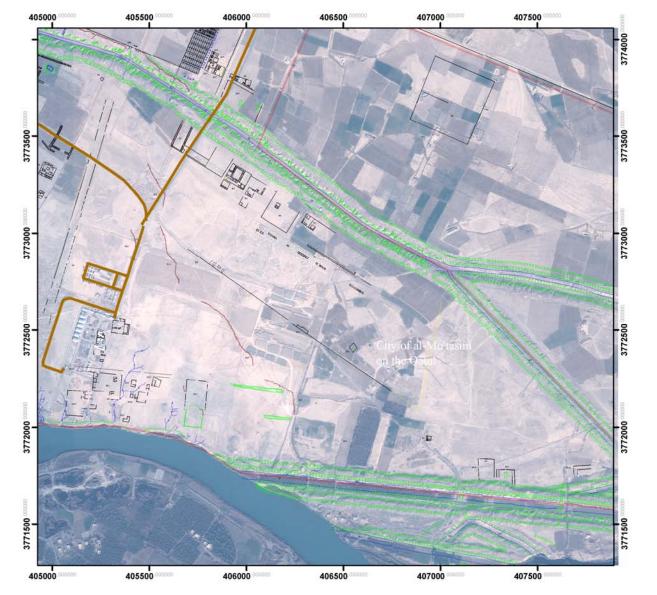

Figure 39 Sheet 203 al-Musharrahat and the Animal Reserve (Hayr al-Wuhush) with archaeological plan overlay

Figure 40 Sheet 117 al-Huwaysilat and Sheet 118 Tell Umm al-Sakhr

Figure 41 Sheet 117 al-Huwaysilat and Sheet 118 Tell Umm al-Sakhr with archaeological plan overlay