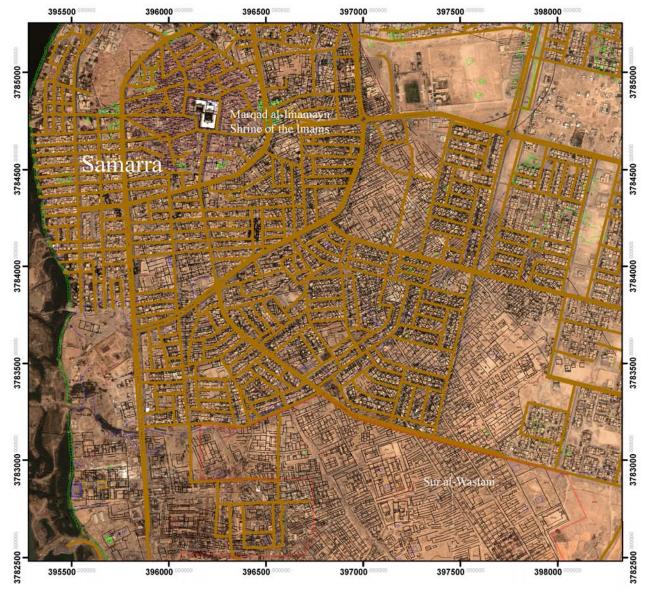

Figure 22 Sheet 201 Samarra Northeast with archaeological plan overlay

Figure 23 Sheet 110 Tell al-Wazir

Figure 24 Sheet 111 Qasr al-Khalifa – Caliphal Palace

Figure 25 Sheet 111 Qasr al-Khalifa – Caliphal Palace with archaeological plan overlay