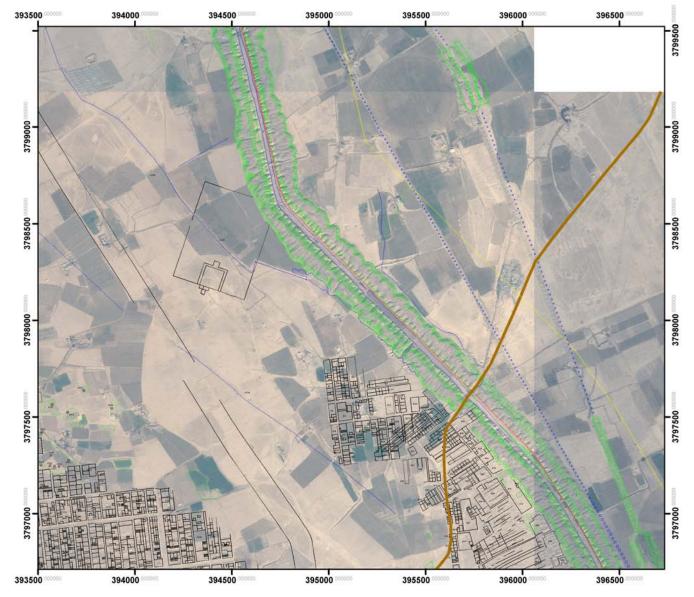

Figure 14 Sheet 106 al-Zanqur with archaeological plan overlay

Figure 15 Sheet 107 Ashnas Northeast

Figure 16 Sheet 107 Ashnas Northeast with archaeological plan overlay

Figure 17 Sheet 108 Ashnas and Shaykh Wali

Figure 18 Sheet 108 Ashnas and Shaykh Wali with archaeological plan overlay

Figure 19 Sheet 109 Ashnas East

Figure 20 Sheet 109 Ashnas East with archaeological plan overlay

Figure 21 Sheet 201 Samarra Northeast