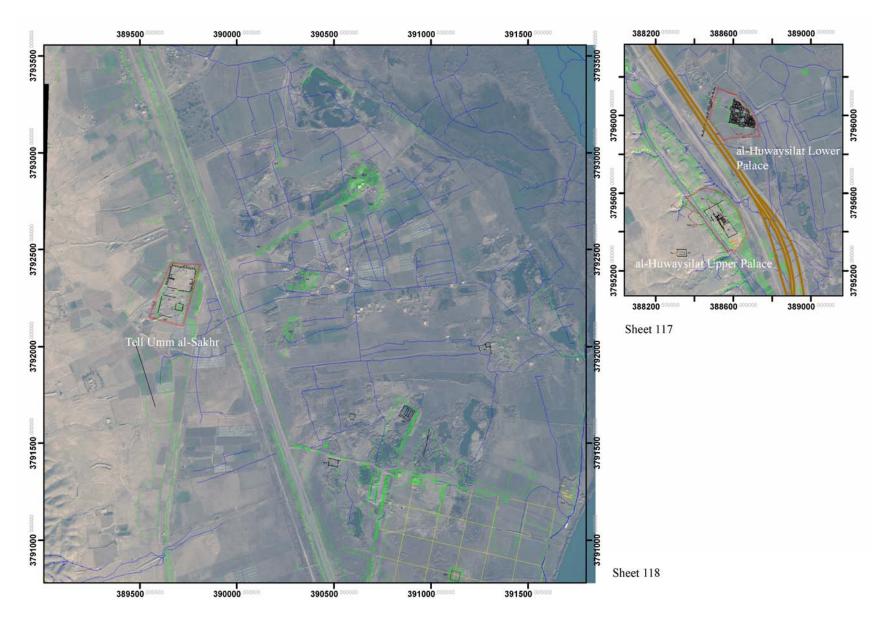

Figure 39 Sheet 203 al-Musharrahat and the Animal Reserve (Hayr al-Wuhush) with archaeological plan overlay

Figure 40 Sheet 117 al-Huwaysilat and Sheet 118 Tell Umm al-Sakhr

Figure 41 Sheet 117 al-Huwaysilat and Sheet 118 Tell Umm al-Sakhr with archaeological plan overlay