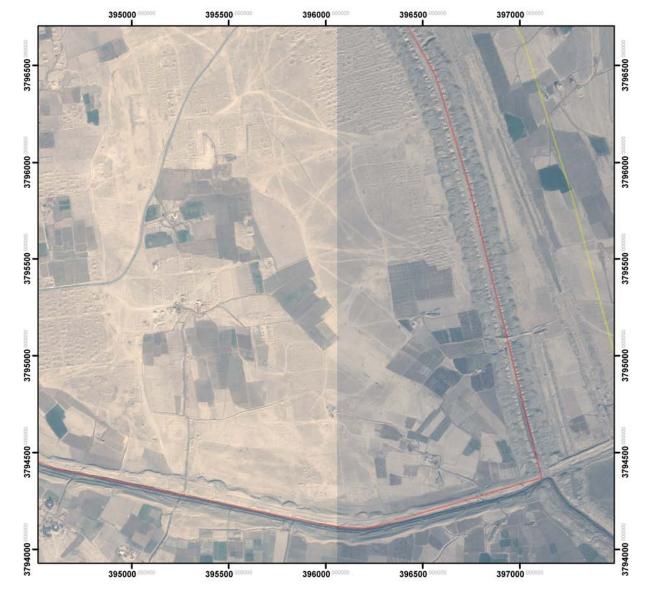

Figure 18 Sheet 108 Ashnas and Shaykh Wali with archaeological plan overlay

Figure 19 Sheet 109 Ashnas East

Figure 20 Sheet 109 Ashnas East with archaeological plan overlay

Figure 21 Sheet 201 Samarra Northeast