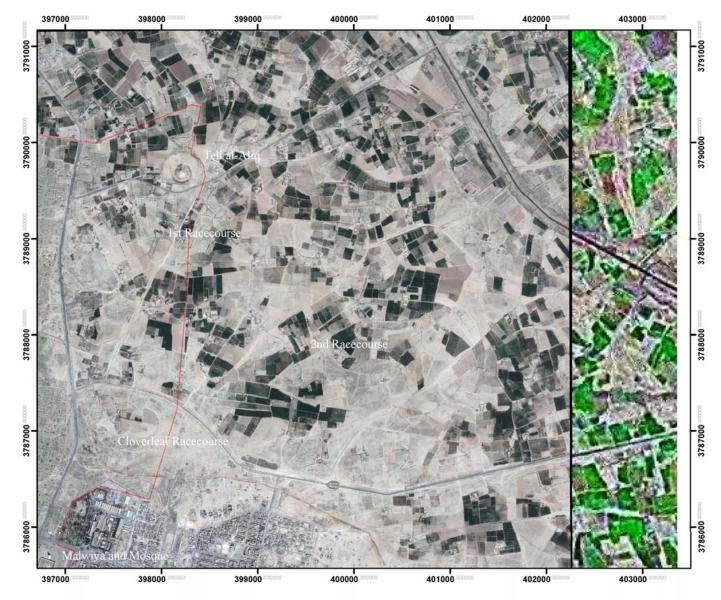

## LEGEND OF PLANS

Limit of Core Zone is marked in red Limit of Buffer Zone is marked in yellow Roads are marked in brown

The coordinates are Universal Transverse Mercator Zone 38 North

## CREDITS

The satellite imagery partly includes material (C) COPYRIGHT 2004, 2005, 2006 DigitalGlobe, Inc. ALL RIGHTS RESERVED. These images are dated July 2004, January 2005, and March 2006, with a resolution of approximately 60 cm. The remaining imagery is Landsat Enhanced Thematic Mapper, copyright NASA, dated approximately 2000, with a resolution of approximately 15 m.

The overlay maps are created by the Samarra Archaeological Survey, dir. A. Northedge.

Figure 2 Overall layout of proposed core and buffer zones

Figure 3 Sheet 101 al-Ja'fari

Figure 4 Sheet 101 al-Ja'fari with archaeological plan overlay