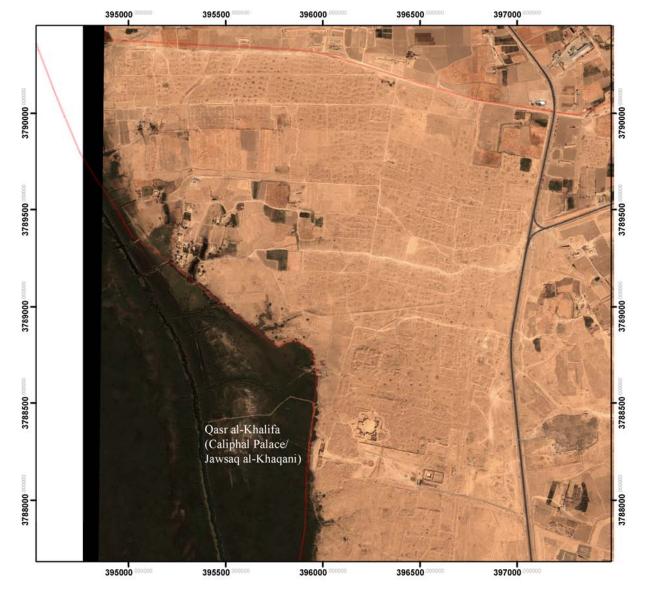

Figure 22 Sheet 201 Samarra Northeast with archaeological plan overlay

Figure 23 Sheet 110 Tell al-Wazir

Figure 24 Sheet 111 Qasr al-Khalifa – Caliphal Palace

Figure 25 Sheet 111 Qasr al-Khalifa – Caliphal Palace with archaeological plan overlay