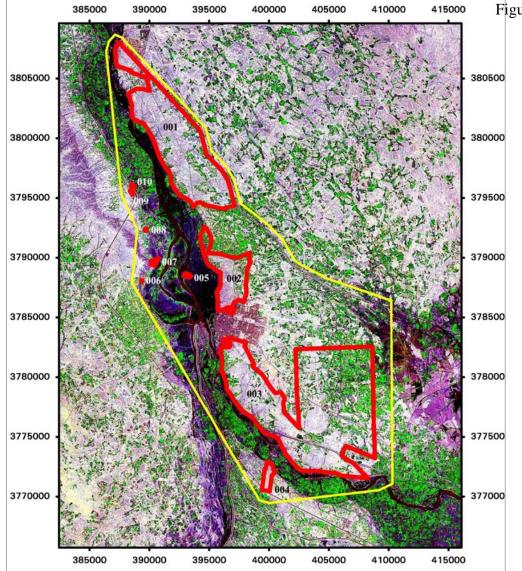

The overlay maps are created by the Samarra Archaeological Survey, dir. A. Northedge.

Figure 2 Overall layout of proposed core and buffer zones

Figure 3 Sheet 101 al-Ja'fari

Figure 4 Sheet 101 al-Ja'fari with archaeological plan overlay