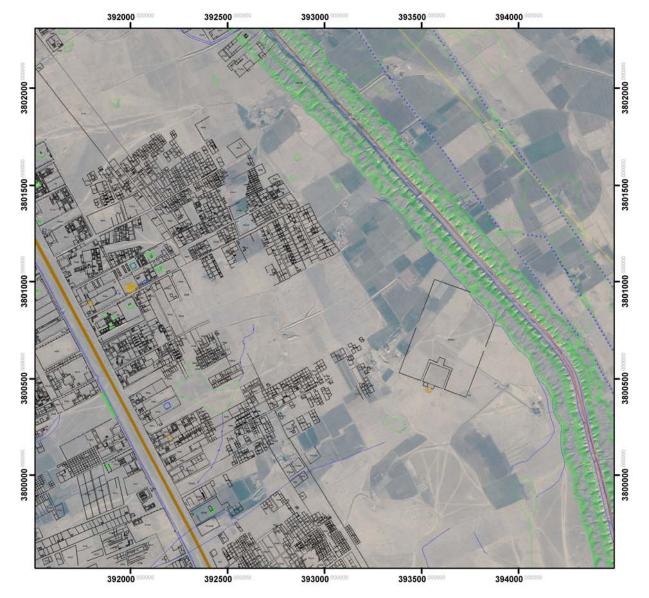

## LEGEND OF PLANS

Limit of Core Zone is marked in red Limit of Buffer Zone is marked in yellow Roads are marked in brown

The coordinates are Universal Transverse Mercator Zone 38 North

## CREDITS

The satellite imagery partly includes material (C) COPYRIGHT 2004, 2005, 2006 DigitalGlobe, Inc. ALL RIGHTS RESERVED. These images are dated July 2004, January 2005, and March 2006, with a resolution of approximately 60 cm. The remaining imagery is Landsat Enhanced Thematic Mapper, copyright NASA, dated approximately 2000, with a resolution of approximately 15 m.

The overlay maps are created by the Samarra Archaeological Survey, dir. A. Northedge.

Figure 2 Overall layout of proposed core and buffer zones

Figure 3 Sheet 101 al-Ja'fari

Figure 4 Sheet 101 al-Ja'fari with archaeological plan overlay