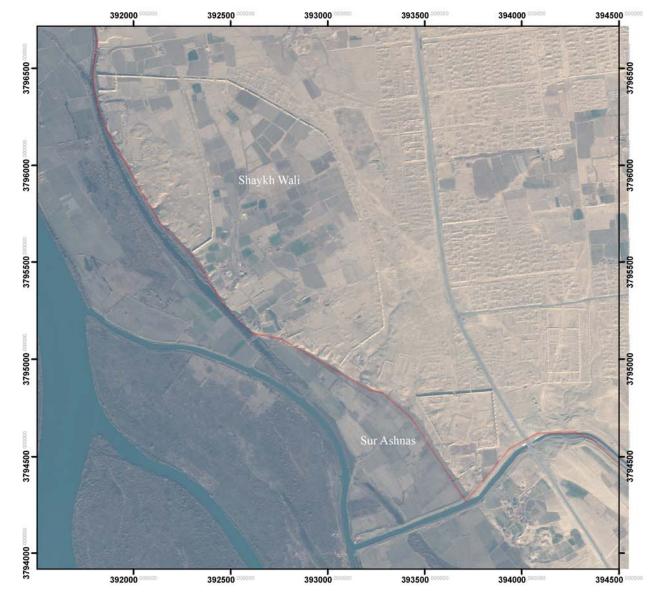

Figure 14 Sheet 106 al-Zanqur with archaeological plan overlay

Figure 15 Sheet 107 Ashnas Northeast

Figure 16 Sheet 107 Ashnas Northeast with archaeological plan overlay

Figure 17 Sheet 108 Ashnas and Shaykh Wali