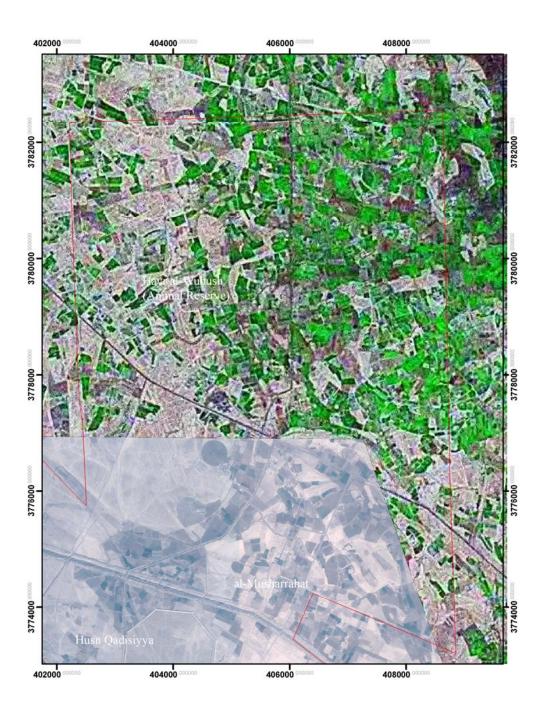

Figure 35 Sheet 116 al-Qadisiyya and al-Musharrahat with archaeological plan overlay

Figure 36 Sheet 121 al-Qadisiyya East

Figure 37 Sheet 121 al-Qadisiyya East with archaeological plan overlay

Figure 38 Sheet 203 al-Musharrahat and the Animal Reserve (Hayr al-Wuhush)

Figure 39 Sheet 203 al-Musharrahat and the Animal Reserve (Hayr al-Wuhush) with archaeological plan overlay

Figure 40 Sheet 117 al-Huwaysilat and Sheet 118 Tell Umm al-Sakhr

Figure 41 Sheet 117 al-Huwaysilat and Sheet 118 Tell Umm al-Sakhr with archaeological plan overlay