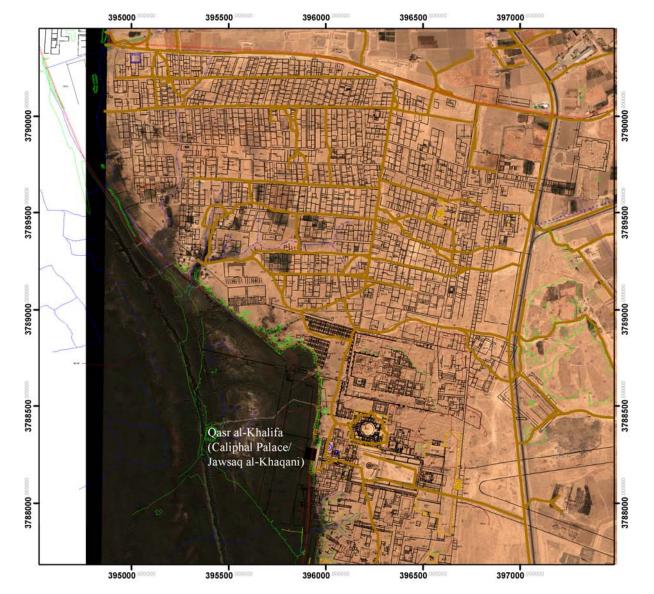

Figure 22 Sheet 201 Samarra Northeast with archaeological plan overlay

Figure 23 Sheet 110 Tell al-Wazir

Figure 24 Sheet 111 Qasr al-Khalifa – Caliphal Palace

Figure 25 Sheet 111 Qasr al-Khalifa – Caliphal Palace with archaeological plan overlay