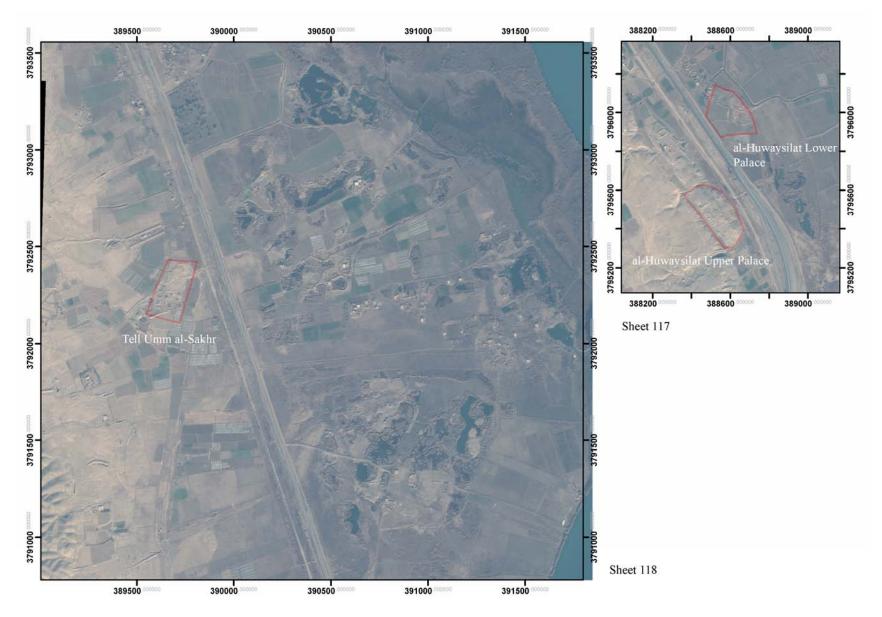

Figure 39 Sheet 203 al-Musharrahat and the Animal Reserve (Hayr al-Wuhush) with archaeological plan overlay

Figure 40 Sheet 117 al-Huwaysilat and Sheet 118 Tell Umm al-Sakhr

Figure 41 Sheet 117 al-Huwaysilat and Sheet 118 Tell Umm al-Sakhr with archaeological plan overlay