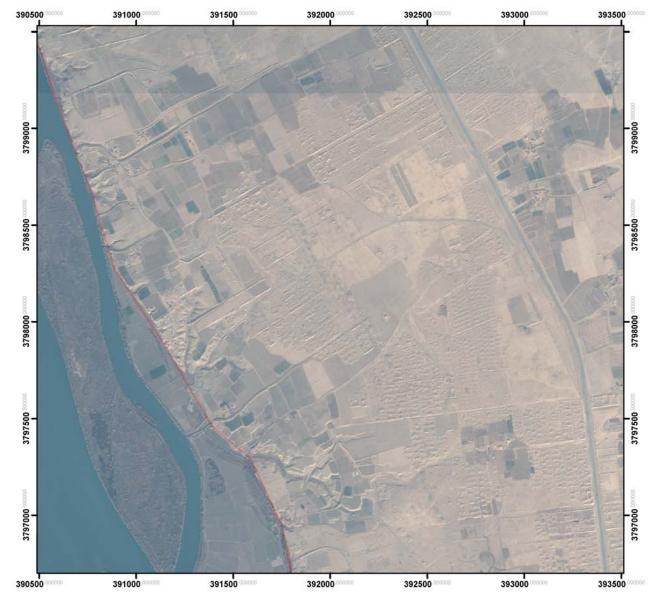

## LEGEND OF PLANS

Limit of Core Zone is marked in red Limit of Buffer Zone is marked in yellow Roads are marked in brown

The coordinates are Universal Transverse Mercator Zone 38 North

## CREDITS

The satellite imagery partly includes material (C) COPYRIGHT 2004, 2005, 2006 DigitalGlobe, Inc. ALL RIGHTS RESERVED. These images are dated July 2004, January 2005, and March 2006, with a resolution of approximately 60 cm. The remaining imagery is Landsat Enhanced Thematic Mapper, copyright NASA, dated approximately 2000, with a resolution of approximately 15 m.

The overlay maps are created by the Samarra Archaeological Survey, dir. A. Northedge.

Figure 2 Overall layout of proposed core and buffer zones

Figure 3 Sheet 101 al-Ja'fari

Figure 4 Sheet 101 al-Ja'fari with archaeological plan overlay