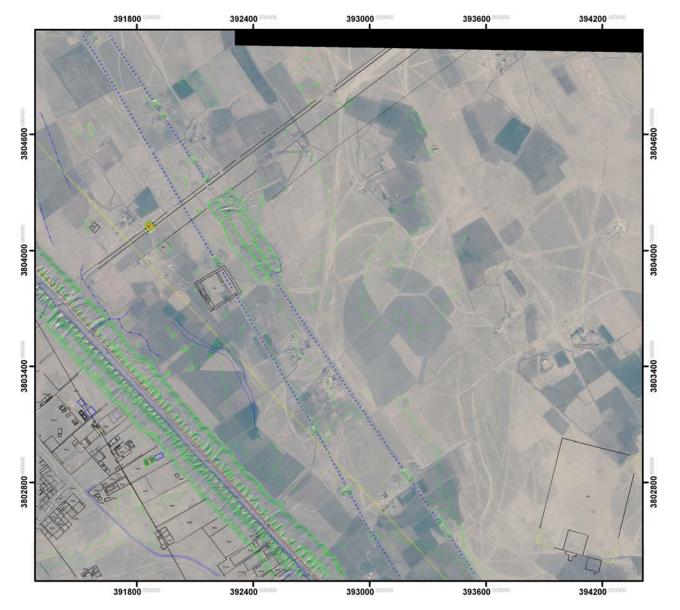

Figure 22 Sheet 201 Samarra Northeast with archaeological plan overlay

Figure 23 Sheet 110 Tell al-Wazir

Figure 24 Sheet 111 Qasr al-Khalifa – Caliphal Palace

Figure 25 Sheet 111 Qasr al-Khalifa – Caliphal Palace with archaeological plan overlay