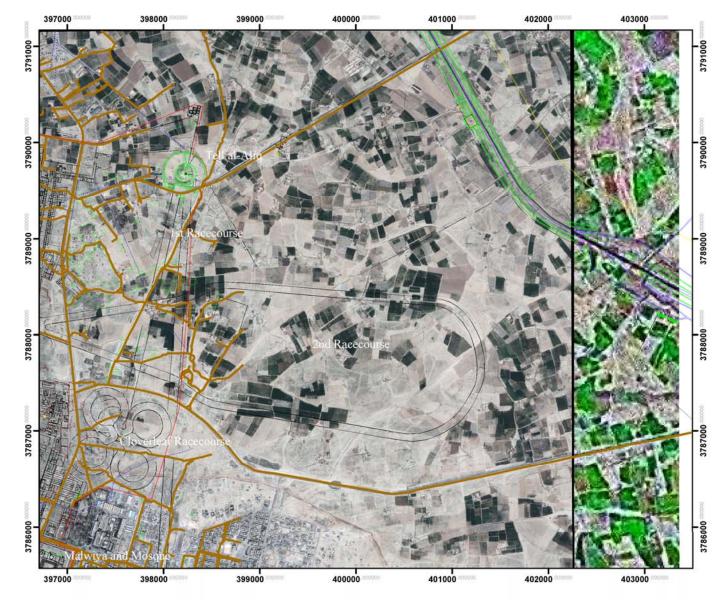

## LEGEND OF PLANS

Limit of Core Zone is marked in red Limit of Buffer Zone is marked in yellow Roads are marked in brown

The coordinates are Universal Transverse Mercator Zone 38 North

## CREDITS

The satellite imagery partly includes material (C) COPYRIGHT 2004, 2005, 2006 DigitalGlobe, Inc. ALL RIGHTS RESERVED. These images are dated July 2004, January 2005, and March 2006, with a resolution of approximately 60 cm. The remaining imagery is Landsat Enhanced Thematic Mapper, copyright NASA, dated approximately 2000, with a resolution of approximately 15 m.

The overlay maps are created by the Samarra Archaeological Survey, dir. A. Northedge.

Figure 2 Overall layout of proposed core and buffer zones

Figure 3 Sheet 101 al-Ja'fari

Figure 4 Sheet 101 al-Ja'fari with archaeological plan overlay