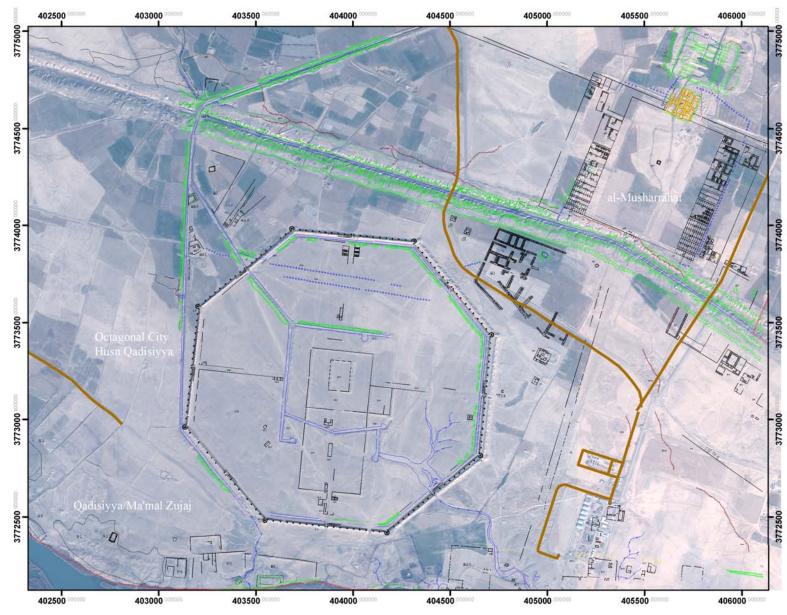

Figure 35 Sheet 116 al-Qadisiyya and al-Musharrahat with archaeological plan overlay

Figure 36 Sheet 121 al-Qadisiyya East

Figure 37 Sheet 121 al-Qadisiyya East with archaeological plan overlay

Figure 38 Sheet 203 al-Musharrahat and the Animal Reserve (Hayr al-Wuhush)