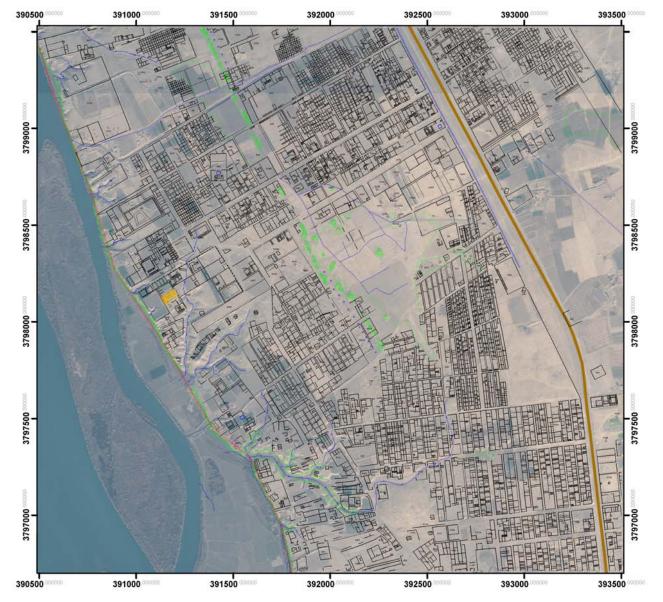

## LEGEND OF PLANS

Limit of Core Zone is marked in red Limit of Buffer Zone is marked in yellow Roads are marked in brown

The coordinates are Universal Transverse Mercator Zone 38 North

## CREDITS

The satellite imagery partly includes material (C) COPYRIGHT 2004, 2005, 2006 DigitalGlobe, Inc. ALL RIGHTS RESERVED. These images are dated July 2004, January 2005, and March 2006, with a resolution of approximately 60 cm. The remaining imagery is Landsat Enhanced Thematic Mapper, copyright NASA, dated approximately 2000, with a resolution of approximately 15 m.

The overlay maps are created by the Samarra Archaeological Survey, dir. A. Northedge.

Figure 2 Overall layout of proposed core and buffer zones

Figure 3 Sheet 101 al-Ja'fari

Figure 4 Sheet 101 al-Ja'fari with archaeological plan overlay