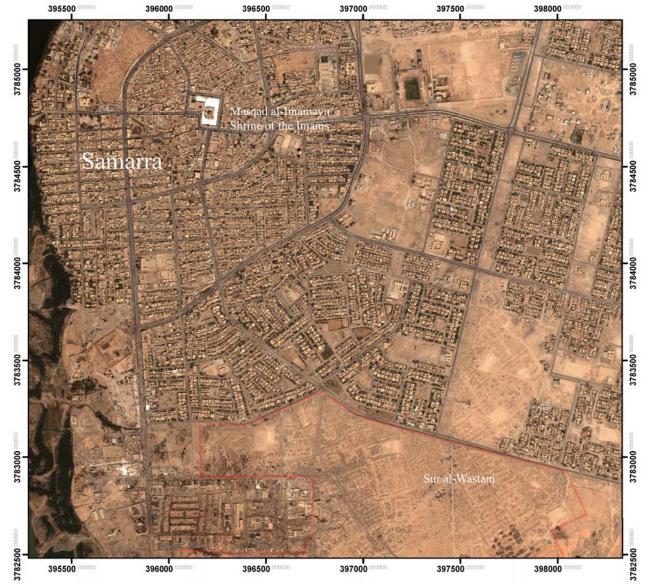

Figure 22 Sheet 201 Samarra Northeast with archaeological plan overlay

Figure 23 Sheet 110 Tell al-Wazir

Figure 24 Sheet 111 Qasr al-Khalifa – Caliphal Palace

Figure 25 Sheet 111 Qasr al-Khalifa – Caliphal Palace with archaeological plan overlay