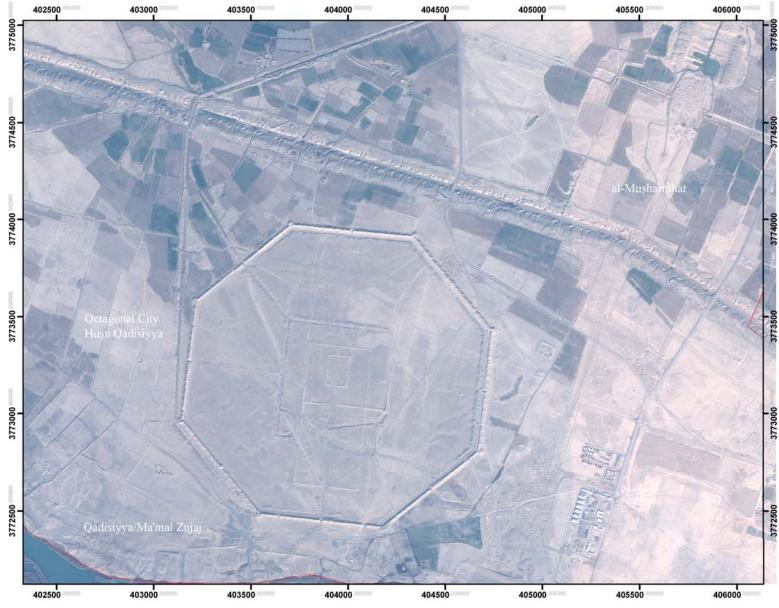

Figure 35 Sheet 116 al-Qadisiyya and al-Musharrahat with archaeological plan overlay

Figure 36 Sheet 121 al-Qadisiyya East

Figure 37 Sheet 121 al-Qadisiyya East with archaeological plan overlay

Figure 38 Sheet 203 al-Musharrahat and the Animal Reserve (Hayr al-Wuhush)