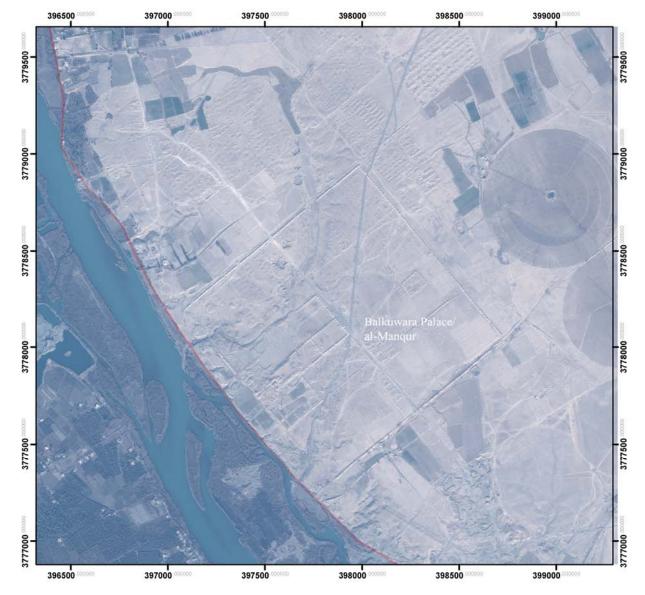

Figure 30 Sheet 114 Jubayriyya

Figure 31 Sheet 114 Jubayriyya with archaeological plan overlay

Figure 32 Sheet 115 Balkuwara

Figure 33 Sheet 115 Balkuwara with archaeological plan overlay

Figure 34 Sheet 116 al-Qadisiyya and al-Musharrahat