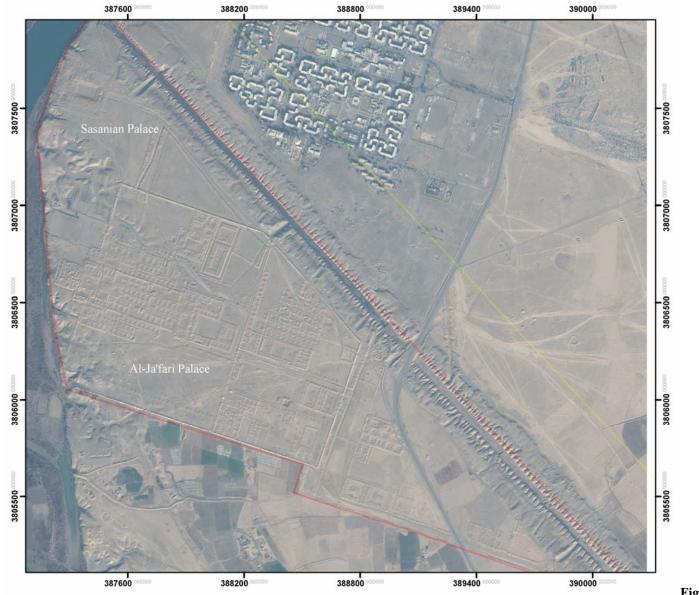

The overlay maps are created by the Samarra Archaeological Survey, dir. A. Northedge.

Figure 2 Overall layout of proposed core and buffer zones

Figure 3 Sheet 101 al-Ja'fari

Figure 4 Sheet 101 al-Ja'fari with archaeological plan overlay