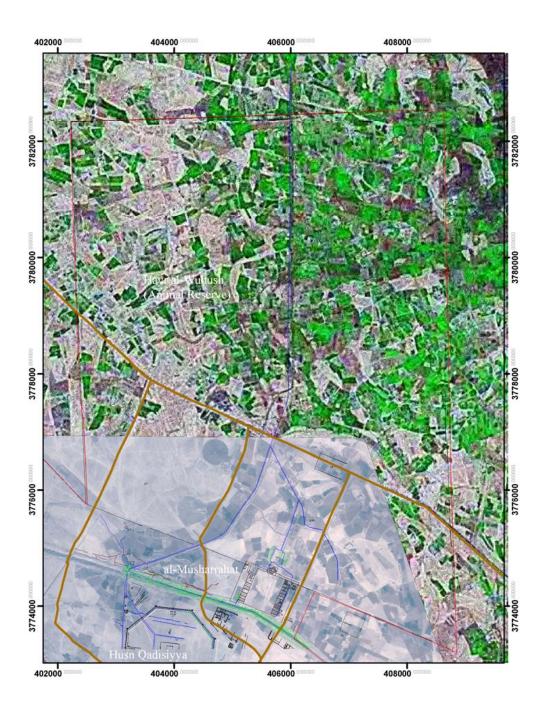

Figure 35 Sheet 116 al-Qadisiyya and al-Musharrahat with archaeological plan overlay

Figure 36 Sheet 121 al-Qadisiyya East

Figure 37 Sheet 121 al-Qadisiyya East with archaeological plan overlay

Figure 38 Sheet 203 al-Musharrahat and the Animal Reserve (Hayr al-Wuhush)