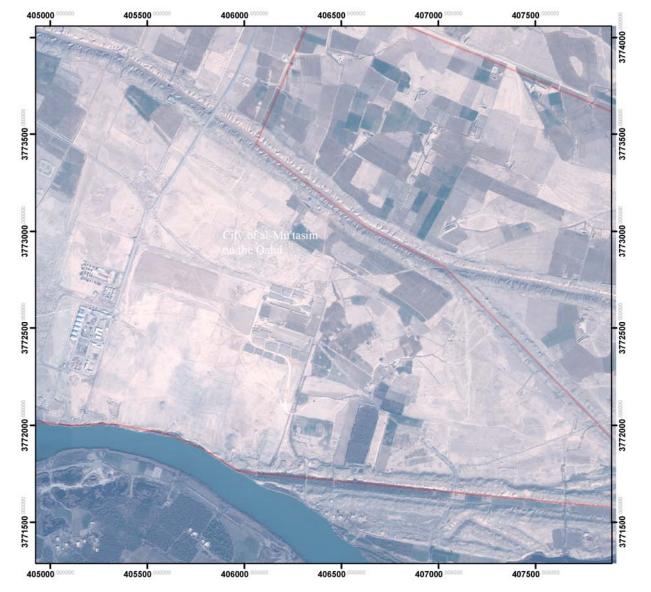

Figure 39 Sheet 203 al-Musharrahat and the Animal Reserve (Hayr al-Wuhush) with archaeological plan overlay

Figure 40 Sheet 117 al-Huwaysilat and Sheet 118 Tell Umm al-Sakhr

Figure 41 Sheet 117 al-Huwaysilat and Sheet 118 Tell Umm al-Sakhr with archaeological plan overlay