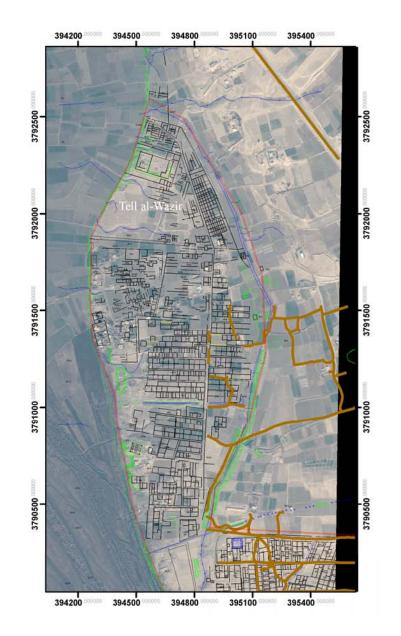

Figure 22 Sheet 201 Samarra Northeast with archaeological plan overlay

Figure 23 Sheet 110 Tell al-Wazir

Figure 24 Sheet 111 Qasr al-Khalifa – Caliphal Palace

Figure 25 Sheet 111 Qasr al-Khalifa – Caliphal Palace with archaeological plan overlay