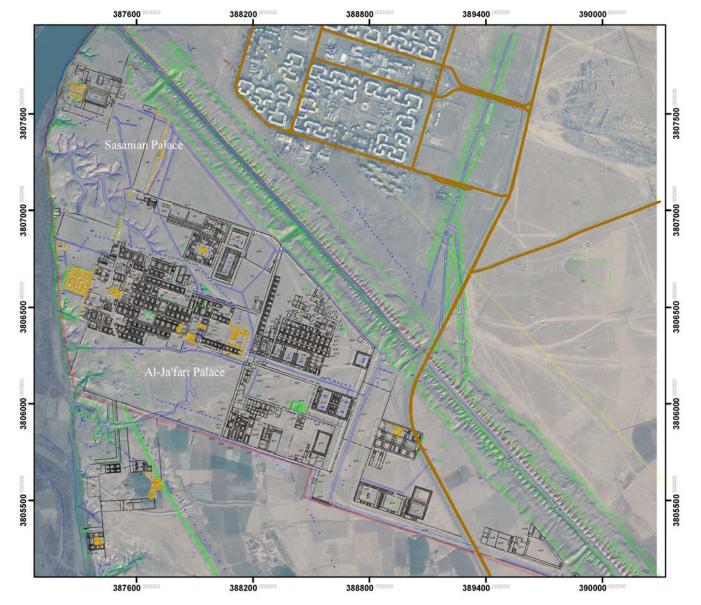

The overlay maps are created by the Samarra Archaeological Survey, dir. A. Northedge.

Figure 2 Overall layout of proposed core and buffer zones

Figure 3 Sheet 101 al-Ja'fari

Figure 4 Sheet 101 al-Ja'fari with archaeological plan overlay