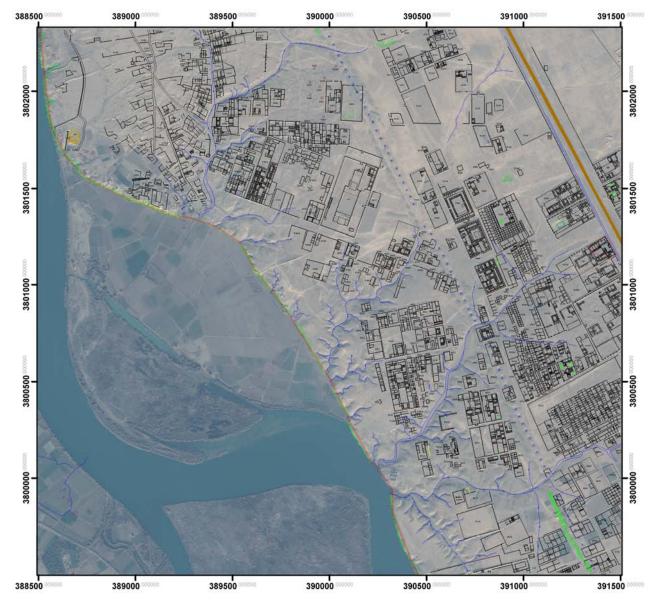

The overlay maps are created by the Samarra Archaeological Survey, dir. A. Northedge.

Figure 2 Overall layout of proposed core and buffer zones

Figure 3 Sheet 101 al-Ja'fari

Figure 4 Sheet 101 al-Ja'fari with archaeological plan overlay