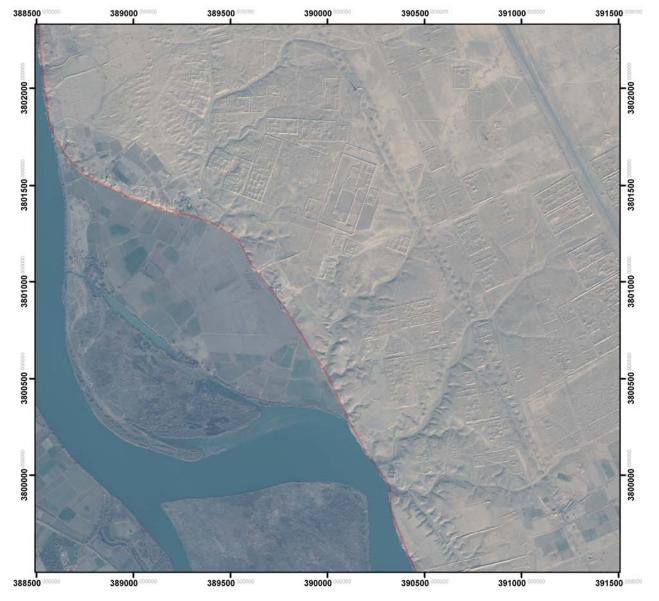

The overlay maps are created by the Samarra Archaeological Survey, dir. A. Northedge.

Figure 2 Overall layout of proposed core and buffer zones

Figure 3 Sheet 101 al-Ja'fari

Figure 4 Sheet 101 al-Ja'fari with archaeological plan overlay