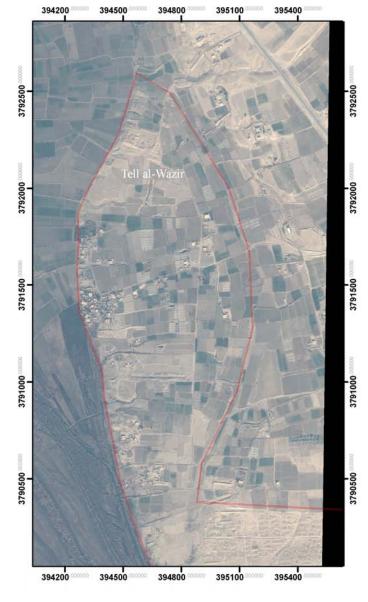

Figure 22 Sheet 201 Samarra Northeast with archaeological plan overlay

Figure 23 Sheet 110 Tell al-Wazir

Figure 24 Sheet 111 Qasr al-Khalifa – Caliphal Palace

Figure 25 Sheet 111 Qasr al-Khalifa – Caliphal Palace with archaeological plan overlay