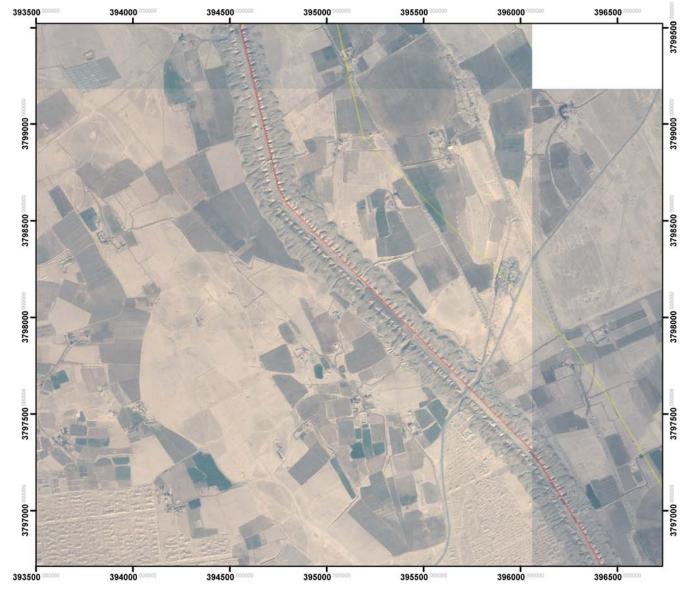

## LEGEND OF PLANS

Limit of Core Zone is marked in red Limit of Buffer Zone is marked in yellow Roads are marked in brown

The coordinates are Universal Transverse Mercator Zone 38 North

## CREDITS

The satellite imagery partly includes material (C) COPYRIGHT 2004, 2005, 2006 DigitalGlobe, Inc. ALL RIGHTS RESERVED. These images are dated July 2004, January 2005, and March 2006, with a resolution of approximately 60 cm. The remaining imagery is Landsat Enhanced Thematic Mapper, copyright NASA, dated approximately 2000, with a resolution of approximately 15 m.

The overlay maps are created by the Samarra Archaeological Survey, dir. A. Northedge.

Figure 2 Overall layout of proposed core and buffer zones

Figure 3 Sheet 101 al-Ja'fari

Figure 4 Sheet 101 al-Ja'fari with archaeological plan overlay