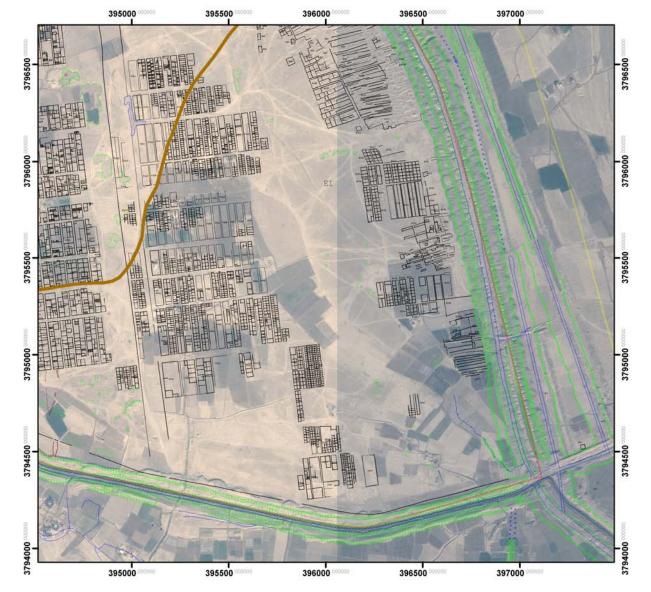

## LEGEND OF PLANS

Limit of Core Zone is marked in red Limit of Buffer Zone is marked in yellow Roads are marked in brown

The coordinates are Universal Transverse Mercator Zone 38 North

## CREDITS

The satellite imagery partly includes material (C) COPYRIGHT 2004, 2005, 2006 DigitalGlobe, Inc. ALL RIGHTS RESERVED. These images are dated July 2004, January 2005, and March 2006, with a resolution of approximately 60 cm. The remaining imagery is Landsat Enhanced Thematic Mapper, copyright NASA, dated approximately 2000, with a resolution of approximately 15 m.

The overlay maps are created by the Samarra Archaeological Survey, dir. A. Northedge.

Figure 2 Overall layout of proposed core and buffer zones

Figure 3 Sheet 101 al-Ja'fari

Figure 4 Sheet 101 al-Ja'fari with archaeological plan overlay