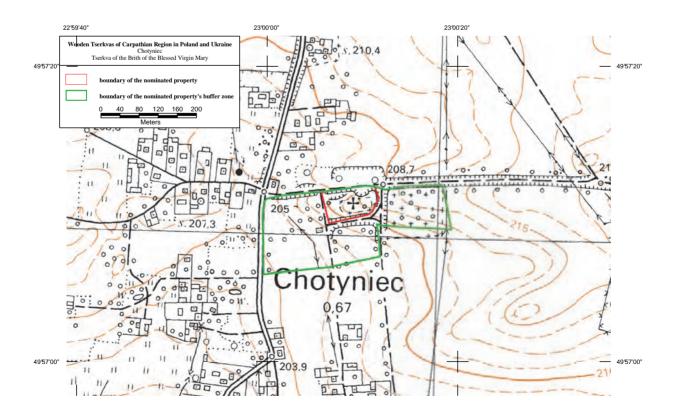

## Chotyniec

Tserkva of the Birth of the Blessed Virgin Mary Poland / Podkarpackie Province

**Drohobych** Tserkva of Saint George Ukraine / Lviv Region

Kwiatoń

Tserkva of Saint Paraskeva Poland / Małopolskie Province