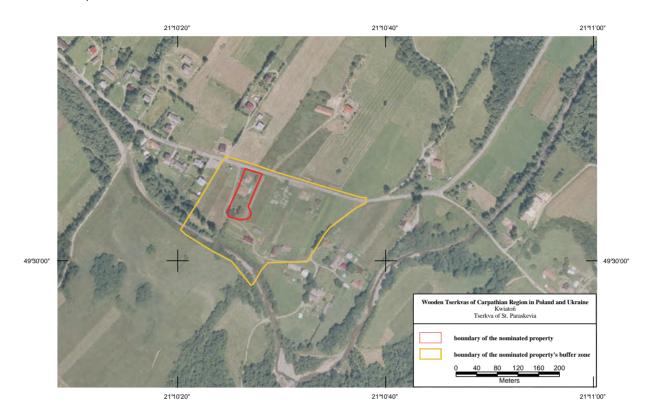

## Chotyniec

Tserkva of the Birth of the Blessed Virgin Mary Poland / Podkarpackie Province

**Drohobych** Tserkva of Saint George Ukraine / Lviv Region

Kwiatoń

Tserkva of Saint Paraskeva Poland / Małopolskie Province