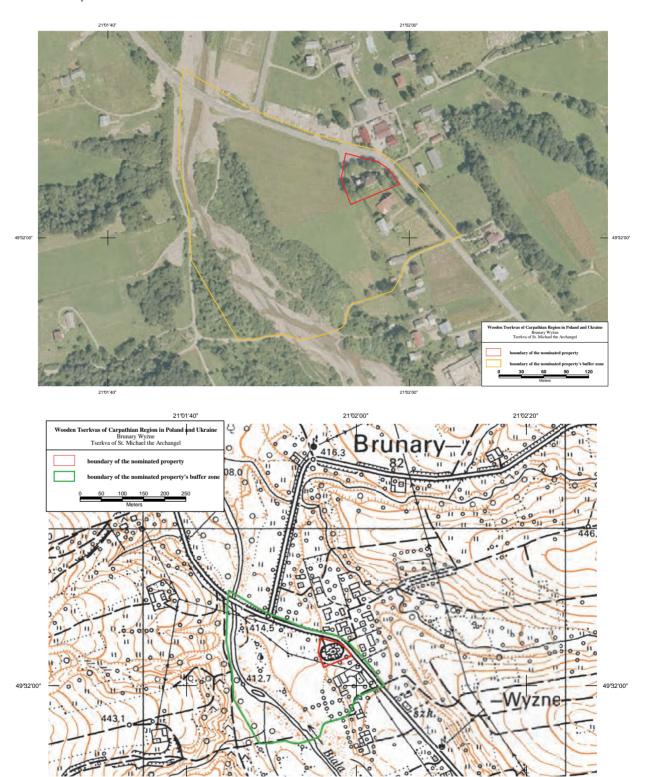

## **Brunary Wyżne**

Tserkva of Saint Michael the Archangel Poland / Małopolskie Province