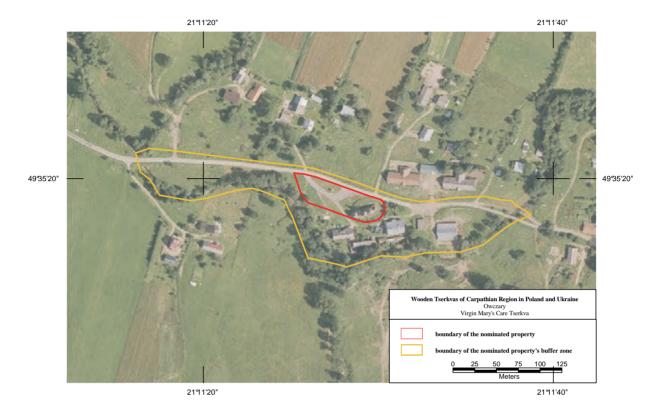

## Owczary

Tserkva of Our Lady's Protection Poland / Małopolskie Province

Potelych

Tserkva of the Descent of the Holy Spirit Ukraine / Lviv Region