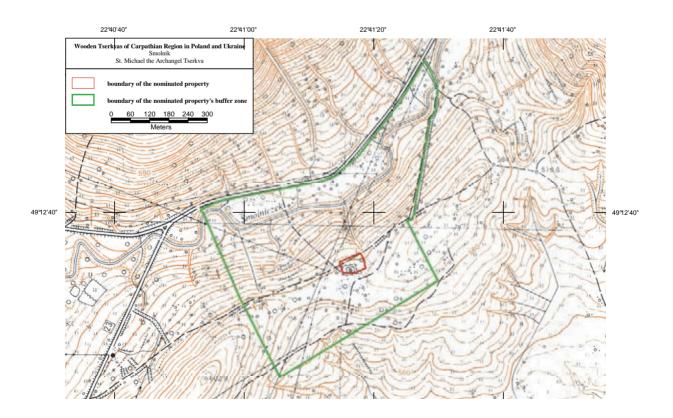

**Smolnik** 

Tserkva of Saint Michael the Archangel Poland / Podkarpackie Province

**Turzańsk** Tserkva of Saint Michael the Archangel Poland / Podkarpackie Province

Uzhok Tserkva of the Synaxis of the Archangel Michael Ukraine / Transcarpathia Region