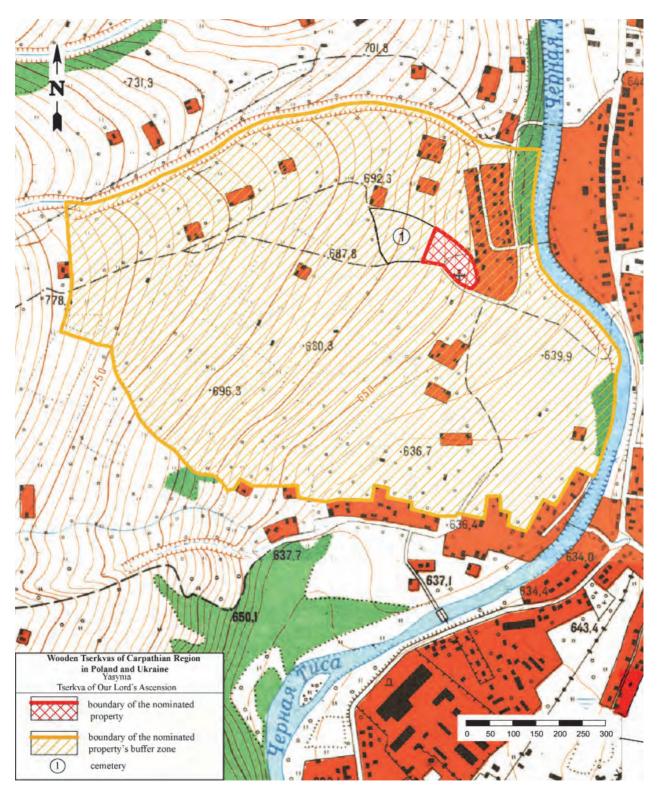

**Yasynia** Tserkva of Our Lord's Ascension Ukraine / Transcarpathia Region

Zhovkva

Tserkva of the Holy Trinity Ukraine / Lviv Region