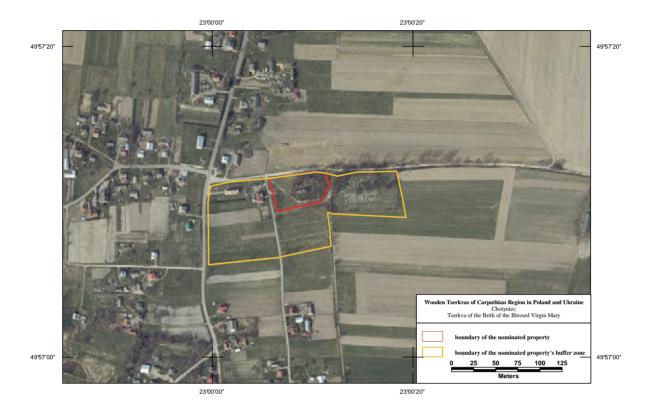

## Chotyniec

Tserkva of the Birth of the Blessed Virgin Mary Poland / Podkarpackie Province

**Drohobych** Tserkva of Saint George Ukraine / Lviv Region

Kwiatoń

Tserkva of Saint Paraskeva Poland / Małopolskie Province