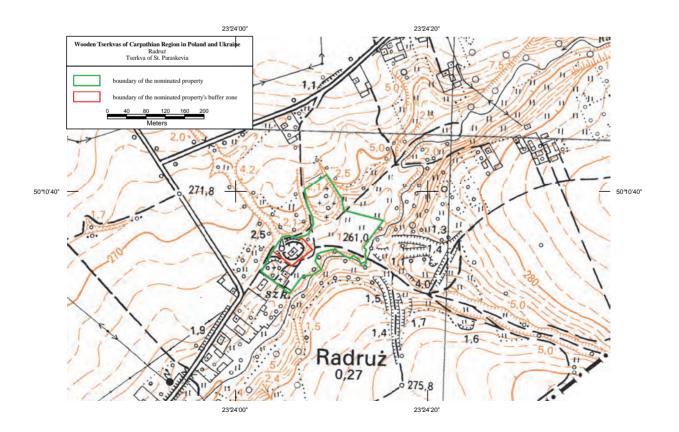

#### Powroźnik

Tserkva of Saint James the Less, the Apostle Poland / Małopolskie Province

Radruż Tserkva of Saint Paraskeva Poland / Podkarpackie Province

**Rohatyn** Tserkva of the Descent of the Holy Spirit Ukraine / Ivano-Frankivs'k Region