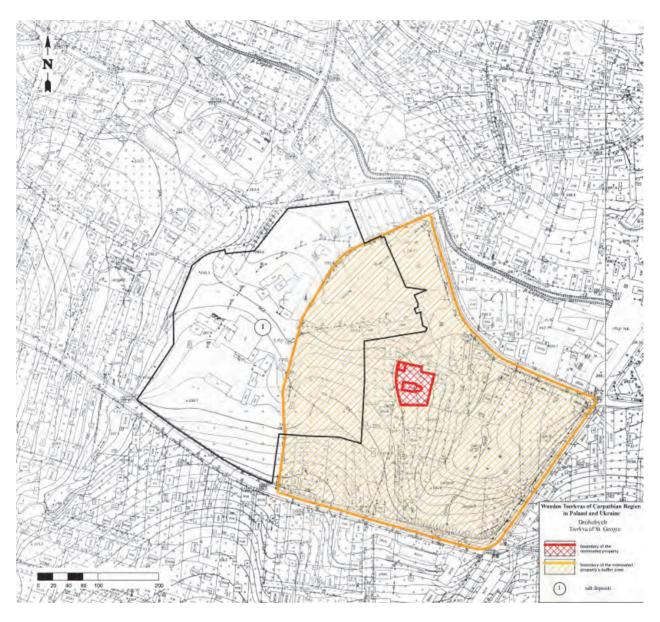

## Chotyniec

Tserkva of the Birth of the Blessed Virgin Mary Poland / Podkarpackie Province

**Drohobych** Tserkva of Saint George Ukraine / Lviv Region

Kwiatoń

Tserkva of Saint Paraskeva Poland / Małopolskie Province