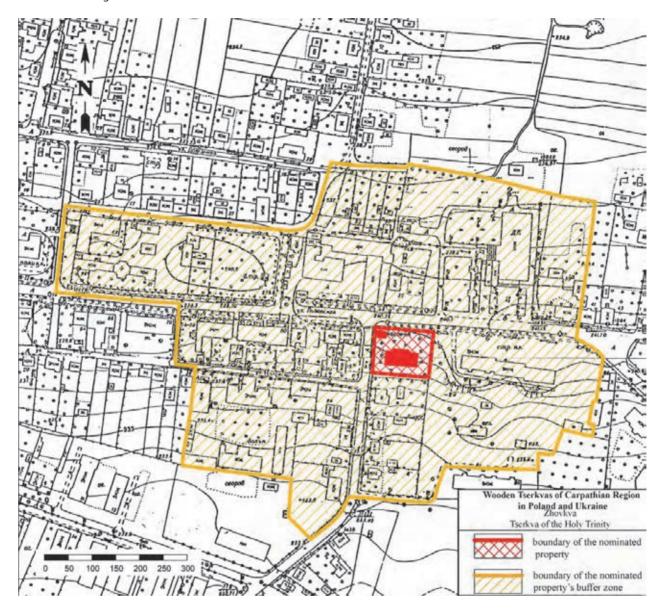

**Yasynia** Tserkva of Our Lord's Ascension Ukraine / Transcarpathia Region

Zhovkva

Tserkva of the Holy Trinity Ukraine / Lviv Region