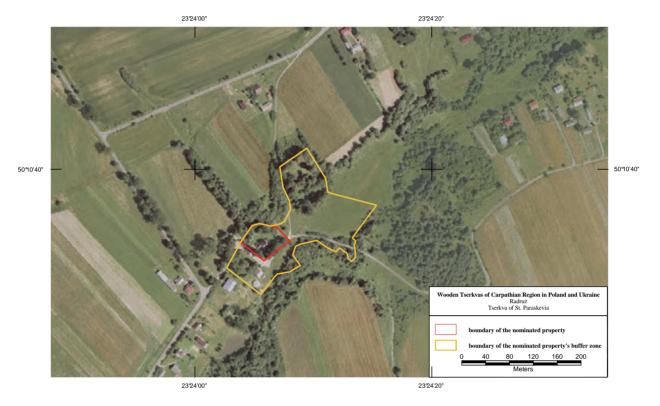

#### Powroźnik

Tserkva of Saint James the Less, the Apostle Poland / Małopolskie Province

Radruż Tserkva of Saint Paraskeva Poland / Podkarpackie Province

**Rohatyn** Tserkva of the Descent of the Holy Spirit Ukraine / Ivano-Frankivs'k Region