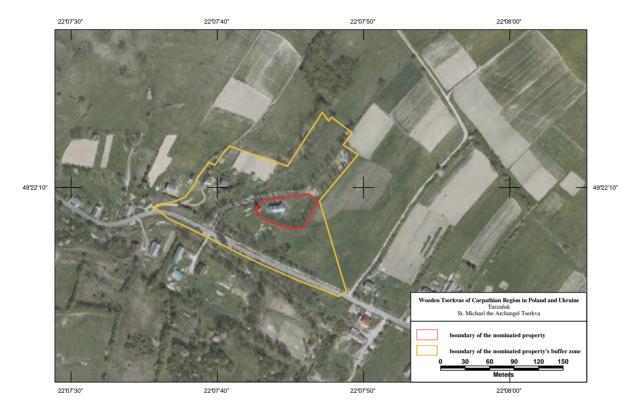

**Smolnik** 

Tserkva of Saint Michael the Archangel Poland / Podkarpackie Province

**Turzańsk** Tserkva of Saint Michael the Archangel Poland / Podkarpackie Province

Uzhok Tserkva of the Synaxis of the Archangel Michael Ukraine / Transcarpathia Region