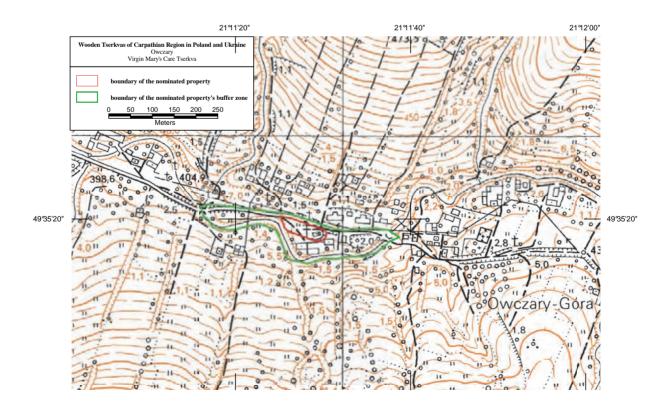

## Owczary

Tserkva of Our Lady's Protection Poland / Małopolskie Province

Potelych

Tserkva of the Descent of the Holy Spirit Ukraine / Lviv Region