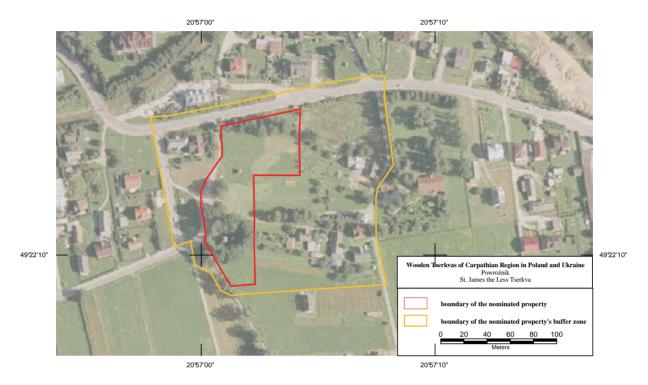

#### Powroźnik

Tserkva of Saint James the Less, the Apostle Poland / Małopolskie Province

Radruż Tserkva of Saint Paraskeva Poland / Podkarpackie Province

**Rohatyn** Tserkva of the Descent of the Holy Spirit Ukraine / Ivano-Frankivs'k Region