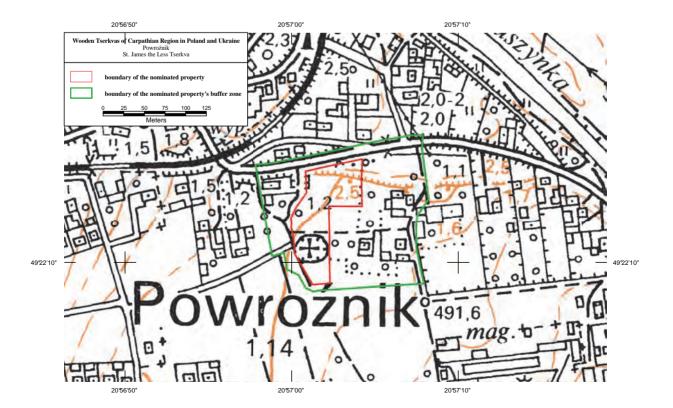

#### Powroźnik

Tserkva of Saint James the Less, the Apostle Poland / Małopolskie Province

Radruż Tserkva of Saint Paraskeva Poland / Podkarpackie Province

**Rohatyn** Tserkva of the Descent of the Holy Spirit Ukraine / Ivano-Frankivs'k Region