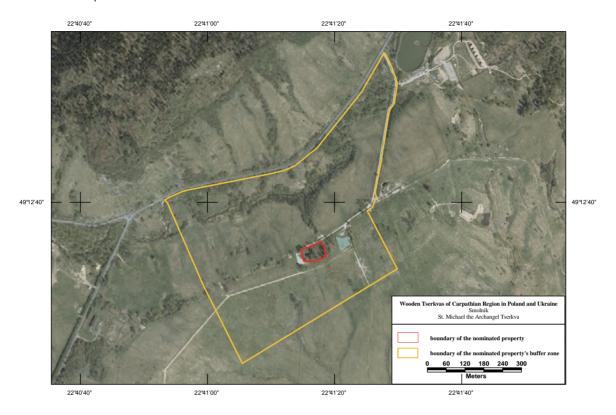

**Smolnik** 

Tserkva of Saint Michael the Archangel Poland / Podkarpackie Province

**Turzańsk** Tserkva of Saint Michael the Archangel Poland / Podkarpackie Province

Uzhok Tserkva of the Synaxis of the Archangel Michael Ukraine / Transcarpathia Region