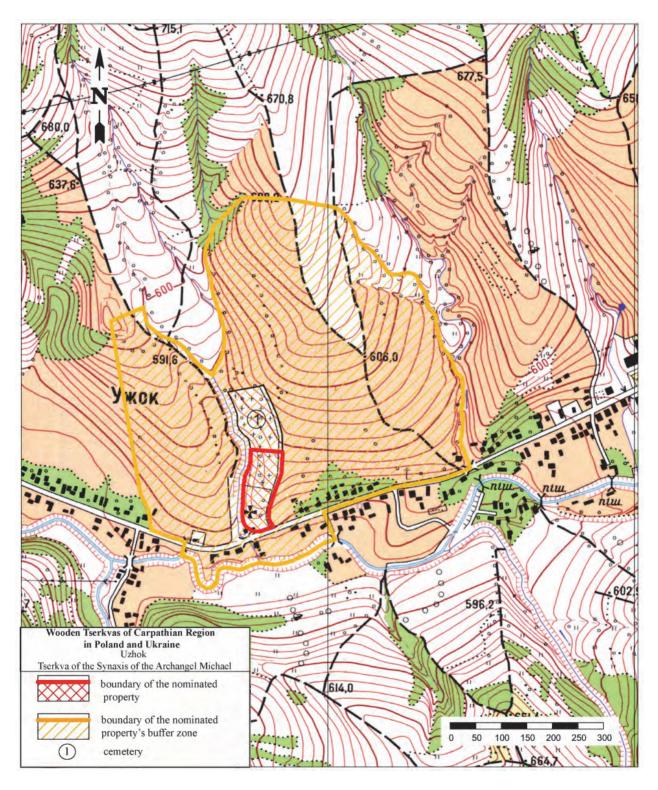

**Smolnik** 

Tserkva of Saint Michael the Archangel Poland / Podkarpackie Province

**Turzańsk** Tserkva of Saint Michael the Archangel Poland / Podkarpackie Province

Uzhok Tserkva of the Synaxis of the Archangel Michael Ukraine / Transcarpathia Region