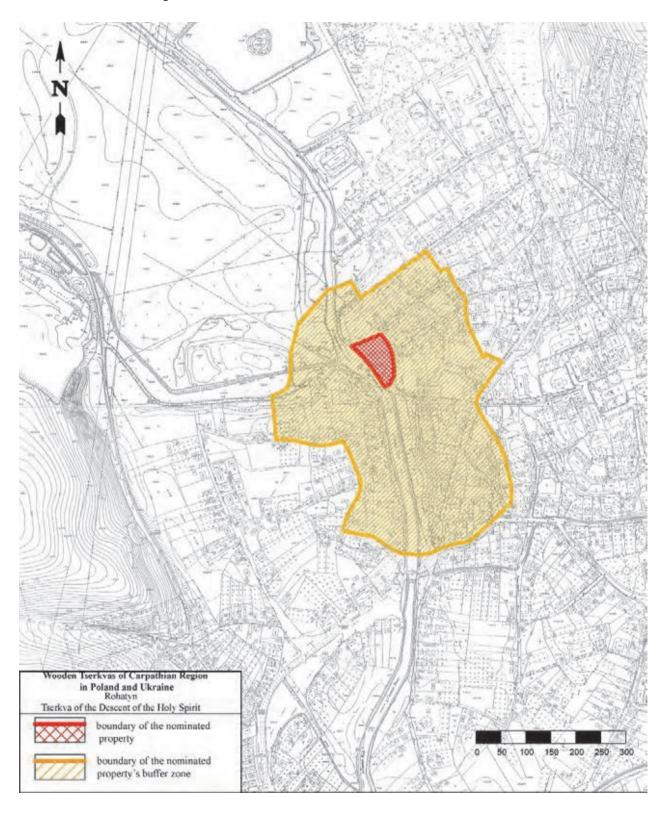

#### Powroźnik

Tserkva of Saint James the Less, the Apostle Poland / Małopolskie Province

Radruż Tserkva of Saint Paraskeva Poland / Podkarpackie Province

**Rohatyn** Tserkva of the Descent of the Holy Spirit Ukraine / Ivano-Frankivs'k Region