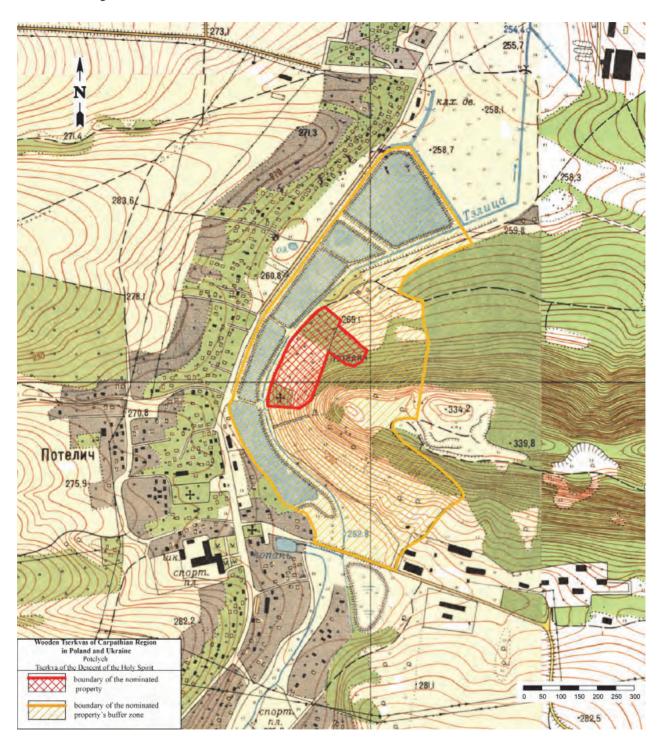

## Owczary

Tserkva of Our Lady's Protection Poland / Małopolskie Province

Potelych

Tserkva of the Descent of the Holy Spirit Ukraine / Lviv Region