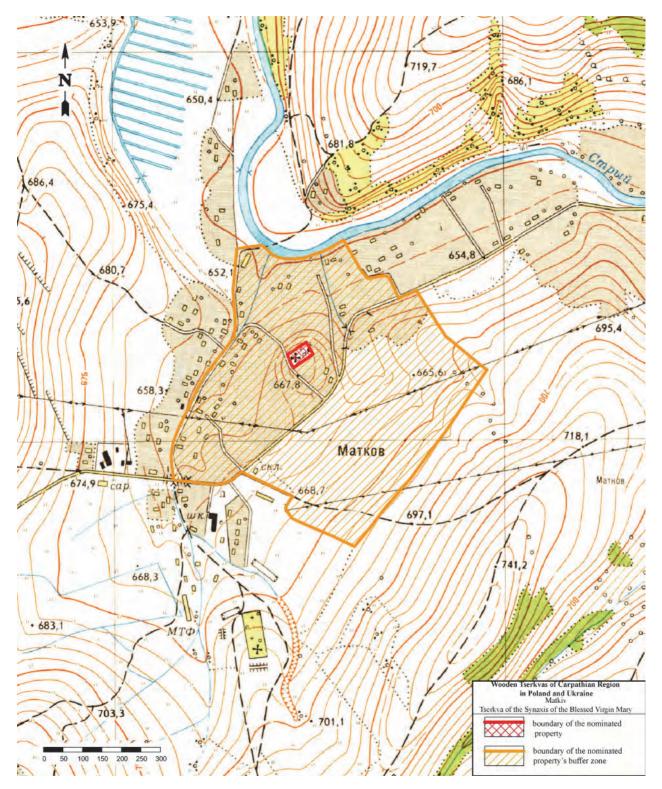

**Matkiv**Tserkva of the Synaxis of the Blessed Virgin Mary
Ukraine / Lviv Region