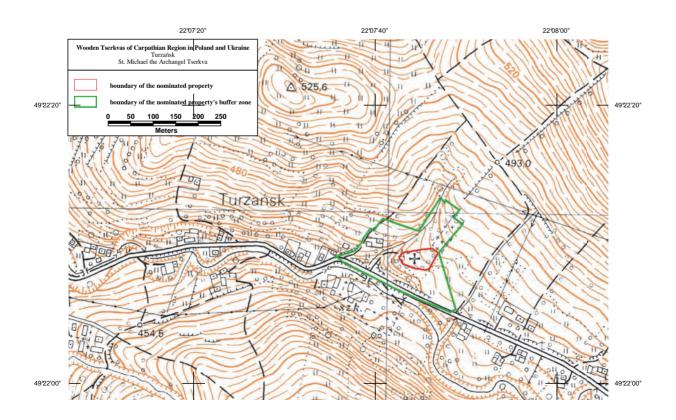

**Smolnik** 

Tserkva of Saint Michael the Archangel Poland / Podkarpackie Province

**Turzańsk** Tserkva of Saint Michael the Archangel Poland / Podkarpackie Province

Uzhok Tserkva of the Synaxis of the Archangel Michael Ukraine / Transcarpathia Region