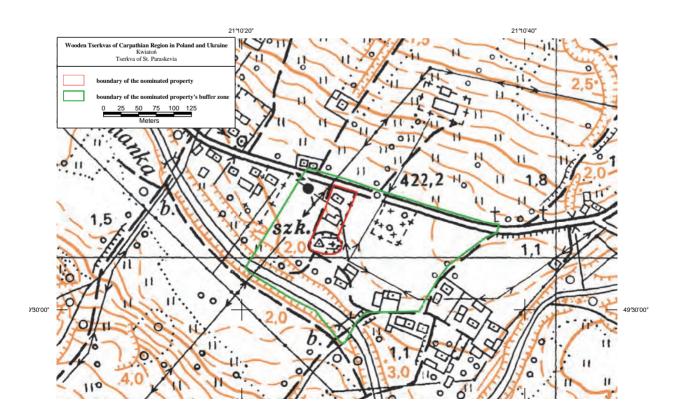

## Chotyniec

Tserkva of the Birth of the Blessed Virgin Mary Poland / Podkarpackie Province

**Drohobych** Tserkva of Saint George Ukraine / Lviv Region

Kwiatoń

Tserkva of Saint Paraskeva Poland / Małopolskie Province