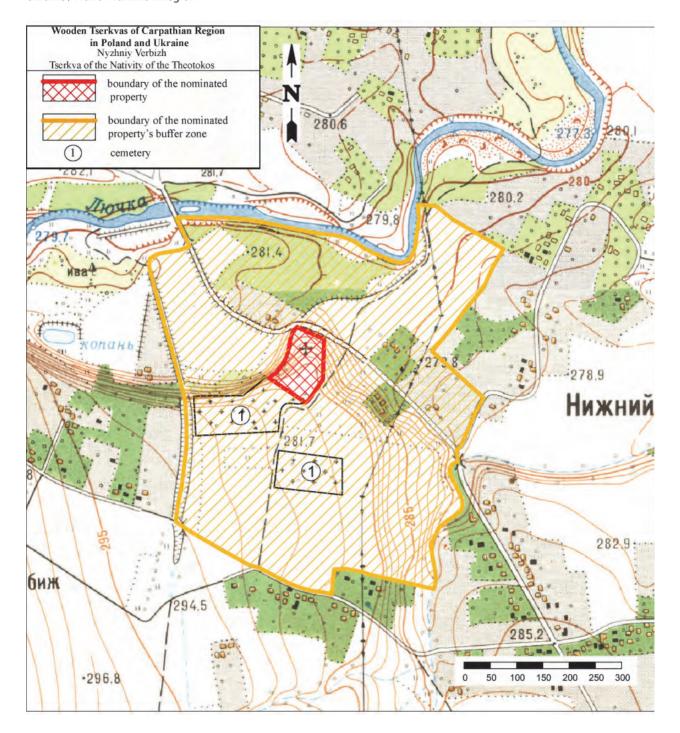

## **Nyzhniy Verbizh**

Tserkva of the Nativity of the Blessed Virgin Mary Ukraine / Ivano-Frankivs'k Region